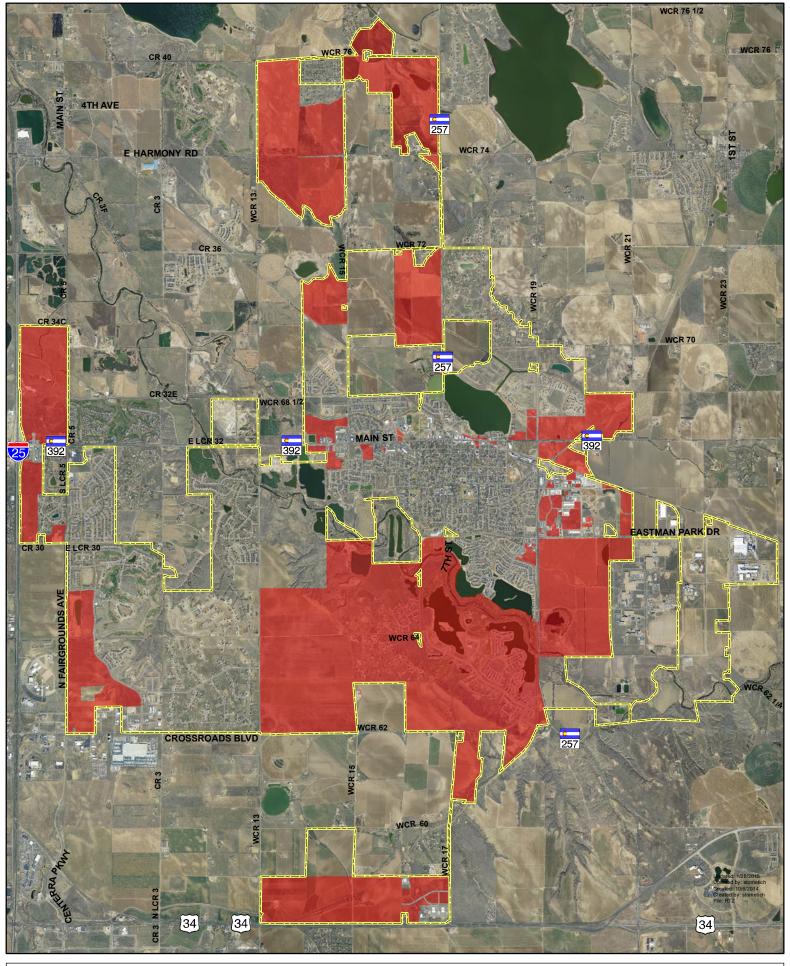

From: To: Sent:

OEDIT's Bi-Annual RTA Report
Finance Committee (House): Business Afairs and Labor Committee (House): Business, Labor and Technology Comm. (Senate)
For November 1 2020

|                                                   | Pueblo                                                                                                                                                                                                                                                                                                                                                                                                                                                                                                                                                                                                                                                                                                                                                                                                                                                                                                                                                                                                                                                                                                                                                                                                                                                                                                                                                                                                                                                                                                                                                                                                                                                                                                                                                                                                                                                                                                                                                                                                                                                                                                                        |                                                                                                                                                                                                                                                                                                                                                                                                                                                                                                                                                                                                                                                                                                                                                                                                                                                                                                                                                                                                                                                                                                                                                                                                                                                                                                                                                                                                                                                                                                                                                                                                                                                                                                                                                                                                                                                                                                                                                                                                                                                                                                                              | Aurora                                                                                                                                                                              | Colorado Spri                                                                                                                                                                                                                                                                                                                             | ings "City for Champions"                                                                                                                                                                                                                                                                                                                                                                                                                                                                                                                                                                                                                                                                                                                                                                                                                                                                                                                                                                                                                                                                                                                                                                                                                                                                                                                                                                                                                                                                                                                                                                                                                                                                                                                                                                                                                                                                                                                                                                                                                                                                                                    | National Western Center (NWC)                    |                                                                                                                                                                                                                                                                                                                                  | GoNoCO (Loveland, Windsor, Estes Park and Larimer County)                                                                                                                                                                                                                                                                                                                                                                                                                                                                                                                                                                                                                                                                                                                                                                                                                                                                                                                                                                                                                                                                                                                                                                                                                                                                                                                                                                                                                                                                                                                                                                                                                                                                                                                                                                                                                                                                                                                                                                                                                                                                    |                                                                                                                                                                                                         |
|---------------------------------------------------|-------------------------------------------------------------------------------------------------------------------------------------------------------------------------------------------------------------------------------------------------------------------------------------------------------------------------------------------------------------------------------------------------------------------------------------------------------------------------------------------------------------------------------------------------------------------------------------------------------------------------------------------------------------------------------------------------------------------------------------------------------------------------------------------------------------------------------------------------------------------------------------------------------------------------------------------------------------------------------------------------------------------------------------------------------------------------------------------------------------------------------------------------------------------------------------------------------------------------------------------------------------------------------------------------------------------------------------------------------------------------------------------------------------------------------------------------------------------------------------------------------------------------------------------------------------------------------------------------------------------------------------------------------------------------------------------------------------------------------------------------------------------------------------------------------------------------------------------------------------------------------------------------------------------------------------------------------------------------------------------------------------------------------------------------------------------------------------------------------------------------------|------------------------------------------------------------------------------------------------------------------------------------------------------------------------------------------------------------------------------------------------------------------------------------------------------------------------------------------------------------------------------------------------------------------------------------------------------------------------------------------------------------------------------------------------------------------------------------------------------------------------------------------------------------------------------------------------------------------------------------------------------------------------------------------------------------------------------------------------------------------------------------------------------------------------------------------------------------------------------------------------------------------------------------------------------------------------------------------------------------------------------------------------------------------------------------------------------------------------------------------------------------------------------------------------------------------------------------------------------------------------------------------------------------------------------------------------------------------------------------------------------------------------------------------------------------------------------------------------------------------------------------------------------------------------------------------------------------------------------------------------------------------------------------------------------------------------------------------------------------------------------------------------------------------------------------------------------------------------------------------------------------------------------------------------------------------------------------------------------------------------------|-------------------------------------------------------------------------------------------------------------------------------------------------------------------------------------|-------------------------------------------------------------------------------------------------------------------------------------------------------------------------------------------------------------------------------------------------------------------------------------------------------------------------------------------|------------------------------------------------------------------------------------------------------------------------------------------------------------------------------------------------------------------------------------------------------------------------------------------------------------------------------------------------------------------------------------------------------------------------------------------------------------------------------------------------------------------------------------------------------------------------------------------------------------------------------------------------------------------------------------------------------------------------------------------------------------------------------------------------------------------------------------------------------------------------------------------------------------------------------------------------------------------------------------------------------------------------------------------------------------------------------------------------------------------------------------------------------------------------------------------------------------------------------------------------------------------------------------------------------------------------------------------------------------------------------------------------------------------------------------------------------------------------------------------------------------------------------------------------------------------------------------------------------------------------------------------------------------------------------------------------------------------------------------------------------------------------------------------------------------------------------------------------------------------------------------------------------------------------------------------------------------------------------------------------------------------------------------------------------------------------------------------------------------------------------|--------------------------------------------------|----------------------------------------------------------------------------------------------------------------------------------------------------------------------------------------------------------------------------------------------------------------------------------------------------------------------------------|------------------------------------------------------------------------------------------------------------------------------------------------------------------------------------------------------------------------------------------------------------------------------------------------------------------------------------------------------------------------------------------------------------------------------------------------------------------------------------------------------------------------------------------------------------------------------------------------------------------------------------------------------------------------------------------------------------------------------------------------------------------------------------------------------------------------------------------------------------------------------------------------------------------------------------------------------------------------------------------------------------------------------------------------------------------------------------------------------------------------------------------------------------------------------------------------------------------------------------------------------------------------------------------------------------------------------------------------------------------------------------------------------------------------------------------------------------------------------------------------------------------------------------------------------------------------------------------------------------------------------------------------------------------------------------------------------------------------------------------------------------------------------------------------------------------------------------------------------------------------------------------------------------------------------------------------------------------------------------------------------------------------------------------------------------------------------------------------------------------------------|---------------------------------------------------------------------------------------------------------------------------------------------------------------------------------------------------------|
|                                                   | Jerry Pacheco, Executive Director, Pueblo Urban<br>Renewal Authority, 115 E. Riverwalls, Suite 410,<br>Pueblo, CO. 81003. Office: 179-542-2577 (Famil-<br>Jackneco@pueblours.org<br>Tony Acti, RTA roject Manager, Pueblo Urban<br>Renewal Authority, 115 E. Riverwalls, Suite 410,<br>Pueblo, CO. 81003. Office: 719-542-2577 (Email:<br>Tacri@puebloura.org                                                                                                                                                                                                                                                                                                                                                                                                                                                                                                                                                                                                                                                                                                                                                                                                                                                                                                                                                                                                                                                                                                                                                                                                                                                                                                                                                                                                                                                                                                                                                                                                                                                                                                                                                                 |                                                                                                                                                                                                                                                                                                                                                                                                                                                                                                                                                                                                                                                                                                                                                                                                                                                                                                                                                                                                                                                                                                                                                                                                                                                                                                                                                                                                                                                                                                                                                                                                                                                                                                                                                                                                                                                                                                                                                                                                                                                                                                                              | Carol Toth, Manager of Accounting, Aurora<br>Economic Development Council, 14001 E. liff<br>Ave., Suite 211, Aurora, Co 80014. Office: 303-<br>755-2223 / Email: toth@auroraedc.com |                                                                                                                                                                                                                                                                                                                                           | Jariah Walker, Executive Director, Colorado<br>Springs Urban Renewal Authority, 30 South<br>Nevada Ave., Suite 603, Colorado Springs, CO<br>80903. Phone: 719-385-5714 / Email:<br>jwalker@springsgov.com                                                                                                                                                                                                                                                                                                                                                                                                                                                                                                                                                                                                                                                                                                                                                                                                                                                                                                                                                                                                                                                                                                                                                                                                                                                                                                                                                                                                                                                                                                                                                                                                                                                                                                                                                                                                                                                                                                                    |                                                  | Tracy Huggins, Executive Director, Denver Urban Renewal Authority, 1555 California 5t # 200, Denver, CO 80202. Phone: 720.882.7113 / Email: hitckey@renewdenver.org Nikâi Holmhund, Fiscal Administrator, 1555 California Street, Suite 200 Denver, Colorado 802002. Phone (270) 913-5159 / Email: Nicole Holmlund@denvergov.org |                                                                                                                                                                                                                                                                                                                                                                                                                                                                                                                                                                                                                                                                                                                                                                                                                                                                                                                                                                                                                                                                                                                                                                                                                                                                                                                                                                                                                                                                                                                                                                                                                                                                                                                                                                                                                                                                                                                                                                                                                                                                                                                              | Carol Toth, Manager of Accounting, Aurora<br>Economic Development Council, 14001 E. Iliff<br>Ave., Suite 211, Aurora, CO 80014. Office: 303<br>755-2223 / Email: toth@auroraedc.com                     |
|                                                   | The project will include a Professional Bull Riders (PBR) University Arena Facility (Phase 1): Expansion of the Pueblo Convention Center(exhibit Hall (Phase 1): Parking structure development (Phase 1): Construction of a two-story Boat House and Gateway Center Facility (Phase 2): Construction of Aquatic Center and Water Park (Phase 3)                                                                                                                                                                                                                                                                                                                                                                                                                                                                                                                                                                                                                                                                                                                                                                                                                                                                                                                                                                                                                                                                                                                                                                                                                                                                                                                                                                                                                                                                                                                                                                                                                                                                                                                                                                               |                                                                                                                                                                                                                                                                                                                                                                                                                                                                                                                                                                                                                                                                                                                                                                                                                                                                                                                                                                                                                                                                                                                                                                                                                                                                                                                                                                                                                                                                                                                                                                                                                                                                                                                                                                                                                                                                                                                                                                                                                                                                                                                              | Development of a Gaylord Entertainment<br>Company style 1,501-room, 400,000 square<br>foot hotel and conference center.                                                             |                                                                                                                                                                                                                                                                                                                                           | The City for Champions project has four distinct elements: US Olympic Museum and Hall of Fame - CO Sports & Event Center; UCCS Sports Medicine & Performance Center; Relocate the Air Force Academy Visitor's Center                                                                                                                                                                                                                                                                                                                                                                                                                                                                                                                                                                                                                                                                                                                                                                                                                                                                                                                                                                                                                                                                                                                                                                                                                                                                                                                                                                                                                                                                                                                                                                                                                                                                                                                                                                                                                                                                                                         |                                                  | The NWC Project, includes new multi-purpose<br>facilities for the National Western Stock Show<br>including: New Iwestock center and stockyards;<br>equestrian center with equine sports medicine<br>facility; revitalized riverfront; infrastructure and<br>connectivity to surrounding neighborhoods.                           |                                                                                                                                                                                                                                                                                                                                                                                                                                                                                                                                                                                                                                                                                                                                                                                                                                                                                                                                                                                                                                                                                                                                                                                                                                                                                                                                                                                                                                                                                                                                                                                                                                                                                                                                                                                                                                                                                                                                                                                                                                                                                                                              | The Go NoCO Project has four distinct<br>elements: Stanley Film Center; PeliGrande<br>Resort & Windsor Conference Center; Indoor<br>Waterpark Resort of the Rockles; U.S.<br>Whitewater Adventure Park. |
|                                                   | Please see attached "RTA Zone Maps" document.                                                                                                                                                                                                                                                                                                                                                                                                                                                                                                                                                                                                                                                                                                                                                                                                                                                                                                                                                                                                                                                                                                                                                                                                                                                                                                                                                                                                                                                                                                                                                                                                                                                                                                                                                                                                                                                                                                                                                                                                                                                                                 |                                                                                                                                                                                                                                                                                                                                                                                                                                                                                                                                                                                                                                                                                                                                                                                                                                                                                                                                                                                                                                                                                                                                                                                                                                                                                                                                                                                                                                                                                                                                                                                                                                                                                                                                                                                                                                                                                                                                                                                                                                                                                                                              | Please see attached "RTA Zone Maps"<br>document.                                                                                                                                    |                                                                                                                                                                                                                                                                                                                                           | Please see attached "RTA Zone Maps"<br>document.                                                                                                                                                                                                                                                                                                                                                                                                                                                                                                                                                                                                                                                                                                                                                                                                                                                                                                                                                                                                                                                                                                                                                                                                                                                                                                                                                                                                                                                                                                                                                                                                                                                                                                                                                                                                                                                                                                                                                                                                                                                                             |                                                  | Please see attached "RTA Zone Maps" document.                                                                                                                                                                                                                                                                                    |                                                                                                                                                                                                                                                                                                                                                                                                                                                                                                                                                                                                                                                                                                                                                                                                                                                                                                                                                                                                                                                                                                                                                                                                                                                                                                                                                                                                                                                                                                                                                                                                                                                                                                                                                                                                                                                                                                                                                                                                                                                                                                                              | Please see attached "RTA Zone Maps"<br>document.                                                                                                                                                        |
| Base Year                                         | 05/01/2011 - 04/30/12                                                                                                                                                                                                                                                                                                                                                                                                                                                                                                                                                                                                                                                                                                                                                                                                                                                                                                                                                                                                                                                                                                                                                                                                                                                                                                                                                                                                                                                                                                                                                                                                                                                                                                                                                                                                                                                                                                                                                                                                                                                                                                         | Base Year                                                                                                                                                                                                                                                                                                                                                                                                                                                                                                                                                                                                                                                                                                                                                                                                                                                                                                                                                                                                                                                                                                                                                                                                                                                                                                                                                                                                                                                                                                                                                                                                                                                                                                                                                                                                                                                                                                                                                                                                                                                                                                                    | 05/01/2011 - 04/30/12 - No existing revenue in zone.                                                                                                                                | Base Year                                                                                                                                                                                                                                                                                                                                 | 12/01/12 - 11/30/13                                                                                                                                                                                                                                                                                                                                                                                                                                                                                                                                                                                                                                                                                                                                                                                                                                                                                                                                                                                                                                                                                                                                                                                                                                                                                                                                                                                                                                                                                                                                                                                                                                                                                                                                                                                                                                                                                                                                                                                                                                                                                                          | Base Year                                        | 12/01/2014-11/30/2015                                                                                                                                                                                                                                                                                                            | Base Year                                                                                                                                                                                                                                                                                                                                                                                                                                                                                                                                                                                                                                                                                                                                                                                                                                                                                                                                                                                                                                                                                                                                                                                                                                                                                                                                                                                                                                                                                                                                                                                                                                                                                                                                                                                                                                                                                                                                                                                                                                                                                                                    | 12/01/2014-11/30/2015                                                                                                                                                                                   |
| Financing Terms                                   | Beginning 5/18/12 the project shall not exceed SO<br>years. From 5/1/12 to 4/30/22 the TIF percentage<br>shall be 24.7%. From 5/1/22 on the TIF percentage<br>shall be 3.3% until the earlier of either the date on<br>which \$35.7M has been paid or the 50 year<br>maximum.                                                                                                                                                                                                                                                                                                                                                                                                                                                                                                                                                                                                                                                                                                                                                                                                                                                                                                                                                                                                                                                                                                                                                                                                                                                                                                                                                                                                                                                                                                                                                                                                                                                                                                                                                                                                                                                 | Financing Terms                                                                                                                                                                                                                                                                                                                                                                                                                                                                                                                                                                                                                                                                                                                                                                                                                                                                                                                                                                                                                                                                                                                                                                                                                                                                                                                                                                                                                                                                                                                                                                                                                                                                                                                                                                                                                                                                                                                                                                                                                                                                                                              | The period of time commencing upon the date of opening and placement in service of the project and expiring thirty (30) years thereafter.                                           | Financing Terms                                                                                                                                                                                                                                                                                                                           | Beginning 12/16/13, the effective date, TIF revenue payments are subject to an aggregate cap of \$120.5M but in no event shall the financing term exceed fifty (50) years.                                                                                                                                                                                                                                                                                                                                                                                                                                                                                                                                                                                                                                                                                                                                                                                                                                                                                                                                                                                                                                                                                                                                                                                                                                                                                                                                                                                                                                                                                                                                                                                                                                                                                                                                                                                                                                                                                                                                                   | Financing Terms                                  | Beginning 11/12/15, the effective date, TiF revenue payments are subject to an aggregate cap of \$121.5M with an expiration date of 12/10/2051.                                                                                                                                                                                  | Financing Terms                                                                                                                                                                                                                                                                                                                                                                                                                                                                                                                                                                                                                                                                                                                                                                                                                                                                                                                                                                                                                                                                                                                                                                                                                                                                                                                                                                                                                                                                                                                                                                                                                                                                                                                                                                                                                                                                                                                                                                                                                                                                                                              | Beginning 11/12/15, the effective date, TIF<br>revenue payments are subject to an aggregate<br>cap of \$71.48M with an expiration date of<br>11/12/2055.                                                |
| Effective (EDC Approval) Date / TIF<br>Percentage | 5-18-12 / See "Terms" above.                                                                                                                                                                                                                                                                                                                                                                                                                                                                                                                                                                                                                                                                                                                                                                                                                                                                                                                                                                                                                                                                                                                                                                                                                                                                                                                                                                                                                                                                                                                                                                                                                                                                                                                                                                                                                                                                                                                                                                                                                                                                                                  | Effective Date / %                                                                                                                                                                                                                                                                                                                                                                                                                                                                                                                                                                                                                                                                                                                                                                                                                                                                                                                                                                                                                                                                                                                                                                                                                                                                                                                                                                                                                                                                                                                                                                                                                                                                                                                                                                                                                                                                                                                                                                                                                                                                                                           | 5-18-12 / 65.8%                                                                                                                                                                     | Effective Date / %                                                                                                                                                                                                                                                                                                                        | 12-16-13 / 13.08%                                                                                                                                                                                                                                                                                                                                                                                                                                                                                                                                                                                                                                                                                                                                                                                                                                                                                                                                                                                                                                                                                                                                                                                                                                                                                                                                                                                                                                                                                                                                                                                                                                                                                                                                                                                                                                                                                                                                                                                                                                                                                                            | Effective Date / %                               | 11-12-15 / 1.83%                                                                                                                                                                                                                                                                                                                 | Effective Date / %                                                                                                                                                                                                                                                                                                                                                                                                                                                                                                                                                                                                                                                                                                                                                                                                                                                                                                                                                                                                                                                                                                                                                                                                                                                                                                                                                                                                                                                                                                                                                                                                                                                                                                                                                                                                                                                                                                                                                                                                                                                                                                           | 11-12-15 / 20.48%                                                                                                                                                                                       |
| 05/01/12 - 04/30/13                               | \$ 323,355.06                                                                                                                                                                                                                                                                                                                                                                                                                                                                                                                                                                                                                                                                                                                                                                                                                                                                                                                                                                                                                                                                                                                                                                                                                                                                                                                                                                                                                                                                                                                                                                                                                                                                                                                                                                                                                                                                                                                                                                                                                                                                                                                 | 05/01/12 - 04/30/13                                                                                                                                                                                                                                                                                                                                                                                                                                                                                                                                                                                                                                                                                                                                                                                                                                                                                                                                                                                                                                                                                                                                                                                                                                                                                                                                                                                                                                                                                                                                                                                                                                                                                                                                                                                                                                                                                                                                                                                                                                                                                                          | \$ -                                                                                                                                                                                |                                                                                                                                                                                                                                                                                                                                           | s -                                                                                                                                                                                                                                                                                                                                                                                                                                                                                                                                                                                                                                                                                                                                                                                                                                                                                                                                                                                                                                                                                                                                                                                                                                                                                                                                                                                                                                                                                                                                                                                                                                                                                                                                                                                                                                                                                                                                                                                                                                                                                                                          |                                                  |                                                                                                                                                                                                                                                                                                                                  |                                                                                                                                                                                                                                                                                                                                                                                                                                                                                                                                                                                                                                                                                                                                                                                                                                                                                                                                                                                                                                                                                                                                                                                                                                                                                                                                                                                                                                                                                                                                                                                                                                                                                                                                                                                                                                                                                                                                                                                                                                                                                                                              |                                                                                                                                                                                                         |
| 05/01/14 - 04/30/15                               | \$ 1,107,545.86                                                                                                                                                                                                                                                                                                                                                                                                                                                                                                                                                                                                                                                                                                                                                                                                                                                                                                                                                                                                                                                                                                                                                                                                                                                                                                                                                                                                                                                                                                                                                                                                                                                                                                                                                                                                                                                                                                                                                                                                                                                                                                               | 05/01/14 - 04/30/15                                                                                                                                                                                                                                                                                                                                                                                                                                                                                                                                                                                                                                                                                                                                                                                                                                                                                                                                                                                                                                                                                                                                                                                                                                                                                                                                                                                                                                                                                                                                                                                                                                                                                                                                                                                                                                                                                                                                                                                                                                                                                                          | š -                                                                                                                                                                                 | 12/1/13 - 11/30/14                                                                                                                                                                                                                                                                                                                        | \$ 760,632.07                                                                                                                                                                                                                                                                                                                                                                                                                                                                                                                                                                                                                                                                                                                                                                                                                                                                                                                                                                                                                                                                                                                                                                                                                                                                                                                                                                                                                                                                                                                                                                                                                                                                                                                                                                                                                                                                                                                                                                                                                                                                                                                |                                                  |                                                                                                                                                                                                                                                                                                                                  |                                                                                                                                                                                                                                                                                                                                                                                                                                                                                                                                                                                                                                                                                                                                                                                                                                                                                                                                                                                                                                                                                                                                                                                                                                                                                                                                                                                                                                                                                                                                                                                                                                                                                                                                                                                                                                                                                                                                                                                                                                                                                                                              |                                                                                                                                                                                                         |
| 05/01/15 - 04/30/16                               | \$ 1,772,803.78                                                                                                                                                                                                                                                                                                                                                                                                                                                                                                                                                                                                                                                                                                                                                                                                                                                                                                                                                                                                                                                                                                                                                                                                                                                                                                                                                                                                                                                                                                                                                                                                                                                                                                                                                                                                                                                                                                                                                                                                                                                                                                               | 05/01/15 - 04/30/16                                                                                                                                                                                                                                                                                                                                                                                                                                                                                                                                                                                                                                                                                                                                                                                                                                                                                                                                                                                                                                                                                                                                                                                                                                                                                                                                                                                                                                                                                                                                                                                                                                                                                                                                                                                                                                                                                                                                                                                                                                                                                                          | \$ -                                                                                                                                                                                | 12/1/14 - 11/30/15                                                                                                                                                                                                                                                                                                                        | \$ 2,167,943.91                                                                                                                                                                                                                                                                                                                                                                                                                                                                                                                                                                                                                                                                                                                                                                                                                                                                                                                                                                                                                                                                                                                                                                                                                                                                                                                                                                                                                                                                                                                                                                                                                                                                                                                                                                                                                                                                                                                                                                                                                                                                                                              |                                                  |                                                                                                                                                                                                                                                                                                                                  |                                                                                                                                                                                                                                                                                                                                                                                                                                                                                                                                                                                                                                                                                                                                                                                                                                                                                                                                                                                                                                                                                                                                                                                                                                                                                                                                                                                                                                                                                                                                                                                                                                                                                                                                                                                                                                                                                                                                                                                                                                                                                                                              |                                                                                                                                                                                                         |
| 05/01/16 - 04/30/17                               | \$ 1,881,266.83                                                                                                                                                                                                                                                                                                                                                                                                                                                                                                                                                                                                                                                                                                                                                                                                                                                                                                                                                                                                                                                                                                                                                                                                                                                                                                                                                                                                                                                                                                                                                                                                                                                                                                                                                                                                                                                                                                                                                                                                                                                                                                               | 05/01/16 - 04/30/17                                                                                                                                                                                                                                                                                                                                                                                                                                                                                                                                                                                                                                                                                                                                                                                                                                                                                                                                                                                                                                                                                                                                                                                                                                                                                                                                                                                                                                                                                                                                                                                                                                                                                                                                                                                                                                                                                                                                                                                                                                                                                                          | \$ -                                                                                                                                                                                | 12/1/15 - 11/30/16                                                                                                                                                                                                                                                                                                                        | \$ 2,726,155.93                                                                                                                                                                                                                                                                                                                                                                                                                                                                                                                                                                                                                                                                                                                                                                                                                                                                                                                                                                                                                                                                                                                                                                                                                                                                                                                                                                                                                                                                                                                                                                                                                                                                                                                                                                                                                                                                                                                                                                                                                                                                                                              | 12/1/15 - 11/30/16                               | \$ 17,052.02                                                                                                                                                                                                                                                                                                                     | 11/1/15 -10/1/16                                                                                                                                                                                                                                                                                                                                                                                                                                                                                                                                                                                                                                                                                                                                                                                                                                                                                                                                                                                                                                                                                                                                                                                                                                                                                                                                                                                                                                                                                                                                                                                                                                                                                                                                                                                                                                                                                                                                                                                                                                                                                                             | \$ 141,540.24                                                                                                                                                                                           |
| 05/01/17 - 04/30/18                               |                                                                                                                                                                                                                                                                                                                                                                                                                                                                                                                                                                                                                                                                                                                                                                                                                                                                                                                                                                                                                                                                                                                                                                                                                                                                                                                                                                                                                                                                                                                                                                                                                                                                                                                                                                                                                                                                                                                                                                                                                                                                                                                               | 05/01/17 - 04/30/18                                                                                                                                                                                                                                                                                                                                                                                                                                                                                                                                                                                                                                                                                                                                                                                                                                                                                                                                                                                                                                                                                                                                                                                                                                                                                                                                                                                                                                                                                                                                                                                                                                                                                                                                                                                                                                                                                                                                                                                                                                                                                                          | <u> </u>                                                                                                                                                                            | 12/1/16 - 11/30/17                                                                                                                                                                                                                                                                                                                        |                                                                                                                                                                                                                                                                                                                                                                                                                                                                                                                                                                                                                                                                                                                                                                                                                                                                                                                                                                                                                                                                                                                                                                                                                                                                                                                                                                                                                                                                                                                                                                                                                                                                                                                                                                                                                                                                                                                                                                                                                                                                                                                              | 12/1/16 -11/30/17                                | \$ 133,161.63                                                                                                                                                                                                                                                                                                                    | 11/1/16-10/1/17                                                                                                                                                                                                                                                                                                                                                                                                                                                                                                                                                                                                                                                                                                                                                                                                                                                                                                                                                                                                                                                                                                                                                                                                                                                                                                                                                                                                                                                                                                                                                                                                                                                                                                                                                                                                                                                                                                                                                                                                                                                                                                              | \$ 162,828.45                                                                                                                                                                                           |
|                                                   |                                                                                                                                                                                                                                                                                                                                                                                                                                                                                                                                                                                                                                                                                                                                                                                                                                                                                                                                                                                                                                                                                                                                                                                                                                                                                                                                                                                                                                                                                                                                                                                                                                                                                                                                                                                                                                                                                                                                                                                                                                                                                                                               |                                                                                                                                                                                                                                                                                                                                                                                                                                                                                                                                                                                                                                                                                                                                                                                                                                                                                                                                                                                                                                                                                                                                                                                                                                                                                                                                                                                                                                                                                                                                                                                                                                                                                                                                                                                                                                                                                                                                                                                                                                                                                                                              |                                                                                                                                                                                     |                                                                                                                                                                                                                                                                                                                                           |                                                                                                                                                                                                                                                                                                                                                                                                                                                                                                                                                                                                                                                                                                                                                                                                                                                                                                                                                                                                                                                                                                                                                                                                                                                                                                                                                                                                                                                                                                                                                                                                                                                                                                                                                                                                                                                                                                                                                                                                                                                                                                                              |                                                  | \$ -                                                                                                                                                                                                                                                                                                                             |                                                                                                                                                                                                                                                                                                                                                                                                                                                                                                                                                                                                                                                                                                                                                                                                                                                                                                                                                                                                                                                                                                                                                                                                                                                                                                                                                                                                                                                                                                                                                                                                                                                                                                                                                                                                                                                                                                                                                                                                                                                                                                                              | \$ 214,043.83                                                                                                                                                                                           |
|                                                   | \$ 2,797,297.95<br>\$ 4122.002.20                                                                                                                                                                                                                                                                                                                                                                                                                                                                                                                                                                                                                                                                                                                                                                                                                                                                                                                                                                                                                                                                                                                                                                                                                                                                                                                                                                                                                                                                                                                                                                                                                                                                                                                                                                                                                                                                                                                                                                                                                                                                                             |                                                                                                                                                                                                                                                                                                                                                                                                                                                                                                                                                                                                                                                                                                                                                                                                                                                                                                                                                                                                                                                                                                                                                                                                                                                                                                                                                                                                                                                                                                                                                                                                                                                                                                                                                                                                                                                                                                                                                                                                                                                                                                                              |                                                                                                                                                                                     |                                                                                                                                                                                                                                                                                                                                           | 5,012,987.58                                                                                                                                                                                                                                                                                                                                                                                                                                                                                                                                                                                                                                                                                                                                                                                                                                                                                                                                                                                                                                                                                                                                                                                                                                                                                                                                                                                                                                                                                                                                                                                                                                                                                                                                                                                                                                                                                                                                                                                                                                                                                                                 |                                                  | 133,156.13                                                                                                                                                                                                                                                                                                                       | 11/1/18-10/1/19                                                                                                                                                                                                                                                                                                                                                                                                                                                                                                                                                                                                                                                                                                                                                                                                                                                                                                                                                                                                                                                                                                                                                                                                                                                                                                                                                                                                                                                                                                                                                                                                                                                                                                                                                                                                                                                                                                                                                                                                                                                                                                              | \$ 224,899.33                                                                                                                                                                                           |
|                                                   |                                                                                                                                                                                                                                                                                                                                                                                                                                                                                                                                                                                                                                                                                                                                                                                                                                                                                                                                                                                                                                                                                                                                                                                                                                                                                                                                                                                                                                                                                                                                                                                                                                                                                                                                                                                                                                                                                                                                                                                                                                                                                                                               |                                                                                                                                                                                                                                                                                                                                                                                                                                                                                                                                                                                                                                                                                                                                                                                                                                                                                                                                                                                                                                                                                                                                                                                                                                                                                                                                                                                                                                                                                                                                                                                                                                                                                                                                                                                                                                                                                                                                                                                                                                                                                                                              |                                                                                                                                                                                     |                                                                                                                                                                                                                                                                                                                                           |                                                                                                                                                                                                                                                                                                                                                                                                                                                                                                                                                                                                                                                                                                                                                                                                                                                                                                                                                                                                                                                                                                                                                                                                                                                                                                                                                                                                                                                                                                                                                                                                                                                                                                                                                                                                                                                                                                                                                                                                                                                                                                                              |                                                  |                                                                                                                                                                                                                                                                                                                                  |                                                                                                                                                                                                                                                                                                                                                                                                                                                                                                                                                                                                                                                                                                                                                                                                                                                                                                                                                                                                                                                                                                                                                                                                                                                                                                                                                                                                                                                                                                                                                                                                                                                                                                                                                                                                                                                                                                                                                                                                                                                                                                                              | \$ 10,827.11                                                                                                                                                                                            |
| TOTAL                                             | \$ 21,923,868.25                                                                                                                                                                                                                                                                                                                                                                                                                                                                                                                                                                                                                                                                                                                                                                                                                                                                                                                                                                                                                                                                                                                                                                                                                                                                                                                                                                                                                                                                                                                                                                                                                                                                                                                                                                                                                                                                                                                                                                                                                                                                                                              | TOTAL                                                                                                                                                                                                                                                                                                                                                                                                                                                                                                                                                                                                                                                                                                                                                                                                                                                                                                                                                                                                                                                                                                                                                                                                                                                                                                                                                                                                                                                                                                                                                                                                                                                                                                                                                                                                                                                                                                                                                                                                                                                                                                                        | \$ 8,226,986.08                                                                                                                                                                     | TOTAL                                                                                                                                                                                                                                                                                                                                     | \$ 31,422,633.23                                                                                                                                                                                                                                                                                                                                                                                                                                                                                                                                                                                                                                                                                                                                                                                                                                                                                                                                                                                                                                                                                                                                                                                                                                                                                                                                                                                                                                                                                                                                                                                                                                                                                                                                                                                                                                                                                                                                                                                                                                                                                                             | TOTAL                                            |                                                                                                                                                                                                                                                                                                                                  | TOTAL                                                                                                                                                                                                                                                                                                                                                                                                                                                                                                                                                                                                                                                                                                                                                                                                                                                                                                                                                                                                                                                                                                                                                                                                                                                                                                                                                                                                                                                                                                                                                                                                                                                                                                                                                                                                                                                                                                                                                                                                                                                                                                                        | \$ 754,138.96                                                                                                                                                                                           |
|                                                   |                                                                                                                                                                                                                                                                                                                                                                                                                                                                                                                                                                                                                                                                                                                                                                                                                                                                                                                                                                                                                                                                                                                                                                                                                                                                                                                                                                                                                                                                                                                                                                                                                                                                                                                                                                                                                                                                                                                                                                                                                                                                                                                               |                                                                                                                                                                                                                                                                                                                                                                                                                                                                                                                                                                                                                                                                                                                                                                                                                                                                                                                                                                                                                                                                                                                                                                                                                                                                                                                                                                                                                                                                                                                                                                                                                                                                                                                                                                                                                                                                                                                                                                                                                                                                                                                              |                                                                                                                                                                                     |                                                                                                                                                                                                                                                                                                                                           |                                                                                                                                                                                                                                                                                                                                                                                                                                                                                                                                                                                                                                                                                                                                                                                                                                                                                                                                                                                                                                                                                                                                                                                                                                                                                                                                                                                                                                                                                                                                                                                                                                                                                                                                                                                                                                                                                                                                                                                                                                                                                                                              |                                                  |                                                                                                                                                                                                                                                                                                                                  |                                                                                                                                                                                                                                                                                                                                                                                                                                                                                                                                                                                                                                                                                                                                                                                                                                                                                                                                                                                                                                                                                                                                                                                                                                                                                                                                                                                                                                                                                                                                                                                                                                                                                                                                                                                                                                                                                                                                                                                                                                                                                                                              |                                                                                                                                                                                                         |
| DOR Baseline                                      | \$ 38,823,332.20                                                                                                                                                                                                                                                                                                                                                                                                                                                                                                                                                                                                                                                                                                                                                                                                                                                                                                                                                                                                                                                                                                                                                                                                                                                                                                                                                                                                                                                                                                                                                                                                                                                                                                                                                                                                                                                                                                                                                                                                                                                                                                              | DOR Baseline                                                                                                                                                                                                                                                                                                                                                                                                                                                                                                                                                                                                                                                                                                                                                                                                                                                                                                                                                                                                                                                                                                                                                                                                                                                                                                                                                                                                                                                                                                                                                                                                                                                                                                                                                                                                                                                                                                                                                                                                                                                                                                                 | Zero since no sales tax collected in zone                                                                                                                                           | DOR Baseline                                                                                                                                                                                                                                                                                                                              | \$ 169,503,177.64                                                                                                                                                                                                                                                                                                                                                                                                                                                                                                                                                                                                                                                                                                                                                                                                                                                                                                                                                                                                                                                                                                                                                                                                                                                                                                                                                                                                                                                                                                                                                                                                                                                                                                                                                                                                                                                                                                                                                                                                                                                                                                            | DOR Baseline                                     | \$ 214,866,527.20                                                                                                                                                                                                                                                                                                                | DOR Baseline                                                                                                                                                                                                                                                                                                                                                                                                                                                                                                                                                                                                                                                                                                                                                                                                                                                                                                                                                                                                                                                                                                                                                                                                                                                                                                                                                                                                                                                                                                                                                                                                                                                                                                                                                                                                                                                                                                                                                                                                                                                                                                                 | \$ 7,420,660.63                                                                                                                                                                                         |
| 05/01/12 - 04/30/13                               |                                                                                                                                                                                                                                                                                                                                                                                                                                                                                                                                                                                                                                                                                                                                                                                                                                                                                                                                                                                                                                                                                                                                                                                                                                                                                                                                                                                                                                                                                                                                                                                                                                                                                                                                                                                                                                                                                                                                                                                                                                                                                                                               | 05/01/12 - 04/30/13                                                                                                                                                                                                                                                                                                                                                                                                                                                                                                                                                                                                                                                                                                                                                                                                                                                                                                                                                                                                                                                                                                                                                                                                                                                                                                                                                                                                                                                                                                                                                                                                                                                                                                                                                                                                                                                                                                                                                                                                                                                                                                          | \$ -                                                                                                                                                                                | 43/04/43 44/30/44                                                                                                                                                                                                                                                                                                                         | 475 340 407 57                                                                                                                                                                                                                                                                                                                                                                                                                                                                                                                                                                                                                                                                                                                                                                                                                                                                                                                                                                                                                                                                                                                                                                                                                                                                                                                                                                                                                                                                                                                                                                                                                                                                                                                                                                                                                                                                                                                                                                                                                                                                                                               |                                                  |                                                                                                                                                                                                                                                                                                                                  |                                                                                                                                                                                                                                                                                                                                                                                                                                                                                                                                                                                                                                                                                                                                                                                                                                                                                                                                                                                                                                                                                                                                                                                                                                                                                                                                                                                                                                                                                                                                                                                                                                                                                                                                                                                                                                                                                                                                                                                                                                                                                                                              |                                                                                                                                                                                                         |
| 05/01/13 - 04/30/14                               | \$ 41,068,518.12<br>\$ 43,307,323,55                                                                                                                                                                                                                                                                                                                                                                                                                                                                                                                                                                                                                                                                                                                                                                                                                                                                                                                                                                                                                                                                                                                                                                                                                                                                                                                                                                                                                                                                                                                                                                                                                                                                                                                                                                                                                                                                                                                                                                                                                                                                                          | 05/01/13 - 04/30/14                                                                                                                                                                                                                                                                                                                                                                                                                                                                                                                                                                                                                                                                                                                                                                                                                                                                                                                                                                                                                                                                                                                                                                                                                                                                                                                                                                                                                                                                                                                                                                                                                                                                                                                                                                                                                                                                                                                                                                                                                                                                                                          | 3                                                                                                                                                                                   | 12/01/13 - 11/30/14                                                                                                                                                                                                                                                                                                                       | \$ 175,318,407.57                                                                                                                                                                                                                                                                                                                                                                                                                                                                                                                                                                                                                                                                                                                                                                                                                                                                                                                                                                                                                                                                                                                                                                                                                                                                                                                                                                                                                                                                                                                                                                                                                                                                                                                                                                                                                                                                                                                                                                                                                                                                                                            |                                                  |                                                                                                                                                                                                                                                                                                                                  | l <del></del>                                                                                                                                                                                                                                                                                                                                                                                                                                                                                                                                                                                                                                                                                                                                                                                                                                                                                                                                                                                                                                                                                                                                                                                                                                                                                                                                                                                                                                                                                                                                                                                                                                                                                                                                                                                                                                                                                                                                                                                                                                                                                                                |                                                                                                                                                                                                         |
| 05/01/15 - 04/30/16                               | \$ 46,000,675.45                                                                                                                                                                                                                                                                                                                                                                                                                                                                                                                                                                                                                                                                                                                                                                                                                                                                                                                                                                                                                                                                                                                                                                                                                                                                                                                                                                                                                                                                                                                                                                                                                                                                                                                                                                                                                                                                                                                                                                                                                                                                                                              | 05/01/15 - 04/30/16                                                                                                                                                                                                                                                                                                                                                                                                                                                                                                                                                                                                                                                                                                                                                                                                                                                                                                                                                                                                                                                                                                                                                                                                                                                                                                                                                                                                                                                                                                                                                                                                                                                                                                                                                                                                                                                                                                                                                                                                                                                                                                          | s -                                                                                                                                                                                 | 12/01/15 - 11/30/16                                                                                                                                                                                                                                                                                                                       | \$ 190,345,348.33                                                                                                                                                                                                                                                                                                                                                                                                                                                                                                                                                                                                                                                                                                                                                                                                                                                                                                                                                                                                                                                                                                                                                                                                                                                                                                                                                                                                                                                                                                                                                                                                                                                                                                                                                                                                                                                                                                                                                                                                                                                                                                            | 12/01/15 - 11/30/16                              | \$ 215,798,331.44                                                                                                                                                                                                                                                                                                                | 12/01/15 - 11/30/16                                                                                                                                                                                                                                                                                                                                                                                                                                                                                                                                                                                                                                                                                                                                                                                                                                                                                                                                                                                                                                                                                                                                                                                                                                                                                                                                                                                                                                                                                                                                                                                                                                                                                                                                                                                                                                                                                                                                                                                                                                                                                                          | \$ 8,111,775.10                                                                                                                                                                                         |
| 05/01/16 - 04/30/17                               | \$ 46,439,797.09                                                                                                                                                                                                                                                                                                                                                                                                                                                                                                                                                                                                                                                                                                                                                                                                                                                                                                                                                                                                                                                                                                                                                                                                                                                                                                                                                                                                                                                                                                                                                                                                                                                                                                                                                                                                                                                                                                                                                                                                                                                                                                              | 05/01/16 - 04/30/17                                                                                                                                                                                                                                                                                                                                                                                                                                                                                                                                                                                                                                                                                                                                                                                                                                                                                                                                                                                                                                                                                                                                                                                                                                                                                                                                                                                                                                                                                                                                                                                                                                                                                                                                                                                                                                                                                                                                                                                                                                                                                                          | \$ -                                                                                                                                                                                | 12/01/16 - 11/30/17                                                                                                                                                                                                                                                                                                                       | \$ 197,288,795.06                                                                                                                                                                                                                                                                                                                                                                                                                                                                                                                                                                                                                                                                                                                                                                                                                                                                                                                                                                                                                                                                                                                                                                                                                                                                                                                                                                                                                                                                                                                                                                                                                                                                                                                                                                                                                                                                                                                                                                                                                                                                                                            | 12/01/16 - 11/30/17                              | \$ 222,143,119.13                                                                                                                                                                                                                                                                                                                | 12/01/16 - 11/30/17                                                                                                                                                                                                                                                                                                                                                                                                                                                                                                                                                                                                                                                                                                                                                                                                                                                                                                                                                                                                                                                                                                                                                                                                                                                                                                                                                                                                                                                                                                                                                                                                                                                                                                                                                                                                                                                                                                                                                                                                                                                                                                          | \$ 8,215,832.48                                                                                                                                                                                         |
| 05/01/17 - 04/30/18                               | \$ 48,812,637.38                                                                                                                                                                                                                                                                                                                                                                                                                                                                                                                                                                                                                                                                                                                                                                                                                                                                                                                                                                                                                                                                                                                                                                                                                                                                                                                                                                                                                                                                                                                                                                                                                                                                                                                                                                                                                                                                                                                                                                                                                                                                                                              |                                                                                                                                                                                                                                                                                                                                                                                                                                                                                                                                                                                                                                                                                                                                                                                                                                                                                                                                                                                                                                                                                                                                                                                                                                                                                                                                                                                                                                                                                                                                                                                                                                                                                                                                                                                                                                                                                                                                                                                                                                                                                                                              | \$ -                                                                                                                                                                                | 12/01/17 - 11/30/18                                                                                                                                                                                                                                                                                                                       |                                                                                                                                                                                                                                                                                                                                                                                                                                                                                                                                                                                                                                                                                                                                                                                                                                                                                                                                                                                                                                                                                                                                                                                                                                                                                                                                                                                                                                                                                                                                                                                                                                                                                                                                                                                                                                                                                                                                                                                                                                                                                                                              | 12/01/17 - 11/30/18                              |                                                                                                                                                                                                                                                                                                                                  |                                                                                                                                                                                                                                                                                                                                                                                                                                                                                                                                                                                                                                                                                                                                                                                                                                                                                                                                                                                                                                                                                                                                                                                                                                                                                                                                                                                                                                                                                                                                                                                                                                                                                                                                                                                                                                                                                                                                                                                                                                                                                                                              | \$ 8,465,793.47                                                                                                                                                                                         |
|                                                   |                                                                                                                                                                                                                                                                                                                                                                                                                                                                                                                                                                                                                                                                                                                                                                                                                                                                                                                                                                                                                                                                                                                                                                                                                                                                                                                                                                                                                                                                                                                                                                                                                                                                                                                                                                                                                                                                                                                                                                                                                                                                                                                               |                                                                                                                                                                                                                                                                                                                                                                                                                                                                                                                                                                                                                                                                                                                                                                                                                                                                                                                                                                                                                                                                                                                                                                                                                                                                                                                                                                                                                                                                                                                                                                                                                                                                                                                                                                                                                                                                                                                                                                                                                                                                                                                              |                                                                                                                                                                                     |                                                                                                                                                                                                                                                                                                                                           |                                                                                                                                                                                                                                                                                                                                                                                                                                                                                                                                                                                                                                                                                                                                                                                                                                                                                                                                                                                                                                                                                                                                                                                                                                                                                                                                                                                                                                                                                                                                                                                                                                                                                                                                                                                                                                                                                                                                                                                                                                                                                                                              |                                                  |                                                                                                                                                                                                                                                                                                                                  |                                                                                                                                                                                                                                                                                                                                                                                                                                                                                                                                                                                                                                                                                                                                                                                                                                                                                                                                                                                                                                                                                                                                                                                                                                                                                                                                                                                                                                                                                                                                                                                                                                                                                                                                                                                                                                                                                                                                                                                                                                                                                                                              | \$ 8,518,801.90<br>\$ 6,976,367.53                                                                                                                                                                      |
|                                                   |                                                                                                                                                                                                                                                                                                                                                                                                                                                                                                                                                                                                                                                                                                                                                                                                                                                                                                                                                                                                                                                                                                                                                                                                                                                                                                                                                                                                                                                                                                                                                                                                                                                                                                                                                                                                                                                                                                                                                                                                                                                                                                                               |                                                                                                                                                                                                                                                                                                                                                                                                                                                                                                                                                                                                                                                                                                                                                                                                                                                                                                                                                                                                                                                                                                                                                                                                                                                                                                                                                                                                                                                                                                                                                                                                                                                                                                                                                                                                                                                                                                                                                                                                                                                                                                                              |                                                                                                                                                                                     |                                                                                                                                                                                                                                                                                                                                           |                                                                                                                                                                                                                                                                                                                                                                                                                                                                                                                                                                                                                                                                                                                                                                                                                                                                                                                                                                                                                                                                                                                                                                                                                                                                                                                                                                                                                                                                                                                                                                                                                                                                                                                                                                                                                                                                                                                                                                                                                                                                                                                              |                                                  |                                                                                                                                                                                                                                                                                                                                  |                                                                                                                                                                                                                                                                                                                                                                                                                                                                                                                                                                                                                                                                                                                                                                                                                                                                                                                                                                                                                                                                                                                                                                                                                                                                                                                                                                                                                                                                                                                                                                                                                                                                                                                                                                                                                                                                                                                                                                                                                                                                                                                              | \$ 7,473,527.40                                                                                                                                                                                         |
|                                                   | \$ 62,844,531.33                                                                                                                                                                                                                                                                                                                                                                                                                                                                                                                                                                                                                                                                                                                                                                                                                                                                                                                                                                                                                                                                                                                                                                                                                                                                                                                                                                                                                                                                                                                                                                                                                                                                                                                                                                                                                                                                                                                                                                                                                                                                                                              |                                                                                                                                                                                                                                                                                                                                                                                                                                                                                                                                                                                                                                                                                                                                                                                                                                                                                                                                                                                                                                                                                                                                                                                                                                                                                                                                                                                                                                                                                                                                                                                                                                                                                                                                                                                                                                                                                                                                                                                                                                                                                                                              | \$ 3,985,091.36                                                                                                                                                                     |                                                                                                                                                                                                                                                                                                                                           |                                                                                                                                                                                                                                                                                                                                                                                                                                                                                                                                                                                                                                                                                                                                                                                                                                                                                                                                                                                                                                                                                                                                                                                                                                                                                                                                                                                                                                                                                                                                                                                                                                                                                                                                                                                                                                                                                                                                                                                                                                                                                                                              |                                                  | 200,000,000                                                                                                                                                                                                                                                                                                                      |                                                                                                                                                                                                                                                                                                                                                                                                                                                                                                                                                                                                                                                                                                                                                                                                                                                                                                                                                                                                                                                                                                                                                                                                                                                                                                                                                                                                                                                                                                                                                                                                                                                                                                                                                                                                                                                                                                                                                                                                                                                                                                                              | ,,,,,,,,,,,,,,,,,,,,,,,,,,,,,,,,,,,,,,,                                                                                                                                                                 |
|                                                   |                                                                                                                                                                                                                                                                                                                                                                                                                                                                                                                                                                                                                                                                                                                                                                                                                                                                                                                                                                                                                                                                                                                                                                                                                                                                                                                                                                                                                                                                                                                                                                                                                                                                                                                                                                                                                                                                                                                                                                                                                                                                                                                               |                                                                                                                                                                                                                                                                                                                                                                                                                                                                                                                                                                                                                                                                                                                                                                                                                                                                                                                                                                                                                                                                                                                                                                                                                                                                                                                                                                                                                                                                                                                                                                                                                                                                                                                                                                                                                                                                                                                                                                                                                                                                                                                              |                                                                                                                                                                                     |                                                                                                                                                                                                                                                                                                                                           |                                                                                                                                                                                                                                                                                                                                                                                                                                                                                                                                                                                                                                                                                                                                                                                                                                                                                                                                                                                                                                                                                                                                                                                                                                                                                                                                                                                                                                                                                                                                                                                                                                                                                                                                                                                                                                                                                                                                                                                                                                                                                                                              |                                                  |                                                                                                                                                                                                                                                                                                                                  |                                                                                                                                                                                                                                                                                                                                                                                                                                                                                                                                                                                                                                                                                                                                                                                                                                                                                                                                                                                                                                                                                                                                                                                                                                                                                                                                                                                                                                                                                                                                                                                                                                                                                                                                                                                                                                                                                                                                                                                                                                                                                                                              |                                                                                                                                                                                                         |
| 2012-2013                                         | s -                                                                                                                                                                                                                                                                                                                                                                                                                                                                                                                                                                                                                                                                                                                                                                                                                                                                                                                                                                                                                                                                                                                                                                                                                                                                                                                                                                                                                                                                                                                                                                                                                                                                                                                                                                                                                                                                                                                                                                                                                                                                                                                           | 2012-2013                                                                                                                                                                                                                                                                                                                                                                                                                                                                                                                                                                                                                                                                                                                                                                                                                                                                                                                                                                                                                                                                                                                                                                                                                                                                                                                                                                                                                                                                                                                                                                                                                                                                                                                                                                                                                                                                                                                                                                                                                                                                                                                    | \$ -                                                                                                                                                                                |                                                                                                                                                                                                                                                                                                                                           | -                                                                                                                                                                                                                                                                                                                                                                                                                                                                                                                                                                                                                                                                                                                                                                                                                                                                                                                                                                                                                                                                                                                                                                                                                                                                                                                                                                                                                                                                                                                                                                                                                                                                                                                                                                                                                                                                                                                                                                                                                                                                                                                            |                                                  |                                                                                                                                                                                                                                                                                                                                  |                                                                                                                                                                                                                                                                                                                                                                                                                                                                                                                                                                                                                                                                                                                                                                                                                                                                                                                                                                                                                                                                                                                                                                                                                                                                                                                                                                                                                                                                                                                                                                                                                                                                                                                                                                                                                                                                                                                                                                                                                                                                                                                              |                                                                                                                                                                                                         |
| 2013-2014                                         | \$ 554,298.57                                                                                                                                                                                                                                                                                                                                                                                                                                                                                                                                                                                                                                                                                                                                                                                                                                                                                                                                                                                                                                                                                                                                                                                                                                                                                                                                                                                                                                                                                                                                                                                                                                                                                                                                                                                                                                                                                                                                                                                                                                                                                                                 | 2013-2014                                                                                                                                                                                                                                                                                                                                                                                                                                                                                                                                                                                                                                                                                                                                                                                                                                                                                                                                                                                                                                                                                                                                                                                                                                                                                                                                                                                                                                                                                                                                                                                                                                                                                                                                                                                                                                                                                                                                                                                                                                                                                                                    | 5 -                                                                                                                                                                                 | CY 2014                                                                                                                                                                                                                                                                                                                                   | \$ 6,180.13                                                                                                                                                                                                                                                                                                                                                                                                                                                                                                                                                                                                                                                                                                                                                                                                                                                                                                                                                                                                                                                                                                                                                                                                                                                                                                                                                                                                                                                                                                                                                                                                                                                                                                                                                                                                                                                                                                                                                                                                                                                                                                                  |                                                  |                                                                                                                                                                                                                                                                                                                                  |                                                                                                                                                                                                                                                                                                                                                                                                                                                                                                                                                                                                                                                                                                                                                                                                                                                                                                                                                                                                                                                                                                                                                                                                                                                                                                                                                                                                                                                                                                                                                                                                                                                                                                                                                                                                                                                                                                                                                                                                                                                                                                                              |                                                                                                                                                                                                         |
|                                                   | \$ 506,770.34                                                                                                                                                                                                                                                                                                                                                                                                                                                                                                                                                                                                                                                                                                                                                                                                                                                                                                                                                                                                                                                                                                                                                                                                                                                                                                                                                                                                                                                                                                                                                                                                                                                                                                                                                                                                                                                                                                                                                                                                                                                                                                                 | 2014-2015                                                                                                                                                                                                                                                                                                                                                                                                                                                                                                                                                                                                                                                                                                                                                                                                                                                                                                                                                                                                                                                                                                                                                                                                                                                                                                                                                                                                                                                                                                                                                                                                                                                                                                                                                                                                                                                                                                                                                                                                                                                                                                                    | 3                                                                                                                                                                                   | CY 2016                                                                                                                                                                                                                                                                                                                                   | \$ 19,564.00                                                                                                                                                                                                                                                                                                                                                                                                                                                                                                                                                                                                                                                                                                                                                                                                                                                                                                                                                                                                                                                                                                                                                                                                                                                                                                                                                                                                                                                                                                                                                                                                                                                                                                                                                                                                                                                                                                                                                                                                                                                                                                                 |                                                  |                                                                                                                                                                                                                                                                                                                                  |                                                                                                                                                                                                                                                                                                                                                                                                                                                                                                                                                                                                                                                                                                                                                                                                                                                                                                                                                                                                                                                                                                                                                                                                                                                                                                                                                                                                                                                                                                                                                                                                                                                                                                                                                                                                                                                                                                                                                                                                                                                                                                                              |                                                                                                                                                                                                         |
| 2016-2017                                         | \$ 258,346.09                                                                                                                                                                                                                                                                                                                                                                                                                                                                                                                                                                                                                                                                                                                                                                                                                                                                                                                                                                                                                                                                                                                                                                                                                                                                                                                                                                                                                                                                                                                                                                                                                                                                                                                                                                                                                                                                                                                                                                                                                                                                                                                 | 2016-2017                                                                                                                                                                                                                                                                                                                                                                                                                                                                                                                                                                                                                                                                                                                                                                                                                                                                                                                                                                                                                                                                                                                                                                                                                                                                                                                                                                                                                                                                                                                                                                                                                                                                                                                                                                                                                                                                                                                                                                                                                                                                                                                    | \$ -                                                                                                                                                                                | CY 2017                                                                                                                                                                                                                                                                                                                                   | \$ 13,807,676.00                                                                                                                                                                                                                                                                                                                                                                                                                                                                                                                                                                                                                                                                                                                                                                                                                                                                                                                                                                                                                                                                                                                                                                                                                                                                                                                                                                                                                                                                                                                                                                                                                                                                                                                                                                                                                                                                                                                                                                                                                                                                                                             | 2016-2017                                        | s -                                                                                                                                                                                                                                                                                                                              | CY 2017                                                                                                                                                                                                                                                                                                                                                                                                                                                                                                                                                                                                                                                                                                                                                                                                                                                                                                                                                                                                                                                                                                                                                                                                                                                                                                                                                                                                                                                                                                                                                                                                                                                                                                                                                                                                                                                                                                                                                                                                                                                                                                                      | \$ 36,252.00                                                                                                                                                                                            |
| 2017-2018                                         | \$ 4,796,348.89                                                                                                                                                                                                                                                                                                                                                                                                                                                                                                                                                                                                                                                                                                                                                                                                                                                                                                                                                                                                                                                                                                                                                                                                                                                                                                                                                                                                                                                                                                                                                                                                                                                                                                                                                                                                                                                                                                                                                                                                                                                                                                               | 2017-2018                                                                                                                                                                                                                                                                                                                                                                                                                                                                                                                                                                                                                                                                                                                                                                                                                                                                                                                                                                                                                                                                                                                                                                                                                                                                                                                                                                                                                                                                                                                                                                                                                                                                                                                                                                                                                                                                                                                                                                                                                                                                                                                    | \$ -                                                                                                                                                                                | CY 2018                                                                                                                                                                                                                                                                                                                                   | \$ 28,273,266.00                                                                                                                                                                                                                                                                                                                                                                                                                                                                                                                                                                                                                                                                                                                                                                                                                                                                                                                                                                                                                                                                                                                                                                                                                                                                                                                                                                                                                                                                                                                                                                                                                                                                                                                                                                                                                                                                                                                                                                                                                                                                                                             | 2017-2018                                        | \$ 28,061.72                                                                                                                                                                                                                                                                                                                     | CY 2018                                                                                                                                                                                                                                                                                                                                                                                                                                                                                                                                                                                                                                                                                                                                                                                                                                                                                                                                                                                                                                                                                                                                                                                                                                                                                                                                                                                                                                                                                                                                                                                                                                                                                                                                                                                                                                                                                                                                                                                                                                                                                                                      | \$ 13,207.00                                                                                                                                                                                            |
|                                                   | \$ 2,675,078.37                                                                                                                                                                                                                                                                                                                                                                                                                                                                                                                                                                                                                                                                                                                                                                                                                                                                                                                                                                                                                                                                                                                                                                                                                                                                                                                                                                                                                                                                                                                                                                                                                                                                                                                                                                                                                                                                                                                                                                                                                                                                                                               |                                                                                                                                                                                                                                                                                                                                                                                                                                                                                                                                                                                                                                                                                                                                                                                                                                                                                                                                                                                                                                                                                                                                                                                                                                                                                                                                                                                                                                                                                                                                                                                                                                                                                                                                                                                                                                                                                                                                                                                                                                                                                                                              | s -                                                                                                                                                                                 |                                                                                                                                                                                                                                                                                                                                           | \$ 40,671,992.00                                                                                                                                                                                                                                                                                                                                                                                                                                                                                                                                                                                                                                                                                                                                                                                                                                                                                                                                                                                                                                                                                                                                                                                                                                                                                                                                                                                                                                                                                                                                                                                                                                                                                                                                                                                                                                                                                                                                                                                                                                                                                                             |                                                  | Zero dollars expended from RTA funds                                                                                                                                                                                                                                                                                             |                                                                                                                                                                                                                                                                                                                                                                                                                                                                                                                                                                                                                                                                                                                                                                                                                                                                                                                                                                                                                                                                                                                                                                                                                                                                                                                                                                                                                                                                                                                                                                                                                                                                                                                                                                                                                                                                                                                                                                                                                                                                                                                              | \$ 57,346.00                                                                                                                                                                                            |
|                                                   | \$ 3,480,765.74                                                                                                                                                                                                                                                                                                                                                                                                                                                                                                                                                                                                                                                                                                                                                                                                                                                                                                                                                                                                                                                                                                                                                                                                                                                                                                                                                                                                                                                                                                                                                                                                                                                                                                                                                                                                                                                                                                                                                                                                                                                                                                               |                                                                                                                                                                                                                                                                                                                                                                                                                                                                                                                                                                                                                                                                                                                                                                                                                                                                                                                                                                                                                                                                                                                                                                                                                                                                                                                                                                                                                                                                                                                                                                                                                                                                                                                                                                                                                                                                                                                                                                                                                                                                                                                              | \$ 539,490,833.40                                                                                                                                                                   |                                                                                                                                                                                                                                                                                                                                           |                                                                                                                                                                                                                                                                                                                                                                                                                                                                                                                                                                                                                                                                                                                                                                                                                                                                                                                                                                                                                                                                                                                                                                                                                                                                                                                                                                                                                                                                                                                                                                                                                                                                                                                                                                                                                                                                                                                                                                                                                                                                                                                              |                                                  |                                                                                                                                                                                                                                                                                                                                  |                                                                                                                                                                                                                                                                                                                                                                                                                                                                                                                                                                                                                                                                                                                                                                                                                                                                                                                                                                                                                                                                                                                                                                                                                                                                                                                                                                                                                                                                                                                                                                                                                                                                                                                                                                                                                                                                                                                                                                                                                                                                                                                              |                                                                                                                                                                                                         |
|                                                   | 5 2,995,893.88<br>\$ 2,884.387.15                                                                                                                                                                                                                                                                                                                                                                                                                                                                                                                                                                                                                                                                                                                                                                                                                                                                                                                                                                                                                                                                                                                                                                                                                                                                                                                                                                                                                                                                                                                                                                                                                                                                                                                                                                                                                                                                                                                                                                                                                                                                                             |                                                                                                                                                                                                                                                                                                                                                                                                                                                                                                                                                                                                                                                                                                                                                                                                                                                                                                                                                                                                                                                                                                                                                                                                                                                                                                                                                                                                                                                                                                                                                                                                                                                                                                                                                                                                                                                                                                                                                                                                                                                                                                                              |                                                                                                                                                                                     | CY 2022                                                                                                                                                                                                                                                                                                                                   | Data not vet available                                                                                                                                                                                                                                                                                                                                                                                                                                                                                                                                                                                                                                                                                                                                                                                                                                                                                                                                                                                                                                                                                                                                                                                                                                                                                                                                                                                                                                                                                                                                                                                                                                                                                                                                                                                                                                                                                                                                                                                                                                                                                                       |                                                  | Data not yet available                                                                                                                                                                                                                                                                                                           | CY 2021                                                                                                                                                                                                                                                                                                                                                                                                                                                                                                                                                                                                                                                                                                                                                                                                                                                                                                                                                                                                                                                                                                                                                                                                                                                                                                                                                                                                                                                                                                                                                                                                                                                                                                                                                                                                                                                                                                                                                                                                                                                                                                                      | Data not yet available                                                                                                                                                                                  |
| TOTAL                                             | \$ 18,454,517.02                                                                                                                                                                                                                                                                                                                                                                                                                                                                                                                                                                                                                                                                                                                                                                                                                                                                                                                                                                                                                                                                                                                                                                                                                                                                                                                                                                                                                                                                                                                                                                                                                                                                                                                                                                                                                                                                                                                                                                                                                                                                                                              |                                                                                                                                                                                                                                                                                                                                                                                                                                                                                                                                                                                                                                                                                                                                                                                                                                                                                                                                                                                                                                                                                                                                                                                                                                                                                                                                                                                                                                                                                                                                                                                                                                                                                                                                                                                                                                                                                                                                                                                                                                                                                                                              | \$ 539,490,833.40                                                                                                                                                                   | TOTAL                                                                                                                                                                                                                                                                                                                                     | \$ 82,822,172.57                                                                                                                                                                                                                                                                                                                                                                                                                                                                                                                                                                                                                                                                                                                                                                                                                                                                                                                                                                                                                                                                                                                                                                                                                                                                                                                                                                                                                                                                                                                                                                                                                                                                                                                                                                                                                                                                                                                                                                                                                                                                                                             | TOTAL                                            | \$ 32,912.28                                                                                                                                                                                                                                                                                                                     | TOTAL                                                                                                                                                                                                                                                                                                                                                                                                                                                                                                                                                                                                                                                                                                                                                                                                                                                                                                                                                                                                                                                                                                                                                                                                                                                                                                                                                                                                                                                                                                                                                                                                                                                                                                                                                                                                                                                                                                                                                                                                                                                                                                                        | \$ 106,805.00                                                                                                                                                                                           |
| *data from Pueblo Annual Reports. Only includes e | spenditures reimbursed from RTA funds                                                                                                                                                                                                                                                                                                                                                                                                                                                                                                                                                                                                                                                                                                                                                                                                                                                                                                                                                                                                                                                                                                                                                                                                                                                                                                                                                                                                                                                                                                                                                                                                                                                                                                                                                                                                                                                                                                                                                                                                                                                                                         | *data from Aurora Annual Report. Amount report                                                                                                                                                                                                                                                                                                                                                                                                                                                                                                                                                                                                                                                                                                                                                                                                                                                                                                                                                                                                                                                                                                                                                                                                                                                                                                                                                                                                                                                                                                                                                                                                                                                                                                                                                                                                                                                                                                                                                                                                                                                                               | ed includes certified Eligible Costs of which the majority were                                                                                                                     | *data from CSURA Audited financials. Includes expe                                                                                                                                                                                                                                                                                        | enditure from sources other than RTA Funds                                                                                                                                                                                                                                                                                                                                                                                                                                                                                                                                                                                                                                                                                                                                                                                                                                                                                                                                                                                                                                                                                                                                                                                                                                                                                                                                                                                                                                                                                                                                                                                                                                                                                                                                                                                                                                                                                                                                                                                                                                                                                   | *data from Denver Annual Report only includes ex | penditures reimbursed from RTA funds                                                                                                                                                                                                                                                                                             | *data from NCRTA Audited Financials only inclu                                                                                                                                                                                                                                                                                                                                                                                                                                                                                                                                                                                                                                                                                                                                                                                                                                                                                                                                                                                                                                                                                                                                                                                                                                                                                                                                                                                                                                                                                                                                                                                                                                                                                                                                                                                                                                                                                                                                                                                                                                                                               | des expenditures reimbursed from RTA funds                                                                                                                                                              |
| J                                                 |                                                                                                                                                                                                                                                                                                                                                                                                                                                                                                                                                                                                                                                                                                                                                                                                                                                                                                                                                                                                                                                                                                                                                                                                                                                                                                                                                                                                                                                                                                                                                                                                                                                                                                                                                                                                                                                                                                                                                                                                                                                                                                                               | interest interest                                                                                                                                                                                                                                                                                                                                                                                                                                                                                                                                                                                                                                                                                                                                                                                                                                                                                                                                                                                                                                                                                                                                                                                                                                                                                                                                                                                                                                                                                                                                                                                                                                                                                                                                                                                                                                                                                                                                                                                                                                                                                                            | area come com n.r. runus                                                                                                                                                            |                                                                                                                                                                                                                                                                                                                                           |                                                                                                                                                                                                                                                                                                                                                                                                                                                                                                                                                                                                                                                                                                                                                                                                                                                                                                                                                                                                                                                                                                                                                                                                                                                                                                                                                                                                                                                                                                                                                                                                                                                                                                                                                                                                                                                                                                                                                                                                                                                                                                                              |                                                  |                                                                                                                                                                                                                                                                                                                                  |                                                                                                                                                                                                                                                                                                                                                                                                                                                                                                                                                                                                                                                                                                                                                                                                                                                                                                                                                                                                                                                                                                                                                                                                                                                                                                                                                                                                                                                                                                                                                                                                                                                                                                                                                                                                                                                                                                                                                                                                                                                                                                                              |                                                                                                                                                                                                         |
|                                                   |                                                                                                                                                                                                                                                                                                                                                                                                                                                                                                                                                                                                                                                                                                                                                                                                                                                                                                                                                                                                                                                                                                                                                                                                                                                                                                                                                                                                                                                                                                                                                                                                                                                                                                                                                                                                                                                                                                                                                                                                                                                                                                                               |                                                                                                                                                                                                                                                                                                                                                                                                                                                                                                                                                                                                                                                                                                                                                                                                                                                                                                                                                                                                                                                                                                                                                                                                                                                                                                                                                                                                                                                                                                                                                                                                                                                                                                                                                                                                                                                                                                                                                                                                                                                                                                                              |                                                                                                                                                                                     |                                                                                                                                                                                                                                                                                                                                           |                                                                                                                                                                                                                                                                                                                                                                                                                                                                                                                                                                                                                                                                                                                                                                                                                                                                                                                                                                                                                                                                                                                                                                                                                                                                                                                                                                                                                                                                                                                                                                                                                                                                                                                                                                                                                                                                                                                                                                                                                                                                                                                              |                                                  |                                                                                                                                                                                                                                                                                                                                  |                                                                                                                                                                                                                                                                                                                                                                                                                                                                                                                                                                                                                                                                                                                                                                                                                                                                                                                                                                                                                                                                                                                                                                                                                                                                                                                                                                                                                                                                                                                                                                                                                                                                                                                                                                                                                                                                                                                                                                                                                                                                                                                              |                                                                                                                                                                                                         |
| RTA TIF Year 2022 (Actual / Proj.)                |                                                                                                                                                                                                                                                                                                                                                                                                                                                                                                                                                                                                                                                                                                                                                                                                                                                                                                                                                                                                                                                                                                                                                                                                                                                                                                                                                                                                                                                                                                                                                                                                                                                                                                                                                                                                                                                                                                                                                                                                                                                                                                                               |                                                                                                                                                                                                                                                                                                                                                                                                                                                                                                                                                                                                                                                                                                                                                                                                                                                                                                                                                                                                                                                                                                                                                                                                                                                                                                                                                                                                                                                                                                                                                                                                                                                                                                                                                                                                                                                                                                                                                                                                                                                                                                                              |                                                                                                                                                                                     |                                                                                                                                                                                                                                                                                                                                           |                                                                                                                                                                                                                                                                                                                                                                                                                                                                                                                                                                                                                                                                                                                                                                                                                                                                                                                                                                                                                                                                                                                                                                                                                                                                                                                                                                                                                                                                                                                                                                                                                                                                                                                                                                                                                                                                                                                                                                                                                                                                                                                              |                                                  |                                                                                                                                                                                                                                                                                                                                  |                                                                                                                                                                                                                                                                                                                                                                                                                                                                                                                                                                                                                                                                                                                                                                                                                                                                                                                                                                                                                                                                                                                                                                                                                                                                                                                                                                                                                                                                                                                                                                                                                                                                                                                                                                                                                                                                                                                                                                                                                                                                                                                              |                                                                                                                                                                                                         |
|                                                   | \$2,426,390 / \$5,933,236                                                                                                                                                                                                                                                                                                                                                                                                                                                                                                                                                                                                                                                                                                                                                                                                                                                                                                                                                                                                                                                                                                                                                                                                                                                                                                                                                                                                                                                                                                                                                                                                                                                                                                                                                                                                                                                                                                                                                                                                                                                                                                     | RTA TIF Year 2022 (Actual / Proj.)                                                                                                                                                                                                                                                                                                                                                                                                                                                                                                                                                                                                                                                                                                                                                                                                                                                                                                                                                                                                                                                                                                                                                                                                                                                                                                                                                                                                                                                                                                                                                                                                                                                                                                                                                                                                                                                                                                                                                                                                                                                                                           | \$5.9M / \$5.9M*                                                                                                                                                                    | RTA TIF Year 2022 (Actual / Proj.)                                                                                                                                                                                                                                                                                                        | \$207.8M / \$111M                                                                                                                                                                                                                                                                                                                                                                                                                                                                                                                                                                                                                                                                                                                                                                                                                                                                                                                                                                                                                                                                                                                                                                                                                                                                                                                                                                                                                                                                                                                                                                                                                                                                                                                                                                                                                                                                                                                                                                                                                                                                                                            | RTA TIF Year 2022 (Actual / Proj.)               | \$222.1M / \$213.5M                                                                                                                                                                                                                                                                                                              | RTA TIF Year 2022 (Actual / Proj.)                                                                                                                                                                                                                                                                                                                                                                                                                                                                                                                                                                                                                                                                                                                                                                                                                                                                                                                                                                                                                                                                                                                                                                                                                                                                                                                                                                                                                                                                                                                                                                                                                                                                                                                                                                                                                                                                                                                                                                                                                                                                                           | \$8.5M /\$ 11.1M                                                                                                                                                                                        |
|                                                   | \$2,426,390 / \$5,933,236                                                                                                                                                                                                                                                                                                                                                                                                                                                                                                                                                                                                                                                                                                                                                                                                                                                                                                                                                                                                                                                                                                                                                                                                                                                                                                                                                                                                                                                                                                                                                                                                                                                                                                                                                                                                                                                                                                                                                                                                                                                                                                     | RTA TIF Year 2022 (Actual / Proj.)                                                                                                                                                                                                                                                                                                                                                                                                                                                                                                                                                                                                                                                                                                                                                                                                                                                                                                                                                                                                                                                                                                                                                                                                                                                                                                                                                                                                                                                                                                                                                                                                                                                                                                                                                                                                                                                                                                                                                                                                                                                                                           |                                                                                                                                                                                     | RTA TIF Year 2022 (Actual / Proj.)                                                                                                                                                                                                                                                                                                        | \$207.8M / \$111M                                                                                                                                                                                                                                                                                                                                                                                                                                                                                                                                                                                                                                                                                                                                                                                                                                                                                                                                                                                                                                                                                                                                                                                                                                                                                                                                                                                                                                                                                                                                                                                                                                                                                                                                                                                                                                                                                                                                                                                                                                                                                                            | RTA TIF Year 2022 (Actual / Proj.)               | \$222.1M / \$213.5M                                                                                                                                                                                                                                                                                                              | RTA TIF Year 2022 (Actual / Proj.)                                                                                                                                                                                                                                                                                                                                                                                                                                                                                                                                                                                                                                                                                                                                                                                                                                                                                                                                                                                                                                                                                                                                                                                                                                                                                                                                                                                                                                                                                                                                                                                                                                                                                                                                                                                                                                                                                                                                                                                                                                                                                           | \$8.5M /\$ 11.1M                                                                                                                                                                                        |
|                                                   | \$2,426,390 / \$5,933,236                                                                                                                                                                                                                                                                                                                                                                                                                                                                                                                                                                                                                                                                                                                                                                                                                                                                                                                                                                                                                                                                                                                                                                                                                                                                                                                                                                                                                                                                                                                                                                                                                                                                                                                                                                                                                                                                                                                                                                                                                                                                                                     | RTA TIF Year 2022 (Actual / Proj.)                                                                                                                                                                                                                                                                                                                                                                                                                                                                                                                                                                                                                                                                                                                                                                                                                                                                                                                                                                                                                                                                                                                                                                                                                                                                                                                                                                                                                                                                                                                                                                                                                                                                                                                                                                                                                                                                                                                                                                                                                                                                                           | \$5.9M / \$5.9M*  *projected value multiplied by 3% inflation over 7 years.                                                                                                         | RTA TIF Year 2022 (Actual / Proj.)                                                                                                                                                                                                                                                                                                        | \$207.8M / \$111M                                                                                                                                                                                                                                                                                                                                                                                                                                                                                                                                                                                                                                                                                                                                                                                                                                                                                                                                                                                                                                                                                                                                                                                                                                                                                                                                                                                                                                                                                                                                                                                                                                                                                                                                                                                                                                                                                                                                                                                                                                                                                                            | RTA TIF Year 2022 (Actual / Proj.)               | \$222.1M / \$213.5M                                                                                                                                                                                                                                                                                                              | RTA TIF Year 2022 (Actual / Proj.)                                                                                                                                                                                                                                                                                                                                                                                                                                                                                                                                                                                                                                                                                                                                                                                                                                                                                                                                                                                                                                                                                                                                                                                                                                                                                                                                                                                                                                                                                                                                                                                                                                                                                                                                                                                                                                                                                                                                                                                                                                                                                           | \$8.5M /\$ 11.1M                                                                                                                                                                                        |
|                                                   | \$2,426,390 / \$5,933,236<br>Find Attached                                                                                                                                                                                                                                                                                                                                                                                                                                                                                                                                                                                                                                                                                                                                                                                                                                                                                                                                                                                                                                                                                                                                                                                                                                                                                                                                                                                                                                                                                                                                                                                                                                                                                                                                                                                                                                                                                                                                                                                                                                                                                    | RTA TIF Year 2022 (Actual / Proj.)                                                                                                                                                                                                                                                                                                                                                                                                                                                                                                                                                                                                                                                                                                                                                                                                                                                                                                                                                                                                                                                                                                                                                                                                                                                                                                                                                                                                                                                                                                                                                                                                                                                                                                                                                                                                                                                                                                                                                                                                                                                                                           | *projected value multiplied by 3% inflation                                                                                                                                         | RTA TIF Year 2022 (Actual / Proj.)                                                                                                                                                                                                                                                                                                        | \$207.8M / \$111M                                                                                                                                                                                                                                                                                                                                                                                                                                                                                                                                                                                                                                                                                                                                                                                                                                                                                                                                                                                                                                                                                                                                                                                                                                                                                                                                                                                                                                                                                                                                                                                                                                                                                                                                                                                                                                                                                                                                                                                                                                                                                                            | RTA TIF Year 2022 (Actual / Proj.)               | \$222.1M / \$213.5M                                                                                                                                                                                                                                                                                                              | RTA TIF Year 2022 (Actual / Proj.)                                                                                                                                                                                                                                                                                                                                                                                                                                                                                                                                                                                                                                                                                                                                                                                                                                                                                                                                                                                                                                                                                                                                                                                                                                                                                                                                                                                                                                                                                                                                                                                                                                                                                                                                                                                                                                                                                                                                                                                                                                                                                           | \$8.5M /\$ 11.1M  N/A project hasn't broken ground yet.                                                                                                                                                 |
|                                                   | Financing Terms  Effective (IDC Approval) Date / TIF Percentage  65(0.121.2 - 0.4700/13  65(0.121.2 - 0.4700/13  65(0.121.3 - 0.4700/13  65(0.121.3 - 0.4700/15  65(0.121.3 - 0.4700/15  65(0.121.3 - 0.4700/15  65(0.121.3 - 0.4700/15  65(0.121.3 - 0.4700/15  65(0.121.3 - 0.4700/15  65(0.121.3 - 0.4700/15  65(0.121.3 - 0.4700/15  65(0.121.3 - 0.4700/15  65(0.121.3 - 0.4700/15  65(0.121.3 - 0.4700/15  65(0.121.3 - 0.4700/15  65(0.121.3 - 0.4700/15  65(0.121.3 - 0.4700/15  65(0.121.3 - 0.4700/15  65(0.121.3 - 0.4700/15  65(0.121.3 - 0.4700/15  65(0.121.3 - 0.4700/15  65(0.121.3 - 0.4700/15  65(0.121.3 - 0.4700/15  65(0.121.3 - 0.4700/15  65(0.121.3 - 0.4700/15  65(0.121.3 - 0.4700/15  65(0.121.3 - 0.4700/15  65(0.121.3 - 0.4700/15  65(0.121.3 - 0.4700/15  65(0.121.3 - 0.4700/15  65(0.121.3 - 0.4700/15  65(0.121.3 - 0.4700/15  65(0.121.3 - 0.4700/15  65(0.121.3 - 0.4700/15  65(0.121.3 - 0.4700/15  65(0.121.3 - 0.4700/15  65(0.121.3 - 0.4700/15  65(0.121.3 - 0.4700/15  65(0.121.3 - 0.4700/15  65(0.121.3 - 0.4700/15  65(0.121.3 - 0.4700/15  65(0.121.3 - 0.4700/15  65(0.121.3 - 0.4700/15  65(0.121.3 - 0.4700/15  65(0.121.3 - 0.4700/15  65(0.121.3 - 0.4700/15  65(0.121.3 - 0.4700/15  65(0.121.3 - 0.4700/15  65(0.121.3 - 0.4700/15  65(0.121.3 - 0.4700/15  65(0.121.3 - 0.4700/15  65(0.121.3 - 0.4700/15  65(0.121.3 - 0.4700/15  65(0.121.3 - 0.4700/15  65(0.121.3 - 0.4700/15  65(0.121.3 - 0.4700/15  65(0.121.3 - 0.4700/15  65(0.121.3 - 0.4700/15  65(0.121.3 - 0.4700/15  65(0.121.3 - 0.4700/15  65(0.121.3 - 0.4700/15  65(0.121.3 - 0.4700/15  65(0.121.3 - 0.4700/15  65(0.121.3 - 0.4700/15  65(0.121.3 - 0.4700/15  65(0.121.3 - 0.4700/15  65(0.121.3 - 0.4700/15  65(0.121.3 - 0.4700/15  65(0.121.3 - 0.4700/15  65(0.121.3 - 0.4700/15  65(0.121.3 - 0.4700/15  65(0.121.3 - 0.4700/15  65(0.121.3 - 0.4700/15  65(0.121.3 - 0.4700/15  65(0.121.3 - 0.4700/15  65(0.121.3 - 0.4700/15  65(0.121.3 - 0.4700/15  65(0.121.3 - 0.4700/15  65(0.121.3 - 0.4700/15  65(0.121.3 - 0.4700/15  65(0.121.3 - 0.4700/15  65(0.121.3 - 0.4700/15  65(0.121.3 - | Tarrillip unblows on gr   The project will include a Professional Bull Ridders (PBRI Unbersity) Arena Facility (Phase 1); Capanision of the Peablo Convention Center/epithal business (PBRI Unbersity) Arena Facility (Phase 1); Capanision of the Peablo Convention Center/epithal business (PBRI Unbersity) Arena Facility (Phase 1); Capanision of the Peablo Convention Center/epithal business (PBRI Unbersity) Arena Facility (Phase 2); Construction of Aquatic Center and Water Park (Phase 2) and Phase 2); Construction of Aquatic Center and Water Park (Phase 2) and Phase 2); Construction of Aquatic Center and Water Park (Phase 2); Construction of Aquatic Center and Water Park (Phase 2); Construction of Aquatic Center and Water Park (Phase 2); Construction of Aquatic Center and Water Park (Phase 2); Construction of Aquatic Center and Water Park (Phase 2); Construction of Aquatic Center and Water Park (Phase 2); Construction of Aquatic Center and Water Park (Phase 2); Capanis (P | The project will include a Professional Bull Riders                                                                                                                                 | The project will include a Professional full Ridders (PRR) (Inherenty Areas Facility (Phase I) Expansion of the Purbles Convention Center (with Intil and Gateway Center Facility (Phase I) 1. (Construction of A vov. story (loss I flows and Gateway Center Facility Phase I2 Construction of A Aquatic Center and Water Park (Phase 3) | Tarelignesibutus.org   The project will include a Proteinsonal full Riders   Pietro (Pietro Villance)   Pietro (Pietro)   Pietro (Pietro)   Pietro (Pietro)   Pietro)   Pietro)   Pietro (Pietro)   Pietro)   Pietro (Pietro)   Pietro)   Pietro (Pietro)   Pietro)   Pietro | The Projection of the Professional Bill Editors  | The first first first feet of the cases of the Parties Convention Content Feet feet feet feet feet feet feet fee                                                                                                                                                                                                                 | Transport   Tran | Continue of the Continue of the Part   1   1   1   1   1   1   1   1   1                                                                                                                                |