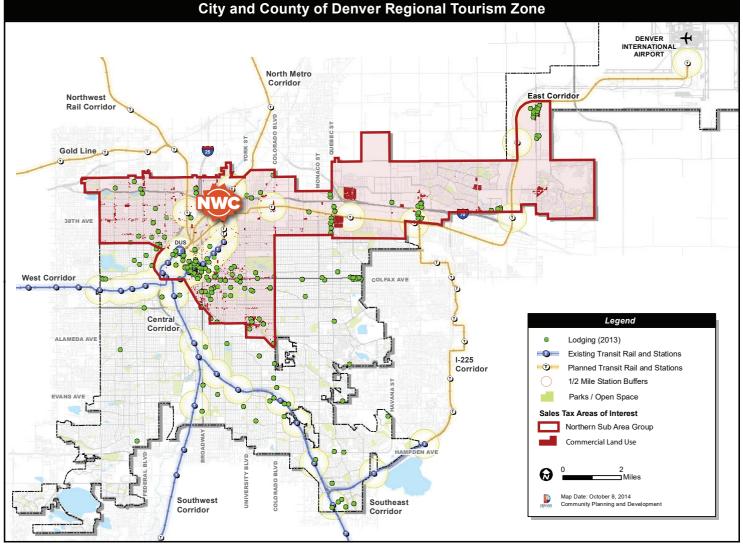

From: To: Sent:

OEDIT's Bi-Annual RTA Report
Finance Committee (House): Business Afairs and Labor Committee (House): Business, Labor and Technology Comm. (Senate)
For November 1 2020

|                                                   | Pueblo                                                                                                                                                                                                                                                                                                                                                                                                                                                                                                                                                                                                                                                                                                                                                                                                                                                                                                                                                                                                                                                                                                                                                                                                                                                                                                                                                                                                                                                                                                                                                                                                                                                                                                                                                                                                                                                                                                                                                                                                                                                                                                                        |                                                                                                                                                                                                                                                                                                                                                                                                                                                                                                                                                                                                                                                                                                                                                                                                                                                                                                                                                                                                                                                                                                                                                                                                                                                                                                                                                                                                                                                                                                                                                                                                                                                                                                                                                                                                                                                                                                                                                                                                                                                                                                                              | Aurora                                                                                                                                                                              | Colorado Spri                                                                                                                                                                                                                                                                                                                             | ings "City for Champions"                                                                                                                                                                                                                                                                                                                                                                                                                                                                                                                                                                                                                                                                                                                                                                                                                                                                                                                                                                                                                                                                                                                                                                                                                                                                                                                                                                                                                                                                                                                                                                                                                                                                                                                                                                                                                                                                                                                                                                                                                                                                                                    | National Western Center (NWC)                    |                                                                                                                                                                                                                                                                                                                                  | GoNoCO (Loveland, Windsor, Estes Park and Larimer County)                                                                                                                                                                                                                                                                                                                                                                                                                                                                                                                                                                                                                                                                                                                                                                                                                                                                                                                                                                                                                                                                                                                                                                                                                                                                                                                                                                                                                                                                                                                                                                                                                                                                                                                                                                                                                                                                                                                                                                                                                                                                    |                                                                                                                                                                                                         |
|---------------------------------------------------|-------------------------------------------------------------------------------------------------------------------------------------------------------------------------------------------------------------------------------------------------------------------------------------------------------------------------------------------------------------------------------------------------------------------------------------------------------------------------------------------------------------------------------------------------------------------------------------------------------------------------------------------------------------------------------------------------------------------------------------------------------------------------------------------------------------------------------------------------------------------------------------------------------------------------------------------------------------------------------------------------------------------------------------------------------------------------------------------------------------------------------------------------------------------------------------------------------------------------------------------------------------------------------------------------------------------------------------------------------------------------------------------------------------------------------------------------------------------------------------------------------------------------------------------------------------------------------------------------------------------------------------------------------------------------------------------------------------------------------------------------------------------------------------------------------------------------------------------------------------------------------------------------------------------------------------------------------------------------------------------------------------------------------------------------------------------------------------------------------------------------------|------------------------------------------------------------------------------------------------------------------------------------------------------------------------------------------------------------------------------------------------------------------------------------------------------------------------------------------------------------------------------------------------------------------------------------------------------------------------------------------------------------------------------------------------------------------------------------------------------------------------------------------------------------------------------------------------------------------------------------------------------------------------------------------------------------------------------------------------------------------------------------------------------------------------------------------------------------------------------------------------------------------------------------------------------------------------------------------------------------------------------------------------------------------------------------------------------------------------------------------------------------------------------------------------------------------------------------------------------------------------------------------------------------------------------------------------------------------------------------------------------------------------------------------------------------------------------------------------------------------------------------------------------------------------------------------------------------------------------------------------------------------------------------------------------------------------------------------------------------------------------------------------------------------------------------------------------------------------------------------------------------------------------------------------------------------------------------------------------------------------------|-------------------------------------------------------------------------------------------------------------------------------------------------------------------------------------|-------------------------------------------------------------------------------------------------------------------------------------------------------------------------------------------------------------------------------------------------------------------------------------------------------------------------------------------|------------------------------------------------------------------------------------------------------------------------------------------------------------------------------------------------------------------------------------------------------------------------------------------------------------------------------------------------------------------------------------------------------------------------------------------------------------------------------------------------------------------------------------------------------------------------------------------------------------------------------------------------------------------------------------------------------------------------------------------------------------------------------------------------------------------------------------------------------------------------------------------------------------------------------------------------------------------------------------------------------------------------------------------------------------------------------------------------------------------------------------------------------------------------------------------------------------------------------------------------------------------------------------------------------------------------------------------------------------------------------------------------------------------------------------------------------------------------------------------------------------------------------------------------------------------------------------------------------------------------------------------------------------------------------------------------------------------------------------------------------------------------------------------------------------------------------------------------------------------------------------------------------------------------------------------------------------------------------------------------------------------------------------------------------------------------------------------------------------------------------|--------------------------------------------------|----------------------------------------------------------------------------------------------------------------------------------------------------------------------------------------------------------------------------------------------------------------------------------------------------------------------------------|------------------------------------------------------------------------------------------------------------------------------------------------------------------------------------------------------------------------------------------------------------------------------------------------------------------------------------------------------------------------------------------------------------------------------------------------------------------------------------------------------------------------------------------------------------------------------------------------------------------------------------------------------------------------------------------------------------------------------------------------------------------------------------------------------------------------------------------------------------------------------------------------------------------------------------------------------------------------------------------------------------------------------------------------------------------------------------------------------------------------------------------------------------------------------------------------------------------------------------------------------------------------------------------------------------------------------------------------------------------------------------------------------------------------------------------------------------------------------------------------------------------------------------------------------------------------------------------------------------------------------------------------------------------------------------------------------------------------------------------------------------------------------------------------------------------------------------------------------------------------------------------------------------------------------------------------------------------------------------------------------------------------------------------------------------------------------------------------------------------------------|---------------------------------------------------------------------------------------------------------------------------------------------------------------------------------------------------------|
|                                                   | Jerry Pacheco, Executive Director, Pueblo Urban<br>Renewal Authority, 115 E. Riverwalls, Suite 410,<br>Pueblo, CO. 81003. Office: 179-542-2577 (Famil-<br>Jackneco@pueblours.org<br>Tony Acti, RTA roject Manager, Pueblo Urban<br>Renewal Authority, 115 E. Riverwalls, Suite 410,<br>Pueblo, CO. 81003. Office: 719-542-2577 (Email:<br>Tacri@puebloura.org                                                                                                                                                                                                                                                                                                                                                                                                                                                                                                                                                                                                                                                                                                                                                                                                                                                                                                                                                                                                                                                                                                                                                                                                                                                                                                                                                                                                                                                                                                                                                                                                                                                                                                                                                                 |                                                                                                                                                                                                                                                                                                                                                                                                                                                                                                                                                                                                                                                                                                                                                                                                                                                                                                                                                                                                                                                                                                                                                                                                                                                                                                                                                                                                                                                                                                                                                                                                                                                                                                                                                                                                                                                                                                                                                                                                                                                                                                                              | Carol Toth, Manager of Accounting, Aurora<br>Economic Development Council, 14001 E. liff<br>Ave., Suite 211, Aurora, Co 80014. Office: 303-<br>755-2223 / Email: toth@auroraedc.com |                                                                                                                                                                                                                                                                                                                                           | Jariah Walker, Executive Director, Colorado<br>Springs Urban Renewal Authority, 30 South<br>Nevada Ave., Suite 603, Colorado Springs, CO<br>80903. Phone: 719-385-5714 / Email:<br>jwalker@springsgov.com                                                                                                                                                                                                                                                                                                                                                                                                                                                                                                                                                                                                                                                                                                                                                                                                                                                                                                                                                                                                                                                                                                                                                                                                                                                                                                                                                                                                                                                                                                                                                                                                                                                                                                                                                                                                                                                                                                                    |                                                  | Tracy Huggins, Executive Director, Denver Urban Renewal Authority, 1555 California 5t # 200, Denver, CO 80202. Phone: 720.882.7113 / Email: hitckey@renewdenver.org Nikâi Holmhund, Fiscal Administrator, 1555 California Street, Suite 200 Denver, Colorado 802002. Phone (270) 913-5159 / Email: Nicole Holmlund@denvergov.org |                                                                                                                                                                                                                                                                                                                                                                                                                                                                                                                                                                                                                                                                                                                                                                                                                                                                                                                                                                                                                                                                                                                                                                                                                                                                                                                                                                                                                                                                                                                                                                                                                                                                                                                                                                                                                                                                                                                                                                                                                                                                                                                              | Carol Toth, Manager of Accounting, Aurora<br>Economic Development Council, 14001 E. Iliff<br>Ave., Suite 211, Aurora, CO 80014. Office: 303<br>755-2223 / Email: toth@auroraedc.com                     |
|                                                   | The project will include a Professional Bull Riders (PBR) University Arena Facility (Phase 1): Expansion of the Pueblo Convention Center(exhibit Hall (Phase 1): Parking structure development (Phase 1): Construction of a two-story Boat House and Gateway Center Facility (Phase 2): Construction of Aquatic Center and Water Park (Phase 3)                                                                                                                                                                                                                                                                                                                                                                                                                                                                                                                                                                                                                                                                                                                                                                                                                                                                                                                                                                                                                                                                                                                                                                                                                                                                                                                                                                                                                                                                                                                                                                                                                                                                                                                                                                               |                                                                                                                                                                                                                                                                                                                                                                                                                                                                                                                                                                                                                                                                                                                                                                                                                                                                                                                                                                                                                                                                                                                                                                                                                                                                                                                                                                                                                                                                                                                                                                                                                                                                                                                                                                                                                                                                                                                                                                                                                                                                                                                              | Development of a Gaylord Entertainment<br>Company style 1,501-room, 400,000 square<br>foot hotel and conference center.                                                             |                                                                                                                                                                                                                                                                                                                                           | The City for Champions project has four distinct elements: US Olympic Museum and Hall of Fame - CO Sports & Event Center; UCCS Sports Medicine & Performance Center; Relocate the Air Force Academy Visitor's Center                                                                                                                                                                                                                                                                                                                                                                                                                                                                                                                                                                                                                                                                                                                                                                                                                                                                                                                                                                                                                                                                                                                                                                                                                                                                                                                                                                                                                                                                                                                                                                                                                                                                                                                                                                                                                                                                                                         |                                                  | The NWC Project, includes new multi-purpose<br>facilities for the National Western Stock Show<br>including: New Iwestock center and stockyards;<br>equestrian center with equine sports medicine<br>facility; revitalized riverfront; infrastructure and<br>connectivity to surrounding neighborhoods.                           |                                                                                                                                                                                                                                                                                                                                                                                                                                                                                                                                                                                                                                                                                                                                                                                                                                                                                                                                                                                                                                                                                                                                                                                                                                                                                                                                                                                                                                                                                                                                                                                                                                                                                                                                                                                                                                                                                                                                                                                                                                                                                                                              | The Go NoCO Project has four distinct<br>elements: Stanley Film Center; PeliGrande<br>Resort & Windsor Conference Center; Indoor<br>Waterpark Resort of the Rockles; U.S.<br>Whitewater Adventure Park. |
|                                                   | Please see attached "RTA Zone Maps" document.                                                                                                                                                                                                                                                                                                                                                                                                                                                                                                                                                                                                                                                                                                                                                                                                                                                                                                                                                                                                                                                                                                                                                                                                                                                                                                                                                                                                                                                                                                                                                                                                                                                                                                                                                                                                                                                                                                                                                                                                                                                                                 |                                                                                                                                                                                                                                                                                                                                                                                                                                                                                                                                                                                                                                                                                                                                                                                                                                                                                                                                                                                                                                                                                                                                                                                                                                                                                                                                                                                                                                                                                                                                                                                                                                                                                                                                                                                                                                                                                                                                                                                                                                                                                                                              | Please see attached "RTA Zone Maps"<br>document.                                                                                                                                    |                                                                                                                                                                                                                                                                                                                                           | Please see attached "RTA Zone Maps"<br>document.                                                                                                                                                                                                                                                                                                                                                                                                                                                                                                                                                                                                                                                                                                                                                                                                                                                                                                                                                                                                                                                                                                                                                                                                                                                                                                                                                                                                                                                                                                                                                                                                                                                                                                                                                                                                                                                                                                                                                                                                                                                                             |                                                  | Please see attached "RTA Zone Maps" document.                                                                                                                                                                                                                                                                                    |                                                                                                                                                                                                                                                                                                                                                                                                                                                                                                                                                                                                                                                                                                                                                                                                                                                                                                                                                                                                                                                                                                                                                                                                                                                                                                                                                                                                                                                                                                                                                                                                                                                                                                                                                                                                                                                                                                                                                                                                                                                                                                                              | Please see attached "RTA Zone Maps"<br>document.                                                                                                                                                        |
| Base Year                                         | 05/01/2011 - 04/30/12                                                                                                                                                                                                                                                                                                                                                                                                                                                                                                                                                                                                                                                                                                                                                                                                                                                                                                                                                                                                                                                                                                                                                                                                                                                                                                                                                                                                                                                                                                                                                                                                                                                                                                                                                                                                                                                                                                                                                                                                                                                                                                         | Base Year                                                                                                                                                                                                                                                                                                                                                                                                                                                                                                                                                                                                                                                                                                                                                                                                                                                                                                                                                                                                                                                                                                                                                                                                                                                                                                                                                                                                                                                                                                                                                                                                                                                                                                                                                                                                                                                                                                                                                                                                                                                                                                                    | 05/01/2011 - 04/30/12 - No existing revenue in zone.                                                                                                                                | Base Year                                                                                                                                                                                                                                                                                                                                 | 12/01/12 - 11/30/13                                                                                                                                                                                                                                                                                                                                                                                                                                                                                                                                                                                                                                                                                                                                                                                                                                                                                                                                                                                                                                                                                                                                                                                                                                                                                                                                                                                                                                                                                                                                                                                                                                                                                                                                                                                                                                                                                                                                                                                                                                                                                                          | Base Year                                        | 12/01/2014-11/30/2015                                                                                                                                                                                                                                                                                                            | Base Year                                                                                                                                                                                                                                                                                                                                                                                                                                                                                                                                                                                                                                                                                                                                                                                                                                                                                                                                                                                                                                                                                                                                                                                                                                                                                                                                                                                                                                                                                                                                                                                                                                                                                                                                                                                                                                                                                                                                                                                                                                                                                                                    | 12/01/2014-11/30/2015                                                                                                                                                                                   |
| Financing Terms                                   | Beginning 5/18/12 the project shall not exceed SO<br>years. From 5/1/12 to 4/30/22 the TIF percentage<br>shall be 24.7%. From 5/1/22 on the TIF percentage<br>shall be 3.3% until the earlier of either the date on<br>which \$35.7M has been paid or the 50 year<br>maximum.                                                                                                                                                                                                                                                                                                                                                                                                                                                                                                                                                                                                                                                                                                                                                                                                                                                                                                                                                                                                                                                                                                                                                                                                                                                                                                                                                                                                                                                                                                                                                                                                                                                                                                                                                                                                                                                 | Financing Terms                                                                                                                                                                                                                                                                                                                                                                                                                                                                                                                                                                                                                                                                                                                                                                                                                                                                                                                                                                                                                                                                                                                                                                                                                                                                                                                                                                                                                                                                                                                                                                                                                                                                                                                                                                                                                                                                                                                                                                                                                                                                                                              | The period of time commencing upon the date of opening and placement in service of the project and expiring thirty (30) years thereafter.                                           | Financing Terms                                                                                                                                                                                                                                                                                                                           | Beginning 12/16/13, the effective date, TIF revenue payments are subject to an aggregate cap of \$120.5M but in no event shall the financing term exceed fifty (50) years.                                                                                                                                                                                                                                                                                                                                                                                                                                                                                                                                                                                                                                                                                                                                                                                                                                                                                                                                                                                                                                                                                                                                                                                                                                                                                                                                                                                                                                                                                                                                                                                                                                                                                                                                                                                                                                                                                                                                                   | Financing Terms                                  | Beginning 11/12/15, the effective date, TiF revenue payments are subject to an aggregate cap of \$121.5M with an expiration date of 12/10/2051.                                                                                                                                                                                  | Financing Terms                                                                                                                                                                                                                                                                                                                                                                                                                                                                                                                                                                                                                                                                                                                                                                                                                                                                                                                                                                                                                                                                                                                                                                                                                                                                                                                                                                                                                                                                                                                                                                                                                                                                                                                                                                                                                                                                                                                                                                                                                                                                                                              | Beginning 11/12/15, the effective date, TIF<br>revenue payments are subject to an aggregate<br>cap of \$71.48M with an expiration date of<br>11/12/2055.                                                |
| Effective (EDC Approval) Date / TIF<br>Percentage | 5-18-12 / See "Terms" above.                                                                                                                                                                                                                                                                                                                                                                                                                                                                                                                                                                                                                                                                                                                                                                                                                                                                                                                                                                                                                                                                                                                                                                                                                                                                                                                                                                                                                                                                                                                                                                                                                                                                                                                                                                                                                                                                                                                                                                                                                                                                                                  | Effective Date / %                                                                                                                                                                                                                                                                                                                                                                                                                                                                                                                                                                                                                                                                                                                                                                                                                                                                                                                                                                                                                                                                                                                                                                                                                                                                                                                                                                                                                                                                                                                                                                                                                                                                                                                                                                                                                                                                                                                                                                                                                                                                                                           | 5-18-12 / 65.8%                                                                                                                                                                     | Effective Date / %                                                                                                                                                                                                                                                                                                                        | 12-16-13 / 13.08%                                                                                                                                                                                                                                                                                                                                                                                                                                                                                                                                                                                                                                                                                                                                                                                                                                                                                                                                                                                                                                                                                                                                                                                                                                                                                                                                                                                                                                                                                                                                                                                                                                                                                                                                                                                                                                                                                                                                                                                                                                                                                                            | Effective Date / %                               | 11-12-15 / 1.83%                                                                                                                                                                                                                                                                                                                 | Effective Date / %                                                                                                                                                                                                                                                                                                                                                                                                                                                                                                                                                                                                                                                                                                                                                                                                                                                                                                                                                                                                                                                                                                                                                                                                                                                                                                                                                                                                                                                                                                                                                                                                                                                                                                                                                                                                                                                                                                                                                                                                                                                                                                           | 11-12-15 / 20.48%                                                                                                                                                                                       |
| 05/01/12 - 04/30/13                               | \$ 323,355.06                                                                                                                                                                                                                                                                                                                                                                                                                                                                                                                                                                                                                                                                                                                                                                                                                                                                                                                                                                                                                                                                                                                                                                                                                                                                                                                                                                                                                                                                                                                                                                                                                                                                                                                                                                                                                                                                                                                                                                                                                                                                                                                 | 05/01/12 - 04/30/13                                                                                                                                                                                                                                                                                                                                                                                                                                                                                                                                                                                                                                                                                                                                                                                                                                                                                                                                                                                                                                                                                                                                                                                                                                                                                                                                                                                                                                                                                                                                                                                                                                                                                                                                                                                                                                                                                                                                                                                                                                                                                                          | \$ -                                                                                                                                                                                |                                                                                                                                                                                                                                                                                                                                           | s -                                                                                                                                                                                                                                                                                                                                                                                                                                                                                                                                                                                                                                                                                                                                                                                                                                                                                                                                                                                                                                                                                                                                                                                                                                                                                                                                                                                                                                                                                                                                                                                                                                                                                                                                                                                                                                                                                                                                                                                                                                                                                                                          |                                                  |                                                                                                                                                                                                                                                                                                                                  |                                                                                                                                                                                                                                                                                                                                                                                                                                                                                                                                                                                                                                                                                                                                                                                                                                                                                                                                                                                                                                                                                                                                                                                                                                                                                                                                                                                                                                                                                                                                                                                                                                                                                                                                                                                                                                                                                                                                                                                                                                                                                                                              |                                                                                                                                                                                                         |
| 05/01/14 - 04/30/15                               | \$ 1,107,545.86                                                                                                                                                                                                                                                                                                                                                                                                                                                                                                                                                                                                                                                                                                                                                                                                                                                                                                                                                                                                                                                                                                                                                                                                                                                                                                                                                                                                                                                                                                                                                                                                                                                                                                                                                                                                                                                                                                                                                                                                                                                                                                               | 05/01/14 - 04/30/15                                                                                                                                                                                                                                                                                                                                                                                                                                                                                                                                                                                                                                                                                                                                                                                                                                                                                                                                                                                                                                                                                                                                                                                                                                                                                                                                                                                                                                                                                                                                                                                                                                                                                                                                                                                                                                                                                                                                                                                                                                                                                                          | š -                                                                                                                                                                                 | 12/1/13 - 11/30/14                                                                                                                                                                                                                                                                                                                        | \$ 760,632.07                                                                                                                                                                                                                                                                                                                                                                                                                                                                                                                                                                                                                                                                                                                                                                                                                                                                                                                                                                                                                                                                                                                                                                                                                                                                                                                                                                                                                                                                                                                                                                                                                                                                                                                                                                                                                                                                                                                                                                                                                                                                                                                |                                                  |                                                                                                                                                                                                                                                                                                                                  |                                                                                                                                                                                                                                                                                                                                                                                                                                                                                                                                                                                                                                                                                                                                                                                                                                                                                                                                                                                                                                                                                                                                                                                                                                                                                                                                                                                                                                                                                                                                                                                                                                                                                                                                                                                                                                                                                                                                                                                                                                                                                                                              |                                                                                                                                                                                                         |
| 05/01/15 - 04/30/16                               | \$ 1,772,803.78                                                                                                                                                                                                                                                                                                                                                                                                                                                                                                                                                                                                                                                                                                                                                                                                                                                                                                                                                                                                                                                                                                                                                                                                                                                                                                                                                                                                                                                                                                                                                                                                                                                                                                                                                                                                                                                                                                                                                                                                                                                                                                               | 05/01/15 - 04/30/16                                                                                                                                                                                                                                                                                                                                                                                                                                                                                                                                                                                                                                                                                                                                                                                                                                                                                                                                                                                                                                                                                                                                                                                                                                                                                                                                                                                                                                                                                                                                                                                                                                                                                                                                                                                                                                                                                                                                                                                                                                                                                                          | \$ -                                                                                                                                                                                | 12/1/14 - 11/30/15                                                                                                                                                                                                                                                                                                                        | \$ 2,167,943.91                                                                                                                                                                                                                                                                                                                                                                                                                                                                                                                                                                                                                                                                                                                                                                                                                                                                                                                                                                                                                                                                                                                                                                                                                                                                                                                                                                                                                                                                                                                                                                                                                                                                                                                                                                                                                                                                                                                                                                                                                                                                                                              |                                                  |                                                                                                                                                                                                                                                                                                                                  |                                                                                                                                                                                                                                                                                                                                                                                                                                                                                                                                                                                                                                                                                                                                                                                                                                                                                                                                                                                                                                                                                                                                                                                                                                                                                                                                                                                                                                                                                                                                                                                                                                                                                                                                                                                                                                                                                                                                                                                                                                                                                                                              |                                                                                                                                                                                                         |
| 05/01/16 - 04/30/17                               | \$ 1,881,266.83                                                                                                                                                                                                                                                                                                                                                                                                                                                                                                                                                                                                                                                                                                                                                                                                                                                                                                                                                                                                                                                                                                                                                                                                                                                                                                                                                                                                                                                                                                                                                                                                                                                                                                                                                                                                                                                                                                                                                                                                                                                                                                               | 05/01/16 - 04/30/17                                                                                                                                                                                                                                                                                                                                                                                                                                                                                                                                                                                                                                                                                                                                                                                                                                                                                                                                                                                                                                                                                                                                                                                                                                                                                                                                                                                                                                                                                                                                                                                                                                                                                                                                                                                                                                                                                                                                                                                                                                                                                                          | \$ -                                                                                                                                                                                | 12/1/15 - 11/30/16                                                                                                                                                                                                                                                                                                                        | \$ 2,726,155.93                                                                                                                                                                                                                                                                                                                                                                                                                                                                                                                                                                                                                                                                                                                                                                                                                                                                                                                                                                                                                                                                                                                                                                                                                                                                                                                                                                                                                                                                                                                                                                                                                                                                                                                                                                                                                                                                                                                                                                                                                                                                                                              | 12/1/15 - 11/30/16                               | \$ 17,052.02                                                                                                                                                                                                                                                                                                                     | 11/1/15 -10/1/16                                                                                                                                                                                                                                                                                                                                                                                                                                                                                                                                                                                                                                                                                                                                                                                                                                                                                                                                                                                                                                                                                                                                                                                                                                                                                                                                                                                                                                                                                                                                                                                                                                                                                                                                                                                                                                                                                                                                                                                                                                                                                                             | \$ 141,540.24                                                                                                                                                                                           |
| 05/01/17 - 04/30/18                               |                                                                                                                                                                                                                                                                                                                                                                                                                                                                                                                                                                                                                                                                                                                                                                                                                                                                                                                                                                                                                                                                                                                                                                                                                                                                                                                                                                                                                                                                                                                                                                                                                                                                                                                                                                                                                                                                                                                                                                                                                                                                                                                               | 05/01/17 - 04/30/18                                                                                                                                                                                                                                                                                                                                                                                                                                                                                                                                                                                                                                                                                                                                                                                                                                                                                                                                                                                                                                                                                                                                                                                                                                                                                                                                                                                                                                                                                                                                                                                                                                                                                                                                                                                                                                                                                                                                                                                                                                                                                                          | <u> </u>                                                                                                                                                                            | 12/1/16 - 11/30/17                                                                                                                                                                                                                                                                                                                        |                                                                                                                                                                                                                                                                                                                                                                                                                                                                                                                                                                                                                                                                                                                                                                                                                                                                                                                                                                                                                                                                                                                                                                                                                                                                                                                                                                                                                                                                                                                                                                                                                                                                                                                                                                                                                                                                                                                                                                                                                                                                                                                              | 12/1/16 -11/30/17                                | \$ 133,161.63                                                                                                                                                                                                                                                                                                                    | 11/1/16-10/1/17                                                                                                                                                                                                                                                                                                                                                                                                                                                                                                                                                                                                                                                                                                                                                                                                                                                                                                                                                                                                                                                                                                                                                                                                                                                                                                                                                                                                                                                                                                                                                                                                                                                                                                                                                                                                                                                                                                                                                                                                                                                                                                              | \$ 162,828.45                                                                                                                                                                                           |
|                                                   |                                                                                                                                                                                                                                                                                                                                                                                                                                                                                                                                                                                                                                                                                                                                                                                                                                                                                                                                                                                                                                                                                                                                                                                                                                                                                                                                                                                                                                                                                                                                                                                                                                                                                                                                                                                                                                                                                                                                                                                                                                                                                                                               |                                                                                                                                                                                                                                                                                                                                                                                                                                                                                                                                                                                                                                                                                                                                                                                                                                                                                                                                                                                                                                                                                                                                                                                                                                                                                                                                                                                                                                                                                                                                                                                                                                                                                                                                                                                                                                                                                                                                                                                                                                                                                                                              |                                                                                                                                                                                     |                                                                                                                                                                                                                                                                                                                                           |                                                                                                                                                                                                                                                                                                                                                                                                                                                                                                                                                                                                                                                                                                                                                                                                                                                                                                                                                                                                                                                                                                                                                                                                                                                                                                                                                                                                                                                                                                                                                                                                                                                                                                                                                                                                                                                                                                                                                                                                                                                                                                                              |                                                  | \$ -                                                                                                                                                                                                                                                                                                                             |                                                                                                                                                                                                                                                                                                                                                                                                                                                                                                                                                                                                                                                                                                                                                                                                                                                                                                                                                                                                                                                                                                                                                                                                                                                                                                                                                                                                                                                                                                                                                                                                                                                                                                                                                                                                                                                                                                                                                                                                                                                                                                                              | \$ 214,043.83                                                                                                                                                                                           |
|                                                   | \$ 2,797,297.95<br>\$ 4122.002.20                                                                                                                                                                                                                                                                                                                                                                                                                                                                                                                                                                                                                                                                                                                                                                                                                                                                                                                                                                                                                                                                                                                                                                                                                                                                                                                                                                                                                                                                                                                                                                                                                                                                                                                                                                                                                                                                                                                                                                                                                                                                                             |                                                                                                                                                                                                                                                                                                                                                                                                                                                                                                                                                                                                                                                                                                                                                                                                                                                                                                                                                                                                                                                                                                                                                                                                                                                                                                                                                                                                                                                                                                                                                                                                                                                                                                                                                                                                                                                                                                                                                                                                                                                                                                                              |                                                                                                                                                                                     |                                                                                                                                                                                                                                                                                                                                           | 5,012,987.58                                                                                                                                                                                                                                                                                                                                                                                                                                                                                                                                                                                                                                                                                                                                                                                                                                                                                                                                                                                                                                                                                                                                                                                                                                                                                                                                                                                                                                                                                                                                                                                                                                                                                                                                                                                                                                                                                                                                                                                                                                                                                                                 |                                                  | 133,156.13                                                                                                                                                                                                                                                                                                                       | 11/1/18-10/1/19                                                                                                                                                                                                                                                                                                                                                                                                                                                                                                                                                                                                                                                                                                                                                                                                                                                                                                                                                                                                                                                                                                                                                                                                                                                                                                                                                                                                                                                                                                                                                                                                                                                                                                                                                                                                                                                                                                                                                                                                                                                                                                              | \$ 224,899.33                                                                                                                                                                                           |
|                                                   |                                                                                                                                                                                                                                                                                                                                                                                                                                                                                                                                                                                                                                                                                                                                                                                                                                                                                                                                                                                                                                                                                                                                                                                                                                                                                                                                                                                                                                                                                                                                                                                                                                                                                                                                                                                                                                                                                                                                                                                                                                                                                                                               |                                                                                                                                                                                                                                                                                                                                                                                                                                                                                                                                                                                                                                                                                                                                                                                                                                                                                                                                                                                                                                                                                                                                                                                                                                                                                                                                                                                                                                                                                                                                                                                                                                                                                                                                                                                                                                                                                                                                                                                                                                                                                                                              |                                                                                                                                                                                     |                                                                                                                                                                                                                                                                                                                                           |                                                                                                                                                                                                                                                                                                                                                                                                                                                                                                                                                                                                                                                                                                                                                                                                                                                                                                                                                                                                                                                                                                                                                                                                                                                                                                                                                                                                                                                                                                                                                                                                                                                                                                                                                                                                                                                                                                                                                                                                                                                                                                                              |                                                  |                                                                                                                                                                                                                                                                                                                                  |                                                                                                                                                                                                                                                                                                                                                                                                                                                                                                                                                                                                                                                                                                                                                                                                                                                                                                                                                                                                                                                                                                                                                                                                                                                                                                                                                                                                                                                                                                                                                                                                                                                                                                                                                                                                                                                                                                                                                                                                                                                                                                                              | \$ 10,827.11                                                                                                                                                                                            |
| TOTAL                                             | \$ 21,923,868.25                                                                                                                                                                                                                                                                                                                                                                                                                                                                                                                                                                                                                                                                                                                                                                                                                                                                                                                                                                                                                                                                                                                                                                                                                                                                                                                                                                                                                                                                                                                                                                                                                                                                                                                                                                                                                                                                                                                                                                                                                                                                                                              | TOTAL                                                                                                                                                                                                                                                                                                                                                                                                                                                                                                                                                                                                                                                                                                                                                                                                                                                                                                                                                                                                                                                                                                                                                                                                                                                                                                                                                                                                                                                                                                                                                                                                                                                                                                                                                                                                                                                                                                                                                                                                                                                                                                                        | \$ 8,226,986.08                                                                                                                                                                     | TOTAL                                                                                                                                                                                                                                                                                                                                     | \$ 31,422,633.23                                                                                                                                                                                                                                                                                                                                                                                                                                                                                                                                                                                                                                                                                                                                                                                                                                                                                                                                                                                                                                                                                                                                                                                                                                                                                                                                                                                                                                                                                                                                                                                                                                                                                                                                                                                                                                                                                                                                                                                                                                                                                                             | TOTAL                                            |                                                                                                                                                                                                                                                                                                                                  | TOTAL                                                                                                                                                                                                                                                                                                                                                                                                                                                                                                                                                                                                                                                                                                                                                                                                                                                                                                                                                                                                                                                                                                                                                                                                                                                                                                                                                                                                                                                                                                                                                                                                                                                                                                                                                                                                                                                                                                                                                                                                                                                                                                                        | \$ 754,138.96                                                                                                                                                                                           |
|                                                   |                                                                                                                                                                                                                                                                                                                                                                                                                                                                                                                                                                                                                                                                                                                                                                                                                                                                                                                                                                                                                                                                                                                                                                                                                                                                                                                                                                                                                                                                                                                                                                                                                                                                                                                                                                                                                                                                                                                                                                                                                                                                                                                               |                                                                                                                                                                                                                                                                                                                                                                                                                                                                                                                                                                                                                                                                                                                                                                                                                                                                                                                                                                                                                                                                                                                                                                                                                                                                                                                                                                                                                                                                                                                                                                                                                                                                                                                                                                                                                                                                                                                                                                                                                                                                                                                              |                                                                                                                                                                                     |                                                                                                                                                                                                                                                                                                                                           |                                                                                                                                                                                                                                                                                                                                                                                                                                                                                                                                                                                                                                                                                                                                                                                                                                                                                                                                                                                                                                                                                                                                                                                                                                                                                                                                                                                                                                                                                                                                                                                                                                                                                                                                                                                                                                                                                                                                                                                                                                                                                                                              |                                                  |                                                                                                                                                                                                                                                                                                                                  |                                                                                                                                                                                                                                                                                                                                                                                                                                                                                                                                                                                                                                                                                                                                                                                                                                                                                                                                                                                                                                                                                                                                                                                                                                                                                                                                                                                                                                                                                                                                                                                                                                                                                                                                                                                                                                                                                                                                                                                                                                                                                                                              |                                                                                                                                                                                                         |
| DOR Baseline                                      | \$ 38,823,332.20                                                                                                                                                                                                                                                                                                                                                                                                                                                                                                                                                                                                                                                                                                                                                                                                                                                                                                                                                                                                                                                                                                                                                                                                                                                                                                                                                                                                                                                                                                                                                                                                                                                                                                                                                                                                                                                                                                                                                                                                                                                                                                              | DOR Baseline                                                                                                                                                                                                                                                                                                                                                                                                                                                                                                                                                                                                                                                                                                                                                                                                                                                                                                                                                                                                                                                                                                                                                                                                                                                                                                                                                                                                                                                                                                                                                                                                                                                                                                                                                                                                                                                                                                                                                                                                                                                                                                                 | Zero since no sales tax collected in zone                                                                                                                                           | DOR Baseline                                                                                                                                                                                                                                                                                                                              | \$ 169,503,177.64                                                                                                                                                                                                                                                                                                                                                                                                                                                                                                                                                                                                                                                                                                                                                                                                                                                                                                                                                                                                                                                                                                                                                                                                                                                                                                                                                                                                                                                                                                                                                                                                                                                                                                                                                                                                                                                                                                                                                                                                                                                                                                            | DOR Baseline                                     | \$ 214,866,527.20                                                                                                                                                                                                                                                                                                                | DOR Baseline                                                                                                                                                                                                                                                                                                                                                                                                                                                                                                                                                                                                                                                                                                                                                                                                                                                                                                                                                                                                                                                                                                                                                                                                                                                                                                                                                                                                                                                                                                                                                                                                                                                                                                                                                                                                                                                                                                                                                                                                                                                                                                                 | \$ 7,420,660.63                                                                                                                                                                                         |
| 05/01/12 - 04/30/13                               |                                                                                                                                                                                                                                                                                                                                                                                                                                                                                                                                                                                                                                                                                                                                                                                                                                                                                                                                                                                                                                                                                                                                                                                                                                                                                                                                                                                                                                                                                                                                                                                                                                                                                                                                                                                                                                                                                                                                                                                                                                                                                                                               | 05/01/12 - 04/30/13                                                                                                                                                                                                                                                                                                                                                                                                                                                                                                                                                                                                                                                                                                                                                                                                                                                                                                                                                                                                                                                                                                                                                                                                                                                                                                                                                                                                                                                                                                                                                                                                                                                                                                                                                                                                                                                                                                                                                                                                                                                                                                          | \$ -                                                                                                                                                                                | 43/04/43 44/30/44                                                                                                                                                                                                                                                                                                                         | 475 340 407 57                                                                                                                                                                                                                                                                                                                                                                                                                                                                                                                                                                                                                                                                                                                                                                                                                                                                                                                                                                                                                                                                                                                                                                                                                                                                                                                                                                                                                                                                                                                                                                                                                                                                                                                                                                                                                                                                                                                                                                                                                                                                                                               |                                                  |                                                                                                                                                                                                                                                                                                                                  |                                                                                                                                                                                                                                                                                                                                                                                                                                                                                                                                                                                                                                                                                                                                                                                                                                                                                                                                                                                                                                                                                                                                                                                                                                                                                                                                                                                                                                                                                                                                                                                                                                                                                                                                                                                                                                                                                                                                                                                                                                                                                                                              |                                                                                                                                                                                                         |
| 05/01/13 - 04/30/14                               | \$ 41,068,518.12<br>\$ 43,307,323,55                                                                                                                                                                                                                                                                                                                                                                                                                                                                                                                                                                                                                                                                                                                                                                                                                                                                                                                                                                                                                                                                                                                                                                                                                                                                                                                                                                                                                                                                                                                                                                                                                                                                                                                                                                                                                                                                                                                                                                                                                                                                                          | 05/01/13 - 04/30/14                                                                                                                                                                                                                                                                                                                                                                                                                                                                                                                                                                                                                                                                                                                                                                                                                                                                                                                                                                                                                                                                                                                                                                                                                                                                                                                                                                                                                                                                                                                                                                                                                                                                                                                                                                                                                                                                                                                                                                                                                                                                                                          | 3                                                                                                                                                                                   | 12/01/13 - 11/30/14                                                                                                                                                                                                                                                                                                                       | \$ 175,318,407.57                                                                                                                                                                                                                                                                                                                                                                                                                                                                                                                                                                                                                                                                                                                                                                                                                                                                                                                                                                                                                                                                                                                                                                                                                                                                                                                                                                                                                                                                                                                                                                                                                                                                                                                                                                                                                                                                                                                                                                                                                                                                                                            |                                                  |                                                                                                                                                                                                                                                                                                                                  | l <del></del>                                                                                                                                                                                                                                                                                                                                                                                                                                                                                                                                                                                                                                                                                                                                                                                                                                                                                                                                                                                                                                                                                                                                                                                                                                                                                                                                                                                                                                                                                                                                                                                                                                                                                                                                                                                                                                                                                                                                                                                                                                                                                                                |                                                                                                                                                                                                         |
| 05/01/15 - 04/30/16                               | \$ 46,000,675.45                                                                                                                                                                                                                                                                                                                                                                                                                                                                                                                                                                                                                                                                                                                                                                                                                                                                                                                                                                                                                                                                                                                                                                                                                                                                                                                                                                                                                                                                                                                                                                                                                                                                                                                                                                                                                                                                                                                                                                                                                                                                                                              | 05/01/15 - 04/30/16                                                                                                                                                                                                                                                                                                                                                                                                                                                                                                                                                                                                                                                                                                                                                                                                                                                                                                                                                                                                                                                                                                                                                                                                                                                                                                                                                                                                                                                                                                                                                                                                                                                                                                                                                                                                                                                                                                                                                                                                                                                                                                          | s -                                                                                                                                                                                 | 12/01/15 - 11/30/16                                                                                                                                                                                                                                                                                                                       | \$ 190,345,348.33                                                                                                                                                                                                                                                                                                                                                                                                                                                                                                                                                                                                                                                                                                                                                                                                                                                                                                                                                                                                                                                                                                                                                                                                                                                                                                                                                                                                                                                                                                                                                                                                                                                                                                                                                                                                                                                                                                                                                                                                                                                                                                            | 12/01/15 - 11/30/16                              | \$ 215,798,331.44                                                                                                                                                                                                                                                                                                                | 12/01/15 - 11/30/16                                                                                                                                                                                                                                                                                                                                                                                                                                                                                                                                                                                                                                                                                                                                                                                                                                                                                                                                                                                                                                                                                                                                                                                                                                                                                                                                                                                                                                                                                                                                                                                                                                                                                                                                                                                                                                                                                                                                                                                                                                                                                                          | \$ 8,111,775.10                                                                                                                                                                                         |
| 05/01/16 - 04/30/17                               | \$ 46,439,797.09                                                                                                                                                                                                                                                                                                                                                                                                                                                                                                                                                                                                                                                                                                                                                                                                                                                                                                                                                                                                                                                                                                                                                                                                                                                                                                                                                                                                                                                                                                                                                                                                                                                                                                                                                                                                                                                                                                                                                                                                                                                                                                              | 05/01/16 - 04/30/17                                                                                                                                                                                                                                                                                                                                                                                                                                                                                                                                                                                                                                                                                                                                                                                                                                                                                                                                                                                                                                                                                                                                                                                                                                                                                                                                                                                                                                                                                                                                                                                                                                                                                                                                                                                                                                                                                                                                                                                                                                                                                                          | \$ -                                                                                                                                                                                | 12/01/16 - 11/30/17                                                                                                                                                                                                                                                                                                                       | \$ 197,288,795.06                                                                                                                                                                                                                                                                                                                                                                                                                                                                                                                                                                                                                                                                                                                                                                                                                                                                                                                                                                                                                                                                                                                                                                                                                                                                                                                                                                                                                                                                                                                                                                                                                                                                                                                                                                                                                                                                                                                                                                                                                                                                                                            | 12/01/16 - 11/30/17                              | \$ 222,143,119.13                                                                                                                                                                                                                                                                                                                | 12/01/16 - 11/30/17                                                                                                                                                                                                                                                                                                                                                                                                                                                                                                                                                                                                                                                                                                                                                                                                                                                                                                                                                                                                                                                                                                                                                                                                                                                                                                                                                                                                                                                                                                                                                                                                                                                                                                                                                                                                                                                                                                                                                                                                                                                                                                          | \$ 8,215,832.48                                                                                                                                                                                         |
| 05/01/17 - 04/30/18                               | \$ 48,812,637.38                                                                                                                                                                                                                                                                                                                                                                                                                                                                                                                                                                                                                                                                                                                                                                                                                                                                                                                                                                                                                                                                                                                                                                                                                                                                                                                                                                                                                                                                                                                                                                                                                                                                                                                                                                                                                                                                                                                                                                                                                                                                                                              |                                                                                                                                                                                                                                                                                                                                                                                                                                                                                                                                                                                                                                                                                                                                                                                                                                                                                                                                                                                                                                                                                                                                                                                                                                                                                                                                                                                                                                                                                                                                                                                                                                                                                                                                                                                                                                                                                                                                                                                                                                                                                                                              | \$ -                                                                                                                                                                                | 12/01/17 - 11/30/18                                                                                                                                                                                                                                                                                                                       |                                                                                                                                                                                                                                                                                                                                                                                                                                                                                                                                                                                                                                                                                                                                                                                                                                                                                                                                                                                                                                                                                                                                                                                                                                                                                                                                                                                                                                                                                                                                                                                                                                                                                                                                                                                                                                                                                                                                                                                                                                                                                                                              | 12/01/17 - 11/30/18                              |                                                                                                                                                                                                                                                                                                                                  |                                                                                                                                                                                                                                                                                                                                                                                                                                                                                                                                                                                                                                                                                                                                                                                                                                                                                                                                                                                                                                                                                                                                                                                                                                                                                                                                                                                                                                                                                                                                                                                                                                                                                                                                                                                                                                                                                                                                                                                                                                                                                                                              | \$ 8,465,793.47                                                                                                                                                                                         |
|                                                   |                                                                                                                                                                                                                                                                                                                                                                                                                                                                                                                                                                                                                                                                                                                                                                                                                                                                                                                                                                                                                                                                                                                                                                                                                                                                                                                                                                                                                                                                                                                                                                                                                                                                                                                                                                                                                                                                                                                                                                                                                                                                                                                               |                                                                                                                                                                                                                                                                                                                                                                                                                                                                                                                                                                                                                                                                                                                                                                                                                                                                                                                                                                                                                                                                                                                                                                                                                                                                                                                                                                                                                                                                                                                                                                                                                                                                                                                                                                                                                                                                                                                                                                                                                                                                                                                              |                                                                                                                                                                                     |                                                                                                                                                                                                                                                                                                                                           |                                                                                                                                                                                                                                                                                                                                                                                                                                                                                                                                                                                                                                                                                                                                                                                                                                                                                                                                                                                                                                                                                                                                                                                                                                                                                                                                                                                                                                                                                                                                                                                                                                                                                                                                                                                                                                                                                                                                                                                                                                                                                                                              |                                                  |                                                                                                                                                                                                                                                                                                                                  |                                                                                                                                                                                                                                                                                                                                                                                                                                                                                                                                                                                                                                                                                                                                                                                                                                                                                                                                                                                                                                                                                                                                                                                                                                                                                                                                                                                                                                                                                                                                                                                                                                                                                                                                                                                                                                                                                                                                                                                                                                                                                                                              | \$ 8,518,801.90<br>\$ 6,976,367.53                                                                                                                                                                      |
|                                                   |                                                                                                                                                                                                                                                                                                                                                                                                                                                                                                                                                                                                                                                                                                                                                                                                                                                                                                                                                                                                                                                                                                                                                                                                                                                                                                                                                                                                                                                                                                                                                                                                                                                                                                                                                                                                                                                                                                                                                                                                                                                                                                                               |                                                                                                                                                                                                                                                                                                                                                                                                                                                                                                                                                                                                                                                                                                                                                                                                                                                                                                                                                                                                                                                                                                                                                                                                                                                                                                                                                                                                                                                                                                                                                                                                                                                                                                                                                                                                                                                                                                                                                                                                                                                                                                                              |                                                                                                                                                                                     |                                                                                                                                                                                                                                                                                                                                           |                                                                                                                                                                                                                                                                                                                                                                                                                                                                                                                                                                                                                                                                                                                                                                                                                                                                                                                                                                                                                                                                                                                                                                                                                                                                                                                                                                                                                                                                                                                                                                                                                                                                                                                                                                                                                                                                                                                                                                                                                                                                                                                              |                                                  |                                                                                                                                                                                                                                                                                                                                  |                                                                                                                                                                                                                                                                                                                                                                                                                                                                                                                                                                                                                                                                                                                                                                                                                                                                                                                                                                                                                                                                                                                                                                                                                                                                                                                                                                                                                                                                                                                                                                                                                                                                                                                                                                                                                                                                                                                                                                                                                                                                                                                              | \$ 7,473,527.40                                                                                                                                                                                         |
|                                                   | \$ 62,844,531.33                                                                                                                                                                                                                                                                                                                                                                                                                                                                                                                                                                                                                                                                                                                                                                                                                                                                                                                                                                                                                                                                                                                                                                                                                                                                                                                                                                                                                                                                                                                                                                                                                                                                                                                                                                                                                                                                                                                                                                                                                                                                                                              |                                                                                                                                                                                                                                                                                                                                                                                                                                                                                                                                                                                                                                                                                                                                                                                                                                                                                                                                                                                                                                                                                                                                                                                                                                                                                                                                                                                                                                                                                                                                                                                                                                                                                                                                                                                                                                                                                                                                                                                                                                                                                                                              | \$ 3,985,091.36                                                                                                                                                                     |                                                                                                                                                                                                                                                                                                                                           |                                                                                                                                                                                                                                                                                                                                                                                                                                                                                                                                                                                                                                                                                                                                                                                                                                                                                                                                                                                                                                                                                                                                                                                                                                                                                                                                                                                                                                                                                                                                                                                                                                                                                                                                                                                                                                                                                                                                                                                                                                                                                                                              |                                                  | 200,000,000                                                                                                                                                                                                                                                                                                                      |                                                                                                                                                                                                                                                                                                                                                                                                                                                                                                                                                                                                                                                                                                                                                                                                                                                                                                                                                                                                                                                                                                                                                                                                                                                                                                                                                                                                                                                                                                                                                                                                                                                                                                                                                                                                                                                                                                                                                                                                                                                                                                                              | ,,,,,,,,,,,,,,,,,,,,,,,,,,,,,,,,,,,,,,,                                                                                                                                                                 |
|                                                   |                                                                                                                                                                                                                                                                                                                                                                                                                                                                                                                                                                                                                                                                                                                                                                                                                                                                                                                                                                                                                                                                                                                                                                                                                                                                                                                                                                                                                                                                                                                                                                                                                                                                                                                                                                                                                                                                                                                                                                                                                                                                                                                               |                                                                                                                                                                                                                                                                                                                                                                                                                                                                                                                                                                                                                                                                                                                                                                                                                                                                                                                                                                                                                                                                                                                                                                                                                                                                                                                                                                                                                                                                                                                                                                                                                                                                                                                                                                                                                                                                                                                                                                                                                                                                                                                              |                                                                                                                                                                                     |                                                                                                                                                                                                                                                                                                                                           |                                                                                                                                                                                                                                                                                                                                                                                                                                                                                                                                                                                                                                                                                                                                                                                                                                                                                                                                                                                                                                                                                                                                                                                                                                                                                                                                                                                                                                                                                                                                                                                                                                                                                                                                                                                                                                                                                                                                                                                                                                                                                                                              |                                                  |                                                                                                                                                                                                                                                                                                                                  |                                                                                                                                                                                                                                                                                                                                                                                                                                                                                                                                                                                                                                                                                                                                                                                                                                                                                                                                                                                                                                                                                                                                                                                                                                                                                                                                                                                                                                                                                                                                                                                                                                                                                                                                                                                                                                                                                                                                                                                                                                                                                                                              |                                                                                                                                                                                                         |
| 2012-2013                                         | s -                                                                                                                                                                                                                                                                                                                                                                                                                                                                                                                                                                                                                                                                                                                                                                                                                                                                                                                                                                                                                                                                                                                                                                                                                                                                                                                                                                                                                                                                                                                                                                                                                                                                                                                                                                                                                                                                                                                                                                                                                                                                                                                           | 2012-2013                                                                                                                                                                                                                                                                                                                                                                                                                                                                                                                                                                                                                                                                                                                                                                                                                                                                                                                                                                                                                                                                                                                                                                                                                                                                                                                                                                                                                                                                                                                                                                                                                                                                                                                                                                                                                                                                                                                                                                                                                                                                                                                    | \$ -                                                                                                                                                                                |                                                                                                                                                                                                                                                                                                                                           | -                                                                                                                                                                                                                                                                                                                                                                                                                                                                                                                                                                                                                                                                                                                                                                                                                                                                                                                                                                                                                                                                                                                                                                                                                                                                                                                                                                                                                                                                                                                                                                                                                                                                                                                                                                                                                                                                                                                                                                                                                                                                                                                            |                                                  |                                                                                                                                                                                                                                                                                                                                  |                                                                                                                                                                                                                                                                                                                                                                                                                                                                                                                                                                                                                                                                                                                                                                                                                                                                                                                                                                                                                                                                                                                                                                                                                                                                                                                                                                                                                                                                                                                                                                                                                                                                                                                                                                                                                                                                                                                                                                                                                                                                                                                              |                                                                                                                                                                                                         |
| 2013-2014                                         | \$ 554,298.57                                                                                                                                                                                                                                                                                                                                                                                                                                                                                                                                                                                                                                                                                                                                                                                                                                                                                                                                                                                                                                                                                                                                                                                                                                                                                                                                                                                                                                                                                                                                                                                                                                                                                                                                                                                                                                                                                                                                                                                                                                                                                                                 | 2013-2014                                                                                                                                                                                                                                                                                                                                                                                                                                                                                                                                                                                                                                                                                                                                                                                                                                                                                                                                                                                                                                                                                                                                                                                                                                                                                                                                                                                                                                                                                                                                                                                                                                                                                                                                                                                                                                                                                                                                                                                                                                                                                                                    | 5 -                                                                                                                                                                                 | CY 2014                                                                                                                                                                                                                                                                                                                                   | \$ 6,180.13                                                                                                                                                                                                                                                                                                                                                                                                                                                                                                                                                                                                                                                                                                                                                                                                                                                                                                                                                                                                                                                                                                                                                                                                                                                                                                                                                                                                                                                                                                                                                                                                                                                                                                                                                                                                                                                                                                                                                                                                                                                                                                                  |                                                  |                                                                                                                                                                                                                                                                                                                                  |                                                                                                                                                                                                                                                                                                                                                                                                                                                                                                                                                                                                                                                                                                                                                                                                                                                                                                                                                                                                                                                                                                                                                                                                                                                                                                                                                                                                                                                                                                                                                                                                                                                                                                                                                                                                                                                                                                                                                                                                                                                                                                                              |                                                                                                                                                                                                         |
|                                                   | \$ 506,770.34                                                                                                                                                                                                                                                                                                                                                                                                                                                                                                                                                                                                                                                                                                                                                                                                                                                                                                                                                                                                                                                                                                                                                                                                                                                                                                                                                                                                                                                                                                                                                                                                                                                                                                                                                                                                                                                                                                                                                                                                                                                                                                                 | 2014-2015                                                                                                                                                                                                                                                                                                                                                                                                                                                                                                                                                                                                                                                                                                                                                                                                                                                                                                                                                                                                                                                                                                                                                                                                                                                                                                                                                                                                                                                                                                                                                                                                                                                                                                                                                                                                                                                                                                                                                                                                                                                                                                                    | 3                                                                                                                                                                                   | CY 2016                                                                                                                                                                                                                                                                                                                                   | \$ 19,564.00                                                                                                                                                                                                                                                                                                                                                                                                                                                                                                                                                                                                                                                                                                                                                                                                                                                                                                                                                                                                                                                                                                                                                                                                                                                                                                                                                                                                                                                                                                                                                                                                                                                                                                                                                                                                                                                                                                                                                                                                                                                                                                                 |                                                  |                                                                                                                                                                                                                                                                                                                                  |                                                                                                                                                                                                                                                                                                                                                                                                                                                                                                                                                                                                                                                                                                                                                                                                                                                                                                                                                                                                                                                                                                                                                                                                                                                                                                                                                                                                                                                                                                                                                                                                                                                                                                                                                                                                                                                                                                                                                                                                                                                                                                                              |                                                                                                                                                                                                         |
| 2016-2017                                         | \$ 258,346.09                                                                                                                                                                                                                                                                                                                                                                                                                                                                                                                                                                                                                                                                                                                                                                                                                                                                                                                                                                                                                                                                                                                                                                                                                                                                                                                                                                                                                                                                                                                                                                                                                                                                                                                                                                                                                                                                                                                                                                                                                                                                                                                 | 2016-2017                                                                                                                                                                                                                                                                                                                                                                                                                                                                                                                                                                                                                                                                                                                                                                                                                                                                                                                                                                                                                                                                                                                                                                                                                                                                                                                                                                                                                                                                                                                                                                                                                                                                                                                                                                                                                                                                                                                                                                                                                                                                                                                    | \$ -                                                                                                                                                                                | CY 2017                                                                                                                                                                                                                                                                                                                                   | \$ 13,807,676.00                                                                                                                                                                                                                                                                                                                                                                                                                                                                                                                                                                                                                                                                                                                                                                                                                                                                                                                                                                                                                                                                                                                                                                                                                                                                                                                                                                                                                                                                                                                                                                                                                                                                                                                                                                                                                                                                                                                                                                                                                                                                                                             | 2016-2017                                        | s -                                                                                                                                                                                                                                                                                                                              | CY 2017                                                                                                                                                                                                                                                                                                                                                                                                                                                                                                                                                                                                                                                                                                                                                                                                                                                                                                                                                                                                                                                                                                                                                                                                                                                                                                                                                                                                                                                                                                                                                                                                                                                                                                                                                                                                                                                                                                                                                                                                                                                                                                                      | \$ 36,252.00                                                                                                                                                                                            |
| 2017-2018                                         | \$ 4,796,348.89                                                                                                                                                                                                                                                                                                                                                                                                                                                                                                                                                                                                                                                                                                                                                                                                                                                                                                                                                                                                                                                                                                                                                                                                                                                                                                                                                                                                                                                                                                                                                                                                                                                                                                                                                                                                                                                                                                                                                                                                                                                                                                               | 2017-2018                                                                                                                                                                                                                                                                                                                                                                                                                                                                                                                                                                                                                                                                                                                                                                                                                                                                                                                                                                                                                                                                                                                                                                                                                                                                                                                                                                                                                                                                                                                                                                                                                                                                                                                                                                                                                                                                                                                                                                                                                                                                                                                    | \$ -                                                                                                                                                                                | CY 2018                                                                                                                                                                                                                                                                                                                                   | \$ 28,273,266.00                                                                                                                                                                                                                                                                                                                                                                                                                                                                                                                                                                                                                                                                                                                                                                                                                                                                                                                                                                                                                                                                                                                                                                                                                                                                                                                                                                                                                                                                                                                                                                                                                                                                                                                                                                                                                                                                                                                                                                                                                                                                                                             | 2017-2018                                        | \$ 28,061.72                                                                                                                                                                                                                                                                                                                     | CY 2018                                                                                                                                                                                                                                                                                                                                                                                                                                                                                                                                                                                                                                                                                                                                                                                                                                                                                                                                                                                                                                                                                                                                                                                                                                                                                                                                                                                                                                                                                                                                                                                                                                                                                                                                                                                                                                                                                                                                                                                                                                                                                                                      | \$ 13,207.00                                                                                                                                                                                            |
|                                                   | \$ 2,675,078.37                                                                                                                                                                                                                                                                                                                                                                                                                                                                                                                                                                                                                                                                                                                                                                                                                                                                                                                                                                                                                                                                                                                                                                                                                                                                                                                                                                                                                                                                                                                                                                                                                                                                                                                                                                                                                                                                                                                                                                                                                                                                                                               |                                                                                                                                                                                                                                                                                                                                                                                                                                                                                                                                                                                                                                                                                                                                                                                                                                                                                                                                                                                                                                                                                                                                                                                                                                                                                                                                                                                                                                                                                                                                                                                                                                                                                                                                                                                                                                                                                                                                                                                                                                                                                                                              | s -                                                                                                                                                                                 |                                                                                                                                                                                                                                                                                                                                           | \$ 40,671,992.00                                                                                                                                                                                                                                                                                                                                                                                                                                                                                                                                                                                                                                                                                                                                                                                                                                                                                                                                                                                                                                                                                                                                                                                                                                                                                                                                                                                                                                                                                                                                                                                                                                                                                                                                                                                                                                                                                                                                                                                                                                                                                                             |                                                  | Zero dollars expended from RTA funds                                                                                                                                                                                                                                                                                             |                                                                                                                                                                                                                                                                                                                                                                                                                                                                                                                                                                                                                                                                                                                                                                                                                                                                                                                                                                                                                                                                                                                                                                                                                                                                                                                                                                                                                                                                                                                                                                                                                                                                                                                                                                                                                                                                                                                                                                                                                                                                                                                              | \$ 57,346.00                                                                                                                                                                                            |
|                                                   | \$ 3,480,765.74                                                                                                                                                                                                                                                                                                                                                                                                                                                                                                                                                                                                                                                                                                                                                                                                                                                                                                                                                                                                                                                                                                                                                                                                                                                                                                                                                                                                                                                                                                                                                                                                                                                                                                                                                                                                                                                                                                                                                                                                                                                                                                               |                                                                                                                                                                                                                                                                                                                                                                                                                                                                                                                                                                                                                                                                                                                                                                                                                                                                                                                                                                                                                                                                                                                                                                                                                                                                                                                                                                                                                                                                                                                                                                                                                                                                                                                                                                                                                                                                                                                                                                                                                                                                                                                              | \$ 539,490,833.40                                                                                                                                                                   |                                                                                                                                                                                                                                                                                                                                           |                                                                                                                                                                                                                                                                                                                                                                                                                                                                                                                                                                                                                                                                                                                                                                                                                                                                                                                                                                                                                                                                                                                                                                                                                                                                                                                                                                                                                                                                                                                                                                                                                                                                                                                                                                                                                                                                                                                                                                                                                                                                                                                              |                                                  |                                                                                                                                                                                                                                                                                                                                  |                                                                                                                                                                                                                                                                                                                                                                                                                                                                                                                                                                                                                                                                                                                                                                                                                                                                                                                                                                                                                                                                                                                                                                                                                                                                                                                                                                                                                                                                                                                                                                                                                                                                                                                                                                                                                                                                                                                                                                                                                                                                                                                              |                                                                                                                                                                                                         |
|                                                   | 5 2,995,893.88<br>\$ 2,884.387.15                                                                                                                                                                                                                                                                                                                                                                                                                                                                                                                                                                                                                                                                                                                                                                                                                                                                                                                                                                                                                                                                                                                                                                                                                                                                                                                                                                                                                                                                                                                                                                                                                                                                                                                                                                                                                                                                                                                                                                                                                                                                                             |                                                                                                                                                                                                                                                                                                                                                                                                                                                                                                                                                                                                                                                                                                                                                                                                                                                                                                                                                                                                                                                                                                                                                                                                                                                                                                                                                                                                                                                                                                                                                                                                                                                                                                                                                                                                                                                                                                                                                                                                                                                                                                                              |                                                                                                                                                                                     | CY 2022                                                                                                                                                                                                                                                                                                                                   | Data not vet available                                                                                                                                                                                                                                                                                                                                                                                                                                                                                                                                                                                                                                                                                                                                                                                                                                                                                                                                                                                                                                                                                                                                                                                                                                                                                                                                                                                                                                                                                                                                                                                                                                                                                                                                                                                                                                                                                                                                                                                                                                                                                                       |                                                  | Data not yet available                                                                                                                                                                                                                                                                                                           | CY 2021                                                                                                                                                                                                                                                                                                                                                                                                                                                                                                                                                                                                                                                                                                                                                                                                                                                                                                                                                                                                                                                                                                                                                                                                                                                                                                                                                                                                                                                                                                                                                                                                                                                                                                                                                                                                                                                                                                                                                                                                                                                                                                                      | Data not yet available                                                                                                                                                                                  |
| TOTAL                                             | \$ 18,454,517.02                                                                                                                                                                                                                                                                                                                                                                                                                                                                                                                                                                                                                                                                                                                                                                                                                                                                                                                                                                                                                                                                                                                                                                                                                                                                                                                                                                                                                                                                                                                                                                                                                                                                                                                                                                                                                                                                                                                                                                                                                                                                                                              |                                                                                                                                                                                                                                                                                                                                                                                                                                                                                                                                                                                                                                                                                                                                                                                                                                                                                                                                                                                                                                                                                                                                                                                                                                                                                                                                                                                                                                                                                                                                                                                                                                                                                                                                                                                                                                                                                                                                                                                                                                                                                                                              | \$ 539,490,833.40                                                                                                                                                                   | TOTAL                                                                                                                                                                                                                                                                                                                                     | \$ 82,822,172.57                                                                                                                                                                                                                                                                                                                                                                                                                                                                                                                                                                                                                                                                                                                                                                                                                                                                                                                                                                                                                                                                                                                                                                                                                                                                                                                                                                                                                                                                                                                                                                                                                                                                                                                                                                                                                                                                                                                                                                                                                                                                                                             | TOTAL                                            | \$ 32,912.28                                                                                                                                                                                                                                                                                                                     | TOTAL                                                                                                                                                                                                                                                                                                                                                                                                                                                                                                                                                                                                                                                                                                                                                                                                                                                                                                                                                                                                                                                                                                                                                                                                                                                                                                                                                                                                                                                                                                                                                                                                                                                                                                                                                                                                                                                                                                                                                                                                                                                                                                                        | \$ 106,805.00                                                                                                                                                                                           |
| *data from Pueblo Annual Reports. Only includes e | spenditures reimbursed from RTA funds                                                                                                                                                                                                                                                                                                                                                                                                                                                                                                                                                                                                                                                                                                                                                                                                                                                                                                                                                                                                                                                                                                                                                                                                                                                                                                                                                                                                                                                                                                                                                                                                                                                                                                                                                                                                                                                                                                                                                                                                                                                                                         | *data from Aurora Annual Report. Amount report                                                                                                                                                                                                                                                                                                                                                                                                                                                                                                                                                                                                                                                                                                                                                                                                                                                                                                                                                                                                                                                                                                                                                                                                                                                                                                                                                                                                                                                                                                                                                                                                                                                                                                                                                                                                                                                                                                                                                                                                                                                                               | ed includes certified Eligible Costs of which the majority were                                                                                                                     | *data from CSURA Audited financials. Includes expe                                                                                                                                                                                                                                                                                        | enditure from sources other than RTA Funds                                                                                                                                                                                                                                                                                                                                                                                                                                                                                                                                                                                                                                                                                                                                                                                                                                                                                                                                                                                                                                                                                                                                                                                                                                                                                                                                                                                                                                                                                                                                                                                                                                                                                                                                                                                                                                                                                                                                                                                                                                                                                   | *data from Denver Annual Report only includes ex | penditures reimbursed from RTA funds                                                                                                                                                                                                                                                                                             | *data from NCRTA Audited Financials only inclu                                                                                                                                                                                                                                                                                                                                                                                                                                                                                                                                                                                                                                                                                                                                                                                                                                                                                                                                                                                                                                                                                                                                                                                                                                                                                                                                                                                                                                                                                                                                                                                                                                                                                                                                                                                                                                                                                                                                                                                                                                                                               | des expenditures reimbursed from RTA funds                                                                                                                                                              |
| J                                                 |                                                                                                                                                                                                                                                                                                                                                                                                                                                                                                                                                                                                                                                                                                                                                                                                                                                                                                                                                                                                                                                                                                                                                                                                                                                                                                                                                                                                                                                                                                                                                                                                                                                                                                                                                                                                                                                                                                                                                                                                                                                                                                                               | interest interest                                                                                                                                                                                                                                                                                                                                                                                                                                                                                                                                                                                                                                                                                                                                                                                                                                                                                                                                                                                                                                                                                                                                                                                                                                                                                                                                                                                                                                                                                                                                                                                                                                                                                                                                                                                                                                                                                                                                                                                                                                                                                                            | area come com n.r. runus                                                                                                                                                            |                                                                                                                                                                                                                                                                                                                                           |                                                                                                                                                                                                                                                                                                                                                                                                                                                                                                                                                                                                                                                                                                                                                                                                                                                                                                                                                                                                                                                                                                                                                                                                                                                                                                                                                                                                                                                                                                                                                                                                                                                                                                                                                                                                                                                                                                                                                                                                                                                                                                                              |                                                  |                                                                                                                                                                                                                                                                                                                                  |                                                                                                                                                                                                                                                                                                                                                                                                                                                                                                                                                                                                                                                                                                                                                                                                                                                                                                                                                                                                                                                                                                                                                                                                                                                                                                                                                                                                                                                                                                                                                                                                                                                                                                                                                                                                                                                                                                                                                                                                                                                                                                                              |                                                                                                                                                                                                         |
|                                                   |                                                                                                                                                                                                                                                                                                                                                                                                                                                                                                                                                                                                                                                                                                                                                                                                                                                                                                                                                                                                                                                                                                                                                                                                                                                                                                                                                                                                                                                                                                                                                                                                                                                                                                                                                                                                                                                                                                                                                                                                                                                                                                                               |                                                                                                                                                                                                                                                                                                                                                                                                                                                                                                                                                                                                                                                                                                                                                                                                                                                                                                                                                                                                                                                                                                                                                                                                                                                                                                                                                                                                                                                                                                                                                                                                                                                                                                                                                                                                                                                                                                                                                                                                                                                                                                                              |                                                                                                                                                                                     |                                                                                                                                                                                                                                                                                                                                           |                                                                                                                                                                                                                                                                                                                                                                                                                                                                                                                                                                                                                                                                                                                                                                                                                                                                                                                                                                                                                                                                                                                                                                                                                                                                                                                                                                                                                                                                                                                                                                                                                                                                                                                                                                                                                                                                                                                                                                                                                                                                                                                              |                                                  |                                                                                                                                                                                                                                                                                                                                  |                                                                                                                                                                                                                                                                                                                                                                                                                                                                                                                                                                                                                                                                                                                                                                                                                                                                                                                                                                                                                                                                                                                                                                                                                                                                                                                                                                                                                                                                                                                                                                                                                                                                                                                                                                                                                                                                                                                                                                                                                                                                                                                              |                                                                                                                                                                                                         |
| RTA TIF Year 2022 (Actual / Proj.)                |                                                                                                                                                                                                                                                                                                                                                                                                                                                                                                                                                                                                                                                                                                                                                                                                                                                                                                                                                                                                                                                                                                                                                                                                                                                                                                                                                                                                                                                                                                                                                                                                                                                                                                                                                                                                                                                                                                                                                                                                                                                                                                                               |                                                                                                                                                                                                                                                                                                                                                                                                                                                                                                                                                                                                                                                                                                                                                                                                                                                                                                                                                                                                                                                                                                                                                                                                                                                                                                                                                                                                                                                                                                                                                                                                                                                                                                                                                                                                                                                                                                                                                                                                                                                                                                                              |                                                                                                                                                                                     |                                                                                                                                                                                                                                                                                                                                           |                                                                                                                                                                                                                                                                                                                                                                                                                                                                                                                                                                                                                                                                                                                                                                                                                                                                                                                                                                                                                                                                                                                                                                                                                                                                                                                                                                                                                                                                                                                                                                                                                                                                                                                                                                                                                                                                                                                                                                                                                                                                                                                              |                                                  |                                                                                                                                                                                                                                                                                                                                  |                                                                                                                                                                                                                                                                                                                                                                                                                                                                                                                                                                                                                                                                                                                                                                                                                                                                                                                                                                                                                                                                                                                                                                                                                                                                                                                                                                                                                                                                                                                                                                                                                                                                                                                                                                                                                                                                                                                                                                                                                                                                                                                              |                                                                                                                                                                                                         |
|                                                   | \$2,426,390 / \$5,933,236                                                                                                                                                                                                                                                                                                                                                                                                                                                                                                                                                                                                                                                                                                                                                                                                                                                                                                                                                                                                                                                                                                                                                                                                                                                                                                                                                                                                                                                                                                                                                                                                                                                                                                                                                                                                                                                                                                                                                                                                                                                                                                     | RTA TIF Year 2022 (Actual / Proj.)                                                                                                                                                                                                                                                                                                                                                                                                                                                                                                                                                                                                                                                                                                                                                                                                                                                                                                                                                                                                                                                                                                                                                                                                                                                                                                                                                                                                                                                                                                                                                                                                                                                                                                                                                                                                                                                                                                                                                                                                                                                                                           | \$5.9M / \$5.9M*                                                                                                                                                                    | RTA TIF Year 2022 (Actual / Proj.)                                                                                                                                                                                                                                                                                                        | \$207.8M / \$111M                                                                                                                                                                                                                                                                                                                                                                                                                                                                                                                                                                                                                                                                                                                                                                                                                                                                                                                                                                                                                                                                                                                                                                                                                                                                                                                                                                                                                                                                                                                                                                                                                                                                                                                                                                                                                                                                                                                                                                                                                                                                                                            | RTA TIF Year 2022 (Actual / Proj.)               | \$222.1M / \$213.5M                                                                                                                                                                                                                                                                                                              | RTA TIF Year 2022 (Actual / Proj.)                                                                                                                                                                                                                                                                                                                                                                                                                                                                                                                                                                                                                                                                                                                                                                                                                                                                                                                                                                                                                                                                                                                                                                                                                                                                                                                                                                                                                                                                                                                                                                                                                                                                                                                                                                                                                                                                                                                                                                                                                                                                                           | \$8.5M /\$ 11.1M                                                                                                                                                                                        |
|                                                   | \$2,426,390 / \$5,933,236                                                                                                                                                                                                                                                                                                                                                                                                                                                                                                                                                                                                                                                                                                                                                                                                                                                                                                                                                                                                                                                                                                                                                                                                                                                                                                                                                                                                                                                                                                                                                                                                                                                                                                                                                                                                                                                                                                                                                                                                                                                                                                     | RTA TIF Year 2022 (Actual / Proj.)                                                                                                                                                                                                                                                                                                                                                                                                                                                                                                                                                                                                                                                                                                                                                                                                                                                                                                                                                                                                                                                                                                                                                                                                                                                                                                                                                                                                                                                                                                                                                                                                                                                                                                                                                                                                                                                                                                                                                                                                                                                                                           |                                                                                                                                                                                     | RTA TIF Year 2022 (Actual / Proj.)                                                                                                                                                                                                                                                                                                        | \$207.8M / \$111M                                                                                                                                                                                                                                                                                                                                                                                                                                                                                                                                                                                                                                                                                                                                                                                                                                                                                                                                                                                                                                                                                                                                                                                                                                                                                                                                                                                                                                                                                                                                                                                                                                                                                                                                                                                                                                                                                                                                                                                                                                                                                                            | RTA TIF Year 2022 (Actual / Proj.)               | \$222.1M / \$213.5M                                                                                                                                                                                                                                                                                                              | RTA TIF Year 2022 (Actual / Proj.)                                                                                                                                                                                                                                                                                                                                                                                                                                                                                                                                                                                                                                                                                                                                                                                                                                                                                                                                                                                                                                                                                                                                                                                                                                                                                                                                                                                                                                                                                                                                                                                                                                                                                                                                                                                                                                                                                                                                                                                                                                                                                           | \$8.5M /\$ 11.1M                                                                                                                                                                                        |
|                                                   | \$2,426,390 / \$5,933,236                                                                                                                                                                                                                                                                                                                                                                                                                                                                                                                                                                                                                                                                                                                                                                                                                                                                                                                                                                                                                                                                                                                                                                                                                                                                                                                                                                                                                                                                                                                                                                                                                                                                                                                                                                                                                                                                                                                                                                                                                                                                                                     | RTA TIF Year 2022 (Actual / Proj.)                                                                                                                                                                                                                                                                                                                                                                                                                                                                                                                                                                                                                                                                                                                                                                                                                                                                                                                                                                                                                                                                                                                                                                                                                                                                                                                                                                                                                                                                                                                                                                                                                                                                                                                                                                                                                                                                                                                                                                                                                                                                                           | \$5.9M / \$5.9M*  *projected value multiplied by 3% inflation over 7 years.                                                                                                         | RTA TIF Year 2022 (Actual / Proj.)                                                                                                                                                                                                                                                                                                        | \$207.8M / \$111M                                                                                                                                                                                                                                                                                                                                                                                                                                                                                                                                                                                                                                                                                                                                                                                                                                                                                                                                                                                                                                                                                                                                                                                                                                                                                                                                                                                                                                                                                                                                                                                                                                                                                                                                                                                                                                                                                                                                                                                                                                                                                                            | RTA TIF Year 2022 (Actual / Proj.)               | \$222.1M / \$213.5M                                                                                                                                                                                                                                                                                                              | RTA TIF Year 2022 (Actual / Proj.)                                                                                                                                                                                                                                                                                                                                                                                                                                                                                                                                                                                                                                                                                                                                                                                                                                                                                                                                                                                                                                                                                                                                                                                                                                                                                                                                                                                                                                                                                                                                                                                                                                                                                                                                                                                                                                                                                                                                                                                                                                                                                           | \$8.5M /\$ 11.1M                                                                                                                                                                                        |
|                                                   | \$2,426,390 / \$5,933,236<br>Find Attached                                                                                                                                                                                                                                                                                                                                                                                                                                                                                                                                                                                                                                                                                                                                                                                                                                                                                                                                                                                                                                                                                                                                                                                                                                                                                                                                                                                                                                                                                                                                                                                                                                                                                                                                                                                                                                                                                                                                                                                                                                                                                    | RTA TIF Year 2022 (Actual / Proj.)                                                                                                                                                                                                                                                                                                                                                                                                                                                                                                                                                                                                                                                                                                                                                                                                                                                                                                                                                                                                                                                                                                                                                                                                                                                                                                                                                                                                                                                                                                                                                                                                                                                                                                                                                                                                                                                                                                                                                                                                                                                                                           | *projected value multiplied by 3% inflation                                                                                                                                         | RTA TIF Year 2022 (Actual / Proj.)                                                                                                                                                                                                                                                                                                        | \$207.8M / \$111M                                                                                                                                                                                                                                                                                                                                                                                                                                                                                                                                                                                                                                                                                                                                                                                                                                                                                                                                                                                                                                                                                                                                                                                                                                                                                                                                                                                                                                                                                                                                                                                                                                                                                                                                                                                                                                                                                                                                                                                                                                                                                                            | RTA TIF Year 2022 (Actual / Proj.)               | \$222.1M / \$213.5M                                                                                                                                                                                                                                                                                                              | RTA TIF Year 2022 (Actual / Proj.)                                                                                                                                                                                                                                                                                                                                                                                                                                                                                                                                                                                                                                                                                                                                                                                                                                                                                                                                                                                                                                                                                                                                                                                                                                                                                                                                                                                                                                                                                                                                                                                                                                                                                                                                                                                                                                                                                                                                                                                                                                                                                           | \$8.5M /\$ 11.1M  N/A project hasn't broken ground yet.                                                                                                                                                 |
|                                                   | Financing Terms  Effective (IDC Approval) Date / TIF Percentage  65(0.121.2 - 0.4700/13  65(0.121.2 - 0.4700/13  65(0.121.3 - 0.4700/13  65(0.121.3 - 0.4700/15  65(0.121.3 - 0.4700/15  65(0.121.3 - 0.4700/15  65(0.121.3 - 0.4700/15  65(0.121.3 - 0.4700/15  65(0.121.3 - 0.4700/15  65(0.121.3 - 0.4700/15  65(0.121.3 - 0.4700/15  65(0.121.3 - 0.4700/15  65(0.121.3 - 0.4700/15  65(0.121.3 - 0.4700/15  65(0.121.3 - 0.4700/15  65(0.121.3 - 0.4700/15  65(0.121.3 - 0.4700/15  65(0.121.3 - 0.4700/15  65(0.121.3 - 0.4700/15  65(0.121.3 - 0.4700/15  65(0.121.3 - 0.4700/15  65(0.121.3 - 0.4700/15  65(0.121.3 - 0.4700/15  65(0.121.3 - 0.4700/15  65(0.121.3 - 0.4700/15  65(0.121.3 - 0.4700/15  65(0.121.3 - 0.4700/15  65(0.121.3 - 0.4700/15  65(0.121.3 - 0.4700/15  65(0.121.3 - 0.4700/15  65(0.121.3 - 0.4700/15  65(0.121.3 - 0.4700/15  65(0.121.3 - 0.4700/15  65(0.121.3 - 0.4700/15  65(0.121.3 - 0.4700/15  65(0.121.3 - 0.4700/15  65(0.121.3 - 0.4700/15  65(0.121.3 - 0.4700/15  65(0.121.3 - 0.4700/15  65(0.121.3 - 0.4700/15  65(0.121.3 - 0.4700/15  65(0.121.3 - 0.4700/15  65(0.121.3 - 0.4700/15  65(0.121.3 - 0.4700/15  65(0.121.3 - 0.4700/15  65(0.121.3 - 0.4700/15  65(0.121.3 - 0.4700/15  65(0.121.3 - 0.4700/15  65(0.121.3 - 0.4700/15  65(0.121.3 - 0.4700/15  65(0.121.3 - 0.4700/15  65(0.121.3 - 0.4700/15  65(0.121.3 - 0.4700/15  65(0.121.3 - 0.4700/15  65(0.121.3 - 0.4700/15  65(0.121.3 - 0.4700/15  65(0.121.3 - 0.4700/15  65(0.121.3 - 0.4700/15  65(0.121.3 - 0.4700/15  65(0.121.3 - 0.4700/15  65(0.121.3 - 0.4700/15  65(0.121.3 - 0.4700/15  65(0.121.3 - 0.4700/15  65(0.121.3 - 0.4700/15  65(0.121.3 - 0.4700/15  65(0.121.3 - 0.4700/15  65(0.121.3 - 0.4700/15  65(0.121.3 - 0.4700/15  65(0.121.3 - 0.4700/15  65(0.121.3 - 0.4700/15  65(0.121.3 - 0.4700/15  65(0.121.3 - 0.4700/15  65(0.121.3 - 0.4700/15  65(0.121.3 - 0.4700/15  65(0.121.3 - 0.4700/15  65(0.121.3 - 0.4700/15  65(0.121.3 - 0.4700/15  65(0.121.3 - 0.4700/15  65(0.121.3 - 0.4700/15  65(0.121.3 - 0.4700/15  65(0.121.3 - 0.4700/15  65(0.121.3 - 0.4700/15  65(0.121.3 - | Tarrillip unblows on gr   The project will include a Professional Bull Ridders (PBRI Unbersity) Arena Facility (Phase 1); Capanision of the Peablo Convention Center/epithal business (PBRI Unbersity) Arena Facility (Phase 1); Capanision of the Peablo Convention Center/epithal business (PBRI Unbersity) Arena Facility (Phase 1); Capanision of the Peablo Convention Center/epithal business (PBRI Unbersity) Arena Facility (Phase 2); Construction of Aquatic Center and Water Park (Phase 2) and Phase 2); Construction of Aquatic Center and Water Park (Phase 2) and Phase 2); Construction of Aquatic Center and Water Park (Phase 2); Construction of Aquatic Center and Water Park (Phase 2); Construction of Aquatic Center and Water Park (Phase 2); Construction of Aquatic Center and Water Park (Phase 2); Construction of Aquatic Center and Water Park (Phase 2); Construction of Aquatic Center and Water Park (Phase 2); Construction of Aquatic Center and Water Park (Phase 2); Capanis (P | The project will include a Professional Bull Riders                                                                                                                                 | The project will include a Professional full Ridders (PRR) (Inherenty Areas Facility (Phase I) Expansion of the Purbles Convention Center (with Intil and Gateway Center Facility (Phase I) 1. (Construction of A vov. story (loss I flows and Gateway Center Facility Phase I2 Construction of A Aquatic Center and Water Park (Phase 3) | Tarelignesibutus.org   The project will include a Proteinsonal full Riders   Pietro (Pietro Villance)   Pietro (Pietro)   Pietro (Pietro)   Pietro (Pietro)   Pietro)   Pietro)   Pietro (Pietro)   Pietro)   Pietro (Pietro)   Pietro)   Pietro (Pietro)   Pietro)   Pietro | The Projection of the Professional Bill Editors  | The first first first feet of the cases of the Parties Convention Content Feet feet feet feet feet feet feet fee                                                                                                                                                                                                                 | Transport   Tran | Continue of the Continue of the Part   1   1   1   1   1   1   1   1   1                                                                                                                                |