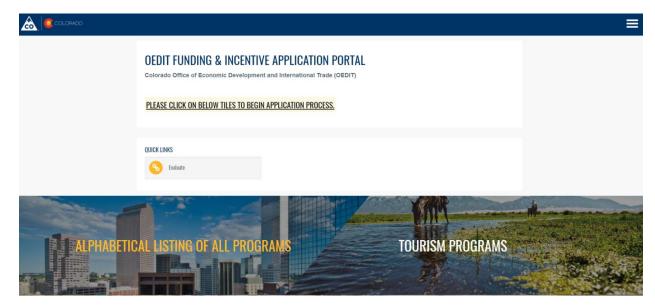

# **Online Portal Handbook**

| New User Registration2           |  |
|----------------------------------|--|
| Accessing Online Opportunities 3 |  |
| Submitting Online Reporting7     |  |

The Colorado Tourism Office provides support to our partners through a variety of opportunities from educational to funding (grants and scholarships). All opportunities can be accessed utilizing the <u>OEDIT online portal</u>. Detailed instructions for accessing the opportunities can be found below.

## Accessing Online Funding and Education Opportunities

**STEP 1**: Go to the <u>OEDIT online portal</u> (<u>https://oedit.secure.force.com/oedit/</u>). We suggest you use the following browsers: Chrome or Mozilla Firefox.

STEP 3: Click on the "Tourism Programs" tile to access available opportunity applications and submit reports.

**STEP 4:** On the "Tourism Programs" page, scroll down to "Apply for Opportunities" in order to access an opportunities' online application. Click on the name of the opportunity for which you want to apply or click on the blue APPLY button.