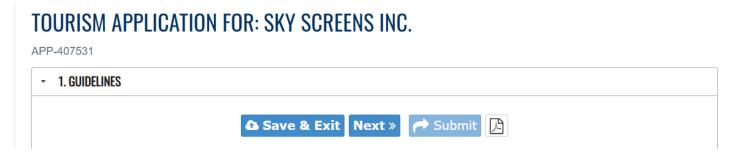

STEP 7: The Application is created. Make sure to click "Next" to save and move to the next section.

STEP 8: Click on "Submit" when your application is complete.