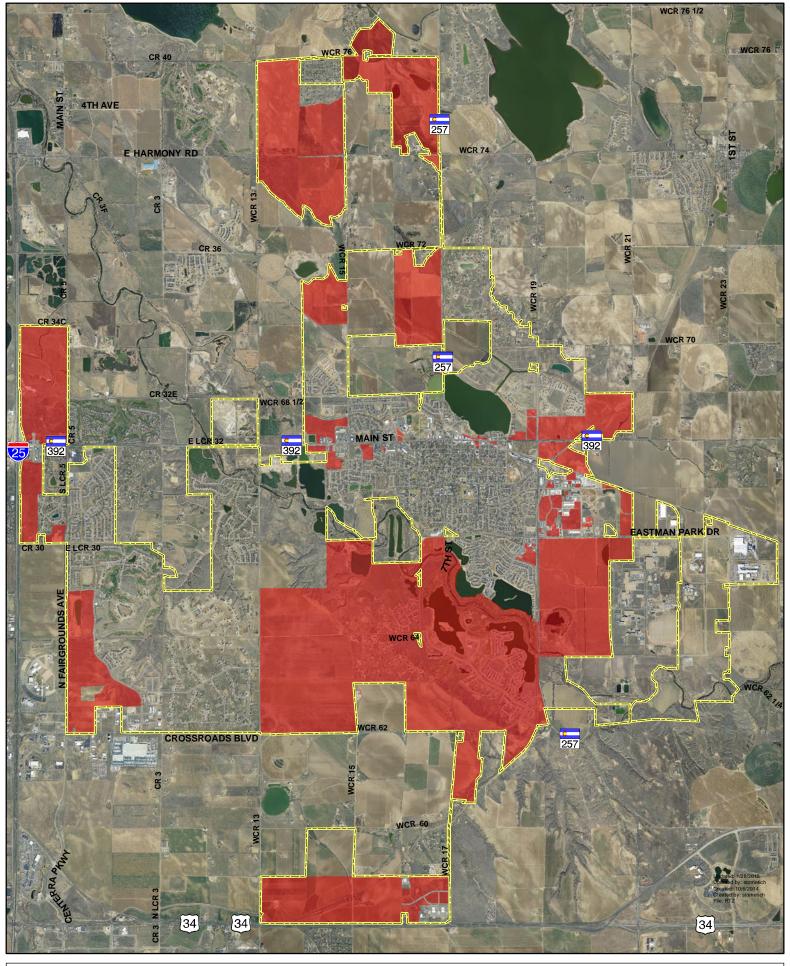

OEDIT's Bi-Annual RTA Report
Finance Committee; (House & Senate); Business Afairs and Labor Committee (House); Business, Labor and Technology Comm. (Senate)
For November 1 2020

|                                                                                                                          |                                                                              | Pueblo                                                                                                                                                                                                                                                                                                                                                                                                                                                                                                                                                                                                                                                                                                                                                                                                                                                                                                                                                                                                                                                                                                                                                                                                                                                                                                                                                                                                                                                                                                                                                                                                                                                                                                                                                                                                                                                                                                                                                                                                                                                                                                                                                                                                                                                                                                                                                                                                                                                                     |                                                                                                                 | Aurora                                                                                                                                                                                                                                                                                                                                                                                                                                                                                                                                                                                                                                                                                                                                                                                                                                                                                                                                                                                                                                                                                                                                                                                                                                                                                                                                                                                                                                                                                                                                                                                                                                                                                                                                                                                                                                                                                                                                                                                                                                                                                                                                                          | Colorado Spri                                                                             | ngs "City for Champions"                                                                                                                                                                                                                                                                                                                                                                                                                                                                                                                                                                                                                                                                                                                                                                                                                                                                                                                                                                                                                                                                                                                                                                                                                                                                                                                                                                                                                                                                                                                                                                                                                                                                                                                                                                                                                                                                                                                                                                                                                                                                                                                                                                                                                                                                                                                                                           | Nationa                                                                                 | l Western Center (NWC)                                                                                                                                                                                                                                                                                                                                                                                                                                                                                                                                                                                                                                                                                                                                                                                                                                                                                                                                                                                                                                                                                                                                                                                                                                                                                                                                                                                                                                                                                                                                                                                                                                                                                                                                                                                                                                                                                                                                                                                                                                                                                                                                                                                                                                                              | GoNoCO (Loveland, Win                                                           | dsor, Estes Park and Larimer County)                                                                                                                                                                                                                                                                                                                                                                                                                                                                                                                                                                                                                                                                                                                                                                                                                                                                                                                                                                                                                                                                                                                                                                                                                                                                                                                                                                                                                                                                                                                                                                                                                                                                                                                                                                                                                                                                                                                                                                                                                                                                                                                                                                                                                                                                                                                                                           |
|--------------------------------------------------------------------------------------------------------------------------|------------------------------------------------------------------------------|----------------------------------------------------------------------------------------------------------------------------------------------------------------------------------------------------------------------------------------------------------------------------------------------------------------------------------------------------------------------------------------------------------------------------------------------------------------------------------------------------------------------------------------------------------------------------------------------------------------------------------------------------------------------------------------------------------------------------------------------------------------------------------------------------------------------------------------------------------------------------------------------------------------------------------------------------------------------------------------------------------------------------------------------------------------------------------------------------------------------------------------------------------------------------------------------------------------------------------------------------------------------------------------------------------------------------------------------------------------------------------------------------------------------------------------------------------------------------------------------------------------------------------------------------------------------------------------------------------------------------------------------------------------------------------------------------------------------------------------------------------------------------------------------------------------------------------------------------------------------------------------------------------------------------------------------------------------------------------------------------------------------------------------------------------------------------------------------------------------------------------------------------------------------------------------------------------------------------------------------------------------------------------------------------------------------------------------------------------------------------------------------------------------------------------------------------------------------------|-----------------------------------------------------------------------------------------------------------------|-----------------------------------------------------------------------------------------------------------------------------------------------------------------------------------------------------------------------------------------------------------------------------------------------------------------------------------------------------------------------------------------------------------------------------------------------------------------------------------------------------------------------------------------------------------------------------------------------------------------------------------------------------------------------------------------------------------------------------------------------------------------------------------------------------------------------------------------------------------------------------------------------------------------------------------------------------------------------------------------------------------------------------------------------------------------------------------------------------------------------------------------------------------------------------------------------------------------------------------------------------------------------------------------------------------------------------------------------------------------------------------------------------------------------------------------------------------------------------------------------------------------------------------------------------------------------------------------------------------------------------------------------------------------------------------------------------------------------------------------------------------------------------------------------------------------------------------------------------------------------------------------------------------------------------------------------------------------------------------------------------------------------------------------------------------------------------------------------------------------------------------------------------------------|-------------------------------------------------------------------------------------------|------------------------------------------------------------------------------------------------------------------------------------------------------------------------------------------------------------------------------------------------------------------------------------------------------------------------------------------------------------------------------------------------------------------------------------------------------------------------------------------------------------------------------------------------------------------------------------------------------------------------------------------------------------------------------------------------------------------------------------------------------------------------------------------------------------------------------------------------------------------------------------------------------------------------------------------------------------------------------------------------------------------------------------------------------------------------------------------------------------------------------------------------------------------------------------------------------------------------------------------------------------------------------------------------------------------------------------------------------------------------------------------------------------------------------------------------------------------------------------------------------------------------------------------------------------------------------------------------------------------------------------------------------------------------------------------------------------------------------------------------------------------------------------------------------------------------------------------------------------------------------------------------------------------------------------------------------------------------------------------------------------------------------------------------------------------------------------------------------------------------------------------------------------------------------------------------------------------------------------------------------------------------------------------------------------------------------------------------------------------------------------|-----------------------------------------------------------------------------------------|-------------------------------------------------------------------------------------------------------------------------------------------------------------------------------------------------------------------------------------------------------------------------------------------------------------------------------------------------------------------------------------------------------------------------------------------------------------------------------------------------------------------------------------------------------------------------------------------------------------------------------------------------------------------------------------------------------------------------------------------------------------------------------------------------------------------------------------------------------------------------------------------------------------------------------------------------------------------------------------------------------------------------------------------------------------------------------------------------------------------------------------------------------------------------------------------------------------------------------------------------------------------------------------------------------------------------------------------------------------------------------------------------------------------------------------------------------------------------------------------------------------------------------------------------------------------------------------------------------------------------------------------------------------------------------------------------------------------------------------------------------------------------------------------------------------------------------------------------------------------------------------------------------------------------------------------------------------------------------------------------------------------------------------------------------------------------------------------------------------------------------------------------------------------------------------------------------------------------------------------------------------------------------------|---------------------------------------------------------------------------------|------------------------------------------------------------------------------------------------------------------------------------------------------------------------------------------------------------------------------------------------------------------------------------------------------------------------------------------------------------------------------------------------------------------------------------------------------------------------------------------------------------------------------------------------------------------------------------------------------------------------------------------------------------------------------------------------------------------------------------------------------------------------------------------------------------------------------------------------------------------------------------------------------------------------------------------------------------------------------------------------------------------------------------------------------------------------------------------------------------------------------------------------------------------------------------------------------------------------------------------------------------------------------------------------------------------------------------------------------------------------------------------------------------------------------------------------------------------------------------------------------------------------------------------------------------------------------------------------------------------------------------------------------------------------------------------------------------------------------------------------------------------------------------------------------------------------------------------------------------------------------------------------------------------------------------------------------------------------------------------------------------------------------------------------------------------------------------------------------------------------------------------------------------------------------------------------------------------------------------------------------------------------------------------------------------------------------------------------------------------------------------------------|
|                                                                                                                          |                                                                              | Jerry Pacheco, Executive Director, Pueblo Urban                                                                                                                                                                                                                                                                                                                                                                                                                                                                                                                                                                                                                                                                                                                                                                                                                                                                                                                                                                                                                                                                                                                                                                                                                                                                                                                                                                                                                                                                                                                                                                                                                                                                                                                                                                                                                                                                                                                                                                                                                                                                                                                                                                                                                                                                                                                                                                                                                            |                                                                                                                 |                                                                                                                                                                                                                                                                                                                                                                                                                                                                                                                                                                                                                                                                                                                                                                                                                                                                                                                                                                                                                                                                                                                                                                                                                                                                                                                                                                                                                                                                                                                                                                                                                                                                                                                                                                                                                                                                                                                                                                                                                                                                                                                                                                 |                                                                                           | 1                                                                                                                                                                                                                                                                                                                                                                                                                                                                                                                                                                                                                                                                                                                                                                                                                                                                                                                                                                                                                                                                                                                                                                                                                                                                                                                                                                                                                                                                                                                                                                                                                                                                                                                                                                                                                                                                                                                                                                                                                                                                                                                                                                                                                                                                                                                                                                                  |                                                                                         |                                                                                                                                                                                                                                                                                                                                                                                                                                                                                                                                                                                                                                                                                                                                                                                                                                                                                                                                                                                                                                                                                                                                                                                                                                                                                                                                                                                                                                                                                                                                                                                                                                                                                                                                                                                                                                                                                                                                                                                                                                                                                                                                                                                                                                                                                     |                                                                                 |                                                                                                                                                                                                                                                                                                                                                                                                                                                                                                                                                                                                                                                                                                                                                                                                                                                                                                                                                                                                                                                                                                                                                                                                                                                                                                                                                                                                                                                                                                                                                                                                                                                                                                                                                                                                                                                                                                                                                                                                                                                                                                                                                                                                                                                                                                                                                                                                |
|                                                                                                                          |                                                                              | Renewal Authority, 115 E. Riverwalk, Suite 410.                                                                                                                                                                                                                                                                                                                                                                                                                                                                                                                                                                                                                                                                                                                                                                                                                                                                                                                                                                                                                                                                                                                                                                                                                                                                                                                                                                                                                                                                                                                                                                                                                                                                                                                                                                                                                                                                                                                                                                                                                                                                                                                                                                                                                                                                                                                                                                                                                            |                                                                                                                 |                                                                                                                                                                                                                                                                                                                                                                                                                                                                                                                                                                                                                                                                                                                                                                                                                                                                                                                                                                                                                                                                                                                                                                                                                                                                                                                                                                                                                                                                                                                                                                                                                                                                                                                                                                                                                                                                                                                                                                                                                                                                                                                                                                 |                                                                                           |                                                                                                                                                                                                                                                                                                                                                                                                                                                                                                                                                                                                                                                                                                                                                                                                                                                                                                                                                                                                                                                                                                                                                                                                                                                                                                                                                                                                                                                                                                                                                                                                                                                                                                                                                                                                                                                                                                                                                                                                                                                                                                                                                                                                                                                                                                                                                                                    |                                                                                         | Robin Hickey, Executive Director, Denver Urban                                                                                                                                                                                                                                                                                                                                                                                                                                                                                                                                                                                                                                                                                                                                                                                                                                                                                                                                                                                                                                                                                                                                                                                                                                                                                                                                                                                                                                                                                                                                                                                                                                                                                                                                                                                                                                                                                                                                                                                                                                                                                                                                                                                                                                      |                                                                                 |                                                                                                                                                                                                                                                                                                                                                                                                                                                                                                                                                                                                                                                                                                                                                                                                                                                                                                                                                                                                                                                                                                                                                                                                                                                                                                                                                                                                                                                                                                                                                                                                                                                                                                                                                                                                                                                                                                                                                                                                                                                                                                                                                                                                                                                                                                                                                                                                |
|                                                                                                                          |                                                                              | Pueblo, CO 81003. Office: 719-542-2577 / Email:                                                                                                                                                                                                                                                                                                                                                                                                                                                                                                                                                                                                                                                                                                                                                                                                                                                                                                                                                                                                                                                                                                                                                                                                                                                                                                                                                                                                                                                                                                                                                                                                                                                                                                                                                                                                                                                                                                                                                                                                                                                                                                                                                                                                                                                                                                                                                                                                                            |                                                                                                                 | Carol Toth, Manager of Accounting, Aurora                                                                                                                                                                                                                                                                                                                                                                                                                                                                                                                                                                                                                                                                                                                                                                                                                                                                                                                                                                                                                                                                                                                                                                                                                                                                                                                                                                                                                                                                                                                                                                                                                                                                                                                                                                                                                                                                                                                                                                                                                                                                                                                       |                                                                                           | Jariah Walker, Executive Director, Colorado                                                                                                                                                                                                                                                                                                                                                                                                                                                                                                                                                                                                                                                                                                                                                                                                                                                                                                                                                                                                                                                                                                                                                                                                                                                                                                                                                                                                                                                                                                                                                                                                                                                                                                                                                                                                                                                                                                                                                                                                                                                                                                                                                                                                                                                                                                                                        |                                                                                         | Renewal Authority, 1555 California St # 200, Denver,                                                                                                                                                                                                                                                                                                                                                                                                                                                                                                                                                                                                                                                                                                                                                                                                                                                                                                                                                                                                                                                                                                                                                                                                                                                                                                                                                                                                                                                                                                                                                                                                                                                                                                                                                                                                                                                                                                                                                                                                                                                                                                                                                                                                                                |                                                                                 | Trey Rogers, Attorney at Law, RK Law, 1600                                                                                                                                                                                                                                                                                                                                                                                                                                                                                                                                                                                                                                                                                                                                                                                                                                                                                                                                                                                                                                                                                                                                                                                                                                                                                                                                                                                                                                                                                                                                                                                                                                                                                                                                                                                                                                                                                                                                                                                                                                                                                                                                                                                                                                                                                                                                                     |
|                                                                                                                          |                                                                              | Jpacheco@puebloura.org                                                                                                                                                                                                                                                                                                                                                                                                                                                                                                                                                                                                                                                                                                                                                                                                                                                                                                                                                                                                                                                                                                                                                                                                                                                                                                                                                                                                                                                                                                                                                                                                                                                                                                                                                                                                                                                                                                                                                                                                                                                                                                                                                                                                                                                                                                                                                                                                                                                     |                                                                                                                 | Economic Development Council, 14001 E. Iliff                                                                                                                                                                                                                                                                                                                                                                                                                                                                                                                                                                                                                                                                                                                                                                                                                                                                                                                                                                                                                                                                                                                                                                                                                                                                                                                                                                                                                                                                                                                                                                                                                                                                                                                                                                                                                                                                                                                                                                                                                                                                                                                    |                                                                                           | Springs Urban Renewal Authority, 30 South                                                                                                                                                                                                                                                                                                                                                                                                                                                                                                                                                                                                                                                                                                                                                                                                                                                                                                                                                                                                                                                                                                                                                                                                                                                                                                                                                                                                                                                                                                                                                                                                                                                                                                                                                                                                                                                                                                                                                                                                                                                                                                                                                                                                                                                                                                                                          |                                                                                         | CO 80202. Phone: 720.822.7113 / Email:                                                                                                                                                                                                                                                                                                                                                                                                                                                                                                                                                                                                                                                                                                                                                                                                                                                                                                                                                                                                                                                                                                                                                                                                                                                                                                                                                                                                                                                                                                                                                                                                                                                                                                                                                                                                                                                                                                                                                                                                                                                                                                                                                                                                                                              |                                                                                 | Stout Street, Suite 1400 Denver, CO 80202                                                                                                                                                                                                                                                                                                                                                                                                                                                                                                                                                                                                                                                                                                                                                                                                                                                                                                                                                                                                                                                                                                                                                                                                                                                                                                                                                                                                                                                                                                                                                                                                                                                                                                                                                                                                                                                                                                                                                                                                                                                                                                                                                                                                                                                                                                                                                      |
| Name, Address & Contact                                                                                                  |                                                                              |                                                                                                                                                                                                                                                                                                                                                                                                                                                                                                                                                                                                                                                                                                                                                                                                                                                                                                                                                                                                                                                                                                                                                                                                                                                                                                                                                                                                                                                                                                                                                                                                                                                                                                                                                                                                                                                                                                                                                                                                                                                                                                                                                                                                                                                                                                                                                                                                                                                                            |                                                                                                                 | Ave., Suite 211, Aurora, CO 80014. Office: 303-                                                                                                                                                                                                                                                                                                                                                                                                                                                                                                                                                                                                                                                                                                                                                                                                                                                                                                                                                                                                                                                                                                                                                                                                                                                                                                                                                                                                                                                                                                                                                                                                                                                                                                                                                                                                                                                                                                                                                                                                                                                                                                                 |                                                                                           | Nevada Ave., Suite 603, Colorado Springs, CO                                                                                                                                                                                                                                                                                                                                                                                                                                                                                                                                                                                                                                                                                                                                                                                                                                                                                                                                                                                                                                                                                                                                                                                                                                                                                                                                                                                                                                                                                                                                                                                                                                                                                                                                                                                                                                                                                                                                                                                                                                                                                                                                                                                                                                                                                                                                       |                                                                                         | rhickey@renewdenver.org Nikki Holmlund, Fiscal                                                                                                                                                                                                                                                                                                                                                                                                                                                                                                                                                                                                                                                                                                                                                                                                                                                                                                                                                                                                                                                                                                                                                                                                                                                                                                                                                                                                                                                                                                                                                                                                                                                                                                                                                                                                                                                                                                                                                                                                                                                                                                                                                                                                                                      |                                                                                 | Phone: (303) 573-1900 / Email:                                                                                                                                                                                                                                                                                                                                                                                                                                                                                                                                                                                                                                                                                                                                                                                                                                                                                                                                                                                                                                                                                                                                                                                                                                                                                                                                                                                                                                                                                                                                                                                                                                                                                                                                                                                                                                                                                                                                                                                                                                                                                                                                                                                                                                                                                                                                                                 |
|                                                                                                                          |                                                                              | Tony Acri, RTA Project Manager, Pueblo Urban                                                                                                                                                                                                                                                                                                                                                                                                                                                                                                                                                                                                                                                                                                                                                                                                                                                                                                                                                                                                                                                                                                                                                                                                                                                                                                                                                                                                                                                                                                                                                                                                                                                                                                                                                                                                                                                                                                                                                                                                                                                                                                                                                                                                                                                                                                                                                                                                                               |                                                                                                                 | 755-2223 / Email: toth@auroraedc.com                                                                                                                                                                                                                                                                                                                                                                                                                                                                                                                                                                                                                                                                                                                                                                                                                                                                                                                                                                                                                                                                                                                                                                                                                                                                                                                                                                                                                                                                                                                                                                                                                                                                                                                                                                                                                                                                                                                                                                                                                                                                                                                            |                                                                                           | 80903. Phone: 719-385-5714 / Email:                                                                                                                                                                                                                                                                                                                                                                                                                                                                                                                                                                                                                                                                                                                                                                                                                                                                                                                                                                                                                                                                                                                                                                                                                                                                                                                                                                                                                                                                                                                                                                                                                                                                                                                                                                                                                                                                                                                                                                                                                                                                                                                                                                                                                                                                                                                                                |                                                                                         | Administrator, 1555 California Street, Suite 200                                                                                                                                                                                                                                                                                                                                                                                                                                                                                                                                                                                                                                                                                                                                                                                                                                                                                                                                                                                                                                                                                                                                                                                                                                                                                                                                                                                                                                                                                                                                                                                                                                                                                                                                                                                                                                                                                                                                                                                                                                                                                                                                                                                                                                    |                                                                                 |                                                                                                                                                                                                                                                                                                                                                                                                                                                                                                                                                                                                                                                                                                                                                                                                                                                                                                                                                                                                                                                                                                                                                                                                                                                                                                                                                                                                                                                                                                                                                                                                                                                                                                                                                                                                                                                                                                                                                                                                                                                                                                                                                                                                                                                                                                                                                                                                |
|                                                                                                                          |                                                                              | Renewal Authority, 115 E. Riverwalk, Suite 410,                                                                                                                                                                                                                                                                                                                                                                                                                                                                                                                                                                                                                                                                                                                                                                                                                                                                                                                                                                                                                                                                                                                                                                                                                                                                                                                                                                                                                                                                                                                                                                                                                                                                                                                                                                                                                                                                                                                                                                                                                                                                                                                                                                                                                                                                                                                                                                                                                            |                                                                                                                 | /55-2223 / Email: totn@auroraedc.com                                                                                                                                                                                                                                                                                                                                                                                                                                                                                                                                                                                                                                                                                                                                                                                                                                                                                                                                                                                                                                                                                                                                                                                                                                                                                                                                                                                                                                                                                                                                                                                                                                                                                                                                                                                                                                                                                                                                                                                                                                                                                                                            |                                                                                           | jwalker@springsgov.com                                                                                                                                                                                                                                                                                                                                                                                                                                                                                                                                                                                                                                                                                                                                                                                                                                                                                                                                                                                                                                                                                                                                                                                                                                                                                                                                                                                                                                                                                                                                                                                                                                                                                                                                                                                                                                                                                                                                                                                                                                                                                                                                                                                                                                                                                                                                                             |                                                                                         | Denver, Colorado 80202, Phone (720) 913-5195/                                                                                                                                                                                                                                                                                                                                                                                                                                                                                                                                                                                                                                                                                                                                                                                                                                                                                                                                                                                                                                                                                                                                                                                                                                                                                                                                                                                                                                                                                                                                                                                                                                                                                                                                                                                                                                                                                                                                                                                                                                                                                                                                                                                                                                       |                                                                                 | trey@rklawpc.com                                                                                                                                                                                                                                                                                                                                                                                                                                                                                                                                                                                                                                                                                                                                                                                                                                                                                                                                                                                                                                                                                                                                                                                                                                                                                                                                                                                                                                                                                                                                                                                                                                                                                                                                                                                                                                                                                                                                                                                                                                                                                                                                                                                                                                                                                                                                                                               |
|                                                                                                                          |                                                                              | Pueblo, CO 81003. Office: 719-542-2577 / Email:                                                                                                                                                                                                                                                                                                                                                                                                                                                                                                                                                                                                                                                                                                                                                                                                                                                                                                                                                                                                                                                                                                                                                                                                                                                                                                                                                                                                                                                                                                                                                                                                                                                                                                                                                                                                                                                                                                                                                                                                                                                                                                                                                                                                                                                                                                                                                                                                                            |                                                                                                                 |                                                                                                                                                                                                                                                                                                                                                                                                                                                                                                                                                                                                                                                                                                                                                                                                                                                                                                                                                                                                                                                                                                                                                                                                                                                                                                                                                                                                                                                                                                                                                                                                                                                                                                                                                                                                                                                                                                                                                                                                                                                                                                                                                                 |                                                                                           | ,                                                                                                                                                                                                                                                                                                                                                                                                                                                                                                                                                                                                                                                                                                                                                                                                                                                                                                                                                                                                                                                                                                                                                                                                                                                                                                                                                                                                                                                                                                                                                                                                                                                                                                                                                                                                                                                                                                                                                                                                                                                                                                                                                                                                                                                                                                                                                                                  |                                                                                         | Email: Nicole.Holmlund@denvergov.org                                                                                                                                                                                                                                                                                                                                                                                                                                                                                                                                                                                                                                                                                                                                                                                                                                                                                                                                                                                                                                                                                                                                                                                                                                                                                                                                                                                                                                                                                                                                                                                                                                                                                                                                                                                                                                                                                                                                                                                                                                                                                                                                                                                                                                                |                                                                                 |                                                                                                                                                                                                                                                                                                                                                                                                                                                                                                                                                                                                                                                                                                                                                                                                                                                                                                                                                                                                                                                                                                                                                                                                                                                                                                                                                                                                                                                                                                                                                                                                                                                                                                                                                                                                                                                                                                                                                                                                                                                                                                                                                                                                                                                                                                                                                                                                |
|                                                                                                                          |                                                                              | Tacri@puebloura.org                                                                                                                                                                                                                                                                                                                                                                                                                                                                                                                                                                                                                                                                                                                                                                                                                                                                                                                                                                                                                                                                                                                                                                                                                                                                                                                                                                                                                                                                                                                                                                                                                                                                                                                                                                                                                                                                                                                                                                                                                                                                                                                                                                                                                                                                                                                                                                                                                                                        |                                                                                                                 |                                                                                                                                                                                                                                                                                                                                                                                                                                                                                                                                                                                                                                                                                                                                                                                                                                                                                                                                                                                                                                                                                                                                                                                                                                                                                                                                                                                                                                                                                                                                                                                                                                                                                                                                                                                                                                                                                                                                                                                                                                                                                                                                                                 |                                                                                           |                                                                                                                                                                                                                                                                                                                                                                                                                                                                                                                                                                                                                                                                                                                                                                                                                                                                                                                                                                                                                                                                                                                                                                                                                                                                                                                                                                                                                                                                                                                                                                                                                                                                                                                                                                                                                                                                                                                                                                                                                                                                                                                                                                                                                                                                                                                                                                                    |                                                                                         |                                                                                                                                                                                                                                                                                                                                                                                                                                                                                                                                                                                                                                                                                                                                                                                                                                                                                                                                                                                                                                                                                                                                                                                                                                                                                                                                                                                                                                                                                                                                                                                                                                                                                                                                                                                                                                                                                                                                                                                                                                                                                                                                                                                                                                                                                     |                                                                                 |                                                                                                                                                                                                                                                                                                                                                                                                                                                                                                                                                                                                                                                                                                                                                                                                                                                                                                                                                                                                                                                                                                                                                                                                                                                                                                                                                                                                                                                                                                                                                                                                                                                                                                                                                                                                                                                                                                                                                                                                                                                                                                                                                                                                                                                                                                                                                                                                |
|                                                                                                                          |                                                                              | The project will include a Professional Bull Riders                                                                                                                                                                                                                                                                                                                                                                                                                                                                                                                                                                                                                                                                                                                                                                                                                                                                                                                                                                                                                                                                                                                                                                                                                                                                                                                                                                                                                                                                                                                                                                                                                                                                                                                                                                                                                                                                                                                                                                                                                                                                                                                                                                                                                                                                                                                                                                                                                        |                                                                                                                 | Development of a Gaylord Entertainment                                                                                                                                                                                                                                                                                                                                                                                                                                                                                                                                                                                                                                                                                                                                                                                                                                                                                                                                                                                                                                                                                                                                                                                                                                                                                                                                                                                                                                                                                                                                                                                                                                                                                                                                                                                                                                                                                                                                                                                                                                                                                                                          |                                                                                           | The City for Champions project has four                                                                                                                                                                                                                                                                                                                                                                                                                                                                                                                                                                                                                                                                                                                                                                                                                                                                                                                                                                                                                                                                                                                                                                                                                                                                                                                                                                                                                                                                                                                                                                                                                                                                                                                                                                                                                                                                                                                                                                                                                                                                                                                                                                                                                                                                                                                                            |                                                                                         | The NWC Project, includes new multi-purpose                                                                                                                                                                                                                                                                                                                                                                                                                                                                                                                                                                                                                                                                                                                                                                                                                                                                                                                                                                                                                                                                                                                                                                                                                                                                                                                                                                                                                                                                                                                                                                                                                                                                                                                                                                                                                                                                                                                                                                                                                                                                                                                                                                                                                                         |                                                                                 | The Go NoCO Project has four distinct                                                                                                                                                                                                                                                                                                                                                                                                                                                                                                                                                                                                                                                                                                                                                                                                                                                                                                                                                                                                                                                                                                                                                                                                                                                                                                                                                                                                                                                                                                                                                                                                                                                                                                                                                                                                                                                                                                                                                                                                                                                                                                                                                                                                                                                                                                                                                          |
|                                                                                                                          |                                                                              | (PBR) University Arena Facility (Phase 1); Expansion                                                                                                                                                                                                                                                                                                                                                                                                                                                                                                                                                                                                                                                                                                                                                                                                                                                                                                                                                                                                                                                                                                                                                                                                                                                                                                                                                                                                                                                                                                                                                                                                                                                                                                                                                                                                                                                                                                                                                                                                                                                                                                                                                                                                                                                                                                                                                                                                                       |                                                                                                                 | Company style 1,501-room, 400,000 square                                                                                                                                                                                                                                                                                                                                                                                                                                                                                                                                                                                                                                                                                                                                                                                                                                                                                                                                                                                                                                                                                                                                                                                                                                                                                                                                                                                                                                                                                                                                                                                                                                                                                                                                                                                                                                                                                                                                                                                                                                                                                                                        |                                                                                           | distinct elements: US Olympic Museum and                                                                                                                                                                                                                                                                                                                                                                                                                                                                                                                                                                                                                                                                                                                                                                                                                                                                                                                                                                                                                                                                                                                                                                                                                                                                                                                                                                                                                                                                                                                                                                                                                                                                                                                                                                                                                                                                                                                                                                                                                                                                                                                                                                                                                                                                                                                                           |                                                                                         | facilities for the National Western Stock Show                                                                                                                                                                                                                                                                                                                                                                                                                                                                                                                                                                                                                                                                                                                                                                                                                                                                                                                                                                                                                                                                                                                                                                                                                                                                                                                                                                                                                                                                                                                                                                                                                                                                                                                                                                                                                                                                                                                                                                                                                                                                                                                                                                                                                                      |                                                                                 | elements: Stanley Film Center; PeliGrande                                                                                                                                                                                                                                                                                                                                                                                                                                                                                                                                                                                                                                                                                                                                                                                                                                                                                                                                                                                                                                                                                                                                                                                                                                                                                                                                                                                                                                                                                                                                                                                                                                                                                                                                                                                                                                                                                                                                                                                                                                                                                                                                                                                                                                                                                                                                                      |
|                                                                                                                          |                                                                              | of the Pueblo Convention Center/exhibit Hall (Phase                                                                                                                                                                                                                                                                                                                                                                                                                                                                                                                                                                                                                                                                                                                                                                                                                                                                                                                                                                                                                                                                                                                                                                                                                                                                                                                                                                                                                                                                                                                                                                                                                                                                                                                                                                                                                                                                                                                                                                                                                                                                                                                                                                                                                                                                                                                                                                                                                        |                                                                                                                 | foot hotel and conference center.                                                                                                                                                                                                                                                                                                                                                                                                                                                                                                                                                                                                                                                                                                                                                                                                                                                                                                                                                                                                                                                                                                                                                                                                                                                                                                                                                                                                                                                                                                                                                                                                                                                                                                                                                                                                                                                                                                                                                                                                                                                                                                                               |                                                                                           | Hall of Fame - CO Sports & Event Center; UCCS                                                                                                                                                                                                                                                                                                                                                                                                                                                                                                                                                                                                                                                                                                                                                                                                                                                                                                                                                                                                                                                                                                                                                                                                                                                                                                                                                                                                                                                                                                                                                                                                                                                                                                                                                                                                                                                                                                                                                                                                                                                                                                                                                                                                                                                                                                                                      |                                                                                         | including: New livestock center and stockyards;                                                                                                                                                                                                                                                                                                                                                                                                                                                                                                                                                                                                                                                                                                                                                                                                                                                                                                                                                                                                                                                                                                                                                                                                                                                                                                                                                                                                                                                                                                                                                                                                                                                                                                                                                                                                                                                                                                                                                                                                                                                                                                                                                                                                                                     |                                                                                 | Resort & Windsor Conference Center; Indoo                                                                                                                                                                                                                                                                                                                                                                                                                                                                                                                                                                                                                                                                                                                                                                                                                                                                                                                                                                                                                                                                                                                                                                                                                                                                                                                                                                                                                                                                                                                                                                                                                                                                                                                                                                                                                                                                                                                                                                                                                                                                                                                                                                                                                                                                                                                                                      |
| Project Narrative                                                                                                        |                                                                              | 1); Parking structure development (Phase                                                                                                                                                                                                                                                                                                                                                                                                                                                                                                                                                                                                                                                                                                                                                                                                                                                                                                                                                                                                                                                                                                                                                                                                                                                                                                                                                                                                                                                                                                                                                                                                                                                                                                                                                                                                                                                                                                                                                                                                                                                                                                                                                                                                                                                                                                                                                                                                                                   |                                                                                                                 |                                                                                                                                                                                                                                                                                                                                                                                                                                                                                                                                                                                                                                                                                                                                                                                                                                                                                                                                                                                                                                                                                                                                                                                                                                                                                                                                                                                                                                                                                                                                                                                                                                                                                                                                                                                                                                                                                                                                                                                                                                                                                                                                                                 |                                                                                           | Sports Medicine & Performance Center; Re-                                                                                                                                                                                                                                                                                                                                                                                                                                                                                                                                                                                                                                                                                                                                                                                                                                                                                                                                                                                                                                                                                                                                                                                                                                                                                                                                                                                                                                                                                                                                                                                                                                                                                                                                                                                                                                                                                                                                                                                                                                                                                                                                                                                                                                                                                                                                          |                                                                                         | equestrian center with equine sports medicine                                                                                                                                                                                                                                                                                                                                                                                                                                                                                                                                                                                                                                                                                                                                                                                                                                                                                                                                                                                                                                                                                                                                                                                                                                                                                                                                                                                                                                                                                                                                                                                                                                                                                                                                                                                                                                                                                                                                                                                                                                                                                                                                                                                                                                       |                                                                                 | Waterpark Resort of the Rockies; U.S.                                                                                                                                                                                                                                                                                                                                                                                                                                                                                                                                                                                                                                                                                                                                                                                                                                                                                                                                                                                                                                                                                                                                                                                                                                                                                                                                                                                                                                                                                                                                                                                                                                                                                                                                                                                                                                                                                                                                                                                                                                                                                                                                                                                                                                                                                                                                                          |
| Project Narrative                                                                                                        |                                                                              | 1);Construction of a two-story Boat House and                                                                                                                                                                                                                                                                                                                                                                                                                                                                                                                                                                                                                                                                                                                                                                                                                                                                                                                                                                                                                                                                                                                                                                                                                                                                                                                                                                                                                                                                                                                                                                                                                                                                                                                                                                                                                                                                                                                                                                                                                                                                                                                                                                                                                                                                                                                                                                                                                              |                                                                                                                 |                                                                                                                                                                                                                                                                                                                                                                                                                                                                                                                                                                                                                                                                                                                                                                                                                                                                                                                                                                                                                                                                                                                                                                                                                                                                                                                                                                                                                                                                                                                                                                                                                                                                                                                                                                                                                                                                                                                                                                                                                                                                                                                                                                 |                                                                                           | locate the Air Force Academy Visitor's Center                                                                                                                                                                                                                                                                                                                                                                                                                                                                                                                                                                                                                                                                                                                                                                                                                                                                                                                                                                                                                                                                                                                                                                                                                                                                                                                                                                                                                                                                                                                                                                                                                                                                                                                                                                                                                                                                                                                                                                                                                                                                                                                                                                                                                                                                                                                                      |                                                                                         | facility; revitalized riverfront; infrastructure and                                                                                                                                                                                                                                                                                                                                                                                                                                                                                                                                                                                                                                                                                                                                                                                                                                                                                                                                                                                                                                                                                                                                                                                                                                                                                                                                                                                                                                                                                                                                                                                                                                                                                                                                                                                                                                                                                                                                                                                                                                                                                                                                                                                                                                |                                                                                 | Whitewater Adventure Park.                                                                                                                                                                                                                                                                                                                                                                                                                                                                                                                                                                                                                                                                                                                                                                                                                                                                                                                                                                                                                                                                                                                                                                                                                                                                                                                                                                                                                                                                                                                                                                                                                                                                                                                                                                                                                                                                                                                                                                                                                                                                                                                                                                                                                                                                                                                                                                     |
|                                                                                                                          |                                                                              | Gateway Center Facility (Phase 2); Construction of                                                                                                                                                                                                                                                                                                                                                                                                                                                                                                                                                                                                                                                                                                                                                                                                                                                                                                                                                                                                                                                                                                                                                                                                                                                                                                                                                                                                                                                                                                                                                                                                                                                                                                                                                                                                                                                                                                                                                                                                                                                                                                                                                                                                                                                                                                                                                                                                                         |                                                                                                                 |                                                                                                                                                                                                                                                                                                                                                                                                                                                                                                                                                                                                                                                                                                                                                                                                                                                                                                                                                                                                                                                                                                                                                                                                                                                                                                                                                                                                                                                                                                                                                                                                                                                                                                                                                                                                                                                                                                                                                                                                                                                                                                                                                                 |                                                                                           |                                                                                                                                                                                                                                                                                                                                                                                                                                                                                                                                                                                                                                                                                                                                                                                                                                                                                                                                                                                                                                                                                                                                                                                                                                                                                                                                                                                                                                                                                                                                                                                                                                                                                                                                                                                                                                                                                                                                                                                                                                                                                                                                                                                                                                                                                                                                                                                    |                                                                                         | connectivity to surrounding neighborhoods.                                                                                                                                                                                                                                                                                                                                                                                                                                                                                                                                                                                                                                                                                                                                                                                                                                                                                                                                                                                                                                                                                                                                                                                                                                                                                                                                                                                                                                                                                                                                                                                                                                                                                                                                                                                                                                                                                                                                                                                                                                                                                                                                                                                                                                          |                                                                                 |                                                                                                                                                                                                                                                                                                                                                                                                                                                                                                                                                                                                                                                                                                                                                                                                                                                                                                                                                                                                                                                                                                                                                                                                                                                                                                                                                                                                                                                                                                                                                                                                                                                                                                                                                                                                                                                                                                                                                                                                                                                                                                                                                                                                                                                                                                                                                                                                |
|                                                                                                                          |                                                                              | Aquatic Center and Water Park (Phase 3)                                                                                                                                                                                                                                                                                                                                                                                                                                                                                                                                                                                                                                                                                                                                                                                                                                                                                                                                                                                                                                                                                                                                                                                                                                                                                                                                                                                                                                                                                                                                                                                                                                                                                                                                                                                                                                                                                                                                                                                                                                                                                                                                                                                                                                                                                                                                                                                                                                    |                                                                                                                 |                                                                                                                                                                                                                                                                                                                                                                                                                                                                                                                                                                                                                                                                                                                                                                                                                                                                                                                                                                                                                                                                                                                                                                                                                                                                                                                                                                                                                                                                                                                                                                                                                                                                                                                                                                                                                                                                                                                                                                                                                                                                                                                                                                 |                                                                                           |                                                                                                                                                                                                                                                                                                                                                                                                                                                                                                                                                                                                                                                                                                                                                                                                                                                                                                                                                                                                                                                                                                                                                                                                                                                                                                                                                                                                                                                                                                                                                                                                                                                                                                                                                                                                                                                                                                                                                                                                                                                                                                                                                                                                                                                                                                                                                                                    |                                                                                         |                                                                                                                                                                                                                                                                                                                                                                                                                                                                                                                                                                                                                                                                                                                                                                                                                                                                                                                                                                                                                                                                                                                                                                                                                                                                                                                                                                                                                                                                                                                                                                                                                                                                                                                                                                                                                                                                                                                                                                                                                                                                                                                                                                                                                                                                                     |                                                                                 |                                                                                                                                                                                                                                                                                                                                                                                                                                                                                                                                                                                                                                                                                                                                                                                                                                                                                                                                                                                                                                                                                                                                                                                                                                                                                                                                                                                                                                                                                                                                                                                                                                                                                                                                                                                                                                                                                                                                                                                                                                                                                                                                                                                                                                                                                                                                                                                                |
|                                                                                                                          |                                                                              |                                                                                                                                                                                                                                                                                                                                                                                                                                                                                                                                                                                                                                                                                                                                                                                                                                                                                                                                                                                                                                                                                                                                                                                                                                                                                                                                                                                                                                                                                                                                                                                                                                                                                                                                                                                                                                                                                                                                                                                                                                                                                                                                                                                                                                                                                                                                                                                                                                                                            |                                                                                                                 |                                                                                                                                                                                                                                                                                                                                                                                                                                                                                                                                                                                                                                                                                                                                                                                                                                                                                                                                                                                                                                                                                                                                                                                                                                                                                                                                                                                                                                                                                                                                                                                                                                                                                                                                                                                                                                                                                                                                                                                                                                                                                                                                                                 |                                                                                           |                                                                                                                                                                                                                                                                                                                                                                                                                                                                                                                                                                                                                                                                                                                                                                                                                                                                                                                                                                                                                                                                                                                                                                                                                                                                                                                                                                                                                                                                                                                                                                                                                                                                                                                                                                                                                                                                                                                                                                                                                                                                                                                                                                                                                                                                                                                                                                                    |                                                                                         |                                                                                                                                                                                                                                                                                                                                                                                                                                                                                                                                                                                                                                                                                                                                                                                                                                                                                                                                                                                                                                                                                                                                                                                                                                                                                                                                                                                                                                                                                                                                                                                                                                                                                                                                                                                                                                                                                                                                                                                                                                                                                                                                                                                                                                                                                     |                                                                                 |                                                                                                                                                                                                                                                                                                                                                                                                                                                                                                                                                                                                                                                                                                                                                                                                                                                                                                                                                                                                                                                                                                                                                                                                                                                                                                                                                                                                                                                                                                                                                                                                                                                                                                                                                                                                                                                                                                                                                                                                                                                                                                                                                                                                                                                                                                                                                                                                |
| Project Roundaries                                                                                                       |                                                                              | Please see attached "RTA Zone Maps" document.                                                                                                                                                                                                                                                                                                                                                                                                                                                                                                                                                                                                                                                                                                                                                                                                                                                                                                                                                                                                                                                                                                                                                                                                                                                                                                                                                                                                                                                                                                                                                                                                                                                                                                                                                                                                                                                                                                                                                                                                                                                                                                                                                                                                                                                                                                                                                                                                                              |                                                                                                                 | Please see attached "RTA Zone Maps"                                                                                                                                                                                                                                                                                                                                                                                                                                                                                                                                                                                                                                                                                                                                                                                                                                                                                                                                                                                                                                                                                                                                                                                                                                                                                                                                                                                                                                                                                                                                                                                                                                                                                                                                                                                                                                                                                                                                                                                                                                                                                                                             |                                                                                           | Please see attached "RTA Zone Maps"                                                                                                                                                                                                                                                                                                                                                                                                                                                                                                                                                                                                                                                                                                                                                                                                                                                                                                                                                                                                                                                                                                                                                                                                                                                                                                                                                                                                                                                                                                                                                                                                                                                                                                                                                                                                                                                                                                                                                                                                                                                                                                                                                                                                                                                                                                                                                |                                                                                         | Please see attached "RTA Zone Maps" document.                                                                                                                                                                                                                                                                                                                                                                                                                                                                                                                                                                                                                                                                                                                                                                                                                                                                                                                                                                                                                                                                                                                                                                                                                                                                                                                                                                                                                                                                                                                                                                                                                                                                                                                                                                                                                                                                                                                                                                                                                                                                                                                                                                                                                                       |                                                                                 | Please see attached "RTA Zone Maps"                                                                                                                                                                                                                                                                                                                                                                                                                                                                                                                                                                                                                                                                                                                                                                                                                                                                                                                                                                                                                                                                                                                                                                                                                                                                                                                                                                                                                                                                                                                                                                                                                                                                                                                                                                                                                                                                                                                                                                                                                                                                                                                                                                                                                                                                                                                                                            |
| Project Boundaries                                                                                                       |                                                                              |                                                                                                                                                                                                                                                                                                                                                                                                                                                                                                                                                                                                                                                                                                                                                                                                                                                                                                                                                                                                                                                                                                                                                                                                                                                                                                                                                                                                                                                                                                                                                                                                                                                                                                                                                                                                                                                                                                                                                                                                                                                                                                                                                                                                                                                                                                                                                                                                                                                                            |                                                                                                                 | document.                                                                                                                                                                                                                                                                                                                                                                                                                                                                                                                                                                                                                                                                                                                                                                                                                                                                                                                                                                                                                                                                                                                                                                                                                                                                                                                                                                                                                                                                                                                                                                                                                                                                                                                                                                                                                                                                                                                                                                                                                                                                                                                                                       |                                                                                           | document.                                                                                                                                                                                                                                                                                                                                                                                                                                                                                                                                                                                                                                                                                                                                                                                                                                                                                                                                                                                                                                                                                                                                                                                                                                                                                                                                                                                                                                                                                                                                                                                                                                                                                                                                                                                                                                                                                                                                                                                                                                                                                                                                                                                                                                                                                                                                                                          |                                                                                         |                                                                                                                                                                                                                                                                                                                                                                                                                                                                                                                                                                                                                                                                                                                                                                                                                                                                                                                                                                                                                                                                                                                                                                                                                                                                                                                                                                                                                                                                                                                                                                                                                                                                                                                                                                                                                                                                                                                                                                                                                                                                                                                                                                                                                                                                                     |                                                                                 | document.                                                                                                                                                                                                                                                                                                                                                                                                                                                                                                                                                                                                                                                                                                                                                                                                                                                                                                                                                                                                                                                                                                                                                                                                                                                                                                                                                                                                                                                                                                                                                                                                                                                                                                                                                                                                                                                                                                                                                                                                                                                                                                                                                                                                                                                                                                                                                                                      |
| Term and Percentage                                                                                                      | Base Year                                                                    | 05/01/2011 - 04/30/12                                                                                                                                                                                                                                                                                                                                                                                                                                                                                                                                                                                                                                                                                                                                                                                                                                                                                                                                                                                                                                                                                                                                                                                                                                                                                                                                                                                                                                                                                                                                                                                                                                                                                                                                                                                                                                                                                                                                                                                                                                                                                                                                                                                                                                                                                                                                                                                                                                                      | Base Year                                                                                                       | 05/01/2011 - 04/30/12 - No existing revenue in                                                                                                                                                                                                                                                                                                                                                                                                                                                                                                                                                                                                                                                                                                                                                                                                                                                                                                                                                                                                                                                                                                                                                                                                                                                                                                                                                                                                                                                                                                                                                                                                                                                                                                                                                                                                                                                                                                                                                                                                                                                                                                                  | Base Year                                                                                 | 12/01/12 - 11/30/13                                                                                                                                                                                                                                                                                                                                                                                                                                                                                                                                                                                                                                                                                                                                                                                                                                                                                                                                                                                                                                                                                                                                                                                                                                                                                                                                                                                                                                                                                                                                                                                                                                                                                                                                                                                                                                                                                                                                                                                                                                                                                                                                                                                                                                                                                                                                                                | Base Year                                                                               | 12/01/2014-11/30/2015                                                                                                                                                                                                                                                                                                                                                                                                                                                                                                                                                                                                                                                                                                                                                                                                                                                                                                                                                                                                                                                                                                                                                                                                                                                                                                                                                                                                                                                                                                                                                                                                                                                                                                                                                                                                                                                                                                                                                                                                                                                                                                                                                                                                                                                               | Base Year                                                                       | 12/01/2014-11/30/2015                                                                                                                                                                                                                                                                                                                                                                                                                                                                                                                                                                                                                                                                                                                                                                                                                                                                                                                                                                                                                                                                                                                                                                                                                                                                                                                                                                                                                                                                                                                                                                                                                                                                                                                                                                                                                                                                                                                                                                                                                                                                                                                                                                                                                                                                                                                                                                          |
| Term and Percentage                                                                                                      | base rear                                                                    | 05/01/2011 - 04/30/12                                                                                                                                                                                                                                                                                                                                                                                                                                                                                                                                                                                                                                                                                                                                                                                                                                                                                                                                                                                                                                                                                                                                                                                                                                                                                                                                                                                                                                                                                                                                                                                                                                                                                                                                                                                                                                                                                                                                                                                                                                                                                                                                                                                                                                                                                                                                                                                                                                                      | Base Year                                                                                                       | zone.                                                                                                                                                                                                                                                                                                                                                                                                                                                                                                                                                                                                                                                                                                                                                                                                                                                                                                                                                                                                                                                                                                                                                                                                                                                                                                                                                                                                                                                                                                                                                                                                                                                                                                                                                                                                                                                                                                                                                                                                                                                                                                                                                           | base rear                                                                                 | 12/01/12 - 11/30/13                                                                                                                                                                                                                                                                                                                                                                                                                                                                                                                                                                                                                                                                                                                                                                                                                                                                                                                                                                                                                                                                                                                                                                                                                                                                                                                                                                                                                                                                                                                                                                                                                                                                                                                                                                                                                                                                                                                                                                                                                                                                                                                                                                                                                                                                                                                                                                | base rear                                                                               | 12/01/2014-11/30/2015                                                                                                                                                                                                                                                                                                                                                                                                                                                                                                                                                                                                                                                                                                                                                                                                                                                                                                                                                                                                                                                                                                                                                                                                                                                                                                                                                                                                                                                                                                                                                                                                                                                                                                                                                                                                                                                                                                                                                                                                                                                                                                                                                                                                                                                               | base rear                                                                       | 12/01/2014-11/30/2015                                                                                                                                                                                                                                                                                                                                                                                                                                                                                                                                                                                                                                                                                                                                                                                                                                                                                                                                                                                                                                                                                                                                                                                                                                                                                                                                                                                                                                                                                                                                                                                                                                                                                                                                                                                                                                                                                                                                                                                                                                                                                                                                                                                                                                                                                                                                                                          |
|                                                                                                                          |                                                                              | Beginning 5/18/12 the project shall not exceed 50                                                                                                                                                                                                                                                                                                                                                                                                                                                                                                                                                                                                                                                                                                                                                                                                                                                                                                                                                                                                                                                                                                                                                                                                                                                                                                                                                                                                                                                                                                                                                                                                                                                                                                                                                                                                                                                                                                                                                                                                                                                                                                                                                                                                                                                                                                                                                                                                                          |                                                                                                                 |                                                                                                                                                                                                                                                                                                                                                                                                                                                                                                                                                                                                                                                                                                                                                                                                                                                                                                                                                                                                                                                                                                                                                                                                                                                                                                                                                                                                                                                                                                                                                                                                                                                                                                                                                                                                                                                                                                                                                                                                                                                                                                                                                                 |                                                                                           |                                                                                                                                                                                                                                                                                                                                                                                                                                                                                                                                                                                                                                                                                                                                                                                                                                                                                                                                                                                                                                                                                                                                                                                                                                                                                                                                                                                                                                                                                                                                                                                                                                                                                                                                                                                                                                                                                                                                                                                                                                                                                                                                                                                                                                                                                                                                                                                    |                                                                                         |                                                                                                                                                                                                                                                                                                                                                                                                                                                                                                                                                                                                                                                                                                                                                                                                                                                                                                                                                                                                                                                                                                                                                                                                                                                                                                                                                                                                                                                                                                                                                                                                                                                                                                                                                                                                                                                                                                                                                                                                                                                                                                                                                                                                                                                                                     |                                                                                 |                                                                                                                                                                                                                                                                                                                                                                                                                                                                                                                                                                                                                                                                                                                                                                                                                                                                                                                                                                                                                                                                                                                                                                                                                                                                                                                                                                                                                                                                                                                                                                                                                                                                                                                                                                                                                                                                                                                                                                                                                                                                                                                                                                                                                                                                                                                                                                                                |
|                                                                                                                          |                                                                              | years. From 5/1/12 to 4/30/22 the TIF percentage                                                                                                                                                                                                                                                                                                                                                                                                                                                                                                                                                                                                                                                                                                                                                                                                                                                                                                                                                                                                                                                                                                                                                                                                                                                                                                                                                                                                                                                                                                                                                                                                                                                                                                                                                                                                                                                                                                                                                                                                                                                                                                                                                                                                                                                                                                                                                                                                                           |                                                                                                                 | The period of time commencing upon the date                                                                                                                                                                                                                                                                                                                                                                                                                                                                                                                                                                                                                                                                                                                                                                                                                                                                                                                                                                                                                                                                                                                                                                                                                                                                                                                                                                                                                                                                                                                                                                                                                                                                                                                                                                                                                                                                                                                                                                                                                                                                                                                     |                                                                                           | Beginning 12/16/13, the effective date, TIF                                                                                                                                                                                                                                                                                                                                                                                                                                                                                                                                                                                                                                                                                                                                                                                                                                                                                                                                                                                                                                                                                                                                                                                                                                                                                                                                                                                                                                                                                                                                                                                                                                                                                                                                                                                                                                                                                                                                                                                                                                                                                                                                                                                                                                                                                                                                        |                                                                                         | Beginning 11/12/15, the effective date. TIF revenue                                                                                                                                                                                                                                                                                                                                                                                                                                                                                                                                                                                                                                                                                                                                                                                                                                                                                                                                                                                                                                                                                                                                                                                                                                                                                                                                                                                                                                                                                                                                                                                                                                                                                                                                                                                                                                                                                                                                                                                                                                                                                                                                                                                                                                 |                                                                                 | Beginning 11/12/15, the effective date, TII                                                                                                                                                                                                                                                                                                                                                                                                                                                                                                                                                                                                                                                                                                                                                                                                                                                                                                                                                                                                                                                                                                                                                                                                                                                                                                                                                                                                                                                                                                                                                                                                                                                                                                                                                                                                                                                                                                                                                                                                                                                                                                                                                                                                                                                                                                                                                    |
|                                                                                                                          |                                                                              | shall be 24.7%. From 5/1/22 on the TIF percentage                                                                                                                                                                                                                                                                                                                                                                                                                                                                                                                                                                                                                                                                                                                                                                                                                                                                                                                                                                                                                                                                                                                                                                                                                                                                                                                                                                                                                                                                                                                                                                                                                                                                                                                                                                                                                                                                                                                                                                                                                                                                                                                                                                                                                                                                                                                                                                                                                          | L                                                                                                               | of opening and placement in service of the                                                                                                                                                                                                                                                                                                                                                                                                                                                                                                                                                                                                                                                                                                                                                                                                                                                                                                                                                                                                                                                                                                                                                                                                                                                                                                                                                                                                                                                                                                                                                                                                                                                                                                                                                                                                                                                                                                                                                                                                                                                                                                                      |                                                                                           | revenue payments are subject to an aggregate                                                                                                                                                                                                                                                                                                                                                                                                                                                                                                                                                                                                                                                                                                                                                                                                                                                                                                                                                                                                                                                                                                                                                                                                                                                                                                                                                                                                                                                                                                                                                                                                                                                                                                                                                                                                                                                                                                                                                                                                                                                                                                                                                                                                                                                                                                                                       |                                                                                         |                                                                                                                                                                                                                                                                                                                                                                                                                                                                                                                                                                                                                                                                                                                                                                                                                                                                                                                                                                                                                                                                                                                                                                                                                                                                                                                                                                                                                                                                                                                                                                                                                                                                                                                                                                                                                                                                                                                                                                                                                                                                                                                                                                                                                                                                                     |                                                                                 | revenue payments are subject to an aggrega                                                                                                                                                                                                                                                                                                                                                                                                                                                                                                                                                                                                                                                                                                                                                                                                                                                                                                                                                                                                                                                                                                                                                                                                                                                                                                                                                                                                                                                                                                                                                                                                                                                                                                                                                                                                                                                                                                                                                                                                                                                                                                                                                                                                                                                                                                                                                     |
|                                                                                                                          | Financing Terms                                                              | shall be 3.3% until the earlier of either the date on                                                                                                                                                                                                                                                                                                                                                                                                                                                                                                                                                                                                                                                                                                                                                                                                                                                                                                                                                                                                                                                                                                                                                                                                                                                                                                                                                                                                                                                                                                                                                                                                                                                                                                                                                                                                                                                                                                                                                                                                                                                                                                                                                                                                                                                                                                                                                                                                                      | Financing Terms                                                                                                 | project and expiring thirty (30) years                                                                                                                                                                                                                                                                                                                                                                                                                                                                                                                                                                                                                                                                                                                                                                                                                                                                                                                                                                                                                                                                                                                                                                                                                                                                                                                                                                                                                                                                                                                                                                                                                                                                                                                                                                                                                                                                                                                                                                                                                                                                                                                          | Financing Terms                                                                           | cap of \$120.5M but in no event shall the                                                                                                                                                                                                                                                                                                                                                                                                                                                                                                                                                                                                                                                                                                                                                                                                                                                                                                                                                                                                                                                                                                                                                                                                                                                                                                                                                                                                                                                                                                                                                                                                                                                                                                                                                                                                                                                                                                                                                                                                                                                                                                                                                                                                                                                                                                                                          | Financing Terms                                                                         | payments are subject to an aggregate cap of \$121.5M                                                                                                                                                                                                                                                                                                                                                                                                                                                                                                                                                                                                                                                                                                                                                                                                                                                                                                                                                                                                                                                                                                                                                                                                                                                                                                                                                                                                                                                                                                                                                                                                                                                                                                                                                                                                                                                                                                                                                                                                                                                                                                                                                                                                                                | Financing Terms                                                                 | cap of \$86.1M with an expiration date of                                                                                                                                                                                                                                                                                                                                                                                                                                                                                                                                                                                                                                                                                                                                                                                                                                                                                                                                                                                                                                                                                                                                                                                                                                                                                                                                                                                                                                                                                                                                                                                                                                                                                                                                                                                                                                                                                                                                                                                                                                                                                                                                                                                                                                                                                                                                                      |
|                                                                                                                          |                                                                              | which \$35.7M has been paid or the 50 year                                                                                                                                                                                                                                                                                                                                                                                                                                                                                                                                                                                                                                                                                                                                                                                                                                                                                                                                                                                                                                                                                                                                                                                                                                                                                                                                                                                                                                                                                                                                                                                                                                                                                                                                                                                                                                                                                                                                                                                                                                                                                                                                                                                                                                                                                                                                                                                                                                 |                                                                                                                 | thereafter.                                                                                                                                                                                                                                                                                                                                                                                                                                                                                                                                                                                                                                                                                                                                                                                                                                                                                                                                                                                                                                                                                                                                                                                                                                                                                                                                                                                                                                                                                                                                                                                                                                                                                                                                                                                                                                                                                                                                                                                                                                                                                                                                                     |                                                                                           | financing term exceed fifty (50) years.                                                                                                                                                                                                                                                                                                                                                                                                                                                                                                                                                                                                                                                                                                                                                                                                                                                                                                                                                                                                                                                                                                                                                                                                                                                                                                                                                                                                                                                                                                                                                                                                                                                                                                                                                                                                                                                                                                                                                                                                                                                                                                                                                                                                                                                                                                                                            |                                                                                         | with an expiration date of 12/10/2051.                                                                                                                                                                                                                                                                                                                                                                                                                                                                                                                                                                                                                                                                                                                                                                                                                                                                                                                                                                                                                                                                                                                                                                                                                                                                                                                                                                                                                                                                                                                                                                                                                                                                                                                                                                                                                                                                                                                                                                                                                                                                                                                                                                                                                                              |                                                                                 | 11/12/2045.                                                                                                                                                                                                                                                                                                                                                                                                                                                                                                                                                                                                                                                                                                                                                                                                                                                                                                                                                                                                                                                                                                                                                                                                                                                                                                                                                                                                                                                                                                                                                                                                                                                                                                                                                                                                                                                                                                                                                                                                                                                                                                                                                                                                                                                                                                                                                                                    |
|                                                                                                                          | 1                                                                            | maximum.                                                                                                                                                                                                                                                                                                                                                                                                                                                                                                                                                                                                                                                                                                                                                                                                                                                                                                                                                                                                                                                                                                                                                                                                                                                                                                                                                                                                                                                                                                                                                                                                                                                                                                                                                                                                                                                                                                                                                                                                                                                                                                                                                                                                                                                                                                                                                                                                                                                                   |                                                                                                                 |                                                                                                                                                                                                                                                                                                                                                                                                                                                                                                                                                                                                                                                                                                                                                                                                                                                                                                                                                                                                                                                                                                                                                                                                                                                                                                                                                                                                                                                                                                                                                                                                                                                                                                                                                                                                                                                                                                                                                                                                                                                                                                                                                                 | 11                                                                                        | =                                                                                                                                                                                                                                                                                                                                                                                                                                                                                                                                                                                                                                                                                                                                                                                                                                                                                                                                                                                                                                                                                                                                                                                                                                                                                                                                                                                                                                                                                                                                                                                                                                                                                                                                                                                                                                                                                                                                                                                                                                                                                                                                                                                                                                                                                                                                                                                  | I                                                                                       | 1                                                                                                                                                                                                                                                                                                                                                                                                                                                                                                                                                                                                                                                                                                                                                                                                                                                                                                                                                                                                                                                                                                                                                                                                                                                                                                                                                                                                                                                                                                                                                                                                                                                                                                                                                                                                                                                                                                                                                                                                                                                                                                                                                                                                                                                                                   |                                                                                 | 1 ' '                                                                                                                                                                                                                                                                                                                                                                                                                                                                                                                                                                                                                                                                                                                                                                                                                                                                                                                                                                                                                                                                                                                                                                                                                                                                                                                                                                                                                                                                                                                                                                                                                                                                                                                                                                                                                                                                                                                                                                                                                                                                                                                                                                                                                                                                                                                                                                                          |
|                                                                                                                          | Effective (EDC Approval) Date / TIF                                          |                                                                                                                                                                                                                                                                                                                                                                                                                                                                                                                                                                                                                                                                                                                                                                                                                                                                                                                                                                                                                                                                                                                                                                                                                                                                                                                                                                                                                                                                                                                                                                                                                                                                                                                                                                                                                                                                                                                                                                                                                                                                                                                                                                                                                                                                                                                                                                                                                                                                            |                                                                                                                 |                                                                                                                                                                                                                                                                                                                                                                                                                                                                                                                                                                                                                                                                                                                                                                                                                                                                                                                                                                                                                                                                                                                                                                                                                                                                                                                                                                                                                                                                                                                                                                                                                                                                                                                                                                                                                                                                                                                                                                                                                                                                                                                                                                 |                                                                                           |                                                                                                                                                                                                                                                                                                                                                                                                                                                                                                                                                                                                                                                                                                                                                                                                                                                                                                                                                                                                                                                                                                                                                                                                                                                                                                                                                                                                                                                                                                                                                                                                                                                                                                                                                                                                                                                                                                                                                                                                                                                                                                                                                                                                                                                                                                                                                                                    |                                                                                         |                                                                                                                                                                                                                                                                                                                                                                                                                                                                                                                                                                                                                                                                                                                                                                                                                                                                                                                                                                                                                                                                                                                                                                                                                                                                                                                                                                                                                                                                                                                                                                                                                                                                                                                                                                                                                                                                                                                                                                                                                                                                                                                                                                                                                                                                                     |                                                                                 |                                                                                                                                                                                                                                                                                                                                                                                                                                                                                                                                                                                                                                                                                                                                                                                                                                                                                                                                                                                                                                                                                                                                                                                                                                                                                                                                                                                                                                                                                                                                                                                                                                                                                                                                                                                                                                                                                                                                                                                                                                                                                                                                                                                                                                                                                                                                                                                                |
|                                                                                                                          | Percentage                                                                   | 5-18-12 / See "Terms" above.                                                                                                                                                                                                                                                                                                                                                                                                                                                                                                                                                                                                                                                                                                                                                                                                                                                                                                                                                                                                                                                                                                                                                                                                                                                                                                                                                                                                                                                                                                                                                                                                                                                                                                                                                                                                                                                                                                                                                                                                                                                                                                                                                                                                                                                                                                                                                                                                                                               | Effective Date / %                                                                                              | 5-18-12 / 65.8%                                                                                                                                                                                                                                                                                                                                                                                                                                                                                                                                                                                                                                                                                                                                                                                                                                                                                                                                                                                                                                                                                                                                                                                                                                                                                                                                                                                                                                                                                                                                                                                                                                                                                                                                                                                                                                                                                                                                                                                                                                                                                                                                                 | Effective Date / %                                                                        | 12-16-13 / 13.08%                                                                                                                                                                                                                                                                                                                                                                                                                                                                                                                                                                                                                                                                                                                                                                                                                                                                                                                                                                                                                                                                                                                                                                                                                                                                                                                                                                                                                                                                                                                                                                                                                                                                                                                                                                                                                                                                                                                                                                                                                                                                                                                                                                                                                                                                                                                                                                  | Effective Date / %                                                                      | 11-12-15 / 1.83%                                                                                                                                                                                                                                                                                                                                                                                                                                                                                                                                                                                                                                                                                                                                                                                                                                                                                                                                                                                                                                                                                                                                                                                                                                                                                                                                                                                                                                                                                                                                                                                                                                                                                                                                                                                                                                                                                                                                                                                                                                                                                                                                                                                                                                                                    | Effective Date / %                                                              | 11-12-15 / 20.48%                                                                                                                                                                                                                                                                                                                                                                                                                                                                                                                                                                                                                                                                                                                                                                                                                                                                                                                                                                                                                                                                                                                                                                                                                                                                                                                                                                                                                                                                                                                                                                                                                                                                                                                                                                                                                                                                                                                                                                                                                                                                                                                                                                                                                                                                                                                                                                              |
|                                                                                                                          |                                                                              |                                                                                                                                                                                                                                                                                                                                                                                                                                                                                                                                                                                                                                                                                                                                                                                                                                                                                                                                                                                                                                                                                                                                                                                                                                                                                                                                                                                                                                                                                                                                                                                                                                                                                                                                                                                                                                                                                                                                                                                                                                                                                                                                                                                                                                                                                                                                                                                                                                                                            |                                                                                                                 | -                                                                                                                                                                                                                                                                                                                                                                                                                                                                                                                                                                                                                                                                                                                                                                                                                                                                                                                                                                                                                                                                                                                                                                                                                                                                                                                                                                                                                                                                                                                                                                                                                                                                                                                                                                                                                                                                                                                                                                                                                                                                                                                                                               | -                                                                                         | •                                                                                                                                                                                                                                                                                                                                                                                                                                                                                                                                                                                                                                                                                                                                                                                                                                                                                                                                                                                                                                                                                                                                                                                                                                                                                                                                                                                                                                                                                                                                                                                                                                                                                                                                                                                                                                                                                                                                                                                                                                                                                                                                                                                                                                                                                                                                                                                  | •                                                                                       |                                                                                                                                                                                                                                                                                                                                                                                                                                                                                                                                                                                                                                                                                                                                                                                                                                                                                                                                                                                                                                                                                                                                                                                                                                                                                                                                                                                                                                                                                                                                                                                                                                                                                                                                                                                                                                                                                                                                                                                                                                                                                                                                                                                                                                                                                     |                                                                                 |                                                                                                                                                                                                                                                                                                                                                                                                                                                                                                                                                                                                                                                                                                                                                                                                                                                                                                                                                                                                                                                                                                                                                                                                                                                                                                                                                                                                                                                                                                                                                                                                                                                                                                                                                                                                                                                                                                                                                                                                                                                                                                                                                                                                                                                                                                                                                                                                |
| Amount of Sales Tax Diverted                                                                                             |                                                                              |                                                                                                                                                                                                                                                                                                                                                                                                                                                                                                                                                                                                                                                                                                                                                                                                                                                                                                                                                                                                                                                                                                                                                                                                                                                                                                                                                                                                                                                                                                                                                                                                                                                                                                                                                                                                                                                                                                                                                                                                                                                                                                                                                                                                                                                                                                                                                                                                                                                                            |                                                                                                                 |                                                                                                                                                                                                                                                                                                                                                                                                                                                                                                                                                                                                                                                                                                                                                                                                                                                                                                                                                                                                                                                                                                                                                                                                                                                                                                                                                                                                                                                                                                                                                                                                                                                                                                                                                                                                                                                                                                                                                                                                                                                                                                                                                                 |                                                                                           |                                                                                                                                                                                                                                                                                                                                                                                                                                                                                                                                                                                                                                                                                                                                                                                                                                                                                                                                                                                                                                                                                                                                                                                                                                                                                                                                                                                                                                                                                                                                                                                                                                                                                                                                                                                                                                                                                                                                                                                                                                                                                                                                                                                                                                                                                                                                                                                    |                                                                                         |                                                                                                                                                                                                                                                                                                                                                                                                                                                                                                                                                                                                                                                                                                                                                                                                                                                                                                                                                                                                                                                                                                                                                                                                                                                                                                                                                                                                                                                                                                                                                                                                                                                                                                                                                                                                                                                                                                                                                                                                                                                                                                                                                                                                                                                                                     |                                                                                 |                                                                                                                                                                                                                                                                                                                                                                                                                                                                                                                                                                                                                                                                                                                                                                                                                                                                                                                                                                                                                                                                                                                                                                                                                                                                                                                                                                                                                                                                                                                                                                                                                                                                                                                                                                                                                                                                                                                                                                                                                                                                                                                                                                                                                                                                                                                                                                                                |
| (sales tax expenditures)                                                                                                 | 05/01/12 - 04/30/13                                                          | \$ 323,355.06                                                                                                                                                                                                                                                                                                                                                                                                                                                                                                                                                                                                                                                                                                                                                                                                                                                                                                                                                                                                                                                                                                                                                                                                                                                                                                                                                                                                                                                                                                                                                                                                                                                                                                                                                                                                                                                                                                                                                                                                                                                                                                                                                                                                                                                                                                                                                                                                                                                              | 05/01/12 - 04/30/13                                                                                             | \$ -                                                                                                                                                                                                                                                                                                                                                                                                                                                                                                                                                                                                                                                                                                                                                                                                                                                                                                                                                                                                                                                                                                                                                                                                                                                                                                                                                                                                                                                                                                                                                                                                                                                                                                                                                                                                                                                                                                                                                                                                                                                                                                                                                            | 11                                                                                        | \$ -                                                                                                                                                                                                                                                                                                                                                                                                                                                                                                                                                                                                                                                                                                                                                                                                                                                                                                                                                                                                                                                                                                                                                                                                                                                                                                                                                                                                                                                                                                                                                                                                                                                                                                                                                                                                                                                                                                                                                                                                                                                                                                                                                                                                                                                                                                                                                                               | I                                                                                       | 1                                                                                                                                                                                                                                                                                                                                                                                                                                                                                                                                                                                                                                                                                                                                                                                                                                                                                                                                                                                                                                                                                                                                                                                                                                                                                                                                                                                                                                                                                                                                                                                                                                                                                                                                                                                                                                                                                                                                                                                                                                                                                                                                                                                                                                                                                   |                                                                                 |                                                                                                                                                                                                                                                                                                                                                                                                                                                                                                                                                                                                                                                                                                                                                                                                                                                                                                                                                                                                                                                                                                                                                                                                                                                                                                                                                                                                                                                                                                                                                                                                                                                                                                                                                                                                                                                                                                                                                                                                                                                                                                                                                                                                                                                                                                                                                                                                |
| Lancas and experimental                                                                                                  | 05/01/13 - 04/30/14                                                          | \$ 554,298.57                                                                                                                                                                                                                                                                                                                                                                                                                                                                                                                                                                                                                                                                                                                                                                                                                                                                                                                                                                                                                                                                                                                                                                                                                                                                                                                                                                                                                                                                                                                                                                                                                                                                                                                                                                                                                                                                                                                                                                                                                                                                                                                                                                                                                                                                                                                                                                                                                                                              | 05/01/13 - 04/30/14                                                                                             | Te .                                                                                                                                                                                                                                                                                                                                                                                                                                                                                                                                                                                                                                                                                                                                                                                                                                                                                                                                                                                                                                                                                                                                                                                                                                                                                                                                                                                                                                                                                                                                                                                                                                                                                                                                                                                                                                                                                                                                                                                                                                                                                                                                                            |                                                                                           | 10                                                                                                                                                                                                                                                                                                                                                                                                                                                                                                                                                                                                                                                                                                                                                                                                                                                                                                                                                                                                                                                                                                                                                                                                                                                                                                                                                                                                                                                                                                                                                                                                                                                                                                                                                                                                                                                                                                                                                                                                                                                                                                                                                                                                                                                                                                                                                                                 |                                                                                         |                                                                                                                                                                                                                                                                                                                                                                                                                                                                                                                                                                                                                                                                                                                                                                                                                                                                                                                                                                                                                                                                                                                                                                                                                                                                                                                                                                                                                                                                                                                                                                                                                                                                                                                                                                                                                                                                                                                                                                                                                                                                                                                                                                                                                                                                                     |                                                                                 | 1                                                                                                                                                                                                                                                                                                                                                                                                                                                                                                                                                                                                                                                                                                                                                                                                                                                                                                                                                                                                                                                                                                                                                                                                                                                                                                                                                                                                                                                                                                                                                                                                                                                                                                                                                                                                                                                                                                                                                                                                                                                                                                                                                                                                                                                                                                                                                                                              |
|                                                                                                                          | 05/01/13 - 04/30/14                                                          | \$ 1,107,545.86                                                                                                                                                                                                                                                                                                                                                                                                                                                                                                                                                                                                                                                                                                                                                                                                                                                                                                                                                                                                                                                                                                                                                                                                                                                                                                                                                                                                                                                                                                                                                                                                                                                                                                                                                                                                                                                                                                                                                                                                                                                                                                                                                                                                                                                                                                                                                                                                                                                            | 05/01/13 - 04/30/14                                                                                             | Té :                                                                                                                                                                                                                                                                                                                                                                                                                                                                                                                                                                                                                                                                                                                                                                                                                                                                                                                                                                                                                                                                                                                                                                                                                                                                                                                                                                                                                                                                                                                                                                                                                                                                                                                                                                                                                                                                                                                                                                                                                                                                                                                                                            | 12/1/13 - 11/30/14                                                                        | \$ 760.632.07                                                                                                                                                                                                                                                                                                                                                                                                                                                                                                                                                                                                                                                                                                                                                                                                                                                                                                                                                                                                                                                                                                                                                                                                                                                                                                                                                                                                                                                                                                                                                                                                                                                                                                                                                                                                                                                                                                                                                                                                                                                                                                                                                                                                                                                                                                                                                                      | <u> </u>                                                                                |                                                                                                                                                                                                                                                                                                                                                                                                                                                                                                                                                                                                                                                                                                                                                                                                                                                                                                                                                                                                                                                                                                                                                                                                                                                                                                                                                                                                                                                                                                                                                                                                                                                                                                                                                                                                                                                                                                                                                                                                                                                                                                                                                                                                                                                                                     |                                                                                 | <del> </del>                                                                                                                                                                                                                                                                                                                                                                                                                                                                                                                                                                                                                                                                                                                                                                                                                                                                                                                                                                                                                                                                                                                                                                                                                                                                                                                                                                                                                                                                                                                                                                                                                                                                                                                                                                                                                                                                                                                                                                                                                                                                                                                                                                                                                                                                                                                                                                                   |
|                                                                                                                          | 05/01/15 - 04/30/16                                                          | \$ 1,772,803.78                                                                                                                                                                                                                                                                                                                                                                                                                                                                                                                                                                                                                                                                                                                                                                                                                                                                                                                                                                                                                                                                                                                                                                                                                                                                                                                                                                                                                                                                                                                                                                                                                                                                                                                                                                                                                                                                                                                                                                                                                                                                                                                                                                                                                                                                                                                                                                                                                                                            |                                                                                                                 |                                                                                                                                                                                                                                                                                                                                                                                                                                                                                                                                                                                                                                                                                                                                                                                                                                                                                                                                                                                                                                                                                                                                                                                                                                                                                                                                                                                                                                                                                                                                                                                                                                                                                                                                                                                                                                                                                                                                                                                                                                                                                                                                                                 | 12/1/14 - 11/30/15                                                                        | \$ 2,167,943.91                                                                                                                                                                                                                                                                                                                                                                                                                                                                                                                                                                                                                                                                                                                                                                                                                                                                                                                                                                                                                                                                                                                                                                                                                                                                                                                                                                                                                                                                                                                                                                                                                                                                                                                                                                                                                                                                                                                                                                                                                                                                                                                                                                                                                                                                                                                                                                    | H                                                                                       |                                                                                                                                                                                                                                                                                                                                                                                                                                                                                                                                                                                                                                                                                                                                                                                                                                                                                                                                                                                                                                                                                                                                                                                                                                                                                                                                                                                                                                                                                                                                                                                                                                                                                                                                                                                                                                                                                                                                                                                                                                                                                                                                                                                                                                                                                     |                                                                                 | <u> </u>                                                                                                                                                                                                                                                                                                                                                                                                                                                                                                                                                                                                                                                                                                                                                                                                                                                                                                                                                                                                                                                                                                                                                                                                                                                                                                                                                                                                                                                                                                                                                                                                                                                                                                                                                                                                                                                                                                                                                                                                                                                                                                                                                                                                                                                                                                                                                                                       |
|                                                                                                                          | 05/01/16 - 04/30/16                                                          | \$ 1,72,803.78<br>\$ 1,881,266.83                                                                                                                                                                                                                                                                                                                                                                                                                                                                                                                                                                                                                                                                                                                                                                                                                                                                                                                                                                                                                                                                                                                                                                                                                                                                                                                                                                                                                                                                                                                                                                                                                                                                                                                                                                                                                                                                                                                                                                                                                                                                                                                                                                                                                                                                                                                                                                                                                                          | 05/01/15 - 04/30/16<br>05/01/16 - 04/30/17                                                                      | e ·                                                                                                                                                                                                                                                                                                                                                                                                                                                                                                                                                                                                                                                                                                                                                                                                                                                                                                                                                                                                                                                                                                                                                                                                                                                                                                                                                                                                                                                                                                                                                                                                                                                                                                                                                                                                                                                                                                                                                                                                                                                                                                                                                             | 12/1/14 - 11/30/15                                                                        | \$ 2,167,943.91<br>\$ 2,726,155.93                                                                                                                                                                                                                                                                                                                                                                                                                                                                                                                                                                                                                                                                                                                                                                                                                                                                                                                                                                                                                                                                                                                                                                                                                                                                                                                                                                                                                                                                                                                                                                                                                                                                                                                                                                                                                                                                                                                                                                                                                                                                                                                                                                                                                                                                                                                                                 | 12/1/15 - 11/30/16                                                                      | 6 47.053.03                                                                                                                                                                                                                                                                                                                                                                                                                                                                                                                                                                                                                                                                                                                                                                                                                                                                                                                                                                                                                                                                                                                                                                                                                                                                                                                                                                                                                                                                                                                                                                                                                                                                                                                                                                                                                                                                                                                                                                                                                                                                                                                                                                                                                                                                         | 11/1/15 -10/1/16                                                                | \$ 141,540.2                                                                                                                                                                                                                                                                                                                                                                                                                                                                                                                                                                                                                                                                                                                                                                                                                                                                                                                                                                                                                                                                                                                                                                                                                                                                                                                                                                                                                                                                                                                                                                                                                                                                                                                                                                                                                                                                                                                                                                                                                                                                                                                                                                                                                                                                                                                                                                                   |
|                                                                                                                          | 05/01/16 - 04/30/17                                                          |                                                                                                                                                                                                                                                                                                                                                                                                                                                                                                                                                                                                                                                                                                                                                                                                                                                                                                                                                                                                                                                                                                                                                                                                                                                                                                                                                                                                                                                                                                                                                                                                                                                                                                                                                                                                                                                                                                                                                                                                                                                                                                                                                                                                                                                                                                                                                                                                                                                                            |                                                                                                                 | 3 -                                                                                                                                                                                                                                                                                                                                                                                                                                                                                                                                                                                                                                                                                                                                                                                                                                                                                                                                                                                                                                                                                                                                                                                                                                                                                                                                                                                                                                                                                                                                                                                                                                                                                                                                                                                                                                                                                                                                                                                                                                                                                                                                                             |                                                                                           | \$ 2,726,155.93<br>\$ 3,634,358.76                                                                                                                                                                                                                                                                                                                                                                                                                                                                                                                                                                                                                                                                                                                                                                                                                                                                                                                                                                                                                                                                                                                                                                                                                                                                                                                                                                                                                                                                                                                                                                                                                                                                                                                                                                                                                                                                                                                                                                                                                                                                                                                                                                                                                                                                                                                                                 |                                                                                         |                                                                                                                                                                                                                                                                                                                                                                                                                                                                                                                                                                                                                                                                                                                                                                                                                                                                                                                                                                                                                                                                                                                                                                                                                                                                                                                                                                                                                                                                                                                                                                                                                                                                                                                                                                                                                                                                                                                                                                                                                                                                                                                                                                                                                                                                                     |                                                                                 | S 162.828.4                                                                                                                                                                                                                                                                                                                                                                                                                                                                                                                                                                                                                                                                                                                                                                                                                                                                                                                                                                                                                                                                                                                                                                                                                                                                                                                                                                                                                                                                                                                                                                                                                                                                                                                                                                                                                                                                                                                                                                                                                                                                                                                                                                                                                                                                                                                                                                                    |
|                                                                                                                          |                                                                              | \$ 2,467,358.37                                                                                                                                                                                                                                                                                                                                                                                                                                                                                                                                                                                                                                                                                                                                                                                                                                                                                                                                                                                                                                                                                                                                                                                                                                                                                                                                                                                                                                                                                                                                                                                                                                                                                                                                                                                                                                                                                                                                                                                                                                                                                                                                                                                                                                                                                                                                                                                                                                                            | 05/01/17 - 04/30/18                                                                                             | 3 -                                                                                                                                                                                                                                                                                                                                                                                                                                                                                                                                                                                                                                                                                                                                                                                                                                                                                                                                                                                                                                                                                                                                                                                                                                                                                                                                                                                                                                                                                                                                                                                                                                                                                                                                                                                                                                                                                                                                                                                                                                                                                                                                                             | 12/1/16 - 11/30/17                                                                        |                                                                                                                                                                                                                                                                                                                                                                                                                                                                                                                                                                                                                                                                                                                                                                                                                                                                                                                                                                                                                                                                                                                                                                                                                                                                                                                                                                                                                                                                                                                                                                                                                                                                                                                                                                                                                                                                                                                                                                                                                                                                                                                                                                                                                                                                                                                                                                                    | 12/1/16 -11/30/17                                                                       | \$ 133,161.63                                                                                                                                                                                                                                                                                                                                                                                                                                                                                                                                                                                                                                                                                                                                                                                                                                                                                                                                                                                                                                                                                                                                                                                                                                                                                                                                                                                                                                                                                                                                                                                                                                                                                                                                                                                                                                                                                                                                                                                                                                                                                                                                                                                                                                                                       | 11/1/16 -10/1/17                                                                |                                                                                                                                                                                                                                                                                                                                                                                                                                                                                                                                                                                                                                                                                                                                                                                                                                                                                                                                                                                                                                                                                                                                                                                                                                                                                                                                                                                                                                                                                                                                                                                                                                                                                                                                                                                                                                                                                                                                                                                                                                                                                                                                                                                                                                                                                                                                                                                                |
|                                                                                                                          | 05/01/18-04/30/19                                                            | \$ 2,122,931.85                                                                                                                                                                                                                                                                                                                                                                                                                                                                                                                                                                                                                                                                                                                                                                                                                                                                                                                                                                                                                                                                                                                                                                                                                                                                                                                                                                                                                                                                                                                                                                                                                                                                                                                                                                                                                                                                                                                                                                                                                                                                                                                                                                                                                                                                                                                                                                                                                                                            | 05/01/18-04/30/19                                                                                               | \$ 830,873.32<br>\$ 4,092,986,93                                                                                                                                                                                                                                                                                                                                                                                                                                                                                                                                                                                                                                                                                                                                                                                                                                                                                                                                                                                                                                                                                                                                                                                                                                                                                                                                                                                                                                                                                                                                                                                                                                                                                                                                                                                                                                                                                                                                                                                                                                                                                                                                | 12/1/17-11/30/18                                                                          | \$ 5,036,333.02                                                                                                                                                                                                                                                                                                                                                                                                                                                                                                                                                                                                                                                                                                                                                                                                                                                                                                                                                                                                                                                                                                                                                                                                                                                                                                                                                                                                                                                                                                                                                                                                                                                                                                                                                                                                                                                                                                                                                                                                                                                                                                                                                                                                                                                                                                                                                                    | 12/1/17-11/30/18                                                                        | 133 156 13                                                                                                                                                                                                                                                                                                                                                                                                                                                                                                                                                                                                                                                                                                                                                                                                                                                                                                                                                                                                                                                                                                                                                                                                                                                                                                                                                                                                                                                                                                                                                                                                                                                                                                                                                                                                                                                                                                                                                                                                                                                                                                                                                                                                                                                                          | 11/1/17-10/1/18                                                                 | \$ 214,043.8                                                                                                                                                                                                                                                                                                                                                                                                                                                                                                                                                                                                                                                                                                                                                                                                                                                                                                                                                                                                                                                                                                                                                                                                                                                                                                                                                                                                                                                                                                                                                                                                                                                                                                                                                                                                                                                                                                                                                                                                                                                                                                                                                                                                                                                                                                                                                                                   |
|                                                                                                                          | 05/01/19-04/30/20                                                            | \$ 2,797,297.95<br>\$ 13,026,858.27                                                                                                                                                                                                                                                                                                                                                                                                                                                                                                                                                                                                                                                                                                                                                                                                                                                                                                                                                                                                                                                                                                                                                                                                                                                                                                                                                                                                                                                                                                                                                                                                                                                                                                                                                                                                                                                                                                                                                                                                                                                                                                                                                                                                                                                                                                                                                                                                                                        | 05/01/19-04/30/20                                                                                               |                                                                                                                                                                                                                                                                                                                                                                                                                                                                                                                                                                                                                                                                                                                                                                                                                                                                                                                                                                                                                                                                                                                                                                                                                                                                                                                                                                                                                                                                                                                                                                                                                                                                                                                                                                                                                                                                                                                                                                                                                                                                                                                                                                 | 12/1/18-11/30/19                                                                          | \$ 5,012,987.58                                                                                                                                                                                                                                                                                                                                                                                                                                                                                                                                                                                                                                                                                                                                                                                                                                                                                                                                                                                                                                                                                                                                                                                                                                                                                                                                                                                                                                                                                                                                                                                                                                                                                                                                                                                                                                                                                                                                                                                                                                                                                                                                                                                                                                                                                                                                                                    | 12/1/18-11/30/19                                                                        |                                                                                                                                                                                                                                                                                                                                                                                                                                                                                                                                                                                                                                                                                                                                                                                                                                                                                                                                                                                                                                                                                                                                                                                                                                                                                                                                                                                                                                                                                                                                                                                                                                                                                                                                                                                                                                                                                                                                                                                                                                                                                                                                                                                                                                                                                     | 11/1/18-10/1/19                                                                 | \$ 224,899.3                                                                                                                                                                                                                                                                                                                                                                                                                                                                                                                                                                                                                                                                                                                                                                                                                                                                                                                                                                                                                                                                                                                                                                                                                                                                                                                                                                                                                                                                                                                                                                                                                                                                                                                                                                                                                                                                                                                                                                                                                                                                                                                                                                                                                                                                                                                                                                                   |
|                                                                                                                          | TOTAL                                                                        | \$ 13,026,858.27                                                                                                                                                                                                                                                                                                                                                                                                                                                                                                                                                                                                                                                                                                                                                                                                                                                                                                                                                                                                                                                                                                                                                                                                                                                                                                                                                                                                                                                                                                                                                                                                                                                                                                                                                                                                                                                                                                                                                                                                                                                                                                                                                                                                                                                                                                                                                                                                                                                           | TOTAL                                                                                                           | \$ 4,923,860.25                                                                                                                                                                                                                                                                                                                                                                                                                                                                                                                                                                                                                                                                                                                                                                                                                                                                                                                                                                                                                                                                                                                                                                                                                                                                                                                                                                                                                                                                                                                                                                                                                                                                                                                                                                                                                                                                                                                                                                                                                                                                                                                                                 | TOTAL                                                                                     | \$ 19,338,411.27                                                                                                                                                                                                                                                                                                                                                                                                                                                                                                                                                                                                                                                                                                                                                                                                                                                                                                                                                                                                                                                                                                                                                                                                                                                                                                                                                                                                                                                                                                                                                                                                                                                                                                                                                                                                                                                                                                                                                                                                                                                                                                                                                                                                                                                                                                                                                                   | TOTAL                                                                                   | \$ 283,369.78                                                                                                                                                                                                                                                                                                                                                                                                                                                                                                                                                                                                                                                                                                                                                                                                                                                                                                                                                                                                                                                                                                                                                                                                                                                                                                                                                                                                                                                                                                                                                                                                                                                                                                                                                                                                                                                                                                                                                                                                                                                                                                                                                                                                                                                                       | TOTAL                                                                           | \$ 743,311.8                                                                                                                                                                                                                                                                                                                                                                                                                                                                                                                                                                                                                                                                                                                                                                                                                                                                                                                                                                                                                                                                                                                                                                                                                                                                                                                                                                                                                                                                                                                                                                                                                                                                                                                                                                                                                                                                                                                                                                                                                                                                                                                                                                                                                                                                                                                                                                                   |
|                                                                                                                          |                                                                              |                                                                                                                                                                                                                                                                                                                                                                                                                                                                                                                                                                                                                                                                                                                                                                                                                                                                                                                                                                                                                                                                                                                                                                                                                                                                                                                                                                                                                                                                                                                                                                                                                                                                                                                                                                                                                                                                                                                                                                                                                                                                                                                                                                                                                                                                                                                                                                                                                                                                            |                                                                                                                 |                                                                                                                                                                                                                                                                                                                                                                                                                                                                                                                                                                                                                                                                                                                                                                                                                                                                                                                                                                                                                                                                                                                                                                                                                                                                                                                                                                                                                                                                                                                                                                                                                                                                                                                                                                                                                                                                                                                                                                                                                                                                                                                                                                 | 1                                                                                         |                                                                                                                                                                                                                                                                                                                                                                                                                                                                                                                                                                                                                                                                                                                                                                                                                                                                                                                                                                                                                                                                                                                                                                                                                                                                                                                                                                                                                                                                                                                                                                                                                                                                                                                                                                                                                                                                                                                                                                                                                                                                                                                                                                                                                                                                                                                                                                                    |                                                                                         |                                                                                                                                                                                                                                                                                                                                                                                                                                                                                                                                                                                                                                                                                                                                                                                                                                                                                                                                                                                                                                                                                                                                                                                                                                                                                                                                                                                                                                                                                                                                                                                                                                                                                                                                                                                                                                                                                                                                                                                                                                                                                                                                                                                                                                                                                     |                                                                                 |                                                                                                                                                                                                                                                                                                                                                                                                                                                                                                                                                                                                                                                                                                                                                                                                                                                                                                                                                                                                                                                                                                                                                                                                                                                                                                                                                                                                                                                                                                                                                                                                                                                                                                                                                                                                                                                                                                                                                                                                                                                                                                                                                                                                                                                                                                                                                                                                |
| Actual Sales Tax Collected                                                                                               | DOR Baseline                                                                 | \$ 38,823,332.20                                                                                                                                                                                                                                                                                                                                                                                                                                                                                                                                                                                                                                                                                                                                                                                                                                                                                                                                                                                                                                                                                                                                                                                                                                                                                                                                                                                                                                                                                                                                                                                                                                                                                                                                                                                                                                                                                                                                                                                                                                                                                                                                                                                                                                                                                                                                                                                                                                                           |                                                                                                                 | Zero since no sales tax collected in zone                                                                                                                                                                                                                                                                                                                                                                                                                                                                                                                                                                                                                                                                                                                                                                                                                                                                                                                                                                                                                                                                                                                                                                                                                                                                                                                                                                                                                                                                                                                                                                                                                                                                                                                                                                                                                                                                                                                                                                                                                                                                                                                       | DOR Baseline                                                                              | \$ 169,503,177.64                                                                                                                                                                                                                                                                                                                                                                                                                                                                                                                                                                                                                                                                                                                                                                                                                                                                                                                                                                                                                                                                                                                                                                                                                                                                                                                                                                                                                                                                                                                                                                                                                                                                                                                                                                                                                                                                                                                                                                                                                                                                                                                                                                                                                                                                                                                                                                  | DOR Baseline                                                                            | \$ 214,866,527.20                                                                                                                                                                                                                                                                                                                                                                                                                                                                                                                                                                                                                                                                                                                                                                                                                                                                                                                                                                                                                                                                                                                                                                                                                                                                                                                                                                                                                                                                                                                                                                                                                                                                                                                                                                                                                                                                                                                                                                                                                                                                                                                                                                                                                                                                   | DOR Baseline                                                                    | \$ 7,420,660.6                                                                                                                                                                                                                                                                                                                                                                                                                                                                                                                                                                                                                                                                                                                                                                                                                                                                                                                                                                                                                                                                                                                                                                                                                                                                                                                                                                                                                                                                                                                                                                                                                                                                                                                                                                                                                                                                                                                                                                                                                                                                                                                                                                                                                                                                                                                                                                                 |
|                                                                                                                          | 05/01/12 - 04/30/13                                                          | \$ 40,131,399.85                                                                                                                                                                                                                                                                                                                                                                                                                                                                                                                                                                                                                                                                                                                                                                                                                                                                                                                                                                                                                                                                                                                                                                                                                                                                                                                                                                                                                                                                                                                                                                                                                                                                                                                                                                                                                                                                                                                                                                                                                                                                                                                                                                                                                                                                                                                                                                                                                                                           | 05/01/12 - 04/30/13                                                                                             | \$ -                                                                                                                                                                                                                                                                                                                                                                                                                                                                                                                                                                                                                                                                                                                                                                                                                                                                                                                                                                                                                                                                                                                                                                                                                                                                                                                                                                                                                                                                                                                                                                                                                                                                                                                                                                                                                                                                                                                                                                                                                                                                                                                                                            |                                                                                           |                                                                                                                                                                                                                                                                                                                                                                                                                                                                                                                                                                                                                                                                                                                                                                                                                                                                                                                                                                                                                                                                                                                                                                                                                                                                                                                                                                                                                                                                                                                                                                                                                                                                                                                                                                                                                                                                                                                                                                                                                                                                                                                                                                                                                                                                                                                                                                                    |                                                                                         |                                                                                                                                                                                                                                                                                                                                                                                                                                                                                                                                                                                                                                                                                                                                                                                                                                                                                                                                                                                                                                                                                                                                                                                                                                                                                                                                                                                                                                                                                                                                                                                                                                                                                                                                                                                                                                                                                                                                                                                                                                                                                                                                                                                                                                                                                     |                                                                                 |                                                                                                                                                                                                                                                                                                                                                                                                                                                                                                                                                                                                                                                                                                                                                                                                                                                                                                                                                                                                                                                                                                                                                                                                                                                                                                                                                                                                                                                                                                                                                                                                                                                                                                                                                                                                                                                                                                                                                                                                                                                                                                                                                                                                                                                                                                                                                                                                |
|                                                                                                                          | 05/01/13 - 04/30/14                                                          | \$ 41,068,518.12                                                                                                                                                                                                                                                                                                                                                                                                                                                                                                                                                                                                                                                                                                                                                                                                                                                                                                                                                                                                                                                                                                                                                                                                                                                                                                                                                                                                                                                                                                                                                                                                                                                                                                                                                                                                                                                                                                                                                                                                                                                                                                                                                                                                                                                                                                                                                                                                                                                           | 05/01/13 - 04/30/14                                                                                             | \$ -                                                                                                                                                                                                                                                                                                                                                                                                                                                                                                                                                                                                                                                                                                                                                                                                                                                                                                                                                                                                                                                                                                                                                                                                                                                                                                                                                                                                                                                                                                                                                                                                                                                                                                                                                                                                                                                                                                                                                                                                                                                                                                                                                            | 12/01/13 - 11/30/14                                                                       | \$ 175,318,407.57                                                                                                                                                                                                                                                                                                                                                                                                                                                                                                                                                                                                                                                                                                                                                                                                                                                                                                                                                                                                                                                                                                                                                                                                                                                                                                                                                                                                                                                                                                                                                                                                                                                                                                                                                                                                                                                                                                                                                                                                                                                                                                                                                                                                                                                                                                                                                                  |                                                                                         |                                                                                                                                                                                                                                                                                                                                                                                                                                                                                                                                                                                                                                                                                                                                                                                                                                                                                                                                                                                                                                                                                                                                                                                                                                                                                                                                                                                                                                                                                                                                                                                                                                                                                                                                                                                                                                                                                                                                                                                                                                                                                                                                                                                                                                                                                     |                                                                                 |                                                                                                                                                                                                                                                                                                                                                                                                                                                                                                                                                                                                                                                                                                                                                                                                                                                                                                                                                                                                                                                                                                                                                                                                                                                                                                                                                                                                                                                                                                                                                                                                                                                                                                                                                                                                                                                                                                                                                                                                                                                                                                                                                                                                                                                                                                                                                                                                |
|                                                                                                                          | 05/01/14 - 04/30/15                                                          | \$ 43,307,323.55                                                                                                                                                                                                                                                                                                                                                                                                                                                                                                                                                                                                                                                                                                                                                                                                                                                                                                                                                                                                                                                                                                                                                                                                                                                                                                                                                                                                                                                                                                                                                                                                                                                                                                                                                                                                                                                                                                                                                                                                                                                                                                                                                                                                                                                                                                                                                                                                                                                           | 05/01/14 - 04/30/15                                                                                             | \$ -                                                                                                                                                                                                                                                                                                                                                                                                                                                                                                                                                                                                                                                                                                                                                                                                                                                                                                                                                                                                                                                                                                                                                                                                                                                                                                                                                                                                                                                                                                                                                                                                                                                                                                                                                                                                                                                                                                                                                                                                                                                                                                                                                            | 12/01/14 - 11/30/15                                                                       | \$ 186,077,672.33                                                                                                                                                                                                                                                                                                                                                                                                                                                                                                                                                                                                                                                                                                                                                                                                                                                                                                                                                                                                                                                                                                                                                                                                                                                                                                                                                                                                                                                                                                                                                                                                                                                                                                                                                                                                                                                                                                                                                                                                                                                                                                                                                                                                                                                                                                                                                                  |                                                                                         |                                                                                                                                                                                                                                                                                                                                                                                                                                                                                                                                                                                                                                                                                                                                                                                                                                                                                                                                                                                                                                                                                                                                                                                                                                                                                                                                                                                                                                                                                                                                                                                                                                                                                                                                                                                                                                                                                                                                                                                                                                                                                                                                                                                                                                                                                     |                                                                                 |                                                                                                                                                                                                                                                                                                                                                                                                                                                                                                                                                                                                                                                                                                                                                                                                                                                                                                                                                                                                                                                                                                                                                                                                                                                                                                                                                                                                                                                                                                                                                                                                                                                                                                                                                                                                                                                                                                                                                                                                                                                                                                                                                                                                                                                                                                                                                                                                |
|                                                                                                                          | 05/01/15 - 04/30/16                                                          | \$ 46,000,675.45                                                                                                                                                                                                                                                                                                                                                                                                                                                                                                                                                                                                                                                                                                                                                                                                                                                                                                                                                                                                                                                                                                                                                                                                                                                                                                                                                                                                                                                                                                                                                                                                                                                                                                                                                                                                                                                                                                                                                                                                                                                                                                                                                                                                                                                                                                                                                                                                                                                           | 05/01/15 - 04/30/16                                                                                             | \$ -                                                                                                                                                                                                                                                                                                                                                                                                                                                                                                                                                                                                                                                                                                                                                                                                                                                                                                                                                                                                                                                                                                                                                                                                                                                                                                                                                                                                                                                                                                                                                                                                                                                                                                                                                                                                                                                                                                                                                                                                                                                                                                                                                            | 12/01/15 - 11/30/16                                                                       | \$ 190,345,348.33                                                                                                                                                                                                                                                                                                                                                                                                                                                                                                                                                                                                                                                                                                                                                                                                                                                                                                                                                                                                                                                                                                                                                                                                                                                                                                                                                                                                                                                                                                                                                                                                                                                                                                                                                                                                                                                                                                                                                                                                                                                                                                                                                                                                                                                                                                                                                                  | 12/01/15 - 11/30/16                                                                     | \$ 215,798,331.44                                                                                                                                                                                                                                                                                                                                                                                                                                                                                                                                                                                                                                                                                                                                                                                                                                                                                                                                                                                                                                                                                                                                                                                                                                                                                                                                                                                                                                                                                                                                                                                                                                                                                                                                                                                                                                                                                                                                                                                                                                                                                                                                                                                                                                                                   | 12/01/15 - 11/30/16                                                             | \$ 8,111,775.1                                                                                                                                                                                                                                                                                                                                                                                                                                                                                                                                                                                                                                                                                                                                                                                                                                                                                                                                                                                                                                                                                                                                                                                                                                                                                                                                                                                                                                                                                                                                                                                                                                                                                                                                                                                                                                                                                                                                                                                                                                                                                                                                                                                                                                                                                                                                                                                 |
|                                                                                                                          | 05/01/16 - 04/30/17                                                          | \$ 46,439,797.09                                                                                                                                                                                                                                                                                                                                                                                                                                                                                                                                                                                                                                                                                                                                                                                                                                                                                                                                                                                                                                                                                                                                                                                                                                                                                                                                                                                                                                                                                                                                                                                                                                                                                                                                                                                                                                                                                                                                                                                                                                                                                                                                                                                                                                                                                                                                                                                                                                                           | 05/01/16 - 04/30/17                                                                                             | \$ -                                                                                                                                                                                                                                                                                                                                                                                                                                                                                                                                                                                                                                                                                                                                                                                                                                                                                                                                                                                                                                                                                                                                                                                                                                                                                                                                                                                                                                                                                                                                                                                                                                                                                                                                                                                                                                                                                                                                                                                                                                                                                                                                                            | 12/01/16 - 11/30/17                                                                       | \$ 197,288,795.06                                                                                                                                                                                                                                                                                                                                                                                                                                                                                                                                                                                                                                                                                                                                                                                                                                                                                                                                                                                                                                                                                                                                                                                                                                                                                                                                                                                                                                                                                                                                                                                                                                                                                                                                                                                                                                                                                                                                                                                                                                                                                                                                                                                                                                                                                                                                                                  | 12/01/16 - 11/30/17                                                                     | \$ 222,143,119.13                                                                                                                                                                                                                                                                                                                                                                                                                                                                                                                                                                                                                                                                                                                                                                                                                                                                                                                                                                                                                                                                                                                                                                                                                                                                                                                                                                                                                                                                                                                                                                                                                                                                                                                                                                                                                                                                                                                                                                                                                                                                                                                                                                                                                                                                   | 12/01/16 - 11/30/17                                                             | \$ 8,215,832.4                                                                                                                                                                                                                                                                                                                                                                                                                                                                                                                                                                                                                                                                                                                                                                                                                                                                                                                                                                                                                                                                                                                                                                                                                                                                                                                                                                                                                                                                                                                                                                                                                                                                                                                                                                                                                                                                                                                                                                                                                                                                                                                                                                                                                                                                                                                                                                                 |
|                                                                                                                          | 05/01/17 - 04/30/18                                                          | \$ 48,812,637.38                                                                                                                                                                                                                                                                                                                                                                                                                                                                                                                                                                                                                                                                                                                                                                                                                                                                                                                                                                                                                                                                                                                                                                                                                                                                                                                                                                                                                                                                                                                                                                                                                                                                                                                                                                                                                                                                                                                                                                                                                                                                                                                                                                                                                                                                                                                                                                                                                                                           | 05/01/17 - 04/30/18                                                                                             | s -                                                                                                                                                                                                                                                                                                                                                                                                                                                                                                                                                                                                                                                                                                                                                                                                                                                                                                                                                                                                                                                                                                                                                                                                                                                                                                                                                                                                                                                                                                                                                                                                                                                                                                                                                                                                                                                                                                                                                                                                                                                                                                                                                             | 12/01/17 - 11/30/18                                                                       | \$ 208,007,252.78                                                                                                                                                                                                                                                                                                                                                                                                                                                                                                                                                                                                                                                                                                                                                                                                                                                                                                                                                                                                                                                                                                                                                                                                                                                                                                                                                                                                                                                                                                                                                                                                                                                                                                                                                                                                                                                                                                                                                                                                                                                                                                                                                                                                                                                                                                                                                                  | 12/01/17 - 11/30/18                                                                     | \$ 214,610,022.15                                                                                                                                                                                                                                                                                                                                                                                                                                                                                                                                                                                                                                                                                                                                                                                                                                                                                                                                                                                                                                                                                                                                                                                                                                                                                                                                                                                                                                                                                                                                                                                                                                                                                                                                                                                                                                                                                                                                                                                                                                                                                                                                                                                                                                                                   | 12/01/17 - 11/30/18                                                             | \$ 8,465,793.4                                                                                                                                                                                                                                                                                                                                                                                                                                                                                                                                                                                                                                                                                                                                                                                                                                                                                                                                                                                                                                                                                                                                                                                                                                                                                                                                                                                                                                                                                                                                                                                                                                                                                                                                                                                                                                                                                                                                                                                                                                                                                                                                                                                                                                                                                                                                                                                 |
|                                                                                                                          | 05/01/18 - 04/30/19                                                          | \$ 47,418,198,02                                                                                                                                                                                                                                                                                                                                                                                                                                                                                                                                                                                                                                                                                                                                                                                                                                                                                                                                                                                                                                                                                                                                                                                                                                                                                                                                                                                                                                                                                                                                                                                                                                                                                                                                                                                                                                                                                                                                                                                                                                                                                                                                                                                                                                                                                                                                                                                                                                                           | 05/01/18 - 04/30/19                                                                                             | \$ 1,262,725.42                                                                                                                                                                                                                                                                                                                                                                                                                                                                                                                                                                                                                                                                                                                                                                                                                                                                                                                                                                                                                                                                                                                                                                                                                                                                                                                                                                                                                                                                                                                                                                                                                                                                                                                                                                                                                                                                                                                                                                                                                                                                                                                                                 | 12/01/18 - 11/30/19                                                                       | \$ 207.828.770.86                                                                                                                                                                                                                                                                                                                                                                                                                                                                                                                                                                                                                                                                                                                                                                                                                                                                                                                                                                                                                                                                                                                                                                                                                                                                                                                                                                                                                                                                                                                                                                                                                                                                                                                                                                                                                                                                                                                                                                                                                                                                                                                                                                                                                                                                                                                                                                  | 12/01/18 - 11/30/19                                                                     | S 222.142.818.40                                                                                                                                                                                                                                                                                                                                                                                                                                                                                                                                                                                                                                                                                                                                                                                                                                                                                                                                                                                                                                                                                                                                                                                                                                                                                                                                                                                                                                                                                                                                                                                                                                                                                                                                                                                                                                                                                                                                                                                                                                                                                                                                                                                                                                                                    | 12/01/18 - 11/30/19                                                             | S 8.518.801.9                                                                                                                                                                                                                                                                                                                                                                                                                                                                                                                                                                                                                                                                                                                                                                                                                                                                                                                                                                                                                                                                                                                                                                                                                                                                                                                                                                                                                                                                                                                                                                                                                                                                                                                                                                                                                                                                                                                                                                                                                                                                                                                                                                                                                                                                                                                                                                                  |
|                                                                                                                          | 05/01/19 - 04/30/20                                                          | \$ 50,148,404.89                                                                                                                                                                                                                                                                                                                                                                                                                                                                                                                                                                                                                                                                                                                                                                                                                                                                                                                                                                                                                                                                                                                                                                                                                                                                                                                                                                                                                                                                                                                                                                                                                                                                                                                                                                                                                                                                                                                                                                                                                                                                                                                                                                                                                                                                                                                                                                                                                                                           | 05/01/19 - 04/30/20                                                                                             | \$ 6,220,344.87                                                                                                                                                                                                                                                                                                                                                                                                                                                                                                                                                                                                                                                                                                                                                                                                                                                                                                                                                                                                                                                                                                                                                                                                                                                                                                                                                                                                                                                                                                                                                                                                                                                                                                                                                                                                                                                                                                                                                                                                                                                                                                                                                 |                                                                                           |                                                                                                                                                                                                                                                                                                                                                                                                                                                                                                                                                                                                                                                                                                                                                                                                                                                                                                                                                                                                                                                                                                                                                                                                                                                                                                                                                                                                                                                                                                                                                                                                                                                                                                                                                                                                                                                                                                                                                                                                                                                                                                                                                                                                                                                                                                                                                                                    |                                                                                         |                                                                                                                                                                                                                                                                                                                                                                                                                                                                                                                                                                                                                                                                                                                                                                                                                                                                                                                                                                                                                                                                                                                                                                                                                                                                                                                                                                                                                                                                                                                                                                                                                                                                                                                                                                                                                                                                                                                                                                                                                                                                                                                                                                                                                                                                                     |                                                                                 | •                                                                                                                                                                                                                                                                                                                                                                                                                                                                                                                                                                                                                                                                                                                                                                                                                                                                                                                                                                                                                                                                                                                                                                                                                                                                                                                                                                                                                                                                                                                                                                                                                                                                                                                                                                                                                                                                                                                                                                                                                                                                                                                                                                                                                                                                                                                                                                                              |
|                                                                                                                          |                                                                              |                                                                                                                                                                                                                                                                                                                                                                                                                                                                                                                                                                                                                                                                                                                                                                                                                                                                                                                                                                                                                                                                                                                                                                                                                                                                                                                                                                                                                                                                                                                                                                                                                                                                                                                                                                                                                                                                                                                                                                                                                                                                                                                                                                                                                                                                                                                                                                                                                                                                            |                                                                                                                 |                                                                                                                                                                                                                                                                                                                                                                                                                                                                                                                                                                                                                                                                                                                                                                                                                                                                                                                                                                                                                                                                                                                                                                                                                                                                                                                                                                                                                                                                                                                                                                                                                                                                                                                                                                                                                                                                                                                                                                                                                                                                                                                                                                 | •                                                                                         |                                                                                                                                                                                                                                                                                                                                                                                                                                                                                                                                                                                                                                                                                                                                                                                                                                                                                                                                                                                                                                                                                                                                                                                                                                                                                                                                                                                                                                                                                                                                                                                                                                                                                                                                                                                                                                                                                                                                                                                                                                                                                                                                                                                                                                                                                                                                                                                    |                                                                                         |                                                                                                                                                                                                                                                                                                                                                                                                                                                                                                                                                                                                                                                                                                                                                                                                                                                                                                                                                                                                                                                                                                                                                                                                                                                                                                                                                                                                                                                                                                                                                                                                                                                                                                                                                                                                                                                                                                                                                                                                                                                                                                                                                                                                                                                                                     |                                                                                 |                                                                                                                                                                                                                                                                                                                                                                                                                                                                                                                                                                                                                                                                                                                                                                                                                                                                                                                                                                                                                                                                                                                                                                                                                                                                                                                                                                                                                                                                                                                                                                                                                                                                                                                                                                                                                                                                                                                                                                                                                                                                                                                                                                                                                                                                                                                                                                                                |
| Project Expenditures *                                                                                                   | 2012-2013                                                                    | s -                                                                                                                                                                                                                                                                                                                                                                                                                                                                                                                                                                                                                                                                                                                                                                                                                                                                                                                                                                                                                                                                                                                                                                                                                                                                                                                                                                                                                                                                                                                                                                                                                                                                                                                                                                                                                                                                                                                                                                                                                                                                                                                                                                                                                                                                                                                                                                                                                                                                        | 2012-2013                                                                                                       | s -                                                                                                                                                                                                                                                                                                                                                                                                                                                                                                                                                                                                                                                                                                                                                                                                                                                                                                                                                                                                                                                                                                                                                                                                                                                                                                                                                                                                                                                                                                                                                                                                                                                                                                                                                                                                                                                                                                                                                                                                                                                                                                                                                             |                                                                                           |                                                                                                                                                                                                                                                                                                                                                                                                                                                                                                                                                                                                                                                                                                                                                                                                                                                                                                                                                                                                                                                                                                                                                                                                                                                                                                                                                                                                                                                                                                                                                                                                                                                                                                                                                                                                                                                                                                                                                                                                                                                                                                                                                                                                                                                                                                                                                                                    |                                                                                         |                                                                                                                                                                                                                                                                                                                                                                                                                                                                                                                                                                                                                                                                                                                                                                                                                                                                                                                                                                                                                                                                                                                                                                                                                                                                                                                                                                                                                                                                                                                                                                                                                                                                                                                                                                                                                                                                                                                                                                                                                                                                                                                                                                                                                                                                                     |                                                                                 |                                                                                                                                                                                                                                                                                                                                                                                                                                                                                                                                                                                                                                                                                                                                                                                                                                                                                                                                                                                                                                                                                                                                                                                                                                                                                                                                                                                                                                                                                                                                                                                                                                                                                                                                                                                                                                                                                                                                                                                                                                                                                                                                                                                                                                                                                                                                                                                                |
|                                                                                                                          | 2013-2014                                                                    | \$ 554,298.57                                                                                                                                                                                                                                                                                                                                                                                                                                                                                                                                                                                                                                                                                                                                                                                                                                                                                                                                                                                                                                                                                                                                                                                                                                                                                                                                                                                                                                                                                                                                                                                                                                                                                                                                                                                                                                                                                                                                                                                                                                                                                                                                                                                                                                                                                                                                                                                                                                                              | 2013-2014                                                                                                       | ς .                                                                                                                                                                                                                                                                                                                                                                                                                                                                                                                                                                                                                                                                                                                                                                                                                                                                                                                                                                                                                                                                                                                                                                                                                                                                                                                                                                                                                                                                                                                                                                                                                                                                                                                                                                                                                                                                                                                                                                                                                                                                                                                                                             | CY 2014                                                                                   | \$ 6,180.13                                                                                                                                                                                                                                                                                                                                                                                                                                                                                                                                                                                                                                                                                                                                                                                                                                                                                                                                                                                                                                                                                                                                                                                                                                                                                                                                                                                                                                                                                                                                                                                                                                                                                                                                                                                                                                                                                                                                                                                                                                                                                                                                                                                                                                                                                                                                                                        |                                                                                         |                                                                                                                                                                                                                                                                                                                                                                                                                                                                                                                                                                                                                                                                                                                                                                                                                                                                                                                                                                                                                                                                                                                                                                                                                                                                                                                                                                                                                                                                                                                                                                                                                                                                                                                                                                                                                                                                                                                                                                                                                                                                                                                                                                                                                                                                                     |                                                                                 |                                                                                                                                                                                                                                                                                                                                                                                                                                                                                                                                                                                                                                                                                                                                                                                                                                                                                                                                                                                                                                                                                                                                                                                                                                                                                                                                                                                                                                                                                                                                                                                                                                                                                                                                                                                                                                                                                                                                                                                                                                                                                                                                                                                                                                                                                                                                                                                                |
| * May include expenditures                                                                                               | 2014-2015                                                                    | \$ 302,677.99                                                                                                                                                                                                                                                                                                                                                                                                                                                                                                                                                                                                                                                                                                                                                                                                                                                                                                                                                                                                                                                                                                                                                                                                                                                                                                                                                                                                                                                                                                                                                                                                                                                                                                                                                                                                                                                                                                                                                                                                                                                                                                                                                                                                                                                                                                                                                                                                                                                              | 2014-2015                                                                                                       | \$ -                                                                                                                                                                                                                                                                                                                                                                                                                                                                                                                                                                                                                                                                                                                                                                                                                                                                                                                                                                                                                                                                                                                                                                                                                                                                                                                                                                                                                                                                                                                                                                                                                                                                                                                                                                                                                                                                                                                                                                                                                                                                                                                                                            | CY 2015                                                                                   | \$ 19,564.00                                                                                                                                                                                                                                                                                                                                                                                                                                                                                                                                                                                                                                                                                                                                                                                                                                                                                                                                                                                                                                                                                                                                                                                                                                                                                                                                                                                                                                                                                                                                                                                                                                                                                                                                                                                                                                                                                                                                                                                                                                                                                                                                                                                                                                                                                                                                                                       |                                                                                         |                                                                                                                                                                                                                                                                                                                                                                                                                                                                                                                                                                                                                                                                                                                                                                                                                                                                                                                                                                                                                                                                                                                                                                                                                                                                                                                                                                                                                                                                                                                                                                                                                                                                                                                                                                                                                                                                                                                                                                                                                                                                                                                                                                                                                                                                                     |                                                                                 |                                                                                                                                                                                                                                                                                                                                                                                                                                                                                                                                                                                                                                                                                                                                                                                                                                                                                                                                                                                                                                                                                                                                                                                                                                                                                                                                                                                                                                                                                                                                                                                                                                                                                                                                                                                                                                                                                                                                                                                                                                                                                                                                                                                                                                                                                                                                                                                                |
| funding by Dedicated Revenue                                                                                             | 2015-2016                                                                    |                                                                                                                                                                                                                                                                                                                                                                                                                                                                                                                                                                                                                                                                                                                                                                                                                                                                                                                                                                                                                                                                                                                                                                                                                                                                                                                                                                                                                                                                                                                                                                                                                                                                                                                                                                                                                                                                                                                                                                                                                                                                                                                                                                                                                                                                                                                                                                                                                                                                            | 2015-2016                                                                                                       |                                                                                                                                                                                                                                                                                                                                                                                                                                                                                                                                                                                                                                                                                                                                                                                                                                                                                                                                                                                                                                                                                                                                                                                                                                                                                                                                                                                                                                                                                                                                                                                                                                                                                                                                                                                                                                                                                                                                                                                                                                                                                                                                                                 |                                                                                           | \$ 43,494,44                                                                                                                                                                                                                                                                                                                                                                                                                                                                                                                                                                                                                                                                                                                                                                                                                                                                                                                                                                                                                                                                                                                                                                                                                                                                                                                                                                                                                                                                                                                                                                                                                                                                                                                                                                                                                                                                                                                                                                                                                                                                                                                                                                                                                                                                                                                                                                       |                                                                                         |                                                                                                                                                                                                                                                                                                                                                                                                                                                                                                                                                                                                                                                                                                                                                                                                                                                                                                                                                                                                                                                                                                                                                                                                                                                                                                                                                                                                                                                                                                                                                                                                                                                                                                                                                                                                                                                                                                                                                                                                                                                                                                                                                                                                                                                                                     |                                                                                 |                                                                                                                                                                                                                                                                                                                                                                                                                                                                                                                                                                                                                                                                                                                                                                                                                                                                                                                                                                                                                                                                                                                                                                                                                                                                                                                                                                                                                                                                                                                                                                                                                                                                                                                                                                                                                                                                                                                                                                                                                                                                                                                                                                                                                                                                                                                                                                                                |
| and other sources                                                                                                        | 2016-2017                                                                    | 506 720 34                                                                                                                                                                                                                                                                                                                                                                                                                                                                                                                                                                                                                                                                                                                                                                                                                                                                                                                                                                                                                                                                                                                                                                                                                                                                                                                                                                                                                                                                                                                                                                                                                                                                                                                                                                                                                                                                                                                                                                                                                                                                                                                                                                                                                                                                                                                                                                                                                                                                 |                                                                                                                 | ٠ -                                                                                                                                                                                                                                                                                                                                                                                                                                                                                                                                                                                                                                                                                                                                                                                                                                                                                                                                                                                                                                                                                                                                                                                                                                                                                                                                                                                                                                                                                                                                                                                                                                                                                                                                                                                                                                                                                                                                                                                                                                                                                                                                                             |                                                                                           |                                                                                                                                                                                                                                                                                                                                                                                                                                                                                                                                                                                                                                                                                                                                                                                                                                                                                                                                                                                                                                                                                                                                                                                                                                                                                                                                                                                                                                                                                                                                                                                                                                                                                                                                                                                                                                                                                                                                                                                                                                                                                                                                                                                                                                                                                                                                                                                    |                                                                                         |                                                                                                                                                                                                                                                                                                                                                                                                                                                                                                                                                                                                                                                                                                                                                                                                                                                                                                                                                                                                                                                                                                                                                                                                                                                                                                                                                                                                                                                                                                                                                                                                                                                                                                                                                                                                                                                                                                                                                                                                                                                                                                                                                                                                                                                                                     |                                                                                 |                                                                                                                                                                                                                                                                                                                                                                                                                                                                                                                                                                                                                                                                                                                                                                                                                                                                                                                                                                                                                                                                                                                                                                                                                                                                                                                                                                                                                                                                                                                                                                                                                                                                                                                                                                                                                                                                                                                                                                                                                                                                                                                                                                                                                                                                                                                                                                                                |
|                                                                                                                          |                                                                              | \$ 506,720.34<br>\$ 258,346.09                                                                                                                                                                                                                                                                                                                                                                                                                                                                                                                                                                                                                                                                                                                                                                                                                                                                                                                                                                                                                                                                                                                                                                                                                                                                                                                                                                                                                                                                                                                                                                                                                                                                                                                                                                                                                                                                                                                                                                                                                                                                                                                                                                                                                                                                                                                                                                                                                                             |                                                                                                                 | \$ -                                                                                                                                                                                                                                                                                                                                                                                                                                                                                                                                                                                                                                                                                                                                                                                                                                                                                                                                                                                                                                                                                                                                                                                                                                                                                                                                                                                                                                                                                                                                                                                                                                                                                                                                                                                                                                                                                                                                                                                                                                                                                                                                                            | CY 2016                                                                                   |                                                                                                                                                                                                                                                                                                                                                                                                                                                                                                                                                                                                                                                                                                                                                                                                                                                                                                                                                                                                                                                                                                                                                                                                                                                                                                                                                                                                                                                                                                                                                                                                                                                                                                                                                                                                                                                                                                                                                                                                                                                                                                                                                                                                                                                                                                                                                                                    | 2016-2017                                                                               | ς .                                                                                                                                                                                                                                                                                                                                                                                                                                                                                                                                                                                                                                                                                                                                                                                                                                                                                                                                                                                                                                                                                                                                                                                                                                                                                                                                                                                                                                                                                                                                                                                                                                                                                                                                                                                                                                                                                                                                                                                                                                                                                                                                                                                                                                                                                 | CY 2017                                                                         | \$ 36.252                                                                                                                                                                                                                                                                                                                                                                                                                                                                                                                                                                                                                                                                                                                                                                                                                                                                                                                                                                                                                                                                                                                                                                                                                                                                                                                                                                                                                                                                                                                                                                                                                                                                                                                                                                                                                                                                                                                                                                                                                                                                                                                                                                                                                                                                                                                                                                                      |
|                                                                                                                          | 2017-2018                                                                    | \$ 258,346.09                                                                                                                                                                                                                                                                                                                                                                                                                                                                                                                                                                                                                                                                                                                                                                                                                                                                                                                                                                                                                                                                                                                                                                                                                                                                                                                                                                                                                                                                                                                                                                                                                                                                                                                                                                                                                                                                                                                                                                                                                                                                                                                                                                                                                                                                                                                                                                                                                                                              | 2016-2017                                                                                                       | \$ -<br>\$ -                                                                                                                                                                                                                                                                                                                                                                                                                                                                                                                                                                                                                                                                                                                                                                                                                                                                                                                                                                                                                                                                                                                                                                                                                                                                                                                                                                                                                                                                                                                                                                                                                                                                                                                                                                                                                                                                                                                                                                                                                                                                                                                                                    | CY 2017                                                                                   | \$ 13,807,676.00                                                                                                                                                                                                                                                                                                                                                                                                                                                                                                                                                                                                                                                                                                                                                                                                                                                                                                                                                                                                                                                                                                                                                                                                                                                                                                                                                                                                                                                                                                                                                                                                                                                                                                                                                                                                                                                                                                                                                                                                                                                                                                                                                                                                                                                                                                                                                                   | 2016-2017                                                                               | \$ -<br>\$ 28.061.77                                                                                                                                                                                                                                                                                                                                                                                                                                                                                                                                                                                                                                                                                                                                                                                                                                                                                                                                                                                                                                                                                                                                                                                                                                                                                                                                                                                                                                                                                                                                                                                                                                                                                                                                                                                                                                                                                                                                                                                                                                                                                                                                                                                                                                                                | CY 2017                                                                         | \$ 36,252.1                                                                                                                                                                                                                                                                                                                                                                                                                                                                                                                                                                                                                                                                                                                                                                                                                                                                                                                                                                                                                                                                                                                                                                                                                                                                                                                                                                                                                                                                                                                                                                                                                                                                                                                                                                                                                                                                                                                                                                                                                                                                                                                                                                                                                                                                                                                                                                                    |
|                                                                                                                          | 2017-2018                                                                    | \$ 258,346.09<br>\$ 4,796,348.89                                                                                                                                                                                                                                                                                                                                                                                                                                                                                                                                                                                                                                                                                                                                                                                                                                                                                                                                                                                                                                                                                                                                                                                                                                                                                                                                                                                                                                                                                                                                                                                                                                                                                                                                                                                                                                                                                                                                                                                                                                                                                                                                                                                                                                                                                                                                                                                                                                           | 2016-2017<br>2017-2018                                                                                          | \$ -<br>\$ -<br>\$ -                                                                                                                                                                                                                                                                                                                                                                                                                                                                                                                                                                                                                                                                                                                                                                                                                                                                                                                                                                                                                                                                                                                                                                                                                                                                                                                                                                                                                                                                                                                                                                                                                                                                                                                                                                                                                                                                                                                                                                                                                                                                                                                                            | CY 2017<br>CY 2018                                                                        | \$ 13,807,676.00<br>\$ 28,273,266.00                                                                                                                                                                                                                                                                                                                                                                                                                                                                                                                                                                                                                                                                                                                                                                                                                                                                                                                                                                                                                                                                                                                                                                                                                                                                                                                                                                                                                                                                                                                                                                                                                                                                                                                                                                                                                                                                                                                                                                                                                                                                                                                                                                                                                                                                                                                                               | 2017-2018                                                                               | \$ - \$ 28,061.72                                                                                                                                                                                                                                                                                                                                                                                                                                                                                                                                                                                                                                                                                                                                                                                                                                                                                                                                                                                                                                                                                                                                                                                                                                                                                                                                                                                                                                                                                                                                                                                                                                                                                                                                                                                                                                                                                                                                                                                                                                                                                                                                                                                                                                                                   | CY 2018                                                                         | \$ 13,207.                                                                                                                                                                                                                                                                                                                                                                                                                                                                                                                                                                                                                                                                                                                                                                                                                                                                                                                                                                                                                                                                                                                                                                                                                                                                                                                                                                                                                                                                                                                                                                                                                                                                                                                                                                                                                                                                                                                                                                                                                                                                                                                                                                                                                                                                                                                                                                                     |
|                                                                                                                          | 2018-2019                                                                    | \$ 258,346.09<br>\$ 4,796,348.89<br>\$ 2,675,078.37                                                                                                                                                                                                                                                                                                                                                                                                                                                                                                                                                                                                                                                                                                                                                                                                                                                                                                                                                                                                                                                                                                                                                                                                                                                                                                                                                                                                                                                                                                                                                                                                                                                                                                                                                                                                                                                                                                                                                                                                                                                                                                                                                                                                                                                                                                                                                                                                                        | 2016-2017<br>2017-2018<br>2018-2019                                                                             | \$ -<br>\$ -<br>\$ -<br>\$ -<br>\$ 529,490,833,400                                                                                                                                                                                                                                                                                                                                                                                                                                                                                                                                                                                                                                                                                                                                                                                                                                                                                                                                                                                                                                                                                                                                                                                                                                                                                                                                                                                                                                                                                                                                                                                                                                                                                                                                                                                                                                                                                                                                                                                                                                                                                                              | CY 2017<br>CY 2018<br>CY 2019                                                             | \$ 13,807,676.00<br>\$ 28,273,266.00<br>\$ 40,671,992.00                                                                                                                                                                                                                                                                                                                                                                                                                                                                                                                                                                                                                                                                                                                                                                                                                                                                                                                                                                                                                                                                                                                                                                                                                                                                                                                                                                                                                                                                                                                                                                                                                                                                                                                                                                                                                                                                                                                                                                                                                                                                                                                                                                                                                                                                                                                           | 2017-2018<br>2018-2019                                                                  | Zero dollars expended from RTA funds                                                                                                                                                                                                                                                                                                                                                                                                                                                                                                                                                                                                                                                                                                                                                                                                                                                                                                                                                                                                                                                                                                                                                                                                                                                                                                                                                                                                                                                                                                                                                                                                                                                                                                                                                                                                                                                                                                                                                                                                                                                                                                                                                                                                                                                | CY 2018<br>CY 2019                                                              | \$ 13,207.<br>\$ 57,346.                                                                                                                                                                                                                                                                                                                                                                                                                                                                                                                                                                                                                                                                                                                                                                                                                                                                                                                                                                                                                                                                                                                                                                                                                                                                                                                                                                                                                                                                                                                                                                                                                                                                                                                                                                                                                                                                                                                                                                                                                                                                                                                                                                                                                                                                                                                                                                       |
|                                                                                                                          | 2018-2019<br>2019-2020                                                       | \$ 258,346.09<br>\$ 4,796,348.89<br>\$ 2,675,078.37<br>\$ 3,480,765.74                                                                                                                                                                                                                                                                                                                                                                                                                                                                                                                                                                                                                                                                                                                                                                                                                                                                                                                                                                                                                                                                                                                                                                                                                                                                                                                                                                                                                                                                                                                                                                                                                                                                                                                                                                                                                                                                                                                                                                                                                                                                                                                                                                                                                                                                                                                                                                                                     | 2016-2017<br>2017-2018<br>2018-2019<br>2019-2020*                                                               | \$ -<br>\$ -<br>\$ -<br>\$ 5<br>\$ 539,490,833.40                                                                                                                                                                                                                                                                                                                                                                                                                                                                                                                                                                                                                                                                                                                                                                                                                                                                                                                                                                                                                                                                                                                                                                                                                                                                                                                                                                                                                                                                                                                                                                                                                                                                                                                                                                                                                                                                                                                                                                                                                                                                                                               | CY 2017<br>CY 2018<br>CY 2019<br>CY 2020                                                  | \$ 13,807,676.00<br>\$ 28,273,266.00<br>\$ 40,671,992.00<br>Data not yet available                                                                                                                                                                                                                                                                                                                                                                                                                                                                                                                                                                                                                                                                                                                                                                                                                                                                                                                                                                                                                                                                                                                                                                                                                                                                                                                                                                                                                                                                                                                                                                                                                                                                                                                                                                                                                                                                                                                                                                                                                                                                                                                                                                                                                                                                                                 | 2017-2018<br>2018-2019<br>2019-2020                                                     | Zero dollars expended from RTA funds  Data not yet available                                                                                                                                                                                                                                                                                                                                                                                                                                                                                                                                                                                                                                                                                                                                                                                                                                                                                                                                                                                                                                                                                                                                                                                                                                                                                                                                                                                                                                                                                                                                                                                                                                                                                                                                                                                                                                                                                                                                                                                                                                                                                                                                                                                                                        | CY 2018<br>CY 2019<br>CY 2020                                                   | \$ 13,207.<br>\$ 57,346.<br>Data not yet available                                                                                                                                                                                                                                                                                                                                                                                                                                                                                                                                                                                                                                                                                                                                                                                                                                                                                                                                                                                                                                                                                                                                                                                                                                                                                                                                                                                                                                                                                                                                                                                                                                                                                                                                                                                                                                                                                                                                                                                                                                                                                                                                                                                                                                                                                                                                             |
|                                                                                                                          | 2018-2019<br>2019-2020<br>TOTAL                                              | \$ 258,346.09<br>\$ 4,796,348.89<br>\$ 2,675,078.37<br>\$ 3,480,765.74<br>\$ 12,574,235.99                                                                                                                                                                                                                                                                                                                                                                                                                                                                                                                                                                                                                                                                                                                                                                                                                                                                                                                                                                                                                                                                                                                                                                                                                                                                                                                                                                                                                                                                                                                                                                                                                                                                                                                                                                                                                                                                                                                                                                                                                                                                                                                                                                                                                                                                                                                                                                                 | 2016-2017<br>2017-2018<br>2018-2019<br>2019-2020*<br>TOTAL                                                      | \$ 539,490,833.40                                                                                                                                                                                                                                                                                                                                                                                                                                                                                                                                                                                                                                                                                                                                                                                                                                                                                                                                                                                                                                                                                                                                                                                                                                                                                                                                                                                                                                                                                                                                                                                                                                                                                                                                                                                                                                                                                                                                                                                                                                                                                                                                               | CY 2017<br>CY 2018<br>CY 2019<br>CY 2020<br>TOTAL                                         | \$ 13,807,676.00<br>\$ 28,273,266.00<br>\$ 40,671,992.00<br>Data not yet available<br>\$ 82,822,172.57                                                                                                                                                                                                                                                                                                                                                                                                                                                                                                                                                                                                                                                                                                                                                                                                                                                                                                                                                                                                                                                                                                                                                                                                                                                                                                                                                                                                                                                                                                                                                                                                                                                                                                                                                                                                                                                                                                                                                                                                                                                                                                                                                                                                                                                                             | 2017-2018<br>2018-2019<br>2019-2020<br>TOTAL                                            | Zero dollars expended from RTA funds Data not yet available \$ 28,061.72                                                                                                                                                                                                                                                                                                                                                                                                                                                                                                                                                                                                                                                                                                                                                                                                                                                                                                                                                                                                                                                                                                                                                                                                                                                                                                                                                                                                                                                                                                                                                                                                                                                                                                                                                                                                                                                                                                                                                                                                                                                                                                                                                                                                            | CY 2018<br>CY 2019<br>CY 2020<br>TOTAL                                          | \$ 13,207.0 \$ 57,346.0 Data not yet available \$ 106,805.0                                                                                                                                                                                                                                                                                                                                                                                                                                                                                                                                                                                                                                                                                                                                                                                                                                                                                                                                                                                                                                                                                                                                                                                                                                                                                                                                                                                                                                                                                                                                                                                                                                                                                                                                                                                                                                                                                                                                                                                                                                                                                                                                                                                                                                                                                                                                    |
|                                                                                                                          | 2018-2019<br>2019-2020                                                       | \$ 258,346.09<br>\$ 4,796,348.89<br>\$ 2,675,078.37<br>\$ 3,480,765.74<br>\$ 12,574,235.99                                                                                                                                                                                                                                                                                                                                                                                                                                                                                                                                                                                                                                                                                                                                                                                                                                                                                                                                                                                                                                                                                                                                                                                                                                                                                                                                                                                                                                                                                                                                                                                                                                                                                                                                                                                                                                                                                                                                                                                                                                                                                                                                                                                                                                                                                                                                                                                 | 2016-2017 2017-2018 2018-2019 2019-2020* TOTAL **data from Aurora Annual Recort, Amount reported                |                                                                                                                                                                                                                                                                                                                                                                                                                                                                                                                                                                                                                                                                                                                                                                                                                                                                                                                                                                                                                                                                                                                                                                                                                                                                                                                                                                                                                                                                                                                                                                                                                                                                                                                                                                                                                                                                                                                                                                                                                                                                                                                                                                 | CY 2017<br>CY 2018<br>CY 2019<br>CY 2020                                                  | \$ 13,807,676.00<br>\$ 28,273,266.00<br>\$ 40,671,992.00<br>Data not yet available<br>\$ 82,822,172.57                                                                                                                                                                                                                                                                                                                                                                                                                                                                                                                                                                                                                                                                                                                                                                                                                                                                                                                                                                                                                                                                                                                                                                                                                                                                                                                                                                                                                                                                                                                                                                                                                                                                                                                                                                                                                                                                                                                                                                                                                                                                                                                                                                                                                                                                             | 2017-2018<br>2018-2019<br>2019-2020                                                     | Zero dollars expended from RTA funds Data not yet available \$ 28,061.72                                                                                                                                                                                                                                                                                                                                                                                                                                                                                                                                                                                                                                                                                                                                                                                                                                                                                                                                                                                                                                                                                                                                                                                                                                                                                                                                                                                                                                                                                                                                                                                                                                                                                                                                                                                                                                                                                                                                                                                                                                                                                                                                                                                                            | CY 2018<br>CY 2019<br>CY 2020                                                   | \$ 13,207.0 \$ 57,346.0 Data not yet available \$ 106,805.0                                                                                                                                                                                                                                                                                                                                                                                                                                                                                                                                                                                                                                                                                                                                                                                                                                                                                                                                                                                                                                                                                                                                                                                                                                                                                                                                                                                                                                                                                                                                                                                                                                                                                                                                                                                                                                                                                                                                                                                                                                                                                                                                                                                                                                                                                                                                    |
|                                                                                                                          | 2018-2019<br>2019-2020<br>TOTAL                                              | \$ 258,346.09<br>\$ 4,796,348.89<br>\$ 2,675,078.37<br>\$ 3,480,765.74<br>\$ 12,574,235.99                                                                                                                                                                                                                                                                                                                                                                                                                                                                                                                                                                                                                                                                                                                                                                                                                                                                                                                                                                                                                                                                                                                                                                                                                                                                                                                                                                                                                                                                                                                                                                                                                                                                                                                                                                                                                                                                                                                                                                                                                                                                                                                                                                                                                                                                                                                                                                                 | 2016-2017 2017-2018 2018-2019 2019-2020* TOTAL **data from Aurora Annual Recort, Amount reported                | \$ 539,490,833.40 Includes certified Elieible Costs of which the majority were funded                                                                                                                                                                                                                                                                                                                                                                                                                                                                                                                                                                                                                                                                                                                                                                                                                                                                                                                                                                                                                                                                                                                                                                                                                                                                                                                                                                                                                                                                                                                                                                                                                                                                                                                                                                                                                                                                                                                                                                                                                                                                           | CY 2017<br>CY 2018<br>CY 2019<br>CY 2020<br>TOTAL                                         | \$ 13,807,676.00<br>\$ 28,273,266.00<br>\$ 40,671,992.00<br>Data not yet available<br>\$ 82,822,172.57                                                                                                                                                                                                                                                                                                                                                                                                                                                                                                                                                                                                                                                                                                                                                                                                                                                                                                                                                                                                                                                                                                                                                                                                                                                                                                                                                                                                                                                                                                                                                                                                                                                                                                                                                                                                                                                                                                                                                                                                                                                                                                                                                                                                                                                                             | 2017-2018<br>2018-2019<br>2019-2020<br>TOTAL                                            | Zero dollars expended from RTA funds Data not yet available \$ 28,061.72                                                                                                                                                                                                                                                                                                                                                                                                                                                                                                                                                                                                                                                                                                                                                                                                                                                                                                                                                                                                                                                                                                                                                                                                                                                                                                                                                                                                                                                                                                                                                                                                                                                                                                                                                                                                                                                                                                                                                                                                                                                                                                                                                                                                            | CY 2018<br>CY 2019<br>CY 2020<br>TOTAL                                          | \$ 13,207.0 \$ 57,346.0 Data not yet available \$ 106,805.0                                                                                                                                                                                                                                                                                                                                                                                                                                                                                                                                                                                                                                                                                                                                                                                                                                                                                                                                                                                                                                                                                                                                                                                                                                                                                                                                                                                                                                                                                                                                                                                                                                                                                                                                                                                                                                                                                                                                                                                                                                                                                                                                                                                                                                                                                                                                    |
|                                                                                                                          | 2018-2019<br>2019-2020<br>TOTAL                                              | \$ 258,346.09<br>\$ 4,796,348.89<br>\$ 2,675,078.37<br>\$ 3,480,765.74<br>\$ 12,574,235.99                                                                                                                                                                                                                                                                                                                                                                                                                                                                                                                                                                                                                                                                                                                                                                                                                                                                                                                                                                                                                                                                                                                                                                                                                                                                                                                                                                                                                                                                                                                                                                                                                                                                                                                                                                                                                                                                                                                                                                                                                                                                                                                                                                                                                                                                                                                                                                                 | 2016-2017 2017-2018 2018-2019 2019-2020* TOTAL **data from Aurora Annual Recort, Amount reported                | \$ 539,490,833.40 includes certified Eligible Costs of which the majority were funded as other than RTA Funds                                                                                                                                                                                                                                                                                                                                                                                                                                                                                                                                                                                                                                                                                                                                                                                                                                                                                                                                                                                                                                                                                                                                                                                                                                                                                                                                                                                                                                                                                                                                                                                                                                                                                                                                                                                                                                                                                                                                                                                                                                                   | CY 2017<br>CY 2018<br>CY 2019<br>CY 2020<br>TOTAL                                         | \$ 13,807,676.00<br>\$ 28,273,266.00<br>\$ 40,671,992.00<br>Data not yet available<br>\$ 82,822,172.57                                                                                                                                                                                                                                                                                                                                                                                                                                                                                                                                                                                                                                                                                                                                                                                                                                                                                                                                                                                                                                                                                                                                                                                                                                                                                                                                                                                                                                                                                                                                                                                                                                                                                                                                                                                                                                                                                                                                                                                                                                                                                                                                                                                                                                                                             | 2017-2018<br>2018-2019<br>2019-2020<br>TOTAL                                            | Zero dollars expended from RTA funds Data not yet available \$ 28,061.72                                                                                                                                                                                                                                                                                                                                                                                                                                                                                                                                                                                                                                                                                                                                                                                                                                                                                                                                                                                                                                                                                                                                                                                                                                                                                                                                                                                                                                                                                                                                                                                                                                                                                                                                                                                                                                                                                                                                                                                                                                                                                                                                                                                                            | CY 2018<br>CY 2019<br>CY 2020<br>TOTAL                                          | \$ 13,207.0 \$ 57,346.0 Data not yet available \$ 106,805.0                                                                                                                                                                                                                                                                                                                                                                                                                                                                                                                                                                                                                                                                                                                                                                                                                                                                                                                                                                                                                                                                                                                                                                                                                                                                                                                                                                                                                                                                                                                                                                                                                                                                                                                                                                                                                                                                                                                                                                                                                                                                                                                                                                                                                                                                                                                                    |
| Projected Sales Tax Revenue                                                                                              | 2018-2019<br>2019-2020<br>TOTAL                                              | \$ 258,346.09<br>\$ 4,796,348.89<br>\$ 2,675,078.37<br>\$ 3,480,765.74<br>\$ 12,574,235.99                                                                                                                                                                                                                                                                                                                                                                                                                                                                                                                                                                                                                                                                                                                                                                                                                                                                                                                                                                                                                                                                                                                                                                                                                                                                                                                                                                                                                                                                                                                                                                                                                                                                                                                                                                                                                                                                                                                                                                                                                                                                                                                                                                                                                                                                                                                                                                                 | 2016-2017 2017-2018 2018-2019 2019-2020* TOTAL **data from Aurora Annual Recort, Amount reported                | \$ 539,490,833.40 Includes certified Elieible Costs of which the majority were funded                                                                                                                                                                                                                                                                                                                                                                                                                                                                                                                                                                                                                                                                                                                                                                                                                                                                                                                                                                                                                                                                                                                                                                                                                                                                                                                                                                                                                                                                                                                                                                                                                                                                                                                                                                                                                                                                                                                                                                                                                                                                           | CY 2017<br>CY 2018<br>CY 2019<br>CY 2020<br>TOTAL                                         | \$ 13,807,676.00<br>\$ 28,273,266.00<br>\$ 40,671,992.00<br>Data not yet available<br>\$ 82,822,172.57                                                                                                                                                                                                                                                                                                                                                                                                                                                                                                                                                                                                                                                                                                                                                                                                                                                                                                                                                                                                                                                                                                                                                                                                                                                                                                                                                                                                                                                                                                                                                                                                                                                                                                                                                                                                                                                                                                                                                                                                                                                                                                                                                                                                                                                                             | 2017-2018<br>2018-2019<br>2019-2020<br>TOTAL                                            | Zero dollars expended from RTA funds Data not yet available \$ 28,061.72                                                                                                                                                                                                                                                                                                                                                                                                                                                                                                                                                                                                                                                                                                                                                                                                                                                                                                                                                                                                                                                                                                                                                                                                                                                                                                                                                                                                                                                                                                                                                                                                                                                                                                                                                                                                                                                                                                                                                                                                                                                                                                                                                                                                            | CY 2018<br>CY 2019<br>CY 2020<br>TOTAL                                          | \$ 13,207.0 \$ 57,346.0 Data not yet available \$ 106,805.0                                                                                                                                                                                                                                                                                                                                                                                                                                                                                                                                                                                                                                                                                                                                                                                                                                                                                                                                                                                                                                                                                                                                                                                                                                                                                                                                                                                                                                                                                                                                                                                                                                                                                                                                                                                                                                                                                                                                                                                                                                                                                                                                                                                                                                                                                                                                    |
| Projected Sales Tax Revenue                                                                                              | 2018-2019<br>2019-2020<br>TOTAL                                              | \$ 258,346.09<br>\$ 4,796,348.89<br>\$ 2,675,078.37<br>\$ 3,480,765.74<br>\$ 12,574,235.99                                                                                                                                                                                                                                                                                                                                                                                                                                                                                                                                                                                                                                                                                                                                                                                                                                                                                                                                                                                                                                                                                                                                                                                                                                                                                                                                                                                                                                                                                                                                                                                                                                                                                                                                                                                                                                                                                                                                                                                                                                                                                                                                                                                                                                                                                                                                                                                 | 2016-2017 2017-2018 2018-2019 2019-2020* TOTAL **data from Aurora Annual Recort, Amount reported                | \$ 539,490,833.40 includes certified Eligible Costs of which the majority were funded so other than RTA Funds so there than RTA Funds.  Project broke ground in the fall of 2015. However, the RTA TIFF doesn't take affect until                                                                                                                                                                                                                                                                                                                                                                                                                                                                                                                                                                                                                                                                                                                                                                                                                                                                                                                                                                                                                                                                                                                                                                                                                                                                                                                                                                                                                                                                                                                                                                                                                                                                                                                                                                                                                                                                                                                               | CY 2017<br>CY 2018<br>CY 2019<br>CY 2020<br>TOTAL                                         | \$ 13,807,676.00<br>\$ 28,273,266.00<br>\$ 40,671,992.00<br>Data not yet available<br>\$ 82,822,172.57                                                                                                                                                                                                                                                                                                                                                                                                                                                                                                                                                                                                                                                                                                                                                                                                                                                                                                                                                                                                                                                                                                                                                                                                                                                                                                                                                                                                                                                                                                                                                                                                                                                                                                                                                                                                                                                                                                                                                                                                                                                                                                                                                                                                                                                                             | 2017-2018<br>2018-2019<br>2019-2020<br>TOTAL                                            | Zero dollars expended from RTA funds Data not yet available \$ 28,061.72                                                                                                                                                                                                                                                                                                                                                                                                                                                                                                                                                                                                                                                                                                                                                                                                                                                                                                                                                                                                                                                                                                                                                                                                                                                                                                                                                                                                                                                                                                                                                                                                                                                                                                                                                                                                                                                                                                                                                                                                                                                                                                                                                                                                            | CY 2018<br>CY 2019<br>CY 2020<br>TOTAL                                          | \$ 13,207.0 \$ 57,346.0 Data not yet available \$ 106,805.0                                                                                                                                                                                                                                                                                                                                                                                                                                                                                                                                                                                                                                                                                                                                                                                                                                                                                                                                                                                                                                                                                                                                                                                                                                                                                                                                                                                                                                                                                                                                                                                                                                                                                                                                                                                                                                                                                                                                                                                                                                                                                                                                                                                                                                                                                                                                    |
| , , , , , , , , , , , , , , , , , , , ,                                                                                  | 2019-2019 2019-2020 TOTAL *data from Pueblo Annual Reports. Only Includes ex | \$ 25.8.34(0) \$ 4.7%,848.99 \$ 5.5 3.48(0) \$ 5.5 3.48(0) \$ 5.5 3.48(0) \$ 5.5 3.48(0) \$ 5.5 \$ 3.48(0) \$ 5.7 \$ 5.5 \$ 3.48(0) \$ 5.7 \$ 5.5 \$ 3.48(0) \$ 5.7 \$ 5.5 \$ 5.5 \$ 5.5 \$ 5.5 \$ 5.5 \$ 5.5 \$ 5.5 \$ 5.5 \$ 5.5 \$ 5.5 \$ 5.5 \$ 5.5 \$ 5.5 \$ 5.5 \$ 5.5 \$ 5.5 \$ 5.5 \$ 5.5 \$ 5.5 \$ 5.5 \$ 5.5 \$ 5.5 \$ 5.5 \$ 5.5 \$ 5.5 \$ 5.5 \$ 5.5 \$ 5.5 \$ 5.5 \$ 5.5 \$ 5.5 \$ 5.5 \$ 5.5 \$ 5.5 \$ 5.5 \$ 5.5 \$ 5.5 \$ 5.5 \$ 5.5 \$ 5.5 \$ 5.5 \$ 5.5 \$ 5.5 \$ 5.5 \$ 5.5 \$ 5.5 \$ 5.5 \$ 5.5 \$ 5.5 \$ 5.5 \$ 5.5 \$ 5.5 \$ 5.5 \$ 5.5 \$ 5.5 \$ 5.5 \$ 5.5 \$ 5.5 \$ 5.5 \$ 5.5 \$ 5.5 \$ 5.5 \$ 5.5 \$ 5.5 \$ 5.5 \$ 5.5 \$ 5.5 \$ 5.5 \$ 5.5 \$ 5.5 \$ 5.5 \$ 5.5 \$ 5.5 \$ 5.5 \$ 5.5 \$ 5.5 \$ 5.5 \$ 5.5 \$ 5.5 \$ 5.5 \$ 5.5 \$ 5.5 \$ 5.5 \$ 5.5 \$ 5.5 \$ 5.5 \$ 5.5 \$ 5.5 \$ 5.5 \$ 5.5 \$ 5.5 \$ 5.5 \$ 5.5 \$ 5.5 \$ 5.5 \$ 5.5 \$ 5.5 \$ 5.5 \$ 5.5 \$ 5.5 \$ 5.5 \$ 5.5 \$ 5.5 \$ 5.5 \$ 5.5 \$ 5.5 \$ 5.5 \$ 5.5 \$ 5.5 \$ 5.5 \$ 5.5 \$ 5.5 \$ 5.5 \$ 5.5 \$ 5.5 \$ 5.5 \$ 5.5 \$ 5.5 \$ 5.5 \$ 5.5 \$ 5.5 \$ 5.5 \$ 5.5 \$ 5.5 \$ 5.5 \$ 5.5 \$ 5.5 \$ 5.5 \$ 5.5 \$ 5.5 \$ 5.5 \$ 5.5 \$ 5.5 \$ 5.5 \$ 5.5 \$ 5.5 \$ 5.5 \$ 5.5 \$ 5.5 \$ 5.5 \$ 5.5 \$ 5.5 \$ 5.5 \$ 5.5 \$ 5.5 \$ 5.5 \$ 5.5 \$ 5.5 \$ 5.5 \$ 5.5 \$ 5.5 \$ 5.5 \$ 5.5 \$ 5.5 \$ 5.5 \$ 5.5 \$ 5.5 \$ 5.5 \$ 5.5 \$ 5.5 \$ 5.5 \$ 5.5 \$ 5.5 \$ 5.5 \$ 5.5 \$ 5.5 \$ 5.5 \$ 5.5 \$ 5.5 \$ 5.5 \$ 5.5 \$ 5.5 \$ 5.5 \$ 5.5 \$ 5.5 \$ 5.5 \$ 5.5 \$ 5.5 \$ 5.5 \$ 5.5 \$ 5.5 \$ 5.5 \$ 5.5 \$ 5.5 \$ 5.5 \$ 5.5 \$ 5.5 \$ 5.5 \$ 5.5 \$ 5.5 \$ 5.5 \$ 5.5 \$ 5.5 \$ 5.5 \$ 5.5 \$ 5.5 \$ 5.5 \$ 5.5 \$ 5.5 \$ 5.5 \$ 5.5 \$ 5.5 \$ 5.5 \$ 5.5 \$ 5.5 \$ 5.5 \$ 5.5 \$ 5.5 \$ 5.5 \$ 5.5 \$ 5.5 \$ 5.5 \$ 5.5 \$ 5.5 \$ 5.5 \$ 5.5 \$ 5.5 \$ 5.5 \$ 5.5 \$ 5.5 \$ 5.5 \$ 5.5 \$ 5.5 \$ 5.5 \$ 5.5 \$ 5.5 \$ 5.5 \$ 5.5 \$ 5.5 \$ 5.5 \$ 5.5 \$ 5.5 \$ 5.5 \$ 5.5 \$ 5.5 \$ 5.5 \$ 5.5 \$ 5.5 \$ 5.5 \$ 5.5 \$ 5.5 \$ 5.5 \$ 5.5 \$ 5.5 \$ 5.5 \$ 5.5 \$ 5.5 \$ 5.5 \$ 5.5 \$ 5.5 \$ 5.5 \$ 5.5 \$ 5.5 \$ 5.5 \$ 5.5 \$ 5.5 \$ 5.5 \$ 5.5 \$ 5.5 \$ 5.5 \$ 5.5 \$ 5.5 \$ 5.5 \$ 5.5 \$ 5.5 \$ 5.5 \$ 5.5 \$ 5.5 \$ 5.5 \$ 5.5 \$ 5.5 \$ 5.5 \$ 5.5 \$ 5.5 \$ 5.5 \$ 5.5 \$ 5.5 \$ 5.5 \$ 5.5 \$ 5.5 \$ 5.5 \$ 5.5 \$ 5.5 \$ 5.5 \$ 5.5 \$ 5.5 \$ 5.5 \$ 5.5 \$ 5.5 \$ 5.5 \$ 5.5 \$ 5.5 \$ 5.5 \$ 5.5 \$ 5.5 \$ 5.5 \$ 5.5 \$ 5.5 \$ 5.5 \$ 5.5 \$ 5.5 \$ 5.5 \$ 5.5 \$ 5.5 \$ 5.5 \$ 5.5 \$ 5.5 \$ 5.5 \$ 5.5 \$ 5.5 \$ 5.5 \$ 5.5 \$ 5.5 \$ 5.5 \$ 5.5 \$ 5.5 \$ | 2015-2017 2017-2018 2018-2019 2019-2020* TOTAL **data from America Annual Regard. Americal regarded from source | \$ 539,490,833.40 includes certified Eligible Costs of which the majority were funded so other than RTA Funds so other than RTA Funds Project broke ground in the fall of 2015. However, the RTA TIFF doesn't take affect until the project is fully operational.                                                                                                                                                                                                                                                                                                                                                                                                                                                                                                                                                                                                                                                                                                                                                                                                                                                                                                                                                                                                                                                                                                                                                                                                                                                                                                                                                                                                                                                                                                                                                                                                                                                                                                                                                                                                                                                                                               | CY 2017 CY 2018 CY 2019 CY 2020 TOTAL *data from CXXXA Audited financials. Includes expe  | \$ 13,807,675,00   \$ 28,727,265,00   \$ 40,671,992.00   Data not yet available   \$ 82,822,172.57   diffuse from sources other than RTA Funds                                                                                                                                                                                                                                                                                                                                                                                                                                                                                                                                                                                                                                                                                                                                                                                                                                                                                                                                                                                                                                                                                                                                                                                                                                                                                                                                                                                                                                                                                                                                                                                                                                                                                                                                                                                                                                                                                                                                                                                                                                                                                                                                                                                                                                     | 2017-2018 2018-2019 2019-2020 TOTAL **data from Danver Annual Report only includes expe | Zero dollars expended from RTA funds Data not yet available \$ 28,061.72  Inditures reimbursed from RTA funds                                                                                                                                                                                                                                                                                                                                                                                                                                                                                                                                                                                                                                                                                                                                                                                                                                                                                                                                                                                                                                                                                                                                                                                                                                                                                                                                                                                                                                                                                                                                                                                                                                                                                                                                                                                                                                                                                                                                                                                                                                                                                                                                                                       | CY 2018 CY 2019 CY 2020 TOTAL **data from MCRTA Audited Financials only include | \$ 13.207. \$ 57,346. Data not yet available \$ 106,805.C                                                                                                                                                                                                                                                                                                                                                                                                                                                                                                                                                                                                                                                                                                                                                                                                                                                                                                                                                                                                                                                                                                                                                                                                                                                                                                                                                                                                                                                                                                                                                                                                                                                                                                                                                                                                                                                                                                                                                                                                                                                                                                                                                                                                                                                                                                                                      |
| Projected Sales Tax Revenue Comparison: Actual vs. Projected Sales Tax                                                   | 2018-2019<br>2019-2020<br>TOTAL                                              | \$ 258,346.09<br>\$ 4,796,348.89<br>\$ 2,675,078.37<br>\$ 3,480,765.74<br>\$ 12,574,235.99                                                                                                                                                                                                                                                                                                                                                                                                                                                                                                                                                                                                                                                                                                                                                                                                                                                                                                                                                                                                                                                                                                                                                                                                                                                                                                                                                                                                                                                                                                                                                                                                                                                                                                                                                                                                                                                                                                                                                                                                                                                                                                                                                                                                                                                                                                                                                                                 | 2016-2017 2017-2018 2018-2019 2019-2020* TOTAL **data from Aurora Annual Recort, Amount reported                | \$ 539,490,833.40 includes certified Eligible Costs of which the majority were funded so other than RTA Funds so there than RTA Funds.  Project broke ground in the fall of 2015. However, the RTA TIFF doesn't take affect until                                                                                                                                                                                                                                                                                                                                                                                                                                                                                                                                                                                                                                                                                                                                                                                                                                                                                                                                                                                                                                                                                                                                                                                                                                                                                                                                                                                                                                                                                                                                                                                                                                                                                                                                                                                                                                                                                                                               | CY 2017<br>CY 2018<br>CY 2019<br>CY 2020<br>TOTAL                                         | \$ 13,807,676.00<br>\$ 28,273,266.00<br>\$ 40,671,992.00<br>Data not yet available<br>\$ 82,822,172.57                                                                                                                                                                                                                                                                                                                                                                                                                                                                                                                                                                                                                                                                                                                                                                                                                                                                                                                                                                                                                                                                                                                                                                                                                                                                                                                                                                                                                                                                                                                                                                                                                                                                                                                                                                                                                                                                                                                                                                                                                                                                                                                                                                                                                                                                             | 2017-2018<br>2018-2019<br>2019-2020<br>TOTAL                                            | Zero dollars expended from RTA funds Data not yet available \$ 28,061.72                                                                                                                                                                                                                                                                                                                                                                                                                                                                                                                                                                                                                                                                                                                                                                                                                                                                                                                                                                                                                                                                                                                                                                                                                                                                                                                                                                                                                                                                                                                                                                                                                                                                                                                                                                                                                                                                                                                                                                                                                                                                                                                                                                                                            | CY 2018<br>CY 2019<br>CY 2020<br>TOTAL                                          | \$ 13,207.0 \$ 57,346.0 Data not yet available \$ 106,805.0                                                                                                                                                                                                                                                                                                                                                                                                                                                                                                                                                                                                                                                                                                                                                                                                                                                                                                                                                                                                                                                                                                                                                                                                                                                                                                                                                                                                                                                                                                                                                                                                                                                                                                                                                                                                                                                                                                                                                                                                                                                                                                                                                                                                                                                                                                                                    |
| Comparison: Actual vs. Projected                                                                                         | 2019-2019 2019-2020 TOTAL *data from Pueblo Annual Reports. Only Includes ex | \$ 25.8.34(0) \$ 4.7%,848.99 \$ 5.5 3.48(0) \$ 5.5 3.48(0) \$ 5.5 3.48(0) \$ 5.5 3.48(0) \$ 5.5 \$ 3.48(0) \$ 5.7 \$ 5.5 \$ 3.48(0) \$ 5.7 \$ 5.5 \$ 3.48(0) \$ 5.7 \$ 5.5 \$ 5.5 \$ 5.5 \$ 5.5 \$ 5.5 \$ 5.5 \$ 5.5 \$ 5.5 \$ 5.5 \$ 5.5 \$ 5.5 \$ 5.5 \$ 5.5 \$ 5.5 \$ 5.5 \$ 5.5 \$ 5.5 \$ 5.5 \$ 5.5 \$ 5.5 \$ 5.5 \$ 5.5 \$ 5.5 \$ 5.5 \$ 5.5 \$ 5.5 \$ 5.5 \$ 5.5 \$ 5.5 \$ 5.5 \$ 5.5 \$ 5.5 \$ 5.5 \$ 5.5 \$ 5.5 \$ 5.5 \$ 5.5 \$ 5.5 \$ 5.5 \$ 5.5 \$ 5.5 \$ 5.5 \$ 5.5 \$ 5.5 \$ 5.5 \$ 5.5 \$ 5.5 \$ 5.5 \$ 5.5 \$ 5.5 \$ 5.5 \$ 5.5 \$ 5.5 \$ 5.5 \$ 5.5 \$ 5.5 \$ 5.5 \$ 5.5 \$ 5.5 \$ 5.5 \$ 5.5 \$ 5.5 \$ 5.5 \$ 5.5 \$ 5.5 \$ 5.5 \$ 5.5 \$ 5.5 \$ 5.5 \$ 5.5 \$ 5.5 \$ 5.5 \$ 5.5 \$ 5.5 \$ 5.5 \$ 5.5 \$ 5.5 \$ 5.5 \$ 5.5 \$ 5.5 \$ 5.5 \$ 5.5 \$ 5.5 \$ 5.5 \$ 5.5 \$ 5.5 \$ 5.5 \$ 5.5 \$ 5.5 \$ 5.5 \$ 5.5 \$ 5.5 \$ 5.5 \$ 5.5 \$ 5.5 \$ 5.5 \$ 5.5 \$ 5.5 \$ 5.5 \$ 5.5 \$ 5.5 \$ 5.5 \$ 5.5 \$ 5.5 \$ 5.5 \$ 5.5 \$ 5.5 \$ 5.5 \$ 5.5 \$ 5.5 \$ 5.5 \$ 5.5 \$ 5.5 \$ 5.5 \$ 5.5 \$ 5.5 \$ 5.5 \$ 5.5 \$ 5.5 \$ 5.5 \$ 5.5 \$ 5.5 \$ 5.5 \$ 5.5 \$ 5.5 \$ 5.5 \$ 5.5 \$ 5.5 \$ 5.5 \$ 5.5 \$ 5.5 \$ 5.5 \$ 5.5 \$ 5.5 \$ 5.5 \$ 5.5 \$ 5.5 \$ 5.5 \$ 5.5 \$ 5.5 \$ 5.5 \$ 5.5 \$ 5.5 \$ 5.5 \$ 5.5 \$ 5.5 \$ 5.5 \$ 5.5 \$ 5.5 \$ 5.5 \$ 5.5 \$ 5.5 \$ 5.5 \$ 5.5 \$ 5.5 \$ 5.5 \$ 5.5 \$ 5.5 \$ 5.5 \$ 5.5 \$ 5.5 \$ 5.5 \$ 5.5 \$ 5.5 \$ 5.5 \$ 5.5 \$ 5.5 \$ 5.5 \$ 5.5 \$ 5.5 \$ 5.5 \$ 5.5 \$ 5.5 \$ 5.5 \$ 5.5 \$ 5.5 \$ 5.5 \$ 5.5 \$ 5.5 \$ 5.5 \$ 5.5 \$ 5.5 \$ 5.5 \$ 5.5 \$ 5.5 \$ 5.5 \$ 5.5 \$ 5.5 \$ 5.5 \$ 5.5 \$ 5.5 \$ 5.5 \$ 5.5 \$ 5.5 \$ 5.5 \$ 5.5 \$ 5.5 \$ 5.5 \$ 5.5 \$ 5.5 \$ 5.5 \$ 5.5 \$ 5.5 \$ 5.5 \$ 5.5 \$ 5.5 \$ 5.5 \$ 5.5 \$ 5.5 \$ 5.5 \$ 5.5 \$ 5.5 \$ 5.5 \$ 5.5 \$ 5.5 \$ 5.5 \$ 5.5 \$ 5.5 \$ 5.5 \$ 5.5 \$ 5.5 \$ 5.5 \$ 5.5 \$ 5.5 \$ 5.5 \$ 5.5 \$ 5.5 \$ 5.5 \$ 5.5 \$ 5.5 \$ 5.5 \$ 5.5 \$ 5.5 \$ 5.5 \$ 5.5 \$ 5.5 \$ 5.5 \$ 5.5 \$ 5.5 \$ 5.5 \$ 5.5 \$ 5.5 \$ 5.5 \$ 5.5 \$ 5.5 \$ 5.5 \$ 5.5 \$ 5.5 \$ 5.5 \$ 5.5 \$ 5.5 \$ 5.5 \$ 5.5 \$ 5.5 \$ 5.5 \$ 5.5 \$ 5.5 \$ 5.5 \$ 5.5 \$ 5.5 \$ 5.5 \$ 5.5 \$ 5.5 \$ 5.5 \$ 5.5 \$ 5.5 \$ 5.5 \$ 5.5 \$ 5.5 \$ 5.5 \$ 5.5 \$ 5.5 \$ 5.5 \$ 5.5 \$ 5.5 \$ 5.5 \$ 5.5 \$ 5.5 \$ 5.5 \$ 5.5 \$ 5.5 \$ 5.5 \$ 5.5 \$ 5.5 \$ 5.5 \$ 5.5 \$ 5.5 \$ 5.5 \$ 5.5 \$ 5.5 \$ 5.5 \$ 5.5 \$ 5.5 \$ 5.5 \$ 5.5 \$ 5.5 \$ 5.5 \$ 5.5 \$ 5.5 \$ 5.5 \$ 5.5 \$ 5.5 \$ 5.5 \$ 5.5 \$ 5.5 \$ 5.5 \$ 5.5 \$ 5.5 \$ 5.5 \$ 5.5 \$ 5.5 \$ 5.5 \$ 5.5 \$ 5.5 \$ 5.5 \$ 5.5 \$ | 2015-2017 2017-2018 2018-2019 2019-2020* TOTAL **data from America Annual Regard. Americal regarded from source | \$ 539,490,833.40  Students ordiffied flights casts of which the majority were funded so either than KR Funds so either than KR                                 | CY 2017 CY 2018 CY 2019 CY 2020 TOTAL *data from CXXXA Audited financials. Includes expe  | \$ 13,807,675,00   \$ 28,727,265,00   \$ 40,671,992.00   Data not yet available   \$ 82,822,172.57   diffuse from sources other than RTA Funds                                                                                                                                                                                                                                                                                                                                                                                                                                                                                                                                                                                                                                                                                                                                                                                                                                                                                                                                                                                                                                                                                                                                                                                                                                                                                                                                                                                                                                                                                                                                                                                                                                                                                                                                                                                                                                                                                                                                                                                                                                                                                                                                                                                                                                     | 2017-2018 2018-2019 2019-2020 TOTAL **data from Danver Annual Report only includes expe | Zero dollars expended from RTA funds Data not yet available \$ 28,061.72  Inditures reimbursed from RTA funds                                                                                                                                                                                                                                                                                                                                                                                                                                                                                                                                                                                                                                                                                                                                                                                                                                                                                                                                                                                                                                                                                                                                                                                                                                                                                                                                                                                                                                                                                                                                                                                                                                                                                                                                                                                                                                                                                                                                                                                                                                                                                                                                                                       | CY 2018 CY 2019 CY 2020 TOTAL **data from MCRTA Audited Financials only include | \$ 13.207. \$ 57,346. Data not yet available \$ 106,805.C                                                                                                                                                                                                                                                                                                                                                                                                                                                                                                                                                                                                                                                                                                                                                                                                                                                                                                                                                                                                                                                                                                                                                                                                                                                                                                                                                                                                                                                                                                                                                                                                                                                                                                                                                                                                                                                                                                                                                                                                                                                                                                                                                                                                                                                                                                                                      |
| Comparison: Actual vs. Projected                                                                                         | 2019-2019 2019-2020 TOTAL *data from Pueblo Annual Reports. Only Includes ex | \$ 25.8.34(0) \$ 4.7%,848.99 \$ 5.5 3.48(0) \$ 5.5 3.48(0) \$ 5.5 3.48(0) \$ 5.5 3.48(0) \$ 5.5 \$ 3.48(0) \$ 5.7 \$ 5.5 \$ 3.48(0) \$ 5.7 \$ 5.5 \$ 3.48(0) \$ 5.7 \$ 5.5 \$ 5.5 \$ 5.5 \$ 5.5 \$ 5.5 \$ 5.5 \$ 5.5 \$ 5.5 \$ 5.5 \$ 5.5 \$ 5.5 \$ 5.5 \$ 5.5 \$ 5.5 \$ 5.5 \$ 5.5 \$ 5.5 \$ 5.5 \$ 5.5 \$ 5.5 \$ 5.5 \$ 5.5 \$ 5.5 \$ 5.5 \$ 5.5 \$ 5.5 \$ 5.5 \$ 5.5 \$ 5.5 \$ 5.5 \$ 5.5 \$ 5.5 \$ 5.5 \$ 5.5 \$ 5.5 \$ 5.5 \$ 5.5 \$ 5.5 \$ 5.5 \$ 5.5 \$ 5.5 \$ 5.5 \$ 5.5 \$ 5.5 \$ 5.5 \$ 5.5 \$ 5.5 \$ 5.5 \$ 5.5 \$ 5.5 \$ 5.5 \$ 5.5 \$ 5.5 \$ 5.5 \$ 5.5 \$ 5.5 \$ 5.5 \$ 5.5 \$ 5.5 \$ 5.5 \$ 5.5 \$ 5.5 \$ 5.5 \$ 5.5 \$ 5.5 \$ 5.5 \$ 5.5 \$ 5.5 \$ 5.5 \$ 5.5 \$ 5.5 \$ 5.5 \$ 5.5 \$ 5.5 \$ 5.5 \$ 5.5 \$ 5.5 \$ 5.5 \$ 5.5 \$ 5.5 \$ 5.5 \$ 5.5 \$ 5.5 \$ 5.5 \$ 5.5 \$ 5.5 \$ 5.5 \$ 5.5 \$ 5.5 \$ 5.5 \$ 5.5 \$ 5.5 \$ 5.5 \$ 5.5 \$ 5.5 \$ 5.5 \$ 5.5 \$ 5.5 \$ 5.5 \$ 5.5 \$ 5.5 \$ 5.5 \$ 5.5 \$ 5.5 \$ 5.5 \$ 5.5 \$ 5.5 \$ 5.5 \$ 5.5 \$ 5.5 \$ 5.5 \$ 5.5 \$ 5.5 \$ 5.5 \$ 5.5 \$ 5.5 \$ 5.5 \$ 5.5 \$ 5.5 \$ 5.5 \$ 5.5 \$ 5.5 \$ 5.5 \$ 5.5 \$ 5.5 \$ 5.5 \$ 5.5 \$ 5.5 \$ 5.5 \$ 5.5 \$ 5.5 \$ 5.5 \$ 5.5 \$ 5.5 \$ 5.5 \$ 5.5 \$ 5.5 \$ 5.5 \$ 5.5 \$ 5.5 \$ 5.5 \$ 5.5 \$ 5.5 \$ 5.5 \$ 5.5 \$ 5.5 \$ 5.5 \$ 5.5 \$ 5.5 \$ 5.5 \$ 5.5 \$ 5.5 \$ 5.5 \$ 5.5 \$ 5.5 \$ 5.5 \$ 5.5 \$ 5.5 \$ 5.5 \$ 5.5 \$ 5.5 \$ 5.5 \$ 5.5 \$ 5.5 \$ 5.5 \$ 5.5 \$ 5.5 \$ 5.5 \$ 5.5 \$ 5.5 \$ 5.5 \$ 5.5 \$ 5.5 \$ 5.5 \$ 5.5 \$ 5.5 \$ 5.5 \$ 5.5 \$ 5.5 \$ 5.5 \$ 5.5 \$ 5.5 \$ 5.5 \$ 5.5 \$ 5.5 \$ 5.5 \$ 5.5 \$ 5.5 \$ 5.5 \$ 5.5 \$ 5.5 \$ 5.5 \$ 5.5 \$ 5.5 \$ 5.5 \$ 5.5 \$ 5.5 \$ 5.5 \$ 5.5 \$ 5.5 \$ 5.5 \$ 5.5 \$ 5.5 \$ 5.5 \$ 5.5 \$ 5.5 \$ 5.5 \$ 5.5 \$ 5.5 \$ 5.5 \$ 5.5 \$ 5.5 \$ 5.5 \$ 5.5 \$ 5.5 \$ 5.5 \$ 5.5 \$ 5.5 \$ 5.5 \$ 5.5 \$ 5.5 \$ 5.5 \$ 5.5 \$ 5.5 \$ 5.5 \$ 5.5 \$ 5.5 \$ 5.5 \$ 5.5 \$ 5.5 \$ 5.5 \$ 5.5 \$ 5.5 \$ 5.5 \$ 5.5 \$ 5.5 \$ 5.5 \$ 5.5 \$ 5.5 \$ 5.5 \$ 5.5 \$ 5.5 \$ 5.5 \$ 5.5 \$ 5.5 \$ 5.5 \$ 5.5 \$ 5.5 \$ 5.5 \$ 5.5 \$ 5.5 \$ 5.5 \$ 5.5 \$ 5.5 \$ 5.5 \$ 5.5 \$ 5.5 \$ 5.5 \$ 5.5 \$ 5.5 \$ 5.5 \$ 5.5 \$ 5.5 \$ 5.5 \$ 5.5 \$ 5.5 \$ 5.5 \$ 5.5 \$ 5.5 \$ 5.5 \$ 5.5 \$ 5.5 \$ 5.5 \$ 5.5 \$ 5.5 \$ 5.5 \$ 5.5 \$ 5.5 \$ 5.5 \$ 5.5 \$ 5.5 \$ 5.5 \$ 5.5 \$ 5.5 \$ 5.5 \$ 5.5 \$ 5.5 \$ 5.5 \$ 5.5 \$ 5.5 \$ 5.5 \$ 5.5 \$ 5.5 \$ 5.5 \$ 5.5 \$ 5.5 \$ 5.5 \$ 5.5 \$ 5.5 \$ 5.5 \$ 5.5 \$ 5.5 \$ 5.5 \$ 5.5 \$ 5.5 \$ 5.5 \$ 5.5 \$ 5.5 \$ 5.5 \$ 5.5 \$ 5.5 \$ 5.5 \$ 5.5 \$ 5.5 \$ 5.5 \$ 5.5 \$ | 2015-2017 2017-2018 2018-2019 2019-2020* TOTAL **data from America Annual Regard. Americal regarded from source | \$ 539,490,833.40  Students entitlind flights Coats of which the majority were feeded see other than KTA Funds.  Project broke ground in the fall of 2015.  Project troke ground in the fall of 2015.  However, the KTA TIFF doesn't take affect until the project is fully operational.  SS.9M / SS.9M*  *projected value multiplied by 3% infliation                                                                                                                                                                                                                                                                                                                                                                                                                                                                                                                                                                                                                                                                                                                                                                                                                                                                                                                                                                                                                                                                                                                                                                                                                                                                                                                                                                                                                                                                                                                                                                                                                                                                                                                                                                                                          | CY 2017 CY 2018 CY 2019 CY 2020 TOTAL *data from CXXXA Audited financials. Includes expe  | \$ 13,807,675,00   \$ 28,727,265,00   \$ 40,671,992.00   Data not yet available   \$ 82,822,172.57   diffuse from sources other than RTA Funds                                                                                                                                                                                                                                                                                                                                                                                                                                                                                                                                                                                                                                                                                                                                                                                                                                                                                                                                                                                                                                                                                                                                                                                                                                                                                                                                                                                                                                                                                                                                                                                                                                                                                                                                                                                                                                                                                                                                                                                                                                                                                                                                                                                                                                     | 2017-2018 2018-2019 2019-2020 TOTAL **data from Danver Annual Report only includes expe | Zero dollars expended from RTA funds Data not yet available \$ 28,061.72  Inditures reimbursed from RTA funds                                                                                                                                                                                                                                                                                                                                                                                                                                                                                                                                                                                                                                                                                                                                                                                                                                                                                                                                                                                                                                                                                                                                                                                                                                                                                                                                                                                                                                                                                                                                                                                                                                                                                                                                                                                                                                                                                                                                                                                                                                                                                                                                                                       | CY 2018 CY 2019 CY 2020 TOTAL **data from MCRTA Audited Financials only include | \$ 13.207. \$ 57,346. Data not yet available \$ 106,805.C                                                                                                                                                                                                                                                                                                                                                                                                                                                                                                                                                                                                                                                                                                                                                                                                                                                                                                                                                                                                                                                                                                                                                                                                                                                                                                                                                                                                                                                                                                                                                                                                                                                                                                                                                                                                                                                                                                                                                                                                                                                                                                                                                                                                                                                                                                                                      |
| Comparison: Actual vs. Projected<br>Sales Tax                                                                            | 2019-2019 2019-2020 TOTAL *data from Pueblo Annual Reports. Only Includes ex | \$ 25.8.34(0) \$ 4.7%,848.99 \$ 5.5 3.48(0) \$ 5.5 3.48(0) \$ 5.5 3.48(0) \$ 5.5 3.48(0) \$ 5.5 \$ 3.48(0) \$ 5.7 \$ 5.5 \$ 3.48(0) \$ 5.7 \$ 5.5 \$ 3.48(0) \$ 5.7 \$ 5.5 \$ 5.5 \$ 5.5 \$ 5.5 \$ 5.5 \$ 5.5 \$ 5.5 \$ 5.5 \$ 5.5 \$ 5.5 \$ 5.5 \$ 5.5 \$ 5.5 \$ 5.5 \$ 5.5 \$ 5.5 \$ 5.5 \$ 5.5 \$ 5.5 \$ 5.5 \$ 5.5 \$ 5.5 \$ 5.5 \$ 5.5 \$ 5.5 \$ 5.5 \$ 5.5 \$ 5.5 \$ 5.5 \$ 5.5 \$ 5.5 \$ 5.5 \$ 5.5 \$ 5.5 \$ 5.5 \$ 5.5 \$ 5.5 \$ 5.5 \$ 5.5 \$ 5.5 \$ 5.5 \$ 5.5 \$ 5.5 \$ 5.5 \$ 5.5 \$ 5.5 \$ 5.5 \$ 5.5 \$ 5.5 \$ 5.5 \$ 5.5 \$ 5.5 \$ 5.5 \$ 5.5 \$ 5.5 \$ 5.5 \$ 5.5 \$ 5.5 \$ 5.5 \$ 5.5 \$ 5.5 \$ 5.5 \$ 5.5 \$ 5.5 \$ 5.5 \$ 5.5 \$ 5.5 \$ 5.5 \$ 5.5 \$ 5.5 \$ 5.5 \$ 5.5 \$ 5.5 \$ 5.5 \$ 5.5 \$ 5.5 \$ 5.5 \$ 5.5 \$ 5.5 \$ 5.5 \$ 5.5 \$ 5.5 \$ 5.5 \$ 5.5 \$ 5.5 \$ 5.5 \$ 5.5 \$ 5.5 \$ 5.5 \$ 5.5 \$ 5.5 \$ 5.5 \$ 5.5 \$ 5.5 \$ 5.5 \$ 5.5 \$ 5.5 \$ 5.5 \$ 5.5 \$ 5.5 \$ 5.5 \$ 5.5 \$ 5.5 \$ 5.5 \$ 5.5 \$ 5.5 \$ 5.5 \$ 5.5 \$ 5.5 \$ 5.5 \$ 5.5 \$ 5.5 \$ 5.5 \$ 5.5 \$ 5.5 \$ 5.5 \$ 5.5 \$ 5.5 \$ 5.5 \$ 5.5 \$ 5.5 \$ 5.5 \$ 5.5 \$ 5.5 \$ 5.5 \$ 5.5 \$ 5.5 \$ 5.5 \$ 5.5 \$ 5.5 \$ 5.5 \$ 5.5 \$ 5.5 \$ 5.5 \$ 5.5 \$ 5.5 \$ 5.5 \$ 5.5 \$ 5.5 \$ 5.5 \$ 5.5 \$ 5.5 \$ 5.5 \$ 5.5 \$ 5.5 \$ 5.5 \$ 5.5 \$ 5.5 \$ 5.5 \$ 5.5 \$ 5.5 \$ 5.5 \$ 5.5 \$ 5.5 \$ 5.5 \$ 5.5 \$ 5.5 \$ 5.5 \$ 5.5 \$ 5.5 \$ 5.5 \$ 5.5 \$ 5.5 \$ 5.5 \$ 5.5 \$ 5.5 \$ 5.5 \$ 5.5 \$ 5.5 \$ 5.5 \$ 5.5 \$ 5.5 \$ 5.5 \$ 5.5 \$ 5.5 \$ 5.5 \$ 5.5 \$ 5.5 \$ 5.5 \$ 5.5 \$ 5.5 \$ 5.5 \$ 5.5 \$ 5.5 \$ 5.5 \$ 5.5 \$ 5.5 \$ 5.5 \$ 5.5 \$ 5.5 \$ 5.5 \$ 5.5 \$ 5.5 \$ 5.5 \$ 5.5 \$ 5.5 \$ 5.5 \$ 5.5 \$ 5.5 \$ 5.5 \$ 5.5 \$ 5.5 \$ 5.5 \$ 5.5 \$ 5.5 \$ 5.5 \$ 5.5 \$ 5.5 \$ 5.5 \$ 5.5 \$ 5.5 \$ 5.5 \$ 5.5 \$ 5.5 \$ 5.5 \$ 5.5 \$ 5.5 \$ 5.5 \$ 5.5 \$ 5.5 \$ 5.5 \$ 5.5 \$ 5.5 \$ 5.5 \$ 5.5 \$ 5.5 \$ 5.5 \$ 5.5 \$ 5.5 \$ 5.5 \$ 5.5 \$ 5.5 \$ 5.5 \$ 5.5 \$ 5.5 \$ 5.5 \$ 5.5 \$ 5.5 \$ 5.5 \$ 5.5 \$ 5.5 \$ 5.5 \$ 5.5 \$ 5.5 \$ 5.5 \$ 5.5 \$ 5.5 \$ 5.5 \$ 5.5 \$ 5.5 \$ 5.5 \$ 5.5 \$ 5.5 \$ 5.5 \$ 5.5 \$ 5.5 \$ 5.5 \$ 5.5 \$ 5.5 \$ 5.5 \$ 5.5 \$ 5.5 \$ 5.5 \$ 5.5 \$ 5.5 \$ 5.5 \$ 5.5 \$ 5.5 \$ 5.5 \$ 5.5 \$ 5.5 \$ 5.5 \$ 5.5 \$ 5.5 \$ 5.5 \$ 5.5 \$ 5.5 \$ 5.5 \$ 5.5 \$ 5.5 \$ 5.5 \$ 5.5 \$ 5.5 \$ 5.5 \$ 5.5 \$ 5.5 \$ 5.5 \$ 5.5 \$ 5.5 \$ 5.5 \$ 5.5 \$ 5.5 \$ 5.5 \$ 5.5 \$ 5.5 \$ 5.5 \$ 5.5 \$ 5.5 \$ 5.5 \$ 5.5 \$ 5.5 \$ 5.5 \$ 5.5 \$ 5.5 \$ 5.5 \$ 5.5 \$ 5.5 \$ 5.5 \$ 5.5 \$ 5.5 \$ 5.5 \$ 5.5 \$ 5.5 \$ 5.5 \$ 5.5 \$ 5.5 \$ | 2015-2017 2017-2018 2018-2019 2019-2020* TOTAL **data from America Annual Regard. Americal regarded from source | \$ 539,490,833.40  Students ordiffied flights casts of which the majority were funded so either than KR Funds so either than KR                                 | CY 2017 CY 2018 CY 2019 CY 2020 TOTAL *data from CXXXA Audited financials. Includes expe  | \$ 13,807,675,00   \$ 28,727,265,00   \$ 40,671,992.00   Data not yet available   \$ 82,822,172.57   diffuse from sources other than RTA Funds                                                                                                                                                                                                                                                                                                                                                                                                                                                                                                                                                                                                                                                                                                                                                                                                                                                                                                                                                                                                                                                                                                                                                                                                                                                                                                                                                                                                                                                                                                                                                                                                                                                                                                                                                                                                                                                                                                                                                                                                                                                                                                                                                                                                                                     | 2017-2018 2018-2019 2019-2020 TOTAL **data from Danver Annual Report only includes expe | Zero dollars expended from RTA funds Data not yet available \$ 28,061.72  Inditures reimbursed from RTA funds                                                                                                                                                                                                                                                                                                                                                                                                                                                                                                                                                                                                                                                                                                                                                                                                                                                                                                                                                                                                                                                                                                                                                                                                                                                                                                                                                                                                                                                                                                                                                                                                                                                                                                                                                                                                                                                                                                                                                                                                                                                                                                                                                                       | CY 2018 CY 2019 CY 2020 TOTAL **data from MCRTA Audited Financials only include | \$ 13.207. \$ 57,346. Data not yet available \$ 106,805.C                                                                                                                                                                                                                                                                                                                                                                                                                                                                                                                                                                                                                                                                                                                                                                                                                                                                                                                                                                                                                                                                                                                                                                                                                                                                                                                                                                                                                                                                                                                                                                                                                                                                                                                                                                                                                                                                                                                                                                                                                                                                                                                                                                                                                                                                                                                                      |
| Comparison: Actual vs. Projected<br>Sales Tax<br># Net New & Direct FTE's by                                             | 2019-2019 2019-2020 TOTAL *data from Pueblo Annual Reports. Only Includes ex | \$ 258.34.09 \$ 4.795.84.89 \$ 5.50.50.95 \$ 1.675.09.83 \$ 1.675.09.83 \$ 1.685.075.74 \$ 1.574.235.99 \$ 12,574.235.99 \$ 12,574.235.99 \$ 12,574.235.99 \$ 12,574.235.99 \$ 12,574.235.99 \$ 12,574.235.99 \$ 12,574.235.99 \$ 12,574.235.99 \$ 12,574.235.99 \$ 12,574.235.99 \$ 12,574.235.99 \$ 12,574.235.99 \$ 12,574.235.99 \$ 12,574.235.99 \$ 12,574.235.99 \$ 12,574.235.99 \$ 12,574.235.99 \$ 12,574.235.99 \$ 12,574.235.99 \$ 12,574.235.99 \$ 12,574.235.99 \$ 12,574.235.99 \$ 12,574.235.99 \$ 12,574.235.99 \$ 12,574.235.99 \$ 12,574.235.99 \$ 12,574.235.99 \$ 12,574.235.99 \$ 12,574.235.99 \$ 12,574.235.99 \$ 12,574.235.99 \$ 12,574.235.99 \$ 12,574.235.99 \$ 12,574.235.99 \$ 12,574.235.99 \$ 12,574.235.99 \$ 12,574.235.99 \$ 12,574.235.99 \$ 12,574.235.99 \$ 12,574.235.99 \$ 12,574.235.99 \$ 12,574.235.99 \$ 12,574.235.99 \$ 12,574.235.99 \$ 12,574.235.99 \$ 12,574.235.99 \$ 12,574.235.99 \$ 12,574.235.99 \$ 12,574.235.99 \$ 12,574.235.99 \$ 12,574.235.99 \$ 12,574.235.99 \$ 12,574.235.99 \$ 12,574.235.99 \$ 12,574.235.99 \$ 12,574.235.99 \$ 12,574.235.99 \$ 12,574.235.99 \$ 12,574.235.99 \$ 12,574.235.99 \$ 12,574.235.99 \$ 12,574.235.99 \$ 12,574.235.99 \$ 12,574.235.99 \$ 12,574.235.99 \$ 12,574.235.99 \$ 12,574.235.99 \$ 12,574.235.99 \$ 12,574.235.99 \$ 12,574.235.99 \$ 12,574.235.99 \$ 12,574.235.99 \$ 12,574.235.99 \$ 12,574.235.99 \$ 12,574.235.99 \$ 12,574.235.99 \$ 12,574.235.99 \$ 12,574.235.99 \$ 12,574.235.99 \$ 12,574.235.99 \$ 12,574.235.99 \$ 12,574.235.99 \$ 12,574.235.99 \$ 12,574.235.99 \$ 12,574.235.99 \$ 12,574.235.99 \$ 12,574.235.99 \$ 12,574.235.99 \$ 12,574.235.99 \$ 12,574.235.99 \$ 12,574.235.99 \$ 12,574.235.99 \$ 12,574.235.99 \$ 12,574.235.99 \$ 12,574.235.99 \$ 12,574.235.99 \$ 12,574.235.99 \$ 12,574.235.99 \$ 12,574.235.99 \$ 12,574.235.99 \$ 12,574.235.99 \$ 12,574.235.99 \$ 12,574.235.99 \$ 12,574.235.99 \$ 12,574.235.99 \$ 12,574.235.99 \$ 12,574.235.99 \$ 12,574.235.99 \$ 12,574.235.99 \$ 12,574.235.99 \$ 12,574.235.99 \$ 12,574.235.99 \$ 12,574.235.99 \$ 12,574.235.99 \$ 12,574.235.99 \$ 12,574.235.99 \$ 12,574.235.99 \$ 12,574.235.99 \$ 12,574.235.99 \$ 12,574.235.99 \$ 12,574.235.99 \$ 12,574.235.                                                                                                                                                                                                            | 2015-2017 2017-2018 2018-2019 2019-2020* TOTAL **data from America Annual Regard. Americal regarded from source | \$ 539,490,833.40  Say 549,083.40  Froject broke ground in the fall of 2015.  Project broke ground in the fall of 2015.  However, the RTA THF doesn't take affect until the project is fully operational.  *Sp. 59M / 55.9M*  *projected value multiplied by 3% inflation over 7 years.                                                                                                                                                                                                                                                                                                                                                                                                                                                                                                                                                                                                                                                                                                                                                                                                                                                                                                                                                                                                                                                                                                                                                                                                                                                                                                                                                                                                                                                                                                                                                                                                                                                                                                                                                                                                                                                                         | CY 2017 CY 2018 CY 2019 CY 2020 TOTAL *data from CXXXA Audited financials. Includes expe  | \$ 13.807.675.00   \$ 28.73.265.00   \$ Johan not yet available   \$ 40,671.992.00   \$ Additional to yet available   \$ 82,822.172.57   \$ \$ \$ \$ \$ \$ \$ \$ \$ \$ \$ \$ \$ \$ \$ \$ \$ \$ \$                                                                                                                                                                                                                                                                                                                                                                                                                                                                                                                                                                                                                                                                                                                                                                                                                                                                                                                                                                                                                                                                                                                                                                                                                                                                                                                                                                                                                                                                                                                                                                                                                                                                                                                                                                                                                                                                                                                                                                                                                                                                                                                                                                                  | 2017-2018 2018-2019 2019-2020 TOTAL **data from Danver Annual Report only includes expe | Zero dollars expended from RTA funds Data not yet available  \$ 28,061.72  milliors nimbursed from RTA funds  \$ 28,061.72                                                                                                                                                                                                                                                                                                                                                                                                                                                                                                                                                                                                                                                                                                                                                                                                                                                                                                                                                                                                                                                                                                                                                                                                                                                                                                                                                                                                                                                                                                                                                                                                                                                                                                                                                                                                                                                                                                                                                                                                                                                                                                                                                          | CY 2018 CY 2019 CY 2020 TOTAL **data from MCRTA Audited Financials only include | S 13,307.5 S 12,307.5 S 12,407.5 S 105,805.0                                                                                                                                                                                                                                                                                                                                                                                                                                                                                                                                                                                                                                                                                                                                                                                                                                                                                                                                                                                                                                                                                                                                                                                                                                                                                                                                                                                                                                                                                                                                                                                                                                                                                                                                                                                                                                                                                                                                                                                                                                                                                                                                                                                                                                                               |
| Comparison: Actual vs. Projected<br>Sales Tax  II Net New & Direct FTE's by<br>category w/ wages & health                | 2019-2019 2019-2020 TOTAL *data from Pueblo Annual Reports. Only Includes ex | \$ 25.8.34(0) \$ 4.7%,848.99 \$ 5.5 3.48(0) \$ 5.5 3.48(0) \$ 5.5 3.48(0) \$ 5.5 3.48(0) \$ 5.5 \$ 3.48(0) \$ 5.7 \$ 5.5 \$ 3.48(0) \$ 5.7 \$ 5.5 \$ 3.48(0) \$ 5.7 \$ 5.5 \$ 5.5 \$ 5.5 \$ 5.5 \$ 5.5 \$ 5.5 \$ 5.5 \$ 5.5 \$ 5.5 \$ 5.5 \$ 5.5 \$ 5.5 \$ 5.5 \$ 5.5 \$ 5.5 \$ 5.5 \$ 5.5 \$ 5.5 \$ 5.5 \$ 5.5 \$ 5.5 \$ 5.5 \$ 5.5 \$ 5.5 \$ 5.5 \$ 5.5 \$ 5.5 \$ 5.5 \$ 5.5 \$ 5.5 \$ 5.5 \$ 5.5 \$ 5.5 \$ 5.5 \$ 5.5 \$ 5.5 \$ 5.5 \$ 5.5 \$ 5.5 \$ 5.5 \$ 5.5 \$ 5.5 \$ 5.5 \$ 5.5 \$ 5.5 \$ 5.5 \$ 5.5 \$ 5.5 \$ 5.5 \$ 5.5 \$ 5.5 \$ 5.5 \$ 5.5 \$ 5.5 \$ 5.5 \$ 5.5 \$ 5.5 \$ 5.5 \$ 5.5 \$ 5.5 \$ 5.5 \$ 5.5 \$ 5.5 \$ 5.5 \$ 5.5 \$ 5.5 \$ 5.5 \$ 5.5 \$ 5.5 \$ 5.5 \$ 5.5 \$ 5.5 \$ 5.5 \$ 5.5 \$ 5.5 \$ 5.5 \$ 5.5 \$ 5.5 \$ 5.5 \$ 5.5 \$ 5.5 \$ 5.5 \$ 5.5 \$ 5.5 \$ 5.5 \$ 5.5 \$ 5.5 \$ 5.5 \$ 5.5 \$ 5.5 \$ 5.5 \$ 5.5 \$ 5.5 \$ 5.5 \$ 5.5 \$ 5.5 \$ 5.5 \$ 5.5 \$ 5.5 \$ 5.5 \$ 5.5 \$ 5.5 \$ 5.5 \$ 5.5 \$ 5.5 \$ 5.5 \$ 5.5 \$ 5.5 \$ 5.5 \$ 5.5 \$ 5.5 \$ 5.5 \$ 5.5 \$ 5.5 \$ 5.5 \$ 5.5 \$ 5.5 \$ 5.5 \$ 5.5 \$ 5.5 \$ 5.5 \$ 5.5 \$ 5.5 \$ 5.5 \$ 5.5 \$ 5.5 \$ 5.5 \$ 5.5 \$ 5.5 \$ 5.5 \$ 5.5 \$ 5.5 \$ 5.5 \$ 5.5 \$ 5.5 \$ 5.5 \$ 5.5 \$ 5.5 \$ 5.5 \$ 5.5 \$ 5.5 \$ 5.5 \$ 5.5 \$ 5.5 \$ 5.5 \$ 5.5 \$ 5.5 \$ 5.5 \$ 5.5 \$ 5.5 \$ 5.5 \$ 5.5 \$ 5.5 \$ 5.5 \$ 5.5 \$ 5.5 \$ 5.5 \$ 5.5 \$ 5.5 \$ 5.5 \$ 5.5 \$ 5.5 \$ 5.5 \$ 5.5 \$ 5.5 \$ 5.5 \$ 5.5 \$ 5.5 \$ 5.5 \$ 5.5 \$ 5.5 \$ 5.5 \$ 5.5 \$ 5.5 \$ 5.5 \$ 5.5 \$ 5.5 \$ 5.5 \$ 5.5 \$ 5.5 \$ 5.5 \$ 5.5 \$ 5.5 \$ 5.5 \$ 5.5 \$ 5.5 \$ 5.5 \$ 5.5 \$ 5.5 \$ 5.5 \$ 5.5 \$ 5.5 \$ 5.5 \$ 5.5 \$ 5.5 \$ 5.5 \$ 5.5 \$ 5.5 \$ 5.5 \$ 5.5 \$ 5.5 \$ 5.5 \$ 5.5 \$ 5.5 \$ 5.5 \$ 5.5 \$ 5.5 \$ 5.5 \$ 5.5 \$ 5.5 \$ 5.5 \$ 5.5 \$ 5.5 \$ 5.5 \$ 5.5 \$ 5.5 \$ 5.5 \$ 5.5 \$ 5.5 \$ 5.5 \$ 5.5 \$ 5.5 \$ 5.5 \$ 5.5 \$ 5.5 \$ 5.5 \$ 5.5 \$ 5.5 \$ 5.5 \$ 5.5 \$ 5.5 \$ 5.5 \$ 5.5 \$ 5.5 \$ 5.5 \$ 5.5 \$ 5.5 \$ 5.5 \$ 5.5 \$ 5.5 \$ 5.5 \$ 5.5 \$ 5.5 \$ 5.5 \$ 5.5 \$ 5.5 \$ 5.5 \$ 5.5 \$ 5.5 \$ 5.5 \$ 5.5 \$ 5.5 \$ 5.5 \$ 5.5 \$ 5.5 \$ 5.5 \$ 5.5 \$ 5.5 \$ 5.5 \$ 5.5 \$ 5.5 \$ 5.5 \$ 5.5 \$ 5.5 \$ 5.5 \$ 5.5 \$ 5.5 \$ 5.5 \$ 5.5 \$ 5.5 \$ 5.5 \$ 5.5 \$ 5.5 \$ 5.5 \$ 5.5 \$ 5.5 \$ 5.5 \$ 5.5 \$ 5.5 \$ 5.5 \$ 5.5 \$ 5.5 \$ 5.5 \$ 5.5 \$ 5.5 \$ 5.5 \$ 5.5 \$ 5.5 \$ 5.5 \$ 5.5 \$ 5.5 \$ 5.5 \$ 5.5 \$ 5.5 \$ 5.5 \$ 5.5 \$ 5.5 \$ 5.5 \$ 5.5 \$ 5.5 \$ 5.5 \$ 5.5 \$ 5.5 \$ 5.5 \$ 5.5 \$ 5.5 \$ 5.5 \$ 5.5 \$ 5.5 \$ 5.5 \$ 5.5 \$ 5.5 \$ 5.5 \$ 5.5 \$ 5.5 \$ 5.5 \$ | 2015-2017 2017-2018 2018-2019 2019-2020* TOTAL **data from America Annual Regard. Americal regarded from source | \$ 539,490,833.40  Students entitlind flights Coats of which the majority were feeded see other than KTA Funds.  Project broke ground in the fall of 2015.  Project troke ground in the fall of 2015.  However, the KTA TIFF doesn't take affect until the project is fully operational.  SS.9M / SS.9M*  *projected value multiplied by 3% infliation                                                                                                                                                                                                                                                                                                                                                                                                                                                                                                                                                                                                                                                                                                                                                                                                                                                                                                                                                                                                                                                                                                                                                                                                                                                                                                                                                                                                                                                                                                                                                                                                                                                                                                                                                                                                          | CY 2017 CY 2018 CY 2019 CY 2020 TOTAL *data from CXXXA Audited financials. Includes expe  | \$ 13,807,675,00   \$ 28,727,265,00   \$ 40,671,992.00   Data not yet available   \$ 82,822,172.57   diffuse from sources other than RTA Funds                                                                                                                                                                                                                                                                                                                                                                                                                                                                                                                                                                                                                                                                                                                                                                                                                                                                                                                                                                                                                                                                                                                                                                                                                                                                                                                                                                                                                                                                                                                                                                                                                                                                                                                                                                                                                                                                                                                                                                                                                                                                                                                                                                                                                                     | 2017-2018 2018-2019 2019-2020 TOTAL **data from Danver Annual Report only includes expe | Zero dollars expended from RTA funds Data not yet available \$ 28,061.72  Inditures reimbursed from RTA funds                                                                                                                                                                                                                                                                                                                                                                                                                                                                                                                                                                                                                                                                                                                                                                                                                                                                                                                                                                                                                                                                                                                                                                                                                                                                                                                                                                                                                                                                                                                                                                                                                                                                                                                                                                                                                                                                                                                                                                                                                                                                                                                                                                       | CY 2018 CY 2019 CY 2020 TOTAL **data from MCRTA Audited Financials only include | \$ 13.207. \$ 57,346. Data not yet available \$ 106,805.C                                                                                                                                                                                                                                                                                                                                                                                                                                                                                                                                                                                                                                                                                                                                                                                                                                                                                                                                                                                                                                                                                                                                                                                                                                                                                                                                                                                                                                                                                                                                                                                                                                                                                                                                                                                                                                                                                                                                                                                                                                                                                                                                                                                                                                                                                                                                      |
| Comparison: Actual vs. Projected<br>Sales Tax<br># Net New & Direct FTE's by                                             | 2019-2019 2019-2020 TOTAL *data from Pueblo Annual Reports. Only Includes ex | \$ 258.34.09 \$ 4.795.84.89 \$ 5.50.50.95 \$ 1.675.09.83 \$ 1.675.09.83 \$ 1.685.075.74 \$ 1.574.235.99 \$ 12,574.235.99 \$ 12,574.235.99 \$ 12,574.235.99 \$ 12,574.235.99 \$ 12,574.235.99 \$ 12,574.235.99 \$ 12,574.235.99 \$ 12,574.235.99 \$ 12,574.235.99 \$ 12,574.235.99 \$ 12,574.235.99 \$ 12,574.235.99 \$ 12,574.235.99 \$ 12,574.235.99 \$ 12,574.235.99 \$ 12,574.235.99 \$ 12,574.235.99 \$ 12,574.235.99 \$ 12,574.235.99 \$ 12,574.235.99 \$ 12,574.235.99 \$ 12,574.235.99 \$ 12,574.235.99 \$ 12,574.235.99 \$ 12,574.235.99 \$ 12,574.235.99 \$ 12,574.235.99 \$ 12,574.235.99 \$ 12,574.235.99 \$ 12,574.235.99 \$ 12,574.235.99 \$ 12,574.235.99 \$ 12,574.235.99 \$ 12,574.235.99 \$ 12,574.235.99 \$ 12,574.235.99 \$ 12,574.235.99 \$ 12,574.235.99 \$ 12,574.235.99 \$ 12,574.235.99 \$ 12,574.235.99 \$ 12,574.235.99 \$ 12,574.235.99 \$ 12,574.235.99 \$ 12,574.235.99 \$ 12,574.235.99 \$ 12,574.235.99 \$ 12,574.235.99 \$ 12,574.235.99 \$ 12,574.235.99 \$ 12,574.235.99 \$ 12,574.235.99 \$ 12,574.235.99 \$ 12,574.235.99 \$ 12,574.235.99 \$ 12,574.235.99 \$ 12,574.235.99 \$ 12,574.235.99 \$ 12,574.235.99 \$ 12,574.235.99 \$ 12,574.235.99 \$ 12,574.235.99 \$ 12,574.235.99 \$ 12,574.235.99 \$ 12,574.235.99 \$ 12,574.235.99 \$ 12,574.235.99 \$ 12,574.235.99 \$ 12,574.235.99 \$ 12,574.235.99 \$ 12,574.235.99 \$ 12,574.235.99 \$ 12,574.235.99 \$ 12,574.235.99 \$ 12,574.235.99 \$ 12,574.235.99 \$ 12,574.235.99 \$ 12,574.235.99 \$ 12,574.235.99 \$ 12,574.235.99 \$ 12,574.235.99 \$ 12,574.235.99 \$ 12,574.235.99 \$ 12,574.235.99 \$ 12,574.235.99 \$ 12,574.235.99 \$ 12,574.235.99 \$ 12,574.235.99 \$ 12,574.235.99 \$ 12,574.235.99 \$ 12,574.235.99 \$ 12,574.235.99 \$ 12,574.235.99 \$ 12,574.235.99 \$ 12,574.235.99 \$ 12,574.235.99 \$ 12,574.235.99 \$ 12,574.235.99 \$ 12,574.235.99 \$ 12,574.235.99 \$ 12,574.235.99 \$ 12,574.235.99 \$ 12,574.235.99 \$ 12,574.235.99 \$ 12,574.235.99 \$ 12,574.235.99 \$ 12,574.235.99 \$ 12,574.235.99 \$ 12,574.235.99 \$ 12,574.235.99 \$ 12,574.235.99 \$ 12,574.235.99 \$ 12,574.235.99 \$ 12,574.235.99 \$ 12,574.235.99 \$ 12,574.235.99 \$ 12,574.235.99 \$ 12,574.235.99 \$ 12,574.235.99 \$ 12,574.235.99 \$ 12,574.235.99 \$ 12,574.235.                                                                                                                                                                                                            | 2015-2017 2017-2018 2018-2019 2019-2020* TOTAL **data from America Annual Regard. Americal regarded from source | \$ 539,490,833.40  Say 549,083.40  Froject broke ground in the fall of 2015.  Project broke ground in the fall of 2015.  However, the RTA THF doesn't take affect until the project is fully operational.  *Sp. 59M / 55.9M*  *projected value multiplied by 3% inflation over 7 years.                                                                                                                                                                                                                                                                                                                                                                                                                                                                                                                                                                                                                                                                                                                                                                                                                                                                                                                                                                                                                                                                                                                                                                                                                                                                                                                                                                                                                                                                                                                                                                                                                                                                                                                                                                                                                                                                         | CY 2017 CY 2018 CY 2019 CY 2020 TOTAL *data from CXXXA Audited financials. Includes expe  | \$ 13.807.675.00   \$ 28.73.265.00   \$ Johan not yet available   \$ 40,671.992.00   \$ Additional to yet available   \$ 82,822.172.57   \$ \$ \$ \$ \$ \$ \$ \$ \$ \$ \$ \$ \$ \$ \$ \$ \$ \$ \$                                                                                                                                                                                                                                                                                                                                                                                                                                                                                                                                                                                                                                                                                                                                                                                                                                                                                                                                                                                                                                                                                                                                                                                                                                                                                                                                                                                                                                                                                                                                                                                                                                                                                                                                                                                                                                                                                                                                                                                                                                                                                                                                                                                  | 2017-2018 2018-2019 2019-2020 TOTAL **data from Danver Annual Report only includes expe | Zero dollars expended from RTA funds Data not yet available  \$ 28,061.72  milliors nimbursed from RTA funds  \$ 28,061.72                                                                                                                                                                                                                                                                                                                                                                                                                                                                                                                                                                                                                                                                                                                                                                                                                                                                                                                                                                                                                                                                                                                                                                                                                                                                                                                                                                                                                                                                                                                                                                                                                                                                                                                                                                                                                                                                                                                                                                                                                                                                                                                                                          | CY 2018 CY 2019 CY 2020 TOTAL **data from MCRTA Audited Financials only include | S 13,307.5 S 12,307.5 S 12,407.5 S 105,805.0                                                                                                                                                                                                                                                                                                                                                                                                                                                                                                                                                                                                                                                                                                                                                                                                                                                                                                                                                                                                                                                                                                                                                                                                                                                                                                                                                                                                                                                                                                                                                                                                                                                                                                                                                                                                                                                                                                                                                                                                                                                                                                                                                                                                                                                               |
| Comparison: Actual vs. Projected<br>Sales Tax  II Net New & Direct FTE's by<br>category w/ wages & health                | 2019-2019 2019-2020 TOTAL *data from Pueblo Annual Reports. Only Includes ex | \$ 258.34.09 \$ 4.795.84.89 \$ 5.50.50.95 \$ 1.675.09.83 \$ 1.675.09.83 \$ 1.685.075.74 \$ 1.574.235.99 \$ 12,574.235.99 \$ 12,574.235.99 \$ 12,574.235.99 \$ 12,574.235.99 \$ 12,574.235.99 \$ 12,574.235.99 \$ 12,574.235.99 \$ 12,574.235.99 \$ 12,574.235.99 \$ 12,574.235.99 \$ 12,574.235.99 \$ 12,574.235.99 \$ 12,574.235.99 \$ 12,574.235.99 \$ 12,574.235.99 \$ 12,574.235.99 \$ 12,574.235.99 \$ 12,574.235.99 \$ 12,574.235.99 \$ 12,574.235.99 \$ 12,574.235.99 \$ 12,574.235.99 \$ 12,574.235.99 \$ 12,574.235.99 \$ 12,574.235.99 \$ 12,574.235.99 \$ 12,574.235.99 \$ 12,574.235.99 \$ 12,574.235.99 \$ 12,574.235.99 \$ 12,574.235.99 \$ 12,574.235.99 \$ 12,574.235.99 \$ 12,574.235.99 \$ 12,574.235.99 \$ 12,574.235.99 \$ 12,574.235.99 \$ 12,574.235.99 \$ 12,574.235.99 \$ 12,574.235.99 \$ 12,574.235.99 \$ 12,574.235.99 \$ 12,574.235.99 \$ 12,574.235.99 \$ 12,574.235.99 \$ 12,574.235.99 \$ 12,574.235.99 \$ 12,574.235.99 \$ 12,574.235.99 \$ 12,574.235.99 \$ 12,574.235.99 \$ 12,574.235.99 \$ 12,574.235.99 \$ 12,574.235.99 \$ 12,574.235.99 \$ 12,574.235.99 \$ 12,574.235.99 \$ 12,574.235.99 \$ 12,574.235.99 \$ 12,574.235.99 \$ 12,574.235.99 \$ 12,574.235.99 \$ 12,574.235.99 \$ 12,574.235.99 \$ 12,574.235.99 \$ 12,574.235.99 \$ 12,574.235.99 \$ 12,574.235.99 \$ 12,574.235.99 \$ 12,574.235.99 \$ 12,574.235.99 \$ 12,574.235.99 \$ 12,574.235.99 \$ 12,574.235.99 \$ 12,574.235.99 \$ 12,574.235.99 \$ 12,574.235.99 \$ 12,574.235.99 \$ 12,574.235.99 \$ 12,574.235.99 \$ 12,574.235.99 \$ 12,574.235.99 \$ 12,574.235.99 \$ 12,574.235.99 \$ 12,574.235.99 \$ 12,574.235.99 \$ 12,574.235.99 \$ 12,574.235.99 \$ 12,574.235.99 \$ 12,574.235.99 \$ 12,574.235.99 \$ 12,574.235.99 \$ 12,574.235.99 \$ 12,574.235.99 \$ 12,574.235.99 \$ 12,574.235.99 \$ 12,574.235.99 \$ 12,574.235.99 \$ 12,574.235.99 \$ 12,574.235.99 \$ 12,574.235.99 \$ 12,574.235.99 \$ 12,574.235.99 \$ 12,574.235.99 \$ 12,574.235.99 \$ 12,574.235.99 \$ 12,574.235.99 \$ 12,574.235.99 \$ 12,574.235.99 \$ 12,574.235.99 \$ 12,574.235.99 \$ 12,574.235.99 \$ 12,574.235.99 \$ 12,574.235.99 \$ 12,574.235.99 \$ 12,574.235.99 \$ 12,574.235.99 \$ 12,574.235.99 \$ 12,574.235.99 \$ 12,574.235.99 \$ 12,574.235.99 \$ 12,574.235.                                                                                                                                                                                                            | 2015-2017 2017-2018 2018-2019 2019-2020* TOTAL **data from America Annual Regard. Americal regarded from source | \$ 539,490,833.40  Studies cartiful filigible Casts of which the majority were funded see other than KTA Funds.  Project broke ground in the fall of 2015.  Project throke ground in the fall of 2015.  Whowever, the KTA THP doesn't take affect until the project is fully operational.  \$5,50M / \$5,90M*  *projected value multiplied by 3% inflation over 7 years.  Find Attached                                                                                                                                                                                                                                                                                                                                                                                                                                                                                                                                                                                                                                                                                                                                                                                                                                                                                                                                                                                                                                                                                                                                                                                                                                                                                                                                                                                                                                                                                                                                                                                                                                                                                                                                                                         | CY 2017 CY 2018 CY 2019 CY 2020 TOTAL *data from CXXXA Audited financials. Includes expe  | \$ 13.807.675.00   \$ 28.73.265.00   \$ Johan not yet available   \$ 40,671.992.00   \$ Additional to yet available   \$ 82,822.172.57   \$ \$ \$ \$ \$ \$ \$ \$ \$ \$ \$ \$ \$ \$ \$ \$ \$ \$ \$                                                                                                                                                                                                                                                                                                                                                                                                                                                                                                                                                                                                                                                                                                                                                                                                                                                                                                                                                                                                                                                                                                                                                                                                                                                                                                                                                                                                                                                                                                                                                                                                                                                                                                                                                                                                                                                                                                                                                                                                                                                                                                                                                                                  | 2017-2018 2018-2019 2019-2020 TOTAL **data from Danver Annual Report only includes expe | Zero dollars exgended from RTA funds Data not yet available \$ 28,061.72  officers reinbursed from RTA funds  \$222.1M / \$213.5M  Find Attached                                                                                                                                                                                                                                                                                                                                                                                                                                                                                                                                                                                                                                                                                                                                                                                                                                                                                                                                                                                                                                                                                                                                                                                                                                                                                                                                                                                                                                                                                                                                                                                                                                                                                                                                                                                                                                                                                                                                                                                                                                                                                                                                    | CY 2018 CY 2019 CY 2020 TOTAL **data from MCRTA Audited Financials only include | S 13,307.5 S 12,307.5 S 12,407.5 S 105,805.0                                                                                                                                                                                                                                                                                                                                                                                                                                                                                                                                                                                                                                                                                                                                                                                                                                                                                                                                                                                                                                                                                                                                                                                                                                                                                                                                                                                                                                                                                                                                                                                                                                                                                                                                                                                                                                                                                                                                                                                                                                                                                                                                                                                                                                                               |
| Comparison: Actual vs. Projected<br>Sales Tax  II Net New & Direct FTE's by<br>category w/ wages & health                | 2019-2019 2019-2020 TOTAL *data from Pueblo Annual Reports. Only Includes ex | \$ 258.34.09 \$ 4.795.84.89 \$ 5.50.50.95 \$ 1.675.09.83 \$ 1.675.09.83 \$ 1.685.075.74 \$ 1.574.235.99 \$ 12,574.235.99 \$ 12,574.235.99 \$ 12,574.235.99 \$ 12,574.235.99 \$ 12,574.235.99 \$ 12,574.235.99 \$ 12,574.235.99 \$ 12,574.235.99 \$ 12,574.235.99 \$ 12,574.235.99 \$ 12,574.235.99 \$ 12,574.235.99 \$ 12,574.235.99 \$ 12,574.235.99 \$ 12,574.235.99 \$ 12,574.235.99 \$ 12,574.235.99 \$ 12,574.235.99 \$ 12,574.235.99 \$ 12,574.235.99 \$ 12,574.235.99 \$ 12,574.235.99 \$ 12,574.235.99 \$ 12,574.235.99 \$ 12,574.235.99 \$ 12,574.235.99 \$ 12,574.235.99 \$ 12,574.235.99 \$ 12,574.235.99 \$ 12,574.235.99 \$ 12,574.235.99 \$ 12,574.235.99 \$ 12,574.235.99 \$ 12,574.235.99 \$ 12,574.235.99 \$ 12,574.235.99 \$ 12,574.235.99 \$ 12,574.235.99 \$ 12,574.235.99 \$ 12,574.235.99 \$ 12,574.235.99 \$ 12,574.235.99 \$ 12,574.235.99 \$ 12,574.235.99 \$ 12,574.235.99 \$ 12,574.235.99 \$ 12,574.235.99 \$ 12,574.235.99 \$ 12,574.235.99 \$ 12,574.235.99 \$ 12,574.235.99 \$ 12,574.235.99 \$ 12,574.235.99 \$ 12,574.235.99 \$ 12,574.235.99 \$ 12,574.235.99 \$ 12,574.235.99 \$ 12,574.235.99 \$ 12,574.235.99 \$ 12,574.235.99 \$ 12,574.235.99 \$ 12,574.235.99 \$ 12,574.235.99 \$ 12,574.235.99 \$ 12,574.235.99 \$ 12,574.235.99 \$ 12,574.235.99 \$ 12,574.235.99 \$ 12,574.235.99 \$ 12,574.235.99 \$ 12,574.235.99 \$ 12,574.235.99 \$ 12,574.235.99 \$ 12,574.235.99 \$ 12,574.235.99 \$ 12,574.235.99 \$ 12,574.235.99 \$ 12,574.235.99 \$ 12,574.235.99 \$ 12,574.235.99 \$ 12,574.235.99 \$ 12,574.235.99 \$ 12,574.235.99 \$ 12,574.235.99 \$ 12,574.235.99 \$ 12,574.235.99 \$ 12,574.235.99 \$ 12,574.235.99 \$ 12,574.235.99 \$ 12,574.235.99 \$ 12,574.235.99 \$ 12,574.235.99 \$ 12,574.235.99 \$ 12,574.235.99 \$ 12,574.235.99 \$ 12,574.235.99 \$ 12,574.235.99 \$ 12,574.235.99 \$ 12,574.235.99 \$ 12,574.235.99 \$ 12,574.235.99 \$ 12,574.235.99 \$ 12,574.235.99 \$ 12,574.235.99 \$ 12,574.235.99 \$ 12,574.235.99 \$ 12,574.235.99 \$ 12,574.235.99 \$ 12,574.235.99 \$ 12,574.235.99 \$ 12,574.235.99 \$ 12,574.235.99 \$ 12,574.235.99 \$ 12,574.235.99 \$ 12,574.235.99 \$ 12,574.235.99 \$ 12,574.235.99 \$ 12,574.235.99 \$ 12,574.235.99 \$ 12,574.235.99 \$ 12,574.235.99 \$ 12,574.235.                                                                                                                                                                                                            | 2015-2017 2017-2018 2018-2019 2019-2020* TOTAL **data from America Annual Regard. Americal regarded from source | \$ 539,490,833.40  Southers entitled flighte Casts of which the majority were feeded as either than KTA hands.  Project broke ground in the fall of 2015.  Project throke ground in the fall of 2015.  Whowever, the RTA THF doesn't take affect until the project is fully operational.  \$5.9.9M / \$5.9M*  *projected value multiplied by 3% inflation over 7 years.  Find Attached  The Gaylord Rockies pre-booked over 1.0                                                                                                                                                                                                                                                                                                                                                                                                                                                                                                                                                                                                                                                                                                                                                                                                                                                                                                                                                                                                                                                                                                                                                                                                                                                                                                                                                                                                                                                                                                                                                                                                                                                                                                                                 | CY 2017 CY 2018 CY 2019 CY 2020 TOTAL *data from CXXXA Audited financials. Includes expe  | \$ 13.807.675.00   \$ 28.73.265.00   \$ Johan not yet available   \$ 40,671.992.00   \$ Additional to yet available   \$ 82,822.172.57   \$ \$ \$ \$ \$ \$ \$ \$ \$ \$ \$ \$ \$ \$ \$ \$ \$ \$ \$                                                                                                                                                                                                                                                                                                                                                                                                                                                                                                                                                                                                                                                                                                                                                                                                                                                                                                                                                                                                                                                                                                                                                                                                                                                                                                                                                                                                                                                                                                                                                                                                                                                                                                                                                                                                                                                                                                                                                                                                                                                                                                                                                                                  | 2017-2018 2018-2019 2019-2020 TOTAL **data from Danver Annual Report only includes expe | Zero dollars expended from RTA funds Data not yet available  \$ 28,061.72  midlures niniburual from RTA funds  \$ 28,061.72  midlures niniburual from RTA funds  \$ 5222.1M / \$213.5M  Find Attached  The January 2020 National Western Stock Show                                                                                                                                                                                                                                                                                                                                                                                                                                                                                                                                                                                                                                                                                                                                                                                                                                                                                                                                                                                                                                                                                                                                                                                                                                                                                                                                                                                                                                                                                                                                                                                                                                                                                                                                                                                                                                                                                                                                                                                                                                 | CY 2018 CY 2019 CY 2020 TOTAL **data from MCRTA Audited Financials only include | S 13,307 S 57,366 Data not yet available S 106,805 i S                                                                                                                                                                                                                                                                 |
| Comparison: Actual vs. Projected<br>Sales Tax  II Net New & Direct FTE's by<br>category w/ wages & health                | 2019-2019 2019-2020 TOTAL *data from Pueblo Annual Reports. Only Includes ex | \$ 258.34.09 \$ 4.795.84.89 \$ 5.50.50.95 \$ 1.675.09.83 \$ 1.675.09.83 \$ 1.685.075.74 \$ 1.574.235.99 \$ 12,574.235.99 \$ 12,574.235.99 \$ 12,574.235.99 \$ 12,574.235.99 \$ 12,574.235.99 \$ 12,574.235.99 \$ 12,574.235.99 \$ 12,574.235.99 \$ 12,574.235.99 \$ 12,574.235.99 \$ 12,574.235.99 \$ 12,574.235.99 \$ 12,574.235.99 \$ 12,574.235.99 \$ 12,574.235.99 \$ 12,574.235.99 \$ 12,574.235.99 \$ 12,574.235.99 \$ 12,574.235.99 \$ 12,574.235.99 \$ 12,574.235.99 \$ 12,574.235.99 \$ 12,574.235.99 \$ 12,574.235.99 \$ 12,574.235.99 \$ 12,574.235.99 \$ 12,574.235.99 \$ 12,574.235.99 \$ 12,574.235.99 \$ 12,574.235.99 \$ 12,574.235.99 \$ 12,574.235.99 \$ 12,574.235.99 \$ 12,574.235.99 \$ 12,574.235.99 \$ 12,574.235.99 \$ 12,574.235.99 \$ 12,574.235.99 \$ 12,574.235.99 \$ 12,574.235.99 \$ 12,574.235.99 \$ 12,574.235.99 \$ 12,574.235.99 \$ 12,574.235.99 \$ 12,574.235.99 \$ 12,574.235.99 \$ 12,574.235.99 \$ 12,574.235.99 \$ 12,574.235.99 \$ 12,574.235.99 \$ 12,574.235.99 \$ 12,574.235.99 \$ 12,574.235.99 \$ 12,574.235.99 \$ 12,574.235.99 \$ 12,574.235.99 \$ 12,574.235.99 \$ 12,574.235.99 \$ 12,574.235.99 \$ 12,574.235.99 \$ 12,574.235.99 \$ 12,574.235.99 \$ 12,574.235.99 \$ 12,574.235.99 \$ 12,574.235.99 \$ 12,574.235.99 \$ 12,574.235.99 \$ 12,574.235.99 \$ 12,574.235.99 \$ 12,574.235.99 \$ 12,574.235.99 \$ 12,574.235.99 \$ 12,574.235.99 \$ 12,574.235.99 \$ 12,574.235.99 \$ 12,574.235.99 \$ 12,574.235.99 \$ 12,574.235.99 \$ 12,574.235.99 \$ 12,574.235.99 \$ 12,574.235.99 \$ 12,574.235.99 \$ 12,574.235.99 \$ 12,574.235.99 \$ 12,574.235.99 \$ 12,574.235.99 \$ 12,574.235.99 \$ 12,574.235.99 \$ 12,574.235.99 \$ 12,574.235.99 \$ 12,574.235.99 \$ 12,574.235.99 \$ 12,574.235.99 \$ 12,574.235.99 \$ 12,574.235.99 \$ 12,574.235.99 \$ 12,574.235.99 \$ 12,574.235.99 \$ 12,574.235.99 \$ 12,574.235.99 \$ 12,574.235.99 \$ 12,574.235.99 \$ 12,574.235.99 \$ 12,574.235.99 \$ 12,574.235.99 \$ 12,574.235.99 \$ 12,574.235.99 \$ 12,574.235.99 \$ 12,574.235.99 \$ 12,574.235.99 \$ 12,574.235.99 \$ 12,574.235.99 \$ 12,574.235.99 \$ 12,574.235.99 \$ 12,574.235.99 \$ 12,574.235.99 \$ 12,574.235.99 \$ 12,574.235.99 \$ 12,574.235.99 \$ 12,574.235.99 \$ 12,574.235.99 \$ 12,574.235.                                                                                                                                                                                                            | 2015-2017 2017-2018 2018-2019 2019-2020* TOTAL **data from America Annual Regard. Americal regarded from source | \$ 539,490,833.40  Studies artifiting filigible Casts of which the majority were funded as other than KTA funds.  Project broke ground in the fall of 2015.  Project throke ground in the fall of 2015.  Whowever, the KTA THF doesn't take affect until the project is fully operational.  \$55,504 / \$5.984*  *projected value multiplied by 3% inflation over 7 years.  Find Attached  The Gaylord Rockies pre-booked over 1.0 million room nights prior to opening in                                                                                                                                                                                                                                                                                                                                                                                                                                                                                                                                                                                                                                                                                                                                                                                                                                                                                                                                                                                                                                                                                                                                                                                                                                                                                                                                                                                                                                                                                                                                                                                                                                                                                      | CY 2017 CY 2018 CY 2019 CY 2020 TOTAL *data from CXXXA Audited financials. Includes expen | \$ 13,807,675,00   \$ 28,273,265,00   \$ 0,001                                                                                                                                                                                                                                                                                                                                                                                                                                                                                                                                                                                                                                                                                                                                                                                                                                                                                                                                                                                                                                                                                                                                                                                                                                                                                                                                                                                                                                                                                                                                                                                                                                                                                                                                                                                                                                                                                                                                                                                                                                                                                                                                                                                                                                                                                                                                     | 2017-2018 2018-2019 2019-2020 TOTAL **data from Danver Annual Report only includes expe | Zero dollars exgended from RTA funds Data not yet available \$ 28,061.72                                                                                                                                                                                                                                                                                                                                                                                                                                                                                                                                                                                                                                                                                                                                                                                                                                                                                                                                                                                                                                                                                                                                                                                                                                                                                                                                                                                                                                                                                                                                                                                                                                                                                                                                                                                                                                                                                                                                                                                                                                                                                                                                                                                                            | CY 2018 CY 2019 CY 2020 TOTAL **data from MCRTA Audited Financials only include | S 13.207 S 57.346 Data not yet available 57.346 Data not yet available 106.805.                                                                                                                                                                                                                                                                                                                                                                                                                                                                                                                                                                                                                                                                                                                                                                                                                                                                                                                                                                                                                                                                                                                                                                                                                                                                                                                                                                                                                                                                                                                                                                                                                                                                                                                                                                                                                                                                                                                                                                                                                                                                                                                                                                                                                                                                                                                |
| Comparison: Actual vs. Projected<br>Sales Tax  II Net New & Direct FTE's by<br>category w/ wages & health                | 2019-2019 2019-2020 TOTAL *data from Pueblo Annual Reports. Only Includes ex | \$ 258.34.09 \$ 4.795.84.89 \$ 5.50.50.95 \$ 1.675.09.83 \$ 1.675.09.83 \$ 1.685.075.74 \$ 1.574.235.99 \$ 12,574.235.99 \$ 12,574.235.99 \$ 12,574.235.99 \$ 12,574.235.99 \$ 12,574.235.99 \$ 12,574.235.99 \$ 12,574.235.99 \$ 12,574.235.99 \$ 12,574.235.99 \$ 12,574.235.99 \$ 12,574.235.99 \$ 12,574.235.99 \$ 12,574.235.99 \$ 12,574.235.99 \$ 12,574.235.99 \$ 12,574.235.99 \$ 12,574.235.99 \$ 12,574.235.99 \$ 12,574.235.99 \$ 12,574.235.99 \$ 12,574.235.99 \$ 12,574.235.99 \$ 12,574.235.99 \$ 12,574.235.99 \$ 12,574.235.99 \$ 12,574.235.99 \$ 12,574.235.99 \$ 12,574.235.99 \$ 12,574.235.99 \$ 12,574.235.99 \$ 12,574.235.99 \$ 12,574.235.99 \$ 12,574.235.99 \$ 12,574.235.99 \$ 12,574.235.99 \$ 12,574.235.99 \$ 12,574.235.99 \$ 12,574.235.99 \$ 12,574.235.99 \$ 12,574.235.99 \$ 12,574.235.99 \$ 12,574.235.99 \$ 12,574.235.99 \$ 12,574.235.99 \$ 12,574.235.99 \$ 12,574.235.99 \$ 12,574.235.99 \$ 12,574.235.99 \$ 12,574.235.99 \$ 12,574.235.99 \$ 12,574.235.99 \$ 12,574.235.99 \$ 12,574.235.99 \$ 12,574.235.99 \$ 12,574.235.99 \$ 12,574.235.99 \$ 12,574.235.99 \$ 12,574.235.99 \$ 12,574.235.99 \$ 12,574.235.99 \$ 12,574.235.99 \$ 12,574.235.99 \$ 12,574.235.99 \$ 12,574.235.99 \$ 12,574.235.99 \$ 12,574.235.99 \$ 12,574.235.99 \$ 12,574.235.99 \$ 12,574.235.99 \$ 12,574.235.99 \$ 12,574.235.99 \$ 12,574.235.99 \$ 12,574.235.99 \$ 12,574.235.99 \$ 12,574.235.99 \$ 12,574.235.99 \$ 12,574.235.99 \$ 12,574.235.99 \$ 12,574.235.99 \$ 12,574.235.99 \$ 12,574.235.99 \$ 12,574.235.99 \$ 12,574.235.99 \$ 12,574.235.99 \$ 12,574.235.99 \$ 12,574.235.99 \$ 12,574.235.99 \$ 12,574.235.99 \$ 12,574.235.99 \$ 12,574.235.99 \$ 12,574.235.99 \$ 12,574.235.99 \$ 12,574.235.99 \$ 12,574.235.99 \$ 12,574.235.99 \$ 12,574.235.99 \$ 12,574.235.99 \$ 12,574.235.99 \$ 12,574.235.99 \$ 12,574.235.99 \$ 12,574.235.99 \$ 12,574.235.99 \$ 12,574.235.99 \$ 12,574.235.99 \$ 12,574.235.99 \$ 12,574.235.99 \$ 12,574.235.99 \$ 12,574.235.99 \$ 12,574.235.99 \$ 12,574.235.99 \$ 12,574.235.99 \$ 12,574.235.99 \$ 12,574.235.99 \$ 12,574.235.99 \$ 12,574.235.99 \$ 12,574.235.99 \$ 12,574.235.99 \$ 12,574.235.99 \$ 12,574.235.99 \$ 12,574.235.99 \$ 12,574.235.99 \$ 12,574.235.                                                                                                                                                                                                            | 2015-2017 2017-2018 2018-2019 2019-2020* TOTAL **data from America Annual Regard. Americal regarded from source | \$ 539,490,833.40  Say 549,593.63  Froject broke ground in the fall of 2015.  Project broke ground in the fall of 2015.  Whowever, the RTA ThFs doesn't take affect until the project is fully operational.  \$5,9M / 55,9M*  *projected value multiplied by 3% inflation over 7 years.  Find Attached  The Gaylord Rockies pre-booked over 1.0 million room nights prior to opening in December 2018. The Denerue Business Journal                                                                                                                                                                                                                                                                                                                                                                                                                                                                                                                                                                                                                                                                                                                                                                                                                                                                                                                                                                                                                                                                                                                                                                                                                                                                                                                                                                                                                                                                                                                                                                                                                                                                                                                             | CY 2017 CY 2018 CY 2019 CY 2020 TOTAL *data from CXXXA Audited financials. Includes expen | \$ 13,807,675,00   \$ 28,272,660,0   \$ 40,671,992,00   Data not yet available   \$ 82,822,172,57   distance from sources other than RTA Funds   \$ 207,8M / \$111M   Find Attached   USOPM-This project has been a catalyst for                                                                                                                                                                                                                                                                                                                                                                                                                                                                                                                                                                                                                                                                                                                                                                                                                                                                                                                                                                                                                                                                                                                                                                                                                                                                                                                                                                                                                                                                                                                                                                                                                                                                                                                                                                                                                                                                                                                                                                                                                                                                                                                                                   | 2017-2018 2018-2019 2019-2020 TOTAL **data from Danver Annual Report only includes expe | Zero dollars expended from RTA funds Data not yet available  \$ 28,061.72  milliuser nimbursed from RTA funds  \$ 28,061.72  milliuser nimbursed from RTA funds  Find Attached  The January 2020 National Western Stock Show (NWSS) reported attendance of 707,972 guests during the 15-day nut of the event, the fund year in a fund wing the 15-day nut of the event, the fund year in a fund                                                                                                                                                    | CY 2018 CY 2019 CY 2020 TOTAL **data from MCRTA Audited Financials only include | S 13,207 S 57,34 S 13,207 S 13,207 S 15 S 17,20 S 15 S 10,6405 S 106,805 S 106,805 S 106,805 S 106,805 S 10,6405 S 1                                                                                                                                                                                                                                                                 |
| Comparison: Actual vs. Projected<br>Sales Tax  # Net New & Direct FTE's by<br>category w/ wages & health                 | 2019-2019 2019-2020 TOTAL *data from Pueblo Annual Reports. Only Includes ex | \$ 258.34.09 \$ 4.795.84.89 \$ 5.50.50.95 \$ 1.675.09.83 \$ 1.675.09.83 \$ 1.685.075.74 \$ 1.574.235.99 \$ 12,574.235.99 \$ 12,574.235.99 \$ 12,574.235.99 \$ 12,574.235.99 \$ 12,574.235.99 \$ 12,574.235.99 \$ 12,574.235.99 \$ 12,574.235.99 \$ 12,574.235.99 \$ 12,574.235.99 \$ 12,574.235.99 \$ 12,574.235.99 \$ 12,574.235.99 \$ 12,574.235.99 \$ 12,574.235.99 \$ 12,574.235.99 \$ 12,574.235.99 \$ 12,574.235.99 \$ 12,574.235.99 \$ 12,574.235.99 \$ 12,574.235.99 \$ 12,574.235.99 \$ 12,574.235.99 \$ 12,574.235.99 \$ 12,574.235.99 \$ 12,574.235.99 \$ 12,574.235.99 \$ 12,574.235.99 \$ 12,574.235.99 \$ 12,574.235.99 \$ 12,574.235.99 \$ 12,574.235.99 \$ 12,574.235.99 \$ 12,574.235.99 \$ 12,574.235.99 \$ 12,574.235.99 \$ 12,574.235.99 \$ 12,574.235.99 \$ 12,574.235.99 \$ 12,574.235.99 \$ 12,574.235.99 \$ 12,574.235.99 \$ 12,574.235.99 \$ 12,574.235.99 \$ 12,574.235.99 \$ 12,574.235.99 \$ 12,574.235.99 \$ 12,574.235.99 \$ 12,574.235.99 \$ 12,574.235.99 \$ 12,574.235.99 \$ 12,574.235.99 \$ 12,574.235.99 \$ 12,574.235.99 \$ 12,574.235.99 \$ 12,574.235.99 \$ 12,574.235.99 \$ 12,574.235.99 \$ 12,574.235.99 \$ 12,574.235.99 \$ 12,574.235.99 \$ 12,574.235.99 \$ 12,574.235.99 \$ 12,574.235.99 \$ 12,574.235.99 \$ 12,574.235.99 \$ 12,574.235.99 \$ 12,574.235.99 \$ 12,574.235.99 \$ 12,574.235.99 \$ 12,574.235.99 \$ 12,574.235.99 \$ 12,574.235.99 \$ 12,574.235.99 \$ 12,574.235.99 \$ 12,574.235.99 \$ 12,574.235.99 \$ 12,574.235.99 \$ 12,574.235.99 \$ 12,574.235.99 \$ 12,574.235.99 \$ 12,574.235.99 \$ 12,574.235.99 \$ 12,574.235.99 \$ 12,574.235.99 \$ 12,574.235.99 \$ 12,574.235.99 \$ 12,574.235.99 \$ 12,574.235.99 \$ 12,574.235.99 \$ 12,574.235.99 \$ 12,574.235.99 \$ 12,574.235.99 \$ 12,574.235.99 \$ 12,574.235.99 \$ 12,574.235.99 \$ 12,574.235.99 \$ 12,574.235.99 \$ 12,574.235.99 \$ 12,574.235.99 \$ 12,574.235.99 \$ 12,574.235.99 \$ 12,574.235.99 \$ 12,574.235.99 \$ 12,574.235.99 \$ 12,574.235.99 \$ 12,574.235.99 \$ 12,574.235.99 \$ 12,574.235.99 \$ 12,574.235.99 \$ 12,574.235.99 \$ 12,574.235.99 \$ 12,574.235.99 \$ 12,574.235.99 \$ 12,574.235.99 \$ 12,574.235.99 \$ 12,574.235.99 \$ 12,574.235.99 \$ 12,574.235.99 \$ 12,574.235.99 \$ 12,574.235.99 \$ 12,574.235.                                                                                                                                                                                                            | 2015-2017 2017-2018 2018-2019 2019-2020* TOTAL **data from America Annual Regard. Americal regarded from source | \$ 539,490,833.40  Studies artifiting filigible Casts of which the majority were funded are other than KTA hands  Project broke ground in the fall of 2015.  Project throke ground in the fall of 2015.  Whowever, the KTA THF doesn't take affect until the project is fully operational.  \$\$30M/\$5.98M*  *projected value multiplied by 3% inflation over 7 years.  Find Attached  The Gaylord Rockies pre-booked over 1.0 million room nights prior to opening in Ocember 2018. The Denver Business Journal operatored on May 8, 2020 that there had been                                                                                                                                                                                                                                                                                                                                                                                                                                                                                                                                                                                                                                                                                                                                                                                                                                                                                                                                                                                                                                                                                                                                                                                                                                                                                                                                                                                                                                                                                                                                                                                                 | CY 2017 CY 2018 CY 2019 CY 2020 TOTAL *data from CXXXA Audited financials. Includes expen | \$ 13,807.675.00   \$ 28,273.265.00   \$ 30,873.265.00   \$ 40,671.992.00   Data not yet available \$ 82,822,172.57    Standiluse from sources other than RTA Funds  \$ 207.8M / \$111M    Find Attached    USOPM: This project has been a catalyst for colorado Springs Downtown: It has helped                                                                                                                                                                                                                                                                                                                                                                                                                                                                                                                                                                                                                                                                                                                                                                                                                                                                                                                                                                                                                                                                                                                                                                                                                                                                                                                                                                                                                                                                                                                                                                                                                                                                                                                                                                                                                                                                                                                                                                                                                                                                                   | 2017-2018 2018-2019 2019-2020 TOTAL **data from Danver Annual Report only includes expe | Zero dollars exgended from RTA funds Data not yet available \$ 28,061.72                                                                                                                                                                                                                                                                                                                                                                                                                                                                                                                                                                                                                                                                                                                                                                                                                                                                                                                                                                                                                                                                                                                                                                                                                                                                                                                                                                                                                                                                                                                                                                                                                                                                                                                                                                                                                                                                                                                                                                                                                                                                                                                                                                                                            | CY 2018 CY 2019 CY 2020 TOTAL **data from MCRTA Audited Financials only include | \$ 13,207   \$ 57,34   50   57,34   50   58   59,34   50   50   50   50   50   50   50   5                                                                                                                                                                                                                                                                                                                                                                                                                                                                                                                                                                                                                                                                                                                                                                                                                                                                                                                                                                                                                                                                                                                                                                                                                                                                                                                                                                                                                                                                                                                                                                                                                                                                                                                                                                                                                                                                                                                                                                                                                                                                                                                                                                                                                                                                                                     |
| Comparison: Actual vs. Projected<br>Sales Tax  # Net New & Direct FTE's by<br>category w/ wages & health                 | 2019-2019 2019-2020 TOTAL *data from Pueblo Annual Reports. Only Includes ex | \$ 125.346.09 \$ 4,795,348.89 \$ 2,675,078.37 \$ 3.486,765.74 \$ 12,574,235.59  SSO.1IM / \$49.1IM  Find Attached                                                                                                                                                                                                                                                                                                                                                                                                                                                                                                                                                                                                                                                                                                                                                                                                                                                                                                                                                                                                                                                                                                                                                                                                                                                                                                                                                                                                                                                                                                                                                                                                                                                                                                                                                                                                                                                                                                                                                                                                                                                                                                                                                                                                                                                                                                                                                          | 2015-2017 2017-2018 2018-2019 2019-2020* TOTAL **data from America Annual Regard. Americal regarded from source | \$ 539,490,833.40  Say 549,593.63  Project broke ground in the fall of 2015.  Project broke ground in the fall of 2015.  Project troke ground in the fall of 2015.  Project troke ground in the fall of 2015.  **The fall of                                 | CY 2017 CY 2018 CY 2019 CY 2020 TOTAL *data from CXXXA Audited financials. Includes expen | \$ 13,807,675,00   \$ 28,273,265,00   \$ 40,671,992,00   Data not yet available   \$ 82,822,172,57   Strom sources other than RTA funds   \$ 207,8M / \$111M   Find Attached   USDPM-This project has been a catalyst for Colorado Springs Downtown. It has helped thing in significant private capital along with                                                                                                                                                                                                                                                                                                                                                                                                                                                                                                                                                                                                                                                                                                                                                                                                                                                                                                                                                                                                                                                                                                                                                                                                                                                                                                                                                                                                                                                                                                                                                                                                                                                                                                                                                                                                                                                                                                                                                                                                                                                                 | 2017-2018 2018-2019 2019-2020 TOTAL **data from Danver Annual Report only includes expe | Zero dollars expended from RTA funds Data not yet available  \$ 28,061.72  midlures niniburual from RTA funds  \$ 28,061.72  midlures niniburual from RTA funds  \$ 222.1M / \$213.5M  Find Attached  The January 2020 National Western Stock Show (NWSS) reported attendance of 707.922 guests during the 15-day run of the event, the fundy ser in a row of over 700,000 attendess (the highest reported attendance of 705.972 was                                                                                                                                                                                                                                                                                                                                                                                                                                                                                                                                                                                                                                                                                                                                                                                                                                                                                                                                                                                                                                                                                                                                                                                                                                                                                                                                                                                                                                                                                                                                                                                                                                                                                                                                                                                                                                                | CY 2018 CY 2019 CY 2020 TOTAL **data from MCRTA Audited Financials only include | \$ 13,207   \$ 57,34   50   57,34   50   58   59,34   50   50   50   50   50   50   50   5                                                                                                                                                                                                                                                                                                                                                                                                                                                                                                                                                                                                                                                                                                                                                                                                                                                                                                                                                                                                                                                                                                                                                                                                                                                                                                                                                                                                                                                                                                                                                                                                                                                                                                                                                                                                                                                                                                                                                                                                                                                                                                                                                                                                                                                                                                     |
| Comparison: Actual vs. Projected<br>Sales Tax  II Net New & Direct FTE's by<br>category w/ wages & health                | 2019-2019 2019-2020 TOTAL *data from Pueblo Annual Reports. Only Includes ex | \$ 128,346.09 \$ 4,798,348.89 \$ 2,675,078.37 \$ 3,480,705.74 \$ 12,574,235.99  Find Attached  47 new jobs have been created as of the end date of                                                                                                                                                                                                                                                                                                                                                                                                                                                                                                                                                                                                                                                                                                                                                                                                                                                                                                                                                                                                                                                                                                                                                                                                                                                                                                                                                                                                                                                                                                                                                                                                                                                                                                                                                                                                                                                                                                                                                                                                                                                                                                                                                                                                                                                                                                                         | 2015-2017 2017-2018 2018-2019 2019-2020* TOTAL **data from America Annual Regard. Americal regarded from source | \$ 539,490,833.40  Froject broke ground in the fall of 2015.  Project broke ground in the fall of 2015.  Project broke ground in the fall of 2015.  However, the RTA THF doesn't take affect until the project is fully operational.  *SMM 55.89M *  *projected value multiplied by 3% inflation over 7 years.  Find Attached  The Gaylord Rockies pre-booked over 1.0 million room nights prior to opening in December 2018. The Denver Business Journal topotogram of the project of the May 2, 2020 that there had been 150,000 cancellations due to COVID-19 but that 21 percent had already re-booked. In 2019, the                                                                                                                                                                                                                                                                                                                                                                                                                                                                                                                                                                                                                                                                                                                                                                                                                                                                                                                                                                                                                                                                                                                                                                                                                                                                                                                                                                                                                                                                                                                                        | CY 2017 CY 2018 CY 2019 CY 2020 TOTAL *data from CXXXA Audited financials. Includes expen | \$ 13,807.676.00   \$ 28,273.266.00   \$ 40,671.992.00   \$ 40,671.992.00   \$ 82,822,172.57   \$ \$ \$ \$ \$ \$ \$ \$ \$ \$ \$ \$ \$ \$ \$ \$ \$ \$ \$                                                                                                                                                                                                                                                                                                                                                                                                                                                                                                                                                                                                                                                                                                                                                                                                                                                                                                                                                                                                                                                                                                                                                                                                                                                                                                                                                                                                                                                                                                                                                                                                                                                                                                                                                                                                                                                                                                                                                                                                                                                                                                                                                                                                                            | 2017-2018 2018-2019 2019-2020 TOTAL **data from Danver Annual Report only includes expe | Zero dollars exgended from RTA funds Data not yet available \$ 28,061.72  Influxer vielnbursed from RTA funds  \$ 28,061.72  Influxer vielnbursed from RTA funds  \$ 5222.1M / \$213.5M  Find Attached  The January 2020 National Western Stock Show (NWSS) reported attendance of 707.922 guests during the 16-day run of the event, the third year in a row of over 700.000 strenders (the highest reported attendance, of 707.872, was recorded during the NWSS 1007.853 (nWSS) reported strendance, or 776.972, was recorded during the NWSS 1007.853 (nWSS) reported strendance, or 776.972, was recorded during the NWSS 1007.853 (nWSS) and the strendance and the strendance or 776.972, was recorded during the NWSS 1007.853 (nWSS) and the strendance and the strendance or 776.972, was recorded during the NWSS 1007.853 (nWSS) and the strendance or 776.972, was recorded during the NWSS 1007.853 (nWSS) and the strendance or 776.972, was recorded during the NWSS 1007.853 (nWSS) and the strendance or 776.972, was recorded during the NWSS 1007.853 (nWSS) and the strendance or 776.972, was recorded during the NWSS 1007.853 (nWSS) and the strendance or 776.972 (nWSS) and the                                                                                                                                                   | CY 2018 CY 2019 CY 2020 TOTAL **data from MCRTA Audited Financials only include | \$ 13,207   \$ 57,34   50   57,34   50   58   59,34   50   50   50   50   50   50   50   5                                                                                                                                                                                                                                                                                                                                                                                                                                                                                                                                                                                                                                                                                                                                                                                                                                                                                                                                                                                                                                                                                                                                                                                                                                                                                                                                                                                                                                                                                                                                                                                                                                                                                                                                                                                                                                                                                                                                                                                                                                                                                                                                                                                                                                                                                                     |
| Comparison: Actual vs. Projected<br>Sales Tax  II Net New & Direct FTE's by<br>category w/ wages & health                | 2019-2019 2019-2020 TOTAL *data from Pueblo Annual Reports. Only Includes ex | \$ 125.346.09 \$ 4.795.348.89 \$ 2.675.078.37 \$ 3.486.765.74 \$ 12,574.235.59  ### Special Control of the Control o                                                                                                                                                                                                                                                                                                                                        | 2015-2017 2017-2018 2018-2019 2019-2020* TOTAL **data from America Annual Regard. Americal regarded from source | \$ 539,490,833.40  Sandous surfilled Eligible Costs of which the majority were fixeded as earther than KIA hands.  Project broke ground in the fall of 2015.  Project throke ground in the fall of 2015.  Whowever, the RTA THF doesn't take affect until the project is fully operational.  \$5.9M / \$5.9M*  *projected value multiplied by 3% inflation over 7 years.  Find Attached  The Gaylord Rockies pre-booked over 1.0 million room nights prior to opening in December 2018. The Dervore Busies Journal reported on May 8, 2020 that there had been 150,000 cancellations due to COLVID-19 but that                                                                                                                                                                                                                                                                                                                                                                                                                                                                                                                                                                                                                                                                                                                                                                                                                                                                                                                                                                                                                                                                                                                                                                                                                                                                                                                                                                                                                                                                                                                                                  | CY 2017 CY 2018 CY 2019 CY 2020 TOTAL *data from CXXXA Audited financials. Includes expen | \$ 13,807,675,00   \$ 28,273,265,00   \$ 40,671,992,00   Data not yet available   \$ 82,822,172,57   Strong sources other than RTA funds   \$ 5207,8M / \$111M    Find Attached   USDPM-This project has been a catalyst for Colorado Springs Downtown. It has helped bring in significant private capital along with the creation of multiple URA.   Hybli Center-This project, no voen, is                                                                                                                                                                                                                                                                                                                                                                                                                                                                                                                                                                                                                                                                                                                                                                                                                                                                                                                                                                                                                                                                                                                                                                                                                                                                                                                                                                                                                                                                                                                                                                                                                                                                                                                                                                                                                                                                                                                                                                                       | 2017-2018 2018-2019 2019-2020 TOTAL **data from Danver Annual Report only includes expe | Zero dollars expended from RTA funds Data not yet available \$ 28,061.72  All the Committee vinebursed from RTA funds  \$ 28,061.72  Find Attached  The January 2020 National Western Stock Show (NWSS) reported attendance of 707.922 points during the 25 point of 25 points of 25 poi                                                                                                                                                    | CY 2018 CY 2019 CY 2020 TOTAL **data from MCRTA Audited Financials only include | \$ 13,207 \$ 5.5 \$ 75,24 \$ Data not yet available \$ 106,805 \$ 106,805 \$ separations reinbursed from RTA hards \$ \$ 8.5 M / \$ 11.1 M \$ \$ 8.5 M / \$ 11.1 M \$ N/A project hasn't broken ground yet.                                                                                                                                                                                                                                                                                                                                                                                                                                                                                                                                                                                                                                                                                                                                                                                                                                                                                                                                                                                                                                                                                                                                                                                                                                                                                                                                                                                                                                                                                                                                                                                                                                                                                                                                                                                                                                                                                                                                                                                                                                                                                                                                                                                    |
| Comparison: Actual vs. Projected<br>Sales Tax  # Net New & Direct FTE's by<br>category w/ wages & health<br>benefits     | 2019-2019 2019-2020 TOTAL *data from Pueblo Annual Reports. Only Includes ex | \$ 128.346.09 \$ 4.798.348.89 \$ 2.675.078.37 \$ 3.480.765.74 \$ 12,574.235.99  ### Standard from RTA funds  Find Attached  47 new jobs have been created as of the end date of this report. For 27/3rds of the reporting period the this report. For 27/3rds of the reporting period the PRB hosted multiple sessions                                                                                                                                                                                                                                                                                                                                                                                                                                                                                                                                                                                                                                                                                                                                                                                                                                                                                                                                                                                                                                                                                                                                                                                                                                                                                                                                                                                                                                                                                                                                                                                                                                                                                                                                                                                                                                                                                                                                                                                                                                                                                                                                                     | 2015-2017 2017-2018 2018-2019 2019-2020* TOTAL **data from America Annual Regard. Americal regarded from source | \$ 539,490,833.40  Froject broke ground in the fall of 2015.  Project broke ground in the fall of 2015.  Project broke ground in the fall of 2015.  However, the RTA THF doesn't take affect until the project is fully operational.  *SMM 55.89M *  *projected value multiplied by 3% inflation over 7 years.  Find Attached  The Gaylord Rockies pre-booked over 1.0 million room nights prior to opening in December 2018. The Denver Business Journal topotogram of the project of the May 2, 2020 that there had been 150,000 cancellations due to COVID-19 but that 21 percent had already re-booked. In 2019, the                                                                                                                                                                                                                                                                                                                                                                                                                                                                                                                                                                                                                                                                                                                                                                                                                                                                                                                                                                                                                                                                                                                                                                                                                                                                                                                                                                                                                                                                                                                                        | CY 2017 CY 2018 CY 2019 CY 2020 TOTAL *data from CXXXA Audited financials. Includes expen | \$ 13,807.676.00   \$ 28,737.266.00   \$ 30,873.7266.00   \$ 40,671.992.00   Data not yet available   \$ 82,822,172.57   additive from incurso other than RTA Funds    \$ 207.8M / \$111M                                                                                                                                                                                                                                                                                                                                                                                                                                                                                                                                                                                                                                                                                                                                                                                                                                                                                                                                                                                                                                                                                                                                                                                                                                                                                                                                                                                                                                                                                                                                                                                                                                                                                                                                                                                                                                                                                                                                                                                                                                                                                                                                                                                          | 2017-2018 2018-2019 2019-2020 TOTAL **data from Danver Annual Report only includes expe | Zero dollars expended from RTA funds Data not yet available \$ 28,061.72  All the Committee vinebursed from RTA funds  \$ 28,061.72  Find Attached  The January 2020 National Western Stock Show (NWSS) reported attendance of 707.922 points during the 25 point of 25 points of 25 poi                                                                                                                                                    | CY 2018 CY 2019 CY 2020 TOTAL **data from MCRTA Audited Financials only include | \$ 13,207 \$ 57,34 \$ 17,00 \$ 17,00 \$ 17,00 \$ 17,00 \$ 17,00 \$ 17,00 \$ 17,00 \$ 17,00 \$ 17,00 \$ 17,00 \$ 17,00 \$ 17,00 \$ 17,00 \$ 17,00 \$ 17,00 \$ 17,00 \$ 17,00 \$ 17,00 \$ 17,00 \$ 17,00 \$ 17,00 \$ 17,00 \$ 17,00 \$ 17,00 \$ 17,00 \$ 17,00 \$ 17,00 \$ 17,00 \$ 17,00 \$ 17,00 \$ 17,00 \$ 17,00 \$ 17,00 \$ 17,00 \$ 17,00 \$ 17,00 \$ 17,00 \$ 17,00 \$ 17,00 \$ 17,00 \$ 17,00 \$ 17,00 \$ 17,00 \$ 17,00 \$ 17,00 \$ 17,00 \$ 17,00 \$ 17,00 \$ 17,00 \$ 17,00 \$ 17,00 \$ 17,00 \$ 17,00 \$ 17,00 \$ 17,00 \$ 17,00 \$ 17,00 \$ 17,00 \$ 17,00 \$ 17,00 \$ 17,00 \$ 17,00 \$ 17,00 \$ 17,00 \$ 17,00 \$ 17,00 \$ 17,00 \$ 17,00 \$ 17,00 \$ 17,00 \$ 17,00 \$ 17,00 \$ 17,00 \$ 17,00 \$ 17,00 \$ 17,00 \$ 17,00 \$ 17,00 \$ 17,00 \$ 17,00 \$ 17,00 \$ 17,00 \$ 17,00 \$ 17,00 \$ 17,00 \$ 17,00 \$ 17,00 \$ 17,00 \$ 17,00 \$ 17,00 \$ 17,00 \$ 17,00 \$ 17,00 \$ 17,00 \$ 17,00 \$ 17,00 \$ 17,00 \$ 17,00 \$ 17,00 \$ 17,00 \$ 17,00 \$ 17,00 \$ 17,00 \$ 17,00 \$ 17,00 \$ 17,00 \$ 17,00 \$ 17,00 \$ 17,00 \$ 17,00 \$ 17,00 \$ 17,00 \$ 17,00 \$ 17,00 \$ 17,00 \$ 17,00 \$ 17,00 \$ 17,00 \$ 17,00 \$ 17,00 \$ 17,00 \$ 17,00 \$ 17,00 \$ 17,00 \$ 17,00 \$ 17,00 \$ 17,00 \$ 17,00 \$ 17,00 \$ 17,00 \$ 17,00 \$ 17,00 \$ 17,00 \$ 17,00 \$ 17,00 \$ 17,00 \$ 17,00 \$ 17,00 \$ 17,00 \$ 17,00 \$ 17,00 \$ 17,00 \$ 17,00 \$ 17,00 \$ 17,00 \$ 17,00 \$ 17,00 \$ 17,00 \$ 17,00 \$ 17,00 \$ 17,00 \$ 17,00 \$ 17,00 \$ 17,00 \$ 17,00 \$ 17,00 \$ 17,00 \$ 17,00 \$ 17,00 \$ 17,00 \$ 17,00 \$ 17,00 \$ 17,00 \$ 17,00 \$ 17,00 \$ 17,00 \$ 17,00 \$ 17,00 \$ 17,00 \$ 17,00 \$ 17,00 \$ 17,00 \$ 17,00 \$ 17,00 \$ 17,00 \$ 17,00 \$ 17,00 \$ 17,00 \$ 17,00 \$ 17,00 \$ 17,00 \$ 17,00 \$ 17,00 \$ 17,00 \$ 17,00 \$ 17,00 \$ 17,00 \$ 17,00 \$ 17,00 \$ 17,00 \$ 17,00 \$ 17,00 \$ 17,00 \$ 17,00 \$ 17,00 \$ 17,00 \$ 17,00 \$ 17,00 \$ 17,00 \$ 17,00 \$ 17,00 \$ 17,00 \$ 17,00 \$ 17,00 \$ 17,00 \$ 17,00 \$ 17,00 \$ 17,00 \$ 17,00 \$ 17,00 \$ 17,00 \$ 17,00 \$ 17,00 \$ 17,00 \$ 17,00 \$ 17,00 \$ 17,00 \$ 17,00 \$ 17,00 \$ 17,00 \$ 17,00 \$ 17,00 \$ 17,00 \$ 17,00 \$ 17,00 \$ 17,00 \$ 17,00 \$ 17,00 \$ 17,00 \$ 17,00 \$ 17,00 \$ 17,00 \$ 17,00 \$ 17,00 \$ 17,00 \$ 17,00 \$ 17,00 \$ 17,00 \$ 17,00 \$ 17,00 \$ 17,00 \$ 17,00 \$ 17,00 \$ 17,00 \$ 17,00 \$ 17,00 \$ 17,00 \$ 17,00 \$ 17,00 \$ 17,00 \$ 17,00 \$ 17,00 \$ 17,00 \$ 17, |
| Comparison: Actual vs. Projected<br>Sales Tax  II Net New & Direct FTE's by<br>category w/ wages & health                | 2019-2019 2019-2020 TOTAL *data from Pueblo Annual Reports. Only Includes ex | \$ 125.346.09 \$ 4.795.488.99 \$ 2.675.078.37 \$ 3.486.765.74 \$ 12,574.235.59  Individual to the EA factor of the Control of the C                                                                                                                                                                                                                                                                                                                                        | 2015-2017 2017-2018 2018-2019 2019-2020* TOTAL **data from America Annual Regard. Americal regarded from source | \$ 539,490,833.40  Froject broke ground in the fall of 2015.  Project broke ground in the fall of 2015.  Project broke ground in the fall of 2015.  Project troke ground in the fall of 2015.  Project trake affect until the project is fully operational.  *So SM/ \$5.9M**  *projected value multiplied by 3% inflation over 7 years.  Find Attached  The Gaylord Rockies pre-booked over 1.0 million room nights prior to opering in December 2018. The Denvir Business Iournal to December 2018. The Denvir Business Iournal 150,000 cancellations due to COVID-19 but that 21 percent had already re-booked in 2019, the property had a total of 288,200 room nights. The total sales and payorl tax received by the total sales and payorl tax received by the total sales and payorl tax received by the                                                                                                                                                                                                                                                                                                                                                                                                                                                                                                                                                                                                                                                                                                                                                                                                                                                                                                                                                                                                                                                                                                                                                                                                                                                                                                                                                | CY 2017 CY 2018 CY 2019 CY 2020 TOTAL *data from CXXXA Audited financials. Includes expen | \$ 13,807,675,00 \$ 2,827,265,00 \$ 28,273,265,00 \$ 40,671,992.00 \$ Data not yet available \$ 32,822,172.57 \$ data not yet available \$ 5 \$ 28,272,172.57 \$ data not yet available \$ \$ 2,822,172.57 \$ data not yet available \$ \$ 2,822,172.57 \$ data not yet available \$ \$ 2,822,172.57 \$ data not yet available \$ \$ 2,075,8M / \$111M \$ \$ 207,8M / \$111M \$ 207,8M / \$111M \$ \$ 207,8M / | 2017-2018 2018-2019 2019-2020 TOTAL **data from Danver Annual Report only includes expe | Zero dollars exgended from RTA funds Data not yet available \$ 28,061.72  Influence with the property of the pr                                                                                                                                                     | CY 2018 CY 2019 CY 2020 TOTAL **data from MCRTA Audited Financials only include | \$ 11,20 \$ 57,34 Data not yet available \$ 106,805 \$ 57,34 Data not yet available \$ 106,805 \$ separations reimbursed from BTA hunds \$ 8,55M /5 11,11M \$ \$ 8,5M /5 11,11M \$ N/A project hasn't broken ground yet.                                                                                                                                                                                                                                                                                                                                                                                                                                                                                                                                                                                                                                                                                                                                                                                                                                                                                                                                                                                                                                                                                                                                                                                                                                                                                                                                                                                                                                                                                                                                                                                                                                                                                                                                                                                                                                                                                                                                                                                                                                                                                                                                                                       |
| Comparison: Actual vs. Projected<br>Sales Tax  # Net New & Direct FTE's by<br>category w/ wages & health<br>benefits     | 2019-2019 2019-2020 TOTAL *data from Pueblo Annual Reports. Only Includes ex | \$ 128.346.09 \$ 4.798.348.89 \$ 2.675.078.37 \$ 3.480.765.74 \$ 12,574.235.99  **Principle of the state of the st                                                                                                                                                                                                                                                                                                                                        | 2015-2017 2017-2018 2018-2019 2019-2020* TOTAL **data from America Annual Regard. Americal regarded from source | \$ 539,490,833.40  Southers enrifind flighte Crasts of which the majority were fixeded as earther than KTA hands.  Project broke ground in the fall of 2015.  Project throke ground in the fall of 2015.  Whowever, the RTA THF doesn't take affect until the project is fully operational.  \$5.9.M / \$5.9M*  *projected value multiplied by 3% inflation over 7 years.  Find Attached  The Gaylord Rockies pre-booked over 1.0 million room nights prior to opening in Oecember 2018. The Denver Business Journal reported on May 8, 2020 that there had been 150,000 cancellations due to CUPIO-19 but that 21 percent had already re-booked. In 2015, the property had a total of 288,420 room nights. The total sales and payroll tax received by the state is estimated at \$3.78 million.                                                                                                                                                                                                                                                                                                                                                                                                                                                                                                                                                                                                                                                                                                                                                                                                                                                                                                                                                                                                                                                                                                                                                                                                                                                                                                                                                               | CY 2017 CY 2018 CY 2019 CY 2020 TOTAL *data from CXXXA Audited financials. Includes expen | \$ 13,807.676.00   \$ 28,737.266.00   \$ 30,873.7266.00   \$ 40,671.992.00   Data not yet available \$ 82,822,172.57   additive from incurse other than RTA Funds    \$ 207.8M / \$111M                                                                                                                                                                                                                                                                                                                                                                                                                                                                                                                                                                                                                                                                                                                                                                                                                                                                                                                                                                                                                                                                                                                                                                                                                                                                                                                                                                                                                                                                                                                                                                                                                                                                                                                                                                                                                                                                                                                                                                                                                                                                                                                                                                                            | 2017-2018 2018-2019 2019-2020 TOTAL **data from Danver Annual Report only includes expe | Zero dollars expended from RTA funds Data not yet available \$ 28,061.72  All the Committee vinebursed from RTA funds  \$ 28,061.72  All the Committee vinebursed from RTA funds  \$ 222.1M / \$213.5M  Find Attached  The January 2020 National Western Stock Show (MWSS) reported attendance of 707.922 goests over the committee of 707.922 goests over 707.920 attendes goest over 707.9                                                                                                                                                  | CY 2018 CY 2019 CY 2020 TOTAL **data from MCRTA Audited Financials only include | \$ 13,20 S 13,20 S 15,20 S 15,20 S 15 S 1                                                                                                                                                                                                                                                                                                                                                                                                                                                                                                                                                                                                                                                                                                                                                                                                                                                                                                                                                                                                                                                                                                                                                                                                                                                                                                                                                                                                                                                                                                                                                                                                                                                                                                                                                                                                                                                                                                                                                                                                                                                                                                                                                                                                                                                                                                                        |
| Comparison: Actual vs. Projected<br>Sales Tax  # Net New & Direct FTE's by<br>category w/ wages & health<br>benefits     | 2019-2019 2019-2020 TOTAL *data from Pueblo Annual Reports. Only Includes ex | \$ 128,346.09 \$ 4,795,848.89 \$ 2,675,078.37 \$ 3,886,765.74 \$ 12,574,235.59 \$ 12,574,235.59 \$ 12,574,235.59 \$ 550.11M / \$49.11M  Find Attached  47 new jobs have been created as of the end date of this report. For 2/3/xds of the reporting period the PBR hosted multiple camps and training sessions within the \$post Performanc Center for athletes from around the country and the world. Return on movement to the state began in (22 201, Further)                                                                                                                                                                                                                                                                                                                                                                                                                                                                                                                                                                                                                                                                                                                                                                                                                                                                                                                                                                                                                                                                                                                                                                                                                                                                                                                                                                                                                                                                                                                                                                                                                                                                                                                                                                                                                                                                                                                                                                                                         | 2015-2017 2017-2018 2018-2019 2019-2020* TOTAL **data from America Annual Regard. Americal regarded from source | \$ 539,490,833.40  Froject broke ground in the fall of 2015.  Project trake affect until the project is fully operational.  *SSM/ SS.9M/ SS.9M/  *projected value multiplied by 3% inflation over 7 years.  Find Attached  The Gaylord Rockies pre-booked over 1.0 million room nights prior to opening in December 2018. The Dever Business Source 150,000 cancellations due to COVID-19 but that exported on May 8, 2020 that there had been 150,000 cancellations due to COVID-19 but that the The County of the SSM SSM SSM SSM SSM SSM SSM SSM SSM SS                                                                                                                                                                                                                                                                                                                                                                                                                                                                                                                                                                                                                                                                                                                                                                                                                                                                                                                                                                                                                                                                                                                                                                                                                                                                                                                                                                                                                                                                     | CY 2017 CY 2018 CY 2019 CY 2020 TOTAL *data from CXXXA Audited financials. Includes expen | \$ 13,807,615,00 \$ 28,273,265,00 \$ 28,273,265,00 \$ 5 40,671,992.00 \$ 5 40,671,992.00 \$ 5 40,671,992.00 \$ 5 40,671,992.00 \$ 5 82,822,172,57 \$ 6 5 6 6 6 6 6 6 6 6 6 6 6 6 6 6 6 6 6                                                                                                                                                                                                                                                                                                                                                                                                                                                                                                                                                                                                                                                                                                                                                                                                                                                                                                                                                                                                                                                                                                                                                                                                                                                                                                                                                                                                                                                                                                                                                                                                                                                                                                                                                                                                                                                                                                                                                                                                                                                                                                                                                                                         | 2017-2018 2018-2019 2019-2020 TOTAL **data from Danver Annual Report only includes expe | Zero dollars expended from RTA funds Data not yet available  \$ 28,061.72  Influence interval from RTA funds  S222.1M / \$213.5M  Find Attached  The January 2020 National Western Stock Show (NWSS) reported attendance of 707.932 guests during the 16-day run of the event, the third year in a row of over 700.00 strenders (he funds for the funds of the funds o                                                                                                                                                    | CY 2018 CY 2019 CY 2020 TOTAL **data from MCRTA Audited Financials only include | \$ 13.20 \$ 57.34 Data not yet available 5.55.34 \$ 106,802 \$ 106,802 \$ sependitures reimbursed from NTA funds \$ \$ \$ \$ \$ \$ \$ \$ \$ \$ \$ \$ \$ \$ \$ \$ \$ \$ \$                                                                                                                                                                                                                                                                                                                                                                                                                                                                                                                                                                                                                                                                                                                                                                                                                                                                                                                                                                                                                                                                                                                                                                                                                                                                                                                                                                                                                                                                                                                                                                                                                                                                                                                                                                                                                                                                                                                                                                                                                                                                                                                                                                                                                      |
| Comparison. Actual vs. Projected<br>Sales Tax<br>II Net New & Direct FTL's by<br>category w/, wages & health<br>benefits | 2019-2019 2019-2020 TOTAL *data from Pueblo Annual Reports. Only Includes ex | \$ 128.346.09 \$ 4.798.348.99 \$ 2.675.078.37 \$ 3.480.765.74 \$ 12,574.235.99  **Principle of the control of the co                                                                                                                                                                                                                                                                                                                                        | 2015-2017 2017-2018 2018-2019 2019-2020* TOTAL **data from America Annual Regard. Americal regarded from source | \$ 539,490,833.40  Southers enrifined fligible Costs of which the majority were fiveded see other than KTA hands.  Project broke ground in the fall of 2015.  Project throke ground in the fall of 2015.  Whowever, the RTA THF doesn't take affect until the project is fully operational.  \$5.9 M/ \$5.9 M*  *projected value multiplied by 3% inflation over 7 years.  Find Attached  The Gaylord Rockies pre-booked over 1.0 million room nights prior to opening in December 2018. The Denver Business Journal reported on May 8, 2020 that there had been 150,000 cancellations due to CUPIO-19 but that 21 percent had already re-booked. In 2019, the property had a told of 288,420 room nights. The total sales and payroll tax received by the tast is estimated at \$3.78 million in 2019. Compared to the 2019 investment of 23.38 million, this is a return on investment of 10.338 million, this is a return on investment of 10.338 million, this is a return on investment of                                                                                                                                                                                                                                                                                                                                                                                                                                                                                                                                                                                                                                                                                                                                                                                                                                                                                                                                                                                                                                                                                                                                                                 | CY 2017 CY 2018 CY 2019 CY 2020 TOTAL *data from CXXXA Audited financials. Includes expen | \$ 13,807.676.00   \$ 28,737.266.00   \$ 30,873.7266.00   \$ 40,671.992.00   Data not yet available   \$ 82,822,172.57   anditus from insures other than RTA Funds  \$ 207.8M / \$111M    Find Attached    USOPM - This project has been a catalyst for colorado Springs Downtown. It has been been so in significant private capital along with the creation of multiple URAs. Hybli Center-This project, now open, is projected to have a significant inpact on medical courism in our city. Indoor/Outdoor a significant indoor/Outdoor Statium-Switchbacks Stadium and Robson Avena are generating significant construction dolls and will help connect the                                                                                                                                                                                                                                                                                                                                                                                                                                                                                                                                                                                                                                                                                                                                                                                                                                                                                                                                                                                                                                                                                                                                                                                                                                                                                                                                                                                                                                                                                                                                                                                                                                                                                                                    | 2017-2018 2018-2019 2019-2020 TOTAL **data from Danver Annual Report only includes expe | Zero dollars exgended from RTA funds Data not yet available \$ 28,061.72  All the dollars and t                                                                                                                                                     | CY 2018 CY 2019 CY 2020 TOTAL **data from MCRTA Audited Financials only include | \$ 13,20 \$ 173,30 Data not yet available \$ 73,34 Data not yet available \$ 106,805 \$ 106,805 \$ sependitures reinthursed from BTA funds \$ 8,55M /5 11.1M  N/A project hasn't broken ground yet.  Due to the preliminary phase of the project the NCRTA has not undertaken the statuto-economic anlyses assessing the overlain                                                                                                                                                                                                                                                                                                                                                                                                                                                                                                                                                                                                                                                                                                                                                                                                                                                                                                                                                                                                                                                                                                                                                                                                                                                                                                                                                                                                                                                                                                                                                                                                                                                                                                                                                                                                                                                                                                                                                                                                                                                              |
| Comparison: Actual vs. Projected<br>Sales Tax  # Net New & Direct FTE's by<br>category w/ wages & health<br>benefits     | 2019-2019 2019-2020 TOTAL *data from Pueblo Annual Reports. Only Includes ex | \$ 128,346.09 \$ 4,795,848.89 \$ 2,675,078.37 \$ 3,886,765.74 \$ 12,574,235.59 \$ 12,574,235.59 \$ 12,574,235.59 \$ 550.11M / \$49.11M  Find Attached  47 new jobs have been created as of the end date of this report. For 2/3/xds of the reporting period the PBR hosted multiple camps and training sessions within the \$post Performanc Center for athletes from around the country and the world. Return on movement to the state began in (22 201, Further)                                                                                                                                                                                                                                                                                                                                                                                                                                                                                                                                                                                                                                                                                                                                                                                                                                                                                                                                                                                                                                                                                                                                                                                                                                                                                                                                                                                                                                                                                                                                                                                                                                                                                                                                                                                                                                                                                                                                                                                                         | 2015-2017 2017-2018 2018-2019 2019-2020* TOTAL **data from America Annual Regard. Americal regarded from source | \$ 539,490,833.40  Students critified Etiglish Coats of which the majority were feeded see other than KIA Anuds.  Project broke ground in the fall of 2015.  Project broke ground in the fall of 2015.  Project troke ground in the fall of 2015.  **Project the KIA THFF doesn't take affect until the project is fully operational.  **Projected value multiplied by 3% inflation over 7 years.  Find Attached  The Caylord Rockies pre-booked over 1.0 million room nights prior to opening in December 2018. The Denner Burst of See 1.  The Caylord Rockies pre-booked over 1.0 million room nights prior to opening in December 2018. The Denner Burst of See 1.  130,000 cancellations due to COVID-19 but that the 120 percent had already re-booked in 2019, the property had a total of 288,207 room nights. The total sales and payroll tax received by the state is estimated at \$3.7 million in 2019. Compared to the 2019 investment of \$3.89 million, this is a return on investment of 23.89 million, this is a return on investment of 23.8 percent. This can be considered a "break"                                                                                                                                                                                                                                                                                                                                                                                                                                                                                                                                                                                                                                                                                                                                                                                                                                                                                                                                                                                                                                                        | CY 2017 CY 2018 CY 2019 CY 2020 TOTAL *data from CXXXA Audited financials. Includes expen | \$ 13,807,615,00 \$ 28,273,265,00 \$ 28,273,265,00 \$ 5 40,671,992.00 \$ 5 40,671,992.00 \$ 5 40,671,992.00 \$ 5 40,671,992.00 \$ 5 82,822,172,57 \$ 6 5 6 6 6 6 6 6 6 6 6 6 6 6 6 6 6 6 6                                                                                                                                                                                                                                                                                                                                                                                                                                                                                                                                                                                                                                                                                                                                                                                                                                                                                                                                                                                                                                                                                                                                                                                                                                                                                                                                                                                                                                                                                                                                                                                                                                                                                                                                                                                                                                                                                                                                                                                                                                                                                                                                                                                         | 2017-2018 2018-2019 2019-2020 TOTAL **data from Danver Annual Report only includes expe | Zero dollars expended from RTA funds Data not yet available  \$ 28,061.72  Influence interval from RTA funds  S222.11M / S213.5M  Find Attached  Find Attached  The January 2020 National Western Stock Show (NWSS) reported attendance of 707.922 guests during the Tedary on of the event, the fluid year in a row of over 70000 ottendees (the highest reported attendance of 778.972, was recorded during the NWSS 500th Anneyexany in 2006). The 115th NWSS has been postponed by one year and is now Scheduled for January 2022. 4102 fishering 2020, Denver's hospitality sector was projected to grow by Sc, continuing group 222. 4102 fishering 2020, Denver's hospitality sector was projected for your by Sc, continuing projected trong broy sS, continuing group transfer from prior year reports. The sustained business disruption caused by the                                                                                                                                                                                                                                                                                                                                                                                                                                                                                                                                                                                                                                                                                                                                                                                                                                                                                                                                                                                                                                                                                                                                                                                                                                                                                                                                                                                                                    | CY 2018 CY 2019 CY 2020 TOTAL **data from MCRTA Audited Financials only include | \$ 13,20 \$ 573.6 Data not yet available \$ 73.0 Data not yet available \$ 106,800 \$ 106,800 \$ sependitures reimbursed from RTA funds  \$ 8,55M /\$ 11.1M  N/A project hasn't broken ground yet.  Due to the preliminary phase of the project the KCRTA has not undertaken the statuto economic anlyses assessing the overatile                                                                                                                                                                                                                                                                                                                                                                                                                                                                                                                                                                                                                                                                                                                                                                                                                                                                                                                                                                                                                                                                                                                                                                                                                                                                                                                                                                                                                                                                                                                                                                                                                                                                                                                                                                                                                                                                                                                                                                                                                                                              |
| Comparison: Actual vs. Projected<br>Sales Tax  # Net New & Direct FTE's by<br>category w/ wages & health<br>benefits     | 2019-2019 2019-2020 TOTAL *data from Pueblo Annual Reports. Only Includes ex | \$ 128.346.09 \$ 4.798.348.99 \$ 2.675.078.37 \$ 3.480.765.74 \$ 12,574.235.99  **Principle of the control of the co                                                                                                                                                                                                                                                                                                                                        | 2015-2017 2017-2018 2018-2019 2019-2020* TOTAL **data from America Annual Regard. Americal regarded from source | \$ 539,490,833.40  Froject broke ground in the fall of 2015.  \$5,904 / 55,904*  *projected value multiplied by 3% inflation over 7 years.  Find Attached  The Gaylord Rockies pre-booked over 1.0 million room nights prior to opening in December 2018. The Denver Business Journal reported on May, 2020 that there had been 150,000 cancellations due to COVID-19 but that property bad a total of 268, 620 room nights. proceedings of the control of 25,000 cancellations due to COVID-19 but that can be considered at 51,37 million in 2015, the property bad a total of 25,37 million in 2015, the property bad a total of 15,37 million in 2015.  Frojected the fall of 25,37 million in 2015 of 25,38 million, this is a return on investment of 2.8 percent. This can be considered a "break even" investment for the State, given the                                                                                                                                                                                                                                                                                                                                                                                                                                                                                                                                                                                                                                                                                                                                                                                                                                                                                                                                                                                                                                                                                       | CY 2017 CY 2018 CY 2019 CY 2020 TOTAL *data from CXXXA Audited financials. Includes expen | \$ 13,807.676.00   \$ 28,737.266.00   \$ 30,873.7266.00   \$ 40,671.992.00   Data not yet available   \$ 82,822,172.57   anditus from insures other than RTA Funds  \$ 207.8M / \$111M    Find Attached    USOPM - This project has been a catalyst for colorado Springs Downtown. It has been been so in significant private capital along with the creation of multiple URAs. Hybli Center-This project, now open, is projected to have a significant inpact on medical courism in our city. Indoor/Outdoor a significant indoor/Outdoor Statium-Switchbacks Stadium and Robson Avena are generating significant construction dolls and will help connect the                                                                                                                                                                                                                                                                                                                                                                                                                                                                                                                                                                                                                                                                                                                                                                                                                                                                                                                                                                                                                                                                                                                                                                                                                                                                                                                                                                                                                                                                                                                                                                                                                                                                                                                    | 2017-2018 2018-2019 2019-2020 TOTAL **data from Danver Annual Report only includes expe | Zero dollars expended from RTA funds Data not yet available \$ 28,061.72  and the second from RTA funds  \$ 28,061.72  and the second from RTA funds  \$ 28,061.72  And the second from RTA funds  Find Attached  The January 2020 National Western Stock Show (NWSS) reported attendance of 707,922 guests during the 16-day run of the event, the third year in a row of over 70,000 stendeds (the highest reported attendance, of 707,922 guests during the 16-day run of the event, the third year in a row of over 70,000 stendeds (the highest reported attendance, of 707,922 guests (autic the 16-day run of the event, the third year in a row of over 70,000 stendeds (the highest reported attendance, of 707,922 guests  OSU, The 115th NSSN has been poposity sector was projected to grow by 3%, continuing growth trends as projected from prior year reports. The sustained business disruption caused by the COUND-19 pandems has been expectally severe in the                                                                                                                                                                                                                                                                                                                                                                                                                                                                                                                                                                                                                                                                                                                                                                                                                                                                                                                                                                                                                                                                                                                                                                                                                                                                                                    | CY 2018 CY 2019 CY 2020 TOTAL **data from MCRTA Audited Financials only include | \$ 13,20 \$ 173,30 Data not yet available \$ 73,34 Data not yet available \$ 106,805 \$ 106,805 \$ sependitures reinthursed from BTA funds \$ 8,55M /5 11.1M  N/A project hasn't broken ground yet.  Due to the preliminary phase of the project the KCRTA has not undertaken the statuto-economic anlyses assessing the overlain                                                                                                                                                                                                                                                                                                                                                                                                                                                                                                                                                                                                                                                                                                                                                                                                                                                                                                                                                                                                                                                                                                                                                                                                                                                                                                                                                                                                                                                                                                                                                                                                                                                                                                                                                                                                                                                                                                                                                                                                                                                              |
| Comparison: Actual vs. Projected<br>Sales Tax  # Net New & Direct FTE's by<br>category w/ wages & health<br>benefits     | 2019-2019 2019-2020 TOTAL *data from Pueblo Annual Reports. Only Includes ex | \$ 128.346.09 \$ 4.798.348.99 \$ 2.675.078.37 \$ 3.480.765.74 \$ 12,574.235.99  **Principle of the control of the co                                                                                                                                                                                                                                                                                                                                        | 2015-2017 2017-2018 2018-2019 2019-2020* TOTAL **data from America Annual Regard. Americal regarded from source | \$ 539,490,833.40  Froject broke ground in the fall of 2015.  Project broke ground in the fall of 2015.  Project broke ground in the fall of 2015.  Whowever, the RTA THF doesn't take affect until the project is fully operational.  *projected value multiplied by 3% inflation over 7 years.  *projected value multiplied by 3% inflation over 7 years.  The Gaylord Rockies pre-booked over 1.0 million room nights prior to opening in December 2013. The Denerer Business of the projected o                                 | CY 2017 CY 2018 CY 2019 CY 2020 TOTAL *data from CXXXA Audited financials. Includes expen | \$ 13,807,675.00   \$ 28,272,66.00   \$ 40,671,992.00   \$ 32,822,172.57   \$ 5 28,772,66.00   \$ 5 40,671,992.00   \$ 5 40,671,992.00   \$ 5 82,822,172.57   \$ 52,78M / 5111M    Find Attached    USOPM-This project has been a catalyst for colorado Springs Downtown. It has helped bring in significant private capital along with the creation of multiple URA.   \$ 10,900   \$ 10,900   \$ 10,900   \$ 10,900   \$ 10,900   \$ 10,900   \$ 10,900   \$ 10,900   \$ 10,900   \$ 10,900   \$ 10,900   \$ 10,900   \$ 10,900   \$ 10,900   \$ 10,900   \$ 10,900   \$ 10,900   \$ 10,900   \$ 10,900   \$ 10,900   \$ 10,900   \$ 10,900   \$ 10,900   \$ 10,900   \$ 10,900   \$ 10,900   \$ 10,900   \$ 10,900   \$ 10,900   \$ 10,900   \$ 10,900   \$ 10,900   \$ 10,900   \$ 10,900   \$ 10,900   \$ 10,900   \$ 10,900   \$ 10,900   \$ 10,900   \$ 10,900   \$ 10,900   \$ 10,900   \$ 10,900   \$ 10,900   \$ 10,900   \$ 10,900   \$ 10,900   \$ 10,900   \$ 10,900   \$ 10,900   \$ 10,900   \$ 10,900   \$ 10,900   \$ 10,900   \$ 10,900   \$ 10,900   \$ 10,900   \$ 10,900   \$ 10,900   \$ 10,900   \$ 10,900   \$ 10,900   \$ 10,900   \$ 10,900   \$ 10,900   \$ 10,900   \$ 10,900   \$ 10,900   \$ 10,900   \$ 10,900   \$ 10,900   \$ 10,900   \$ 10,900   \$ 10,900   \$ 10,900   \$ 10,900   \$ 10,900   \$ 10,900   \$ 10,900   \$ 10,900   \$ 10,900   \$ 10,900   \$ 10,900   \$ 10,900   \$ 10,900   \$ 10,900   \$ 10,900   \$ 10,900   \$ 10,900   \$ 10,900   \$ 10,900   \$ 10,900   \$ 10,900   \$ 10,900   \$ 10,900   \$ 10,900   \$ 10,900   \$ 10,900   \$ 10,900   \$ 10,900   \$ 10,900   \$ 10,900   \$ 10,900   \$ 10,900   \$ 10,900   \$ 10,900   \$ 10,900   \$ 10,900   \$ 10,900   \$ 10,900   \$ 10,900   \$ 10,900   \$ 10,900   \$ 10,900   \$ 10,900   \$ 10,900   \$ 10,900   \$ 10,900   \$ 10,900   \$ 10,900   \$ 10,900   \$ 10,900   \$ 10,900   \$ 10,900   \$ 10,900   \$ 10,900   \$ 10,900   \$ 10,900   \$ 10,900   \$ 10,900   \$ 10,900   \$ 10,900   \$ 10,900   \$ 10,900   \$ 10,900   \$ 10,900   \$ 10,900   \$ 10,900   \$ 10,900   \$ 10,900   \$ 10,900   \$ 10,900   \$ 10,900   \$ 10,900   \$ 10,900   \$ 10,900   \$ 10,900   \$ 10,900   \$ 10,900   \$ 10,900   \$ 10,900   \$ 10,900   \$ 10,900   \$ 10,900   \$                                                                                 | 2017-2018 2018-2019 2019-2020 TOTAL **data from Danver Annual Report only includes expe | Zero dollars expended from RTA funds Data not yet available  \$ 28,061.72  Influence interval from RTA funds  \$ 28,061.72  Influence interval from RTA funds    \$ 28,061.72  Influence interval from RTA funds    \$ 222.11M / \$ 213.5 M    \$ 5222.11M / \$ 213.5 M    \$ 5222.11M / \$ 213.5 M    \$ 522.11M / \$ 223.5 M    \$ 522.11M | CY 2018 CY 2019 CY 2020 TOTAL **data from MCRTA Audited Financials only include | \$ 13,207 \$ 57,340 Data not yet available \$ 73,445 Data not yet available \$ 106,805 \$ 106,805 \$ 106,805 \$ 106,805 \$ 106,805 \$ 106,805 \$ 106,805 \$ 106,805 \$ 106,805 \$ 106,805 \$ 11,100 \$ 106,805 \$ 11,100 \$ 106,805 \$ 11,100 \$ 106,805 \$ 11,100 \$ 106,805 \$ 11,100 \$ 106,805 \$ 11,100 \$ 106,805 \$ 11,100 \$ 106,805 \$ 11,100 \$ 106,805 \$ 11,100 \$ 106,805 \$ 11,100 \$ 106,805 \$ 11,100 \$ 106,805 \$ 11,100 \$ 106,805 \$ 11,100 \$ 106,805 \$ 11,100 \$ 106,805 \$ 11,100 \$ 106,805 \$ 11,100 \$ 106,805 \$ 11,100 \$ 106,805 \$ 11,100 \$ 106,805 \$ 11,100 \$ 106,805 \$ 11,100 \$ 106,805 \$ 11,100 \$ 106,805 \$ 11,100 \$ 106,805 \$ 11,100 \$ 106,805 \$ 11,100 \$ 106,805 \$ 11,100 \$ 106,805 \$ 11,100 \$ 106,805 \$ 11,100 \$ 106,805 \$ 11,100 \$ 106,805 \$ 11,100 \$ 106,805 \$ 11,100 \$ 106,805 \$ 11,100 \$ 106,805 \$ 106,805 \$ 11,100 \$ 106,805 \$ 11,100 \$ 106,805 \$ 11,100 \$ 106,805 \$ 106,805 \$ 106,805 \$ 106,805 \$ 106,805 \$ 106,805 \$ 106,805 \$ 106,805 \$ 106,805 \$ 106,805 \$ 106,805 \$ 106,805 \$ 106,805 \$ 106,805 \$ 106,805 \$ 106,805 \$ 106,805 \$ 106,805 \$ 106,805 \$ 106,805 \$ 106,805 \$ 106,805 \$ 106,805 \$ 106,805 \$ 106,805 \$ 106,805 \$ 106,805 \$ 106,805 \$ 106,805 \$ 106,805 \$ 106,805 \$ 106,805 \$ 106,805 \$ 106,805 \$ 106,805 \$ 106,805 \$ 106,805 \$ 106,805 \$ 106,805 \$ 106,805 \$ 106,805 \$ 106,805 \$ 106,805 \$ 106,805 \$ 106,805 \$ 106,805 \$ 106,805 \$ 106,805 \$ 106,805 \$ 106,805 \$ 106,805 \$ 106,805 \$ 106,805 \$ 106,805 \$ 106,805 \$ 106,805 \$ 106,805 \$ 106,805 \$ 106,805 \$ 106,805 \$ 106,805 \$ 106,805 \$ 106,805 \$ 106,805 \$ 106,805 \$ 106,805 \$ 106,805 \$ 106,805 \$ 106,805 \$ 106,805 \$ 106,805 \$ 106,805 \$ 106,805 \$ 106,805 \$ 106,805 \$ 106,805 \$ 106,805 \$ 106,805 \$ 106,805 \$ 106,805 \$ 106,805 \$ 106,805 \$ 106,805 \$ 106,805 \$ 106,805 \$ 106,805 \$ 106,805 \$ 106,805 \$ 106,805 \$ 106,805 \$ 106,805 \$ 106,805 \$ 106,805 \$ 106,805 \$ 106,805 \$ 106,805 \$ 106,805 \$ 106,805 \$ 106,805 \$ 106,805 \$ 106,805 \$ 106,805 \$ 106,805 \$ 106,805 \$ 106,805 \$ 106,805 \$ 106,805 \$ 106,805 \$ 106,805 \$ 106,805 \$ 106,805 \$ 106,805 \$ 106,805 \$ 106,805 \$ 106,805 \$ 106,805 \$ 106,805 \$ 106,805 \$ 106,805 \$ 106,805 \$ 106,805 \$ 106,805 \$ 106,8                                                     |
| Comparison: Actual vs. Projected<br>Sales Tax  # Net New & Direct FTE's by<br>category w/ wages & health<br>benefits     | 2019-2019 2019-2020 TOTAL *data from Pueblo Annual Reports. Only Includes ex | \$ 128.346.09 \$ 4.798.348.99 \$ 2.675.078.37 \$ 3.480.765.74 \$ 12,574.235.99  **Principle of the control of the co                                                                                                                                                                                                                                                                                                                                        | 2015-2017 2017-2018 2018-2019 2019-2020* TOTAL **data from America Annual Regard. Americal regarded from source | \$ 539,490,833.40  Froject broke ground in the fall of 2015.  Project broke ground in the fall of 2015.  SSM/ SS.5M*  *projected value multiplied by 3% inflation over 7 years.  Find Attached  The Gaylord Rockies pre-booked over 1.0 million room nights prior to opening in December 2018. The Denver Business Journal toported on May, 2020 that there had been 150,000 cancellations due to COVID-19 but that proporty had a total of 288,200 com nights. The total sales and payrol tax received by the state is estimated at \$3.2 fin million in 2015, the property had a total of 288,200 com nights. The total sales and payrol tax received by the state is estimated at \$3.2 fin million in 2015, the property had a total of 288,200 com nights. The total sales and payrol tax received by the state is estimated at \$3.2 fin million in the considered at \$3.2 fin mill | CY 2017 CY 2018 CY 2019 CY 2020 TOTAL *data from CXXXA Audited financials. Includes expen | \$ 13,807,675,00   \$ 28,273,265,00   \$ 40,671,992,00   \$ 40,671,992,00   \$ 82,822,172,57   \$ 82,822,172,57   \$ 82,822,172,57   \$ 82,822,172,57   \$ 82,822,172,57   \$ 82,822,172,57   \$ 82,822,172,57   \$ 82,822,172,57   \$ 82,822,172,57   \$ 82,822,172,57   \$ 82,822,172,57   \$ 82,822,172,57   \$ 82,822,172,57   \$ 82,822,172,57   \$ 82,822,172,57   \$ 82,822,172,57   \$ 82,822,172,57   \$ 82,822,172,57   \$ 82,822,172,57   \$ 82,822,172,57   \$ 82,822,172,57   \$ 82,822,172,57   \$ 82,822,172,57   \$ 82,822,172,57   \$ 82,822,172,57   \$ 82,822,172,57   \$ 82,822,172,57   \$ 82,822,172,57   \$ 82,822,172,57   \$ 82,822,172,57   \$ 82,822,172,57   \$ 82,822,172,57   \$ 82,822,172,57   \$ 82,822,172,57   \$ 82,822,172,57   \$ 82,822,172,57   \$ 82,822,172,57   \$ 82,822,172,57   \$ 82,822,172,57   \$ 82,822,172,57   \$ 82,822,172,57   \$ 82,822,172,57   \$ 82,822,172,57   \$ 82,822,172,57   \$ 82,822,172,57   \$ 82,822,172,57   \$ 82,822,172,57   \$ 82,822,172,57   \$ 82,822,172,57   \$ 82,822,172,57   \$ 82,822,172,57   \$ 82,822,172,57   \$ 82,822,172,57   \$ 82,822,172,57   \$ 82,822,172,57   \$ 82,822,172,57   \$ 82,822,172,57   \$ 82,822,172,57   \$ 82,822,172,57   \$ 82,822,172,57   \$ 82,822,172,57   \$ 82,822,172,57   \$ 82,822,172,57   \$ 82,822,172,57   \$ 82,822,172,57   \$ 82,822,172,57   \$ 82,822,172,57   \$ 82,822,172,57   \$ 82,822,172,57   \$ 82,822,172,57   \$ 82,822,172,57   \$ 82,822,172,57   \$ 82,822,172,57   \$ 82,822,172,57   \$ 82,822,172,57   \$ 82,822,172,57   \$ 82,822,172,57   \$ 82,822,172,57   \$ 82,822,172,57   \$ 82,822,172,57   \$ 82,822,172,57   \$ 82,822,172,57   \$ 82,822,172,57   \$ 82,822,172,57   \$ 82,822,172,57   \$ 82,822,172,57   \$ 82,822,172,57   \$ 82,822,172,57   \$ 82,822,172,57   \$ 82,822,172,57   \$ 82,822,172,57   \$ 82,822,172,57   \$ 82,822,172,57   \$ 82,822,172,57   \$ 82,822,172,57   \$ 82,822,172,57   \$ 82,822,172,57   \$ 82,822,172,57   \$ 82,822,172,57   \$ 82,822,172,57   \$ 82,822,172,57   \$ 82,822,172,57   \$ 82,822,172,57   \$ 82,822,172,57   \$ 82,822,172,57   \$ 82,822,172,57   \$ 82,822,172,57   \$ 82,822,172,57   \$ 82,822,172,57   \$ 82,822,172                                                                                                                                   | 2017-2018 2018-2019 2019-2020 TOTAL **data from Danver Annual Report only includes expe | Zero dollars exgended from RTA funds Data not yet available \$ 28,061.72  andfures reimbursed from RTA funds  STATE of the                                                                                                                                                      | CY 2018 CY 2019 CY 2020 TOTAL **data from MCRTA Audited Financials only include | \$ 13,207 \$ 57,346 Data not yet available \$ 73,466 Data not yet available \$ 106,805.  \$ 106,805.  \$ sependitures reinstures from RTA funds  \$ 58.5M /\$ 11.1M   N/A project hasn't broken ground yet.  Due to the preliminary phase of the project the NCRTA has not undertaken the statutor economic anyses assessing the overlass assessing the overlass assessing the overlass.                                                                                                                                                                                                                                                                                                                                                                                                                                                                                                                                                                                                                                                                                                                                                                                                                                                                                                                                                                                                                                                                                                                                                                                                                                                                                                                                                                                                                                                                                                                                                                                                                                                                                                                                                                                                                                                                                                                                                                                                       |
| Comparison: Actual vs. Projected<br>Sales Tax  # Net New & Direct FTE's by<br>category w/ wages & health<br>benefits     | 2019-2019 2019-2020 TOTAL *data from Pueblo Annual Reports. Only Includes ex | \$ 128.346.09 \$ 4.798.348.99 \$ 2.675.078.37 \$ 3.480.765.74 \$ 12,574.235.99  **Principle of the control of the co                                                                                                                                                                                                                                                                                                                                        | 2015-2017 2017-2018 2018-2019 2019-2020* TOTAL **data from America Annual Regard. Americal regarded from source | S 539,490,833.40  S 539,490,833.40  Project broke ground in the fall of 2015.  Project broke ground in the fall of 2015.  Project broke ground in the fall of 2015.  Whowever, the RTA THF doesn't take affect until the project is fully operational.  *projected value multiplied by 3% inflation over 7 years.  Find Attached  The Gaylord Rockies pre-booked over 1.0 million room nights prior to opening in Obcember 2018. The Denerer Business Journal reported on May 8, 2020 that there had been 150,000 cancellations due to COVID-19 but that 20,000 are 150,000 ar                                  | CY 2017 CY 2018 CY 2019 CY 2020 TOTAL *data from CXXXA Audited financials. Includes expen | \$ 13,807,675.00   \$ 28,272,66.00   \$ 40,671,992.00   \$ 32,822,172.57   \$ 5 28,772,66.00   \$ 5 40,671,992.00   \$ 5 40,671,992.00   \$ 5 82,822,172.57   \$ 52,78M / 5111M    Find Attached    USOPM-This project has been a catalyst for colorado Springs Downtown. It has helped bring in significant private capital along with the creation of multiple URA.   \$ 10,900   \$ 10,900   \$ 10,900   \$ 10,900   \$ 10,900   \$ 10,900   \$ 10,900   \$ 10,900   \$ 10,900   \$ 10,900   \$ 10,900   \$ 10,900   \$ 10,900   \$ 10,900   \$ 10,900   \$ 10,900   \$ 10,900   \$ 10,900   \$ 10,900   \$ 10,900   \$ 10,900   \$ 10,900   \$ 10,900   \$ 10,900   \$ 10,900   \$ 10,900   \$ 10,900   \$ 10,900   \$ 10,900   \$ 10,900   \$ 10,900   \$ 10,900   \$ 10,900   \$ 10,900   \$ 10,900   \$ 10,900   \$ 10,900   \$ 10,900   \$ 10,900   \$ 10,900   \$ 10,900   \$ 10,900   \$ 10,900   \$ 10,900   \$ 10,900   \$ 10,900   \$ 10,900   \$ 10,900   \$ 10,900   \$ 10,900   \$ 10,900   \$ 10,900   \$ 10,900   \$ 10,900   \$ 10,900   \$ 10,900   \$ 10,900   \$ 10,900   \$ 10,900   \$ 10,900   \$ 10,900   \$ 10,900   \$ 10,900   \$ 10,900   \$ 10,900   \$ 10,900   \$ 10,900   \$ 10,900   \$ 10,900   \$ 10,900   \$ 10,900   \$ 10,900   \$ 10,900   \$ 10,900   \$ 10,900   \$ 10,900   \$ 10,900   \$ 10,900   \$ 10,900   \$ 10,900   \$ 10,900   \$ 10,900   \$ 10,900   \$ 10,900   \$ 10,900   \$ 10,900   \$ 10,900   \$ 10,900   \$ 10,900   \$ 10,900   \$ 10,900   \$ 10,900   \$ 10,900   \$ 10,900   \$ 10,900   \$ 10,900   \$ 10,900   \$ 10,900   \$ 10,900   \$ 10,900   \$ 10,900   \$ 10,900   \$ 10,900   \$ 10,900   \$ 10,900   \$ 10,900   \$ 10,900   \$ 10,900   \$ 10,900   \$ 10,900   \$ 10,900   \$ 10,900   \$ 10,900   \$ 10,900   \$ 10,900   \$ 10,900   \$ 10,900   \$ 10,900   \$ 10,900   \$ 10,900   \$ 10,900   \$ 10,900   \$ 10,900   \$ 10,900   \$ 10,900   \$ 10,900   \$ 10,900   \$ 10,900   \$ 10,900   \$ 10,900   \$ 10,900   \$ 10,900   \$ 10,900   \$ 10,900   \$ 10,900   \$ 10,900   \$ 10,900   \$ 10,900   \$ 10,900   \$ 10,900   \$ 10,900   \$ 10,900   \$ 10,900   \$ 10,900   \$ 10,900   \$ 10,900   \$ 10,900   \$ 10,900   \$ 10,900   \$ 10,900   \$ 10,900   \$ 10,900   \$ 10,900   \$ 10,900   \$                                                                                 | 2017-2018 2018-2019 2019-2020 TOTAL **data from Danver Annual Report only includes expe | Zero dollars exgended from RTA funds Data not yet available  \$28,061.72  Influence interval from RTA funds  \$28,061.72  Influence interval from RTA funds  \$28,061.72  Influence interval from RTA funds  Find Attached  Find Attached  The January 2000 National Western Stock Show (NWSS) reported attendance of 707.922 guests  funds for produced attendance of 707.922 guests  funds for produced attendance of 707.922 guests  funds for produced interval funds funds for funds funds for produced funds funds for funds funds funds funds for funds                                                                                                                                                    | CY 2018 CY 2019 CY 2020 TOTAL **data from MCRTA Audited Financials only include | \$ 13,207. \$ 57,346. Data not yet available \$ 17,346. \$ 105,805. \$ 105,805. \$ 105,805. \$ 105,805. \$ 105,805. \$ 105,805. \$ 11,1M   N/A project hasn't broken ground yet:  Due to the preliminary phase of the project, the NCRA has not undertaken the statutoy economic anlyse assesing the overall                                                                                                                                                                                                                                                                                                                                                                                                                                                                                                                                                                                                                                                                                                                                                                                                                                                                                                                                                                                                                                                                                                                                                                                                                                                                                                                                                                                                                                                                                                                                                                                                                                                                                                                                                                                                                                                                                                                                                                                                                                                                                   |
| Comparison: Actual vs. Projected<br>Sales Tax  # Net New & Direct FTE's by<br>category w/ wages & health<br>benefits     | 2019-2019 2019-2020 TOTAL *data from Pueblo Annual Reports. Only Includes ex | \$ 128.346.09 \$ 4.798.348.99 \$ 2.675.078.37 \$ 3.480.765.74 \$ 12,574.235.99  **Principle of the control of the co                                                                                                                                                                                                                                                                                                                                        | 2015-2017 2017-2018 2018-2019 2019-2020* TOTAL **data from America Annual Regard. Americal regarded from source | \$ 539,490,833.40  Froject broke ground in the fall of 2015.  Project broke ground in the fall of 2015.  SSM/ SS.5M*  *projected value multiplied by 3% inflation over 7 years.  Find Attached  The Gaylord Rockies pre-booked over 1.0 million room nights prior to opening in December 2018. The Denver Business Journal toported on May, 2020 that there had been 150,000 cancellations due to COVID-19 but that proporty had a total of 288,200 com nights. The total sales and payrol tax received by the state is estimated at \$3.2 fin million in 2015, the property had a total of 288,200 com nights. The total sales and payrol tax received by the state is estimated at \$3.2 fin million in 2015, the property had a total of 288,200 com nights. The total sales and payrol tax received by the state is estimated at \$3.2 fin million in the considered at \$3.2 fin mill | CY 2017 CY 2018 CY 2019 CY 2020 TOTAL *data from CXXXA Audited financials. Includes expen | \$ 13,807,675,00   \$ 28,273,265,00   \$ 40,671,992,00   \$ 40,671,992,00   \$ 82,822,172,57   \$ 82,822,172,57   \$ 82,822,172,57   \$ 82,822,172,57   \$ 82,822,172,57   \$ 82,822,172,57   \$ 82,822,172,57   \$ 82,822,172,57   \$ 82,822,172,57   \$ 82,822,172,57   \$ 82,822,172,57   \$ 82,822,172,57   \$ 82,822,172,57   \$ 82,822,172,57   \$ 82,822,172,57   \$ 82,822,172,57   \$ 82,822,172,57   \$ 82,822,172,57   \$ 82,822,172,57   \$ 82,822,172,57   \$ 82,822,172,57   \$ 82,822,172,57   \$ 82,822,172,57   \$ 82,822,172,57   \$ 82,822,172,57   \$ 82,822,172,57   \$ 82,822,172,57   \$ 82,822,172,57   \$ 82,822,172,57   \$ 82,822,172,57   \$ 82,822,172,57   \$ 82,822,172,57   \$ 82,822,172,57   \$ 82,822,172,57   \$ 82,822,172,57   \$ 82,822,172,57   \$ 82,822,172,57   \$ 82,822,172,57   \$ 82,822,172,57   \$ 82,822,172,57   \$ 82,822,172,57   \$ 82,822,172,57   \$ 82,822,172,57   \$ 82,822,172,57   \$ 82,822,172,57   \$ 82,822,172,57   \$ 82,822,172,57   \$ 82,822,172,57   \$ 82,822,172,57   \$ 82,822,172,57   \$ 82,822,172,57   \$ 82,822,172,57   \$ 82,822,172,57   \$ 82,822,172,57   \$ 82,822,172,57   \$ 82,822,172,57   \$ 82,822,172,57   \$ 82,822,172,57   \$ 82,822,172,57   \$ 82,822,172,57   \$ 82,822,172,57   \$ 82,822,172,57   \$ 82,822,172,57   \$ 82,822,172,57   \$ 82,822,172,57   \$ 82,822,172,57   \$ 82,822,172,57   \$ 82,822,172,57   \$ 82,822,172,57   \$ 82,822,172,57   \$ 82,822,172,57   \$ 82,822,172,57   \$ 82,822,172,57   \$ 82,822,172,57   \$ 82,822,172,57   \$ 82,822,172,57   \$ 82,822,172,57   \$ 82,822,172,57   \$ 82,822,172,57   \$ 82,822,172,57   \$ 82,822,172,57   \$ 82,822,172,57   \$ 82,822,172,57   \$ 82,822,172,57   \$ 82,822,172,57   \$ 82,822,172,57   \$ 82,822,172,57   \$ 82,822,172,57   \$ 82,822,172,57   \$ 82,822,172,57   \$ 82,822,172,57   \$ 82,822,172,57   \$ 82,822,172,57   \$ 82,822,172,57   \$ 82,822,172,57   \$ 82,822,172,57   \$ 82,822,172,57   \$ 82,822,172,57   \$ 82,822,172,57   \$ 82,822,172,57   \$ 82,822,172,57   \$ 82,822,172,57   \$ 82,822,172,57   \$ 82,822,172,57   \$ 82,822,172,57   \$ 82,822,172,57   \$ 82,822,172,57   \$ 82,822,172,57   \$ 82,822,172,57   \$ 82,822,172                                                                                                                                   | 2017-2018 2018-2019 2019-2020 TOTAL **data from Danver Annual Report only includes expe | Zero dollars exgended from RTA funds Data not yet available \$ 28,061.72  andfures reimbursed from RTA funds  STATE of the                                                                                                                                                      | CY 2018 CY 2019 CY 2020 TOTAL **data from MCRTA Audited Financials only include | \$ 13,207.5 \$ 17,384.6 Data not yet available \$ 57,384.6 \$ 105,805.0 \$ 105,805.0 \$ 105,805.0 \$ 105,805.0 \$ 105,805.0 \$ 105,805.0 \$ 11,104.0 \$ 11,104.0 \$ 11,104.0 \$ 11,104.0 \$ 11,104.0 \$ 11,104.0 \$ 11,104.0 \$ 11,104.0 \$ 11,104.0 \$ 11,104.0 \$ 11,104.0 \$ 11,104.0 \$ 11,104.0 \$ 11,104.0 \$ 11,104.0 \$ 11,104.0 \$ 11,104.0 \$ 11,104.0 \$ 11,104.0 \$ 11,104.0 \$ 11,104.0 \$ 11,104.0 \$ 11,104.0 \$ 11,104.0 \$ 11,104.0 \$ 11,104.0 \$ 11,104.0 \$ 11,104.0 \$ 11,104.0 \$ 11,104.0 \$ 11,104.0 \$ 11,104.0 \$ 11,104.0 \$ 11,104.0 \$ 11,104.0 \$ 11,104.0 \$ 11,104.0 \$ 11,104.0 \$ 11,104.0 \$ 11,104.0 \$ 11,104.0 \$ 11,104.0 \$ 11,104.0 \$ 11,104.0 \$ 11,104.0 \$ 11,104.0 \$ 11,104.0 \$ 11,104.0 \$ 11,104.0 \$ 11,104.0 \$ 11,104.0 \$ 11,104.0 \$ 11,104.0 \$ 11,104.0 \$ 11,104.0 \$ 11,104.0 \$ 11,104.0 \$ 11,104.0 \$ 11,104.0 \$ 11,104.0 \$ 11,104.0 \$ 11,104.0 \$ 11,104.0 \$ 11,104.0 \$ 11,104.0 \$ 11,104.0 \$ 11,104.0 \$ 11,104.0 \$ 11,104.0 \$ 11,104.0 \$ 11,104.0 \$ 11,104.0 \$ 11,104.0 \$ 11,104.0 \$ 11,104.0 \$ 11,104.0 \$ 11,104.0 \$ 11,104.0 \$ 11,104.0 \$ 11,104.0 \$ 11,104.0 \$ 11,104.0 \$ 11,104.0 \$ 11,104.0 \$ 11,104.0 \$ 11,104.0 \$ 11,104.0 \$ 11,104.0 \$ 11,104.0 \$ 11,104.0 \$ 11,104.0 \$ 11,104.0 \$ 11,104.0 \$ 11,104.0 \$ 11,104.0 \$ 11,104.0 \$ 11,104.0 \$ 11,104.0 \$ 11,104.0 \$ 11,104.0 \$ 11,104.0 \$ 11,104.0 \$ 11,104.0 \$ 11,104.0 \$ 11,104.0 \$ 11,104.0 \$ 11,104.0 \$ 11,104.0 \$ 11,104.0 \$ 11,104.0 \$ 11,104.0 \$ 11,104.0 \$ 11,104.0 \$ 11,104.0 \$ 11,104.0 \$ 11,104.0 \$ 11,104.0 \$ 11,104.0 \$ 11,104.0 \$ 11,104.0 \$ 11,104.0 \$ 11,104.0 \$ 11,104.0 \$ 11,104.0 \$ 11,104.0 \$ 11,104.0 \$ 11,104.0 \$ 11,104.0 \$ 11,104.0 \$ 11,104.0 \$ 11,104.0 \$ 11,104.0 \$ 11,104.0 \$ 11,104.0 \$ 11,104.0 \$ 11,104.0 \$ 11,104.0 \$ 11,104.0 \$ 11,104.0 \$ 11,104.0 \$ 11,104.0 \$ 11,104.0 \$ 11,104.0 \$ 11,104.0 \$ 11,104.0 \$ 11,104.0 \$ 11,104.0 \$ 11,104.0 \$ 11,104.0 \$ 11,104.0 \$ 11,104.0 \$ 11,104.0 \$ 11,104.0 \$ 11,104.0 \$ 11,104.0 \$ 11,104.0 \$ 11,104.0 \$ 11,104.0 \$ 11,104.0 \$ 11,104.0 \$ 11,104.0 \$ 11,104.0 \$ 11,104.0 \$ 11,104.0 \$ 11,104.0 \$ 11,104.0 \$ 11,104.0 \$ 11,104.0 \$ 11,104.0 \$ 11,104.0 \$ 11,104.0 \$ 11,104.0 \$ 11,104.0 \$ 11,104.0 \$ 11                                                                         |